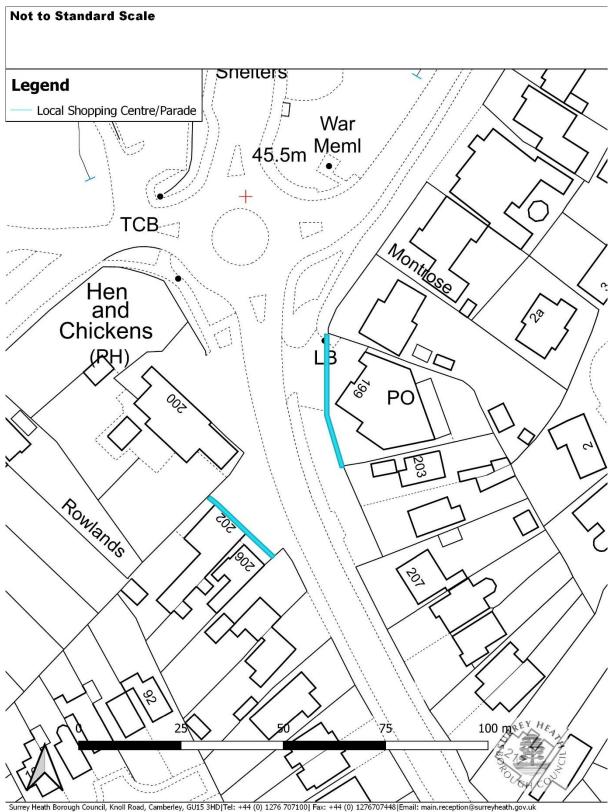

Page 9 of 109

|                                        |              | allocations and factual corrections.<br>Revision of Chobham settlement<br>boundary.<br>Policy reference SSI                                                                                  |                                                                         |
|----------------------------------------|--------------|----------------------------------------------------------------------------------------------------------------------------------------------------------------------------------------------|-------------------------------------------------------------------------|
| Green Belt                             | CPI/DM2      | Boundary changes to reflect the<br>exclusion of Chobham village from<br>the Green Belt in line with the<br>findings of the Chobham Village<br>Green Belt Study 2022.<br>Policy reference SSI | Map 33 and 34                                                           |
| Local Shopping<br>Centre/Parade        | CP9/DMI<br>2 | Boundary changes to reflect changes<br>in national Policy.<br>Policy reference ER8 and ER9                                                                                                   | Maps 35 to 58                                                           |
| Green space within<br>settlement areas | DM15         | Boundary changes to reflect 2018<br>Green Space background paper.<br>Policy reference IN6                                                                                                    | Changes shown<br>in the 2018<br>Green Spaces<br>background<br>document. |
| Historic Parks                         | DMI7         | Addition of Frimley Park<br>Retained under Policy reference DH7                                                                                                                              | Map 59                                                                  |
| Deepcut boundary<br>(Mindenhurst)      | CP4          | Amended boundary to reflect<br>planning permission.<br>Retained under Policy reference HA4                                                                                                   | Map 60 and 61.                                                          |
| Core Employment Area                   | CP8          | Replaced by Strategic and Locally<br>Important Employment Areas<br>Policy reference ER2 and ER3                                                                                              | New<br>designations<br>shown on Maps<br>62 to 72                        |
| Employment Revitalisation<br>Areas     | CP8          | Policy deleted                                                                                                                                                                               | Policy boundary will be deleted.                                        |
| Frimley Primary Shopping<br>Area       | CP9/DMI<br>2 | Amendments proposed<br>Retained under Policy reference ER8                                                                                                                                   | Maps 37 and 38                                                          |
| Bagshot Primary Shopping<br>Area       | CP9/DMI<br>2 | Amendments proposed<br>Retained under Policy reference ER9                                                                                                                                   | Maps 35 and 36                                                          |