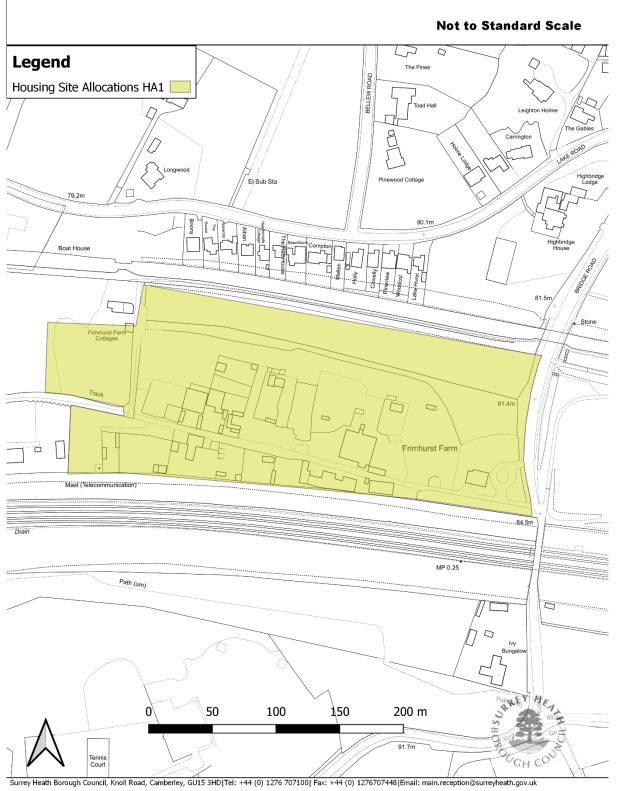

# Table 4Proposed new/amended mapping designations in the Draft Surrey<br/>Heath Local Plan

| Designation                                                           | Local Plan<br>Policy<br>Reference | Map<br>Number    |
|-----------------------------------------------------------------------|-----------------------------------|------------------|
| Spatial Strategy                                                      |                                   |                  |
| Settlement Boundaries and Chobham settlement boundary revision.       | SSI                               | Map 33 and<br>93 |
| Countryside beyond the Green Belt changes                             | SSI                               | Map 33           |
| Green Belt Boundary revisions                                         | SSI                               | Map 34           |
| Housing                                                               | ·                                 |                  |
| Housing Allocations                                                   |                                   |                  |
| 134 and 136 London Road, Bagshot                                      | HAI/01                            | Map 78           |
| Bagshot Highway Depot and Archaeology Centre,<br>London Road, Bagshot | HA1/02                            | Map 79           |
| Land East of Park Street, North of Princess Way                       | HA1/03                            | Map 80           |
| 84-100 Park Street, Camberley                                         | HA1/04                            | Map 81           |
| Camberley Centre, France Hill Drive, Camberley                        | HA1/05                            | Map 82           |
| Camberley Station, Station House, Pembroke<br>Broadway, Camberley     | HA1/06                            | Map 75           |
| York Town Car Park, Sullivan Road, Camberley                          | HAI/07                            | Map 83           |
| Land at Frimhurst Farm, Deepcut Bridge Road,<br>Deepcut               | HA1/08                            | Map 84           |
| Sir William Siemens Square, Frimley                                   | HA1/09                            | Map 85           |
| Land West of Sturt Road, Frimley Green                                | HAI/10                            | Map 86           |
| Land East of Benner Lane (partial housing reserve site),<br>West End  | HAI/II                            | Мар 87           |