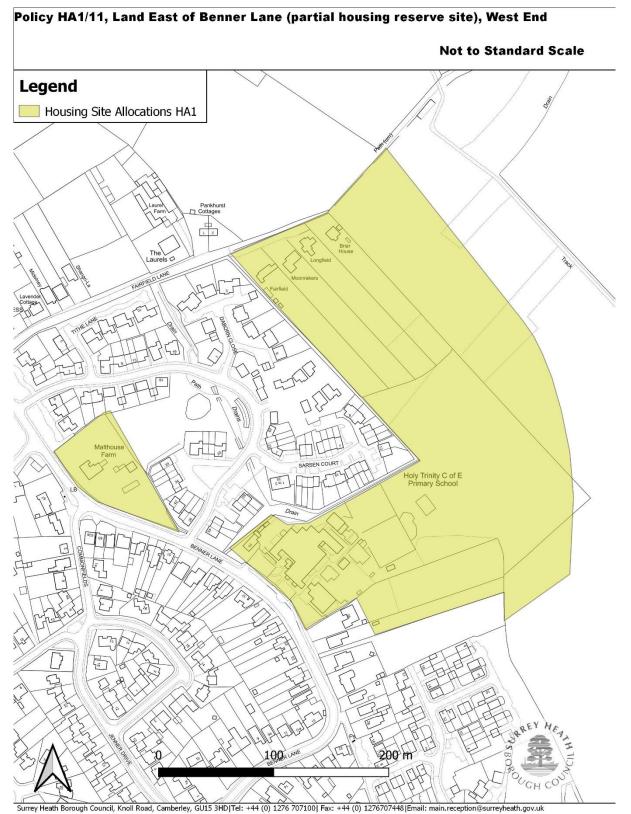

# Table 4Proposed new/amended mapping designations in the Draft Surrey<br/>Heath Local Plan

| Designation                                                           | Local Plan<br>Policy<br>Reference | Map<br>Number    |
|-----------------------------------------------------------------------|-----------------------------------|------------------|
| Spatial Strategy                                                      |                                   |                  |
| Settlement Boundaries and Chobham settlement boundary revision.       | SSI                               | Map 33 and<br>93 |
| Countryside beyond the Green Belt changes                             | SSI                               | Map 33           |
| Green Belt Boundary revisions                                         | SSI                               | Map 34           |
| Housing                                                               | ·                                 |                  |
| Housing Allocations                                                   |                                   |                  |
| 134 and 136 London Road, Bagshot                                      | HAI/01                            | Map 78           |
| Bagshot Highway Depot and Archaeology Centre,<br>London Road, Bagshot | HA1/02                            | Map 79           |
| Land East of Park Street, North of Princess Way                       | HA1/03                            | Map 80           |
| 84-100 Park Street, Camberley                                         | HA1/04                            | Map 81           |
| Camberley Centre, France Hill Drive, Camberley                        | HA1/05                            | Map 82           |
| Camberley Station, Station House, Pembroke<br>Broadway, Camberley     | HA1/06                            | Map 75           |
| York Town Car Park, Sullivan Road, Camberley                          | HAI/07                            | Map 83           |
| Land at Frimhurst Farm, Deepcut Bridge Road,<br>Deepcut               | HA1/08                            | Map 84           |
| Sir William Siemens Square, Frimley                                   | HA1/09                            | Map 85           |
| Land West of Sturt Road, Frimley Green                                | HAI/10                            | Map 86           |
| Land East of Benner Lane (partial housing reserve site),<br>West End  | HAI/II                            | Мар 87           |