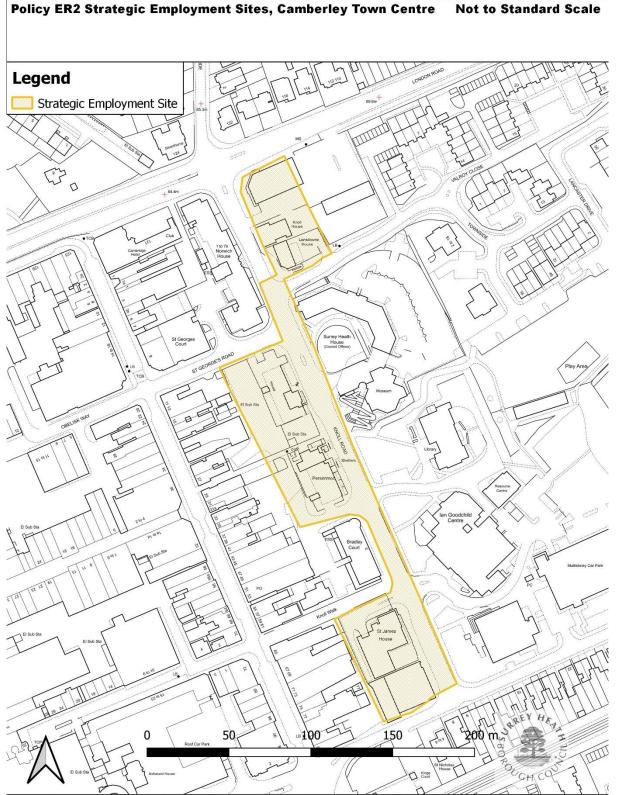

# Page 14 of 109

| Organic environmental sequence, Park Street,<br>Camberley                        | DH7         | Map 15 |
|----------------------------------------------------------------------------------|-------------|--------|
| Military earthworks, Ship Hill, Chobham                                          | DH7         | Map 16 |
| Medieval watermill, Emmetts Mill, Philpot Lane,<br>Chobham                       | DH7         | Map 17 |
| Medieval watermill, Hook Mill, West End                                          | DH7         | Map 18 |
| Medieval moated site, Corner of Clappers Lane and<br>Bagshot Road, Chobham       | DH7         | Map 19 |
| Late Roman findspots, west of Queenswood farm golf club, Chobham                 | DH7         | Map 20 |
| Langshott Bog, Chobham                                                           | DH7         | Map 21 |
| Enclosure of possible Roman date, Pennyhill, Bagshot                             | DH7         | Map 22 |
| 19 <sup>th</sup> Century military earthwork, Staples hill, Chobham               | DH7         | Map 23 |
| 19 <sup>th</sup> Century military earthwork. Oystershell hill,<br>Chobham        | DH7         | Map 24 |
| Bagshot Historic Town Core                                                       | DH7         | Map 25 |
| Bisley Historic Town Core                                                        | DH7         | Map 26 |
| Chobham Historic Town Core and 11 <sup>th</sup> Century<br>Church of St Lawrence | DH7         | Map 27 |
| Frimley Historic Town Core                                                       | DH7         | Map 28 |
| St John Baptist Church Bisley                                                    | DH7         | Map 29 |
| St Johns Baptist Well Bisley                                                     | DH7         | Мар 30 |
| Windlesham Historic Town Core                                                    | DH7         | Map 31 |
| Possible barrow, West Pipers Green Farm, Chobham                                 | DH7         | Map 32 |
| Historic Park and Gardens                                                        |             |        |
| Frimley Park Historic Park and Garden                                            | DH7         | Map 59 |
| Employment Boundary changes: Strategic Emplo                                     | yment Sites |        |
| Former Defence Evaluation and Research Agency (DERA) site, Longcross             | ER2         | Map I  |
| Camberley Town Centre                                                            | ER2         | Map 62 |
| Erl Wood, Windlesham                                                             | ER2         | Map 63 |
|                                                                                  |             |        |