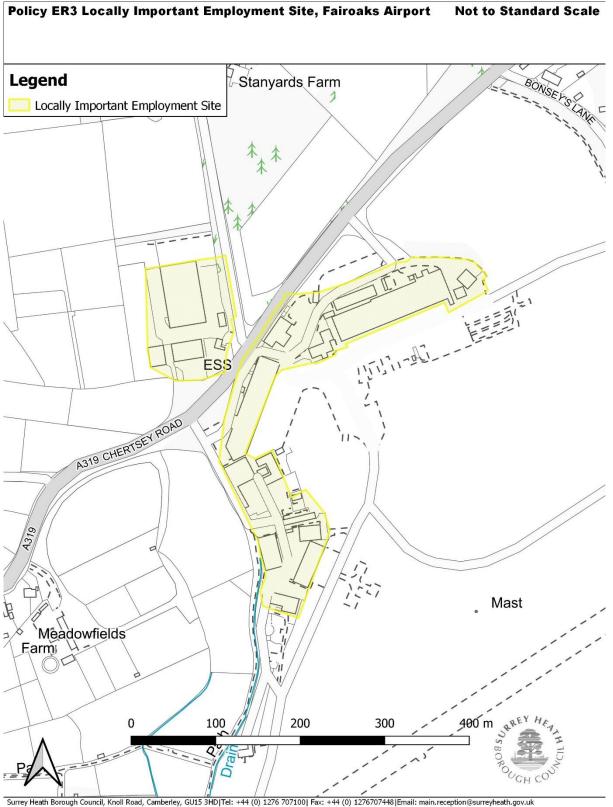

# Map 5.

Surrey Heath Borough Council, Knoll Road, Camberley, GUIS 3HD] Iel: +44 (0) 12/6 /0/100[ Fax: +44 (0) 12/6/0/448[Email: main.reception@surreyheath.gov.uk Crown copywright and database rights 2020 Ordanance Survey 100018679] Contains Ordnance Survey data Crown copywright and database right 2020[Geographers' A-Z map Co. Ltd. Cities Revealed registered copywright by the Geoinformation Group, 2020 and Crown copywright All rights reserved[Historic Mapping Crown copywright and Landmark information Group.

| Designation                                                                                                        | Adopted<br>Local<br>Plan<br>2000<br>Policy | Proposed Action<br>and Draft Plan<br>Policy Reference                                                                                                           | Boundary<br>Changes Map<br>Reference |
|--------------------------------------------------------------------------------------------------------------------|--------------------------------------------|-----------------------------------------------------------------------------------------------------------------------------------------------------------------|--------------------------------------|
| Major Developed Site in the<br>Green Belt<br>i. The DERA test and Evaluation<br>Centre, Chobham Lane,<br>Longcross | REI7                                       | Policy deleted<br>Boundary retained -<br>DERA site identified as<br>a Strategic Employment<br>Site under Policy ER2                                             | Map I                                |
| ii. Gordons School, West End                                                                                       |                                            | Boundary amended to<br>reflect permission for<br>sports hall granted in<br>2018 – Gordons<br>School covered under<br>Policy GBC5                                | Map 2 and 3                          |
| iii. Fairoaks Airport                                                                                              |                                            | Boundary amended to<br>reflect addition of<br>Chobham Business<br>Centre – Fairoaks<br>identified as a Locally<br>Important Employment<br>Site under Policy ER3 | Map 4 and 5                          |

| Albany Park, FrimleyER2Map 65Frimley Business Park, FrimleyER2Map 65Lyon Way, FrimleyER2Map 65Mytchett Place, MytchettER2Map 67Watchmoor Business Park, CamberleyER2Map 67Vatchmoor Business Park, CamberleyER2Map 67Yorktown Business Park, CamberleyER2Map 67Vorktown Business Park, CamberleyER2 and ER4Map 67Locally Important Employment SitesFairoaks Airport Employment landER3Map 68Linsford Business Centre, MytchettER3Map 69SC Johnson, Frimley GreenER3Map 70St George's Industrial Estate and Helix Business Park,<br>CamberleyER3Map 71Tanners Yard, BagshotER6Map 74Retail/centre boundary changes:ER8Map 36Frimley District CentreER8Map 40Deepcut Neighbourhood CentreER8Map 42Frimley Green Local CentreER8Map 44Lightwater Local CentreER8Map 48Bisley Neighbourhood ParadeER9Map 50Frimley Green Local CentreER8Map 44Lightwater Local CentreER8Map 50Frimley Road/London Road Neighbourhood ParadeER9Map 52Mytchett Local CentreER9Map 50Frimley Road/London Road Neighbourhood ParadeER9Map 54Old Dean Neighbourhood ParadeER9Map 54Old Dean Neighbourhood ParadeER9Map 56Watchetts Local Centre< | Former British Oxygen Site, Windlesham        | ER2 | Мар 64 |
|-------------------------------------------------------------------------------------------------------------------------------------------------------------------------------------------------------------------------------------------------------------------------------------------------------------------------------------------------------------------------------------------------------------------------------------------------------------------------------------------------------------------------------------------------------------------------------------------------------------------------------------------------------------------------------------------------------------------------------------------------------------------------------------------------------------------------------------------------------------------------------------------------------------------------------------------------------------------------------------------------------------------------------------------------------------------------------------------------------------------------|-----------------------------------------------|-----|--------|
| Frimley Business Park, FrimleyER2Map 65Lyon Way, FrimleyER2Map 66Mytchett Place, MytchettER2Map 66Admiralty Park, CamberleyER2Map 67Watchmoor Business Park, CamberleyER2Map 67Yorktown Business Park, CamberleyER2Map 67Yorktown Business Park, CamberleyER2 and ER4Map 67Locally Important Employment SitesER3Map 5Bridge Road Trade and Industrial Park, CamberleyER3Map 68Linsford Business Centre, MytchettER3Map 70St George's Industrial Estate and Helix Business Park,<br>CamberleyER3Map 71Tanners Yard, BagshotER3Map 72Frimley Park HospitalER8Map 36Frimley District CentreER8Map 38Chobham Local CentreER8Map 40Deepcut Neighbourhood CentreER8Map 44Lightwater Local CentreER8Map 48Bisley Neighbourhood ParadeER9Map 50Frimley Road/London Road Neighbourhood ParadeER9Map 52Mytchett Neighbourhood ParadeER9Map 50                                                                                                                                                                                                                                                                                     |                                               |     | •      |
| Lyon Way, FrimleyER2Map 65Mytchett Place, MytchettER2Map 66Admiralty Park, CamberleyER2Map 67Watchmoor Business Park, CamberleyER2Map 67Yorktown Business Park, CamberleyER2 and ER4Map 67Locally Important Employment SitesFairoaks Airport Employment landER3Map 68Linsford Business Centre, MytchettER3Map 69SC Johnson, Frimley GreenER3Map 70St George's Industrial Estate and Helix Business Park, CamberleyER3Map 71Tanners Yard, BagshotER3Map 72Frimley Park HospitalER6Map 74Retail/centre boundary changes:ER8Map 38Chobham Local CentreER8Map 40Deepcut Neighbourhood CentreER8Map 44Lightwater Local CentreER8Map 48Bisley Neighbourhood ParadeER9Map 50Frimley Road/London Road Neighbourhood ParadeER9Map 52Mytchett Neighbourhood ParadeER9Map 52                                                                                                                                                                                                                                                                                                                                                       | , ,                                           |     | · ·    |
| Mytchett Place, MytchettER2Map 66Admiralty Park, CamberleyER2Map 67Watchmoor Business Park, CamberleyER2Map 67Yorktown Business Park, CamberleyER2 and ER4Map 67Locally Important Employment SitesER3Map 5Fairoaks Airport Employment landER3Map 68Linsford Business Centre, MytchettER3Map 69SC Johnson, Frimley GreenER3Map 70St George's Industrial Estate and Helix Business Park, CamberleyER3Map 71Tanners Yard, BagshotER3Map 72Frimley Park HospitalER6Map 74Retail/centre boundary changes:ER8Map 36Frimley District CentreER8Map 40Deepcut Neighbourhood CentreER8Map 44Lightwater Local CentreER8Map 48Bisley Neighbourhood ParadeER9Map 50Frimley Road/London Road Neighbourhood ParadeER9Map 52Mytchett Neighbourhood ParadeER9Map 52Mytchett Neighbourhood ParadeER9Map 54Old Dean Neighbourhood ParadeER9Map 56                                                                                                                                                                                                                                                                                          | , ,                                           |     | · ·    |
| Admiralty Park, CamberleyER2Map 67Watchmoor Business Park, CamberleyER2Map 67Yorktown Business Park, CamberleyER2 and ER4Map 67Locally Important Employment SitesER3Map 5Bridge Road Trade and Industrial Park, CamberleyER3Map 68Linsford Business Centre, MytchettER3Map 69SC Johnson, Frimley GreenER3Map 70St George's Industrial Estate and Helix Business Park,<br>CamberleyER3Map 71Tanners Yard, BagshotER3Map 72Frimley Park HospitalER6Map 74Retail/centre boundary changes:ER8Map 36Schoham Local CentreER8Map 40Deepcut Neighbourhood CentreER8Map 41Lightwater Local CentreER8Map 48Bisley Neighbourhood ParadeER9Map 50Frimley Road/London Road Neighbourhood ParadeER9Map 54Old Dean Neighbourhood ParadeER9Map 54                                                                                                                                                                                                                                                                                                                                                                                       |                                               |     | -      |
| Watchmoor Business Park, CamberleyER2Map 67Yorktown Business Park, CamberleyER2 and ER4Map 67Locally Important Employment SitesFairoaks Airport Employment landER3Map 5Bridge Road Trade and Industrial Park, CamberleyER3Map 68Linsford Business Centre, MytchettER3Map 70SC Johnson, Frimley GreenER3Map 70St George's Industrial Estate and Helix Business Park,<br>CamberleyER3Map 71Tanners Yard, BagshotER3Map 72Frimley Park HospitalER6Map 74Retail/centre boundary changes:ER8Map 38Chobham Local CentreER8Map 40Deepcut Neighbourhood CentreER8Map 42Frimley Green Local CentreER8Map 44Lightwater Local CentreER8Map 48Bisley Neighbourhood ParadeER9Map 50Frimley Road/London Road Neighbourhood ParadeER9Map 54Old Dean Neighbourhood ParadeER9Map 54                                                                                                                                                                                                                                                                                                                                                      | , ,                                           |     | · ·    |
| Yorktown Business Park, CamberleyER2 and ER4Map 67Locally Important Employment SitesFairoaks Airport Employment IandER3Map 5Bridge Road Trade and Industrial Park, CamberleyER3Map 68Linsford Business Centre, MytchettER3Map 69SC Johnson, Frimley GreenER3Map 70St George's Industrial Estate and Helix Business Park,<br>CamberleyER3Map 71Tanners Yard, BagshotER3Map 72Frimley Park HospitalER6Map 74Retail/centre boundary changes:ER8Map 38Chobham Local CentreER8Map 40Deepcut Neighbourhood CentreER8Map 42Frimley Green Local CentreER8Map 44Lightwater Local CentreER8Map 48Bisley Neighbourhood ParadeER9Map 50Frimley Road/London Road Neighbourhood ParadeER9Map 54Old Dean Neighbourhood ParadeER9Map 56                                                                                                                                                                                                                                                                                                                                                                                                 | , ,                                           |     | -      |
| Locally Important Employment SitesFairoaks Airport Employment landER3Map 5Bridge Road Trade and Industrial Park, CamberleyER3Map 68Linsford Business Centre, MytchettER3Map 69SC Johnson, Frimley GreenER3Map 70St George's Industrial Estate and Helix Business Park,<br>CamberleyER3Map 71Tanners Yard, BagshotER3Map 72Frimley Park HospitalER6Map 74Retail/centre boundary changes:ER8Map 36Frimley District CentreER8Map 40Deepcut Neighbourhood CentreER8Map 42Frimley Green Local CentreER8Map 44Lightwater Local CentreER8Map 46Windlesham Local CentreER8Map 48Bisley Neighbourhood ParadeER9Map 50Frimley Road/London Road Neighbourhood ParadeER9Map 52Mytchett Neighbourhood ParadeER9Map 56                                                                                                                                                                                                                                                                                                                                                                                                                |                                               |     | •      |
| Fairoaks Airport Employment landER3Map 5Bridge Road Trade and Industrial Park, CamberleyER3Map 68Linsford Business Centre, MytchettER3Map 69SC Johnson, Frimley GreenER3Map 70St George's Industrial Estate and Helix Business Park,<br>CamberleyER3Map 71Tanners Yard, BagshotER3Map 72Frimley Park HospitalER6Map 74Retail/centre boundary changes:ER8Map 36Frimley District CentreER8Map 40Deepcut Neighbourhood CentreER8Map 42Frimley Green Local CentreER8Map 44Lightwater Local CentreER8Map 48Bisley Neighbourhood ParadeER9Map 50Frimley Road/London Road Neighbourhood ParadeER9Map 52Mytchett Neighbourhood ParadeER9Map 56                                                                                                                                                                                                                                                                                                                                                                                                                                                                                  | ,                                             |     |        |
| Bridge Road Trade and Industrial Park, CamberleyER3Map 68Linsford Business Centre, MytchettER3Map 69SC Johnson, Frimley GreenER3Map 70St George's Industrial Estate and Helix Business Park,<br>CamberleyER3Map 71Tanners Yard, BagshotER3Map 72Frimley Park HospitalER6Map 74Retail/centre boundary changes:<br>Bagshot District CentreER8Map 36Frimley District CentreER8Map 40Deepcut Neighbourhood CentreER8Map 42Frimley Green Local CentreER8Map 44Lightwater Local CentreER8Map 46Windlesham Local CentreER8Map 48Bisley Neighbourhood ParadeER9Map 50Frimley Road/London Road Neighbourhood ParadeER9Map 54Old Dean Neighbourhood ParadeER9Map 56                                                                                                                                                                                                                                                                                                                                                                                                                                                               |                                               | EDS | Map E  |
| Linsford Business Centre, MytchettER3Map 69SC Johnson, Frimley GreenER3Map 70St George's Industrial Estate and Helix Business Park,<br>CamberleyER3Map 71Tanners Yard, BagshotER3Map 72Frimley Park HospitalER6Map 74Retail/centre boundary changes:Bagshot District CentreER8Map 36Frimley District CentreER8Map 40Deepcut Neighbourhood CentreER8Map 42Frimley Green Local CentreER8Map 44Lightwater Local CentreER8Map 46Windlesham Local CentreER8Map 46Windlesham Local CentreER8Map 45Bisley Neighbourhood ParadeER9Map 50Frimley Road/London Road Neighbourhood ParadeER9Map 54Old Dean Neighbourhood ParadeER9Map 56                                                                                                                                                                                                                                                                                                                                                                                                                                                                                            |                                               |     |        |
| SC Johnson, Frimley GreenER3Map 70St George's Industrial Estate and Helix Business Park,<br>CamberleyER3Map 71Tanners Yard, BagshotER3Map 72Frimley Park HospitalER6Map 74Retail/centre boundary changes:Bagshot District CentreER8Map 36Frimley District CentreER8Map 40Deepcut Neighbourhood CentreER8Map 42Frimley Green Local CentreER8Map 44Lightwater Local CentreER8Map 48Bisley Neighbourhood ParadeER9Map 50Frimley Road/London Road Neighbourhood ParadeER9Map 54Old Dean Neighbourhood ParadeER9Map 56                                                                                                                                                                                                                                                                                                                                                                                                                                                                                                                                                                                                       |                                               |     | -      |
| St George's Industrial Estate and Helix Business Park,<br>CamberleyER3Map 71Tanners Yard, BagshotER3Map 72Frimley Park HospitalER6Map 74Retail/centre boundary changes:Bagshot District CentreER8Map 36Frimley District CentreER8Map 38Chobham Local CentreER8Map 40Deepcut Neighbourhood CentreER8Map 42Frimley Green Local CentreER8Map 44Lightwater Local CentreER8Map 46Windlesham Local CentreER8Map 45Bisley Neighbourhood ParadeER9Map 50Frimley Road/London Road Neighbourhood ParadeER9Map 54Old Dean Neighbourhood ParadeER9Map 54                                                                                                                                                                                                                                                                                                                                                                                                                                                                                                                                                                            |                                               |     | · ·    |
| CamberleyImage: CamberleyTanners Yard, BagshotER3Map 72Frimley Park HospitalER6Map 74Retail/centre boundary changes:Bagshot District CentreER8Map 36Frimley District CentreER8Map 38Chobham Local CentreER8Map 40Deepcut Neighbourhood CentreER8Map 42Frimley Green Local CentreER8Map 44Lightwater Local CentreER8Map 46Windlesham Local CentreER8Map 45Bisley Neighbourhood ParadeER9Map 50Frimley Road/London Road Neighbourhood ParadeER9Map 54Old Dean Neighbourhood ParadeER9Map 56                                                                                                                                                                                                                                                                                                                                                                                                                                                                                                                                                                                                                               | SC Johnson, Frimley Green                     | ER3 | Мар 70 |
| Frimley Park HospitalER6Map 74Retail/centre boundary changes:ER6Map 36Bagshot District CentreER8Map 38Frimley District CentreER8Map 38Chobham Local CentreER8Map 40Deepcut Neighbourhood CentreER8Map 42Frimley Green Local CentreER8Map 44Lightwater Local CentreER8Map 46Windlesham Local CentreER8Map 48Bisley Neighbourhood ParadeER9Map 50Frimley Road/London Road Neighbourhood ParadeER9Map 54Old Dean Neighbourhood ParadeER9Map 56                                                                                                                                                                                                                                                                                                                                                                                                                                                                                                                                                                                                                                                                             | -                                             | ER3 | Map 71 |
| Retail/centre boundary changes:Bagshot District CentreER8Map 36Frimley District CentreER8Map 38Chobham Local CentreER8Map 40Deepcut Neighbourhood CentreER8Map 42Frimley Green Local CentreER8Map 44Lightwater Local CentreER8Map 46Windlesham Local CentreER8Map 48Bisley Neighbourhood ParadeER9Map 50Frimley Road/London Road Neighbourhood ParadeER9Map 54Old Dean Neighbourhood ParadeER9Map 56                                                                                                                                                                                                                                                                                                                                                                                                                                                                                                                                                                                                                                                                                                                    | Tanners Yard, Bagshot                         | ER3 | Map 72 |
| Bagshot District CentreER8Map 36Frimley District CentreER8Map 38Chobham Local CentreER8Map 40Deepcut Neighbourhood CentreER8Map 42Frimley Green Local CentreER8Map 44Lightwater Local CentreER8Map 46Windlesham Local CentreER8Map 48Bisley Neighbourhood ParadeER9Map 50Frimley Road/London Road Neighbourhood ParadeER9Map 54Old Dean Neighbourhood ParadeER9Map 56                                                                                                                                                                                                                                                                                                                                                                                                                                                                                                                                                                                                                                                                                                                                                   | Frimley Park Hospital                         | ER6 | Map 74 |
| SImage: Frimley District CentreER8Map 38Chobham Local CentreER8Map 40Deepcut Neighbourhood CentreER8Map 42Frimley Green Local CentreER8Map 44Lightwater Local CentreER8Map 46Windlesham Local CentreER8Map 48Bisley Neighbourhood ParadeER9Map 50Frimley Road/London Road Neighbourhood ParadeER9Map 52Mytchett Neighbourhood ParadeER9Map 54Old Dean Neighbourhood ParadeER9Map 56                                                                                                                                                                                                                                                                                                                                                                                                                                                                                                                                                                                                                                                                                                                                     | Retail/centre boundary changes:               | ·   |        |
| Chobham Local CentreER8Map 40Deepcut Neighbourhood CentreER8Map 42Frimley Green Local CentreER8Map 44Lightwater Local CentreER8Map 46Windlesham Local CentreER8Map 48Bisley Neighbourhood ParadeER9Map 50Frimley Road/London Road Neighbourhood ParadeER9Map 52Mytchett Neighbourhood ParadeER9Map 54Old Dean Neighbourhood ParadeER9Map 56                                                                                                                                                                                                                                                                                                                                                                                                                                                                                                                                                                                                                                                                                                                                                                             | Bagshot District Centre                       | ER8 | Map 36 |
| Deepcut Neighbourhood CentreER8Map 42Frimley Green Local CentreER8Map 44Lightwater Local CentreER8Map 46Windlesham Local CentreER8Map 48Bisley Neighbourhood ParadeER9Map 50Frimley Road/London Road Neighbourhood ParadeER9Map 52Mytchett Neighbourhood ParadeER9Map 54Old Dean Neighbourhood ParadeER9Map 56                                                                                                                                                                                                                                                                                                                                                                                                                                                                                                                                                                                                                                                                                                                                                                                                          | Frimley District Centre                       | ER8 | Map 38 |
| Frimley Green Local CentreER8Map 44Lightwater Local CentreER8Map 46Windlesham Local CentreER8Map 48Bisley Neighbourhood ParadeER9Map 50Frimley Road/London Road Neighbourhood ParadeER9Map 52Mytchett Neighbourhood ParadeER9Map 54Old Dean Neighbourhood ParadeER9Map 56                                                                                                                                                                                                                                                                                                                                                                                                                                                                                                                                                                                                                                                                                                                                                                                                                                               | Chobham Local Centre                          | ER8 | Map 40 |
| Lightwater Local CentreER8Map 46Windlesham Local CentreER8Map 48Bisley Neighbourhood ParadeER9Map 50Frimley Road/London Road Neighbourhood ParadeER9Map 52Mytchett Neighbourhood ParadeER9Map 54Old Dean Neighbourhood ParadeER9Map 56                                                                                                                                                                                                                                                                                                                                                                                                                                                                                                                                                                                                                                                                                                                                                                                                                                                                                  | Deepcut Neighbourhood Centre                  | ER8 | Map 42 |
| Windlesham Local CentreER8Map 48Bisley Neighbourhood ParadeER9Map 50Frimley Road/London Road Neighbourhood ParadeER9Map 52Mytchett Neighbourhood ParadeER9Map 54Old Dean Neighbourhood ParadeER9Map 56                                                                                                                                                                                                                                                                                                                                                                                                                                                                                                                                                                                                                                                                                                                                                                                                                                                                                                                  | Frimley Green Local Centre                    | ER8 | Map 44 |
| Bisley Neighbourhood ParadeER9Map 50Frimley Road/London Road Neighbourhood ParadeER9Map 52Mytchett Neighbourhood ParadeER9Map 54Old Dean Neighbourhood ParadeER9Map 56                                                                                                                                                                                                                                                                                                                                                                                                                                                                                                                                                                                                                                                                                                                                                                                                                                                                                                                                                  | Lightwater Local Centre                       | ER8 | Map 46 |
| Frimley Road/London Road Neighbourhood ParadeER9Map 52Mytchett Neighbourhood ParadeER9Map 54Old Dean Neighbourhood ParadeER9Map 56                                                                                                                                                                                                                                                                                                                                                                                                                                                                                                                                                                                                                                                                                                                                                                                                                                                                                                                                                                                      | Windlesham Local Centre                       | ER8 | Map 48 |
| Mytchett Neighbourhood ParadeER9Map 54Old Dean Neighbourhood ParadeER9Map 56                                                                                                                                                                                                                                                                                                                                                                                                                                                                                                                                                                                                                                                                                                                                                                                                                                                                                                                                                                                                                                            | Bisley Neighbourhood Parade                   | ER9 | Map 50 |
| Old Dean Neighbourhood Parade ER9 Map 56                                                                                                                                                                                                                                                                                                                                                                                                                                                                                                                                                                                                                                                                                                                                                                                                                                                                                                                                                                                                                                                                                | Frimley Road/London Road Neighbourhood Parade | ER9 | Map 52 |
|                                                                                                                                                                                                                                                                                                                                                                                                                                                                                                                                                                                                                                                                                                                                                                                                                                                                                                                                                                                                                                                                                                                         | Mytchett Neighbourhood Parade                 | ER9 | Map 54 |
| Watchetts Local CentreER8Map 58                                                                                                                                                                                                                                                                                                                                                                                                                                                                                                                                                                                                                                                                                                                                                                                                                                                                                                                                                                                                                                                                                         | Old Dean Neighbourhood Parade                 | ER9 | Map 56 |
|                                                                                                                                                                                                                                                                                                                                                                                                                                                                                                                                                                                                                                                                                                                                                                                                                                                                                                                                                                                                                                                                                                                         | Watchetts Local Centre                        | ER8 | Map 58 |