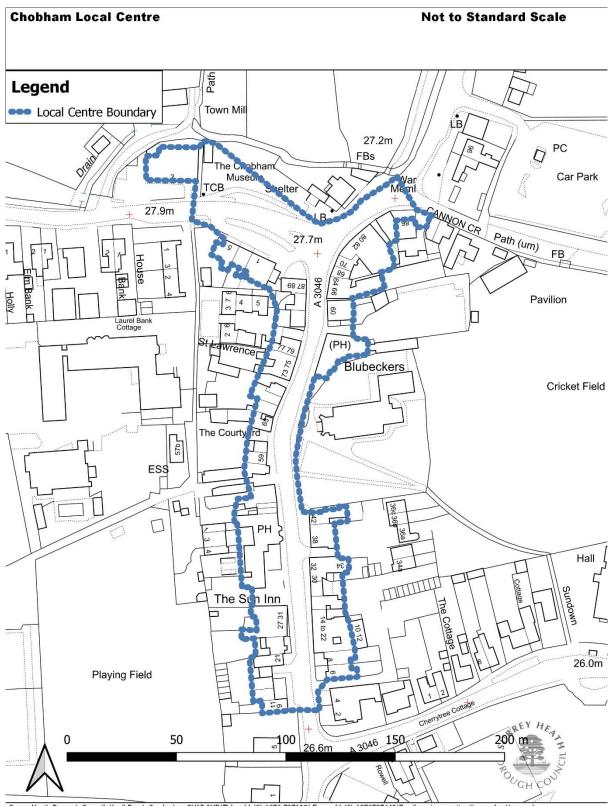

Page 9 of 109

|                                        |              | allocations and factual corrections.<br>Revision of Chobham settlement<br>boundary.<br>Policy reference SSI                                                                                  |                                                                         |
|----------------------------------------|--------------|----------------------------------------------------------------------------------------------------------------------------------------------------------------------------------------------|-------------------------------------------------------------------------|
| Green Belt                             | CPI/DM2      | Boundary changes to reflect the<br>exclusion of Chobham village from<br>the Green Belt in line with the<br>findings of the Chobham Village<br>Green Belt Study 2022.<br>Policy reference SSI | Map 33 and 34                                                           |
| Local Shopping<br>Centre/Parade        | CP9/DMI<br>2 | Boundary changes to reflect changes<br>in national Policy.<br>Policy reference ER8 and ER9                                                                                                   | Maps 35 to 58                                                           |
| Green space within<br>settlement areas | DM15         | Boundary changes to reflect 2018<br>Green Space background paper.<br>Policy reference IN6                                                                                                    | Changes shown<br>in the 2018<br>Green Spaces<br>background<br>document. |
| Historic Parks                         | DMI7         | Addition of Frimley Park<br>Retained under Policy reference DH7                                                                                                                              | Map 59                                                                  |
| Deepcut boundary<br>(Mindenhurst)      | CP4          | Amended boundary to reflect<br>planning permission.<br>Retained under Policy reference HA4                                                                                                   | Map 60 and 61.                                                          |
| Core Employment Area                   | CP8          | Replaced by Strategic and Locally<br>Important Employment Areas<br>Policy reference ER2 and ER3                                                                                              | New<br>designations<br>shown on Maps<br>62 to 72                        |
| Employment Revitalisation<br>Areas     | CP8          | Policy deleted                                                                                                                                                                               | Policy boundary will be deleted.                                        |
| Frimley Primary Shopping<br>Area       | CP9/DMI<br>2 | Amendments proposed<br>Retained under Policy reference ER8                                                                                                                                   | Maps 37 and 38                                                          |
| Bagshot Primary Shopping<br>Area       | CP9/DMI<br>2 | Amendments proposed<br>Retained under Policy reference ER9                                                                                                                                   | Maps 35 and 36                                                          |