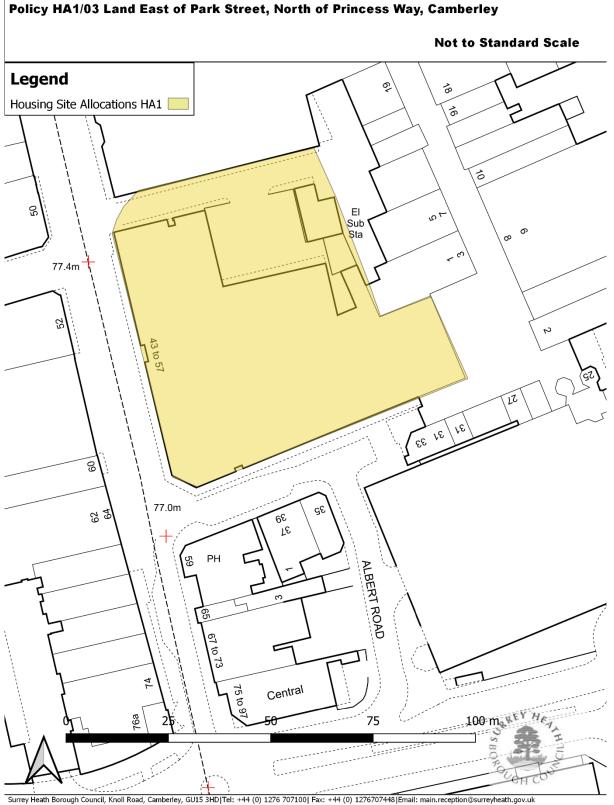

# Table 4Proposed new/amended mapping designations in the Draft Surrey<br/>Heath Local Plan

| Designation                                                           | Local Plan<br>Policy<br>Reference | Map<br>Number    |
|-----------------------------------------------------------------------|-----------------------------------|------------------|
| Spatial Strategy                                                      |                                   |                  |
| Settlement Boundaries and Chobham settlement boundary revision.       | SSI                               | Map 33 and<br>93 |
| Countryside beyond the Green Belt changes                             | SSI                               | Map 33           |
| Green Belt Boundary revisions                                         | SSI                               | Map 34           |
| Housing                                                               | ·                                 |                  |
| Housing Allocations                                                   |                                   |                  |
| 134 and 136 London Road, Bagshot                                      | HAI/01                            | Map 78           |
| Bagshot Highway Depot and Archaeology Centre,<br>London Road, Bagshot | HA1/02                            | Map 79           |
| Land East of Park Street, North of Princess Way                       | HA1/03                            | Map 80           |
| 84-100 Park Street, Camberley                                         | HA1/04                            | Map 81           |
| Camberley Centre, France Hill Drive, Camberley                        | HA1/05                            | Map 82           |
| Camberley Station, Station House, Pembroke<br>Broadway, Camberley     | HA1/06                            | Map 75           |
| York Town Car Park, Sullivan Road, Camberley                          | HAI/07                            | Map 83           |
| Land at Frimhurst Farm, Deepcut Bridge Road,<br>Deepcut               | HA1/08                            | Map 84           |
| Sir William Siemens Square, Frimley                                   | HA1/09                            | Map 85           |
| Land West of Sturt Road, Frimley Green                                | HAI/10                            | Map 86           |
| Land East of Benner Lane (partial housing reserve site),<br>West End  | HAI/II                            | Мар 87           |