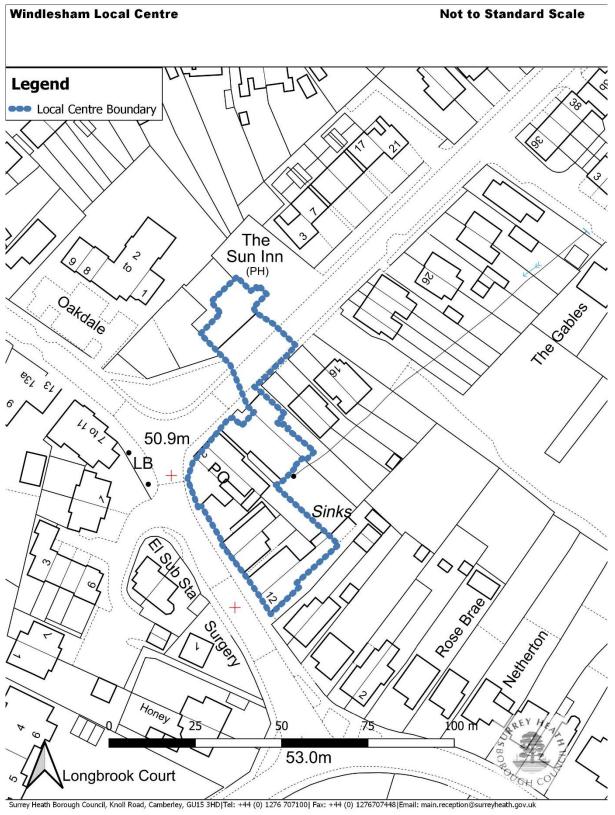

Page 9 of 109

|                                        |              | allocations and factual corrections.<br>Revision of Chobham settlement<br>boundary.<br>Policy reference SSI                                                                                  |                                                                         |
|----------------------------------------|--------------|----------------------------------------------------------------------------------------------------------------------------------------------------------------------------------------------|-------------------------------------------------------------------------|
| Green Belt                             | CPI/DM2      | Boundary changes to reflect the<br>exclusion of Chobham village from<br>the Green Belt in line with the<br>findings of the Chobham Village<br>Green Belt Study 2022.<br>Policy reference SSI | Map 33 and 34                                                           |
| Local Shopping<br>Centre/Parade        | CP9/DMI<br>2 | Boundary changes to reflect changes<br>in national Policy.<br>Policy reference ER8 and ER9                                                                                                   | Maps 35 to 58                                                           |
| Green space within<br>settlement areas | DM15         | Boundary changes to reflect 2018<br>Green Space background paper.<br>Policy reference IN6                                                                                                    | Changes shown<br>in the 2018<br>Green Spaces<br>background<br>document. |
| Historic Parks                         | DMI7         | Addition of Frimley Park<br>Retained under Policy reference DH7                                                                                                                              | Map 59                                                                  |
| Deepcut boundary<br>(Mindenhurst)      | CP4          | Amended boundary to reflect<br>planning permission.<br>Retained under Policy reference HA4                                                                                                   | Map 60 and 61.                                                          |
| Core Employment Area                   | CP8          | Replaced by Strategic and Locally<br>Important Employment Areas<br>Policy reference ER2 and ER3                                                                                              | New<br>designations<br>shown on Maps<br>62 to 72                        |
| Employment Revitalisation<br>Areas     | CP8          | Policy deleted                                                                                                                                                                               | Policy boundary will be deleted.                                        |
| Frimley Primary Shopping<br>Area       | CP9/DMI<br>2 | Amendments proposed<br>Retained under Policy reference ER8                                                                                                                                   | Maps 37 and 38                                                          |
| Bagshot Primary Shopping<br>Area       | CP9/DMI<br>2 | Amendments proposed<br>Retained under Policy reference ER9                                                                                                                                   | Maps 35 and 36                                                          |

| Albany Park, FrimleyER2Map 65Frimley Business Park, FrimleyER2Map 65Lyon Way, FrimleyER2Map 65Mytchett Place, MytchettER2Map 67Watchmoor Business Park, CamberleyER2Map 67Vatchmoor Business Park, CamberleyER2Map 67Yorktown Business Park, CamberleyER2Map 67Vorktown Business Park, CamberleyER2 and ER4Map 67Locally Important Employment SitesFairoaks Airport Employment landER3Map 68Linsford Business Centre, MytchettER3Map 69SC Johnson, Frimley GreenER3Map 70St George's Industrial Estate and Helix Business Park,<br>CamberleyER3Map 71Tanners Yard, BagshotER6Map 74Retail/centre boundary changes:ER8Map 36Frimley District CentreER8Map 40Deepcut Neighbourhood CentreER8Map 42Frimley Green Local CentreER8Map 44Lightwater Local CentreER8Map 48Bisley Neighbourhood ParadeER9Map 50Frimley Green Local CentreER8Map 44Lightwater Local CentreER8Map 50Frimley Road/London Road Neighbourhood ParadeER9Map 52Mytchett Local CentreER9Map 50Frimley Road/London Road Neighbourhood ParadeER9Map 54Old Dean Neighbourhood ParadeER9Map 54Old Dean Neighbourhood ParadeER9Map 56Watchetts Local Centre< | Former British Oxygen Site, Windlesham        | ER2 | Мар 64 |
|-------------------------------------------------------------------------------------------------------------------------------------------------------------------------------------------------------------------------------------------------------------------------------------------------------------------------------------------------------------------------------------------------------------------------------------------------------------------------------------------------------------------------------------------------------------------------------------------------------------------------------------------------------------------------------------------------------------------------------------------------------------------------------------------------------------------------------------------------------------------------------------------------------------------------------------------------------------------------------------------------------------------------------------------------------------------------------------------------------------------------|-----------------------------------------------|-----|--------|
| Frimley Business Park, FrimleyER2Map 65Lyon Way, FrimleyER2Map 66Mytchett Place, MytchettER2Map 66Admiralty Park, CamberleyER2Map 67Watchmoor Business Park, CamberleyER2Map 67Yorktown Business Park, CamberleyER2Map 67Yorktown Business Park, CamberleyER2 and ER4Map 67Locally Important Employment SitesER3Map 5Bridge Road Trade and Industrial Park, CamberleyER3Map 68Linsford Business Centre, MytchettER3Map 70St George's Industrial Estate and Helix Business Park,<br>CamberleyER3Map 71Tanners Yard, BagshotER3Map 72Frimley Park HospitalER8Map 36Frimley District CentreER8Map 38Chobham Local CentreER8Map 40Deepcut Neighbourhood CentreER8Map 44Lightwater Local CentreER8Map 48Bisley Neighbourhood ParadeER9Map 50Frimley Road/London Road Neighbourhood ParadeER9Map 52Mytchett Neighbourhood ParadeER9Map 50                                                                                                                                                                                                                                                                                     |                                               |     | •      |
| Lyon Way, FrimleyER2Map 65Mytchett Place, MytchettER2Map 66Admiralty Park, CamberleyER2Map 67Watchmoor Business Park, CamberleyER2Map 67Yorktown Business Park, CamberleyER2 and ER4Map 67Locally Important Employment SitesFairoaks Airport Employment landER3Map 68Linsford Business Centre, MytchettER3Map 69SC Johnson, Frimley GreenER3Map 70St George's Industrial Estate and Helix Business Park, CamberleyER3Map 71Tanners Yard, BagshotER3Map 72Frimley Park HospitalER6Map 74Retail/centre boundary changes:ER8Map 38Chobham Local CentreER8Map 40Deepcut Neighbourhood CentreER8Map 44Lightwater Local CentreER8Map 48Bisley Neighbourhood ParadeER9Map 50Frimley Road/London Road Neighbourhood ParadeER9Map 52Mytchett Neighbourhood ParadeER9Map 52                                                                                                                                                                                                                                                                                                                                                       | , ,                                           |     | · ·    |
| Mytchett Place, MytchettER2Map 66Admiralty Park, CamberleyER2Map 67Watchmoor Business Park, CamberleyER2Map 67Yorktown Business Park, CamberleyER2 and ER4Map 67Locally Important Employment SitesER3Map 5Fairoaks Airport Employment landER3Map 68Linsford Business Centre, MytchettER3Map 69SC Johnson, Frimley GreenER3Map 70St George's Industrial Estate and Helix Business Park, CamberleyER3Map 71Tanners Yard, BagshotER3Map 72Frimley Park HospitalER6Map 74Retail/centre boundary changes:ER8Map 36Frimley District CentreER8Map 40Deepcut Neighbourhood CentreER8Map 44Lightwater Local CentreER8Map 48Bisley Neighbourhood ParadeER9Map 50Frimley Road/London Road Neighbourhood ParadeER9Map 52Mytchett Neighbourhood ParadeER9Map 52Mytchett Neighbourhood ParadeER9Map 54Old Dean Neighbourhood ParadeER9Map 56                                                                                                                                                                                                                                                                                          | , ,                                           |     | · ·    |
| Admiralty Park, CamberleyER2Map 67Watchmoor Business Park, CamberleyER2Map 67Yorktown Business Park, CamberleyER2 and ER4Map 67Locally Important Employment SitesER3Map 5Bridge Road Trade and Industrial Park, CamberleyER3Map 68Linsford Business Centre, MytchettER3Map 69SC Johnson, Frimley GreenER3Map 70St George's Industrial Estate and Helix Business Park,<br>CamberleyER3Map 71Tanners Yard, BagshotER3Map 72Frimley Park HospitalER6Map 74Retail/centre boundary changes:ER8Map 36Schoham Local CentreER8Map 40Deepcut Neighbourhood CentreER8Map 41Lightwater Local CentreER8Map 48Bisley Neighbourhood ParadeER9Map 50Frimley Road/London Road Neighbourhood ParadeER9Map 54Old Dean Neighbourhood ParadeER9Map 54                                                                                                                                                                                                                                                                                                                                                                                       |                                               |     | -      |
| Watchmoor Business Park, CamberleyER2Map 67Yorktown Business Park, CamberleyER2 and ER4Map 67Locally Important Employment SitesFairoaks Airport Employment landER3Map 5Bridge Road Trade and Industrial Park, CamberleyER3Map 68Linsford Business Centre, MytchettER3Map 70SC Johnson, Frimley GreenER3Map 70St George's Industrial Estate and Helix Business Park,<br>CamberleyER3Map 71Tanners Yard, BagshotER3Map 72Frimley Park HospitalER6Map 74Retail/centre boundary changes:ER8Map 38Chobham Local CentreER8Map 40Deepcut Neighbourhood CentreER8Map 42Frimley Green Local CentreER8Map 44Lightwater Local CentreER8Map 48Bisley Neighbourhood ParadeER9Map 50Frimley Road/London Road Neighbourhood ParadeER9Map 54Old Dean Neighbourhood ParadeER9Map 54                                                                                                                                                                                                                                                                                                                                                      | , ,                                           |     | · ·    |
| Yorktown Business Park, CamberleyER2 and ER4Map 67Locally Important Employment SitesFairoaks Airport Employment IandER3Map 5Bridge Road Trade and Industrial Park, CamberleyER3Map 68Linsford Business Centre, MytchettER3Map 69SC Johnson, Frimley GreenER3Map 70St George's Industrial Estate and Helix Business Park,<br>CamberleyER3Map 71Tanners Yard, BagshotER3Map 72Frimley Park HospitalER6Map 74Retail/centre boundary changes:ER8Map 38Chobham Local CentreER8Map 40Deepcut Neighbourhood CentreER8Map 42Frimley Green Local CentreER8Map 44Lightwater Local CentreER8Map 48Bisley Neighbourhood ParadeER9Map 50Frimley Road/London Road Neighbourhood ParadeER9Map 54Old Dean Neighbourhood ParadeER9Map 56                                                                                                                                                                                                                                                                                                                                                                                                 | , ,                                           |     | -      |
| Locally Important Employment SitesFairoaks Airport Employment landER3Map 5Bridge Road Trade and Industrial Park, CamberleyER3Map 68Linsford Business Centre, MytchettER3Map 69SC Johnson, Frimley GreenER3Map 70St George's Industrial Estate and Helix Business Park,<br>CamberleyER3Map 71Tanners Yard, BagshotER3Map 72Frimley Park HospitalER6Map 74Retail/centre boundary changes:ER8Map 36Frimley District CentreER8Map 40Deepcut Neighbourhood CentreER8Map 42Frimley Green Local CentreER8Map 44Lightwater Local CentreER8Map 46Windlesham Local CentreER8Map 48Bisley Neighbourhood ParadeER9Map 50Frimley Road/London Road Neighbourhood ParadeER9Map 52Mytchett Neighbourhood ParadeER9Map 56                                                                                                                                                                                                                                                                                                                                                                                                                |                                               |     | •      |
| Fairoaks Airport Employment landER3Map 5Bridge Road Trade and Industrial Park, CamberleyER3Map 68Linsford Business Centre, MytchettER3Map 69SC Johnson, Frimley GreenER3Map 70St George's Industrial Estate and Helix Business Park,<br>CamberleyER3Map 71Tanners Yard, BagshotER3Map 72Frimley Park HospitalER6Map 74Retail/centre boundary changes:ER8Map 36Frimley District CentreER8Map 40Deepcut Neighbourhood CentreER8Map 42Frimley Green Local CentreER8Map 44Lightwater Local CentreER8Map 48Bisley Neighbourhood ParadeER9Map 50Frimley Road/London Road Neighbourhood ParadeER9Map 52Mytchett Neighbourhood ParadeER9Map 56                                                                                                                                                                                                                                                                                                                                                                                                                                                                                  | ,                                             |     |        |
| Bridge Road Trade and Industrial Park, CamberleyER3Map 68Linsford Business Centre, MytchettER3Map 69SC Johnson, Frimley GreenER3Map 70St George's Industrial Estate and Helix Business Park,<br>CamberleyER3Map 71Tanners Yard, BagshotER3Map 72Frimley Park HospitalER6Map 74Retail/centre boundary changes:<br>Bagshot District CentreER8Map 36Frimley District CentreER8Map 40Deepcut Neighbourhood CentreER8Map 42Frimley Green Local CentreER8Map 44Lightwater Local CentreER8Map 46Windlesham Local CentreER8Map 48Bisley Neighbourhood ParadeER9Map 50Frimley Road/London Road Neighbourhood ParadeER9Map 54Old Dean Neighbourhood ParadeER9Map 56                                                                                                                                                                                                                                                                                                                                                                                                                                                               |                                               | EDS | Map E  |
| Linsford Business Centre, MytchettER3Map 69SC Johnson, Frimley GreenER3Map 70St George's Industrial Estate and Helix Business Park,<br>CamberleyER3Map 71Tanners Yard, BagshotER3Map 72Frimley Park HospitalER6Map 74Retail/centre boundary changes:Bagshot District CentreER8Map 36Frimley District CentreER8Map 40Deepcut Neighbourhood CentreER8Map 42Frimley Green Local CentreER8Map 44Lightwater Local CentreER8Map 46Windlesham Local CentreER8Map 46Windlesham Local CentreER8Map 45Bisley Neighbourhood ParadeER9Map 50Frimley Road/London Road Neighbourhood ParadeER9Map 54Old Dean Neighbourhood ParadeER9Map 56                                                                                                                                                                                                                                                                                                                                                                                                                                                                                            |                                               |     |        |
| SC Johnson, Frimley GreenER3Map 70St George's Industrial Estate and Helix Business Park,<br>CamberleyER3Map 71Tanners Yard, BagshotER3Map 72Frimley Park HospitalER6Map 74Retail/centre boundary changes:Bagshot District CentreER8Map 36Frimley District CentreER8Map 40Deepcut Neighbourhood CentreER8Map 42Frimley Green Local CentreER8Map 44Lightwater Local CentreER8Map 48Bisley Neighbourhood ParadeER9Map 50Frimley Road/London Road Neighbourhood ParadeER9Map 54Old Dean Neighbourhood ParadeER9Map 56                                                                                                                                                                                                                                                                                                                                                                                                                                                                                                                                                                                                       |                                               |     | -      |
| St George's Industrial Estate and Helix Business Park,<br>CamberleyER3Map 71Tanners Yard, BagshotER3Map 72Frimley Park HospitalER6Map 74Retail/centre boundary changes:Bagshot District CentreER8Map 36Frimley District CentreER8Map 38Chobham Local CentreER8Map 40Deepcut Neighbourhood CentreER8Map 42Frimley Green Local CentreER8Map 44Lightwater Local CentreER8Map 46Windlesham Local CentreER8Map 45Bisley Neighbourhood ParadeER9Map 50Frimley Road/London Road Neighbourhood ParadeER9Map 54Old Dean Neighbourhood ParadeER9Map 54                                                                                                                                                                                                                                                                                                                                                                                                                                                                                                                                                                            |                                               |     | · ·    |
| CamberleyImage: CamberleyTanners Yard, BagshotER3Map 72Frimley Park HospitalER6Map 74Retail/centre boundary changes:Bagshot District CentreER8Map 36Frimley District CentreER8Map 38Chobham Local CentreER8Map 40Deepcut Neighbourhood CentreER8Map 42Frimley Green Local CentreER8Map 44Lightwater Local CentreER8Map 46Windlesham Local CentreER8Map 45Bisley Neighbourhood ParadeER9Map 50Frimley Road/London Road Neighbourhood ParadeER9Map 54Old Dean Neighbourhood ParadeER9Map 56                                                                                                                                                                                                                                                                                                                                                                                                                                                                                                                                                                                                                               | SC Johnson, Frimley Green                     | ER3 | Мар 70 |
| Frimley Park HospitalER6Map 74Retail/centre boundary changes:ER6Map 36Bagshot District CentreER8Map 38Frimley District CentreER8Map 38Chobham Local CentreER8Map 40Deepcut Neighbourhood CentreER8Map 42Frimley Green Local CentreER8Map 44Lightwater Local CentreER8Map 46Windlesham Local CentreER8Map 48Bisley Neighbourhood ParadeER9Map 50Frimley Road/London Road Neighbourhood ParadeER9Map 54Old Dean Neighbourhood ParadeER9Map 56                                                                                                                                                                                                                                                                                                                                                                                                                                                                                                                                                                                                                                                                             | -                                             | ER3 | Map 71 |
| Retail/centre boundary changes:Bagshot District CentreER8Map 36Frimley District CentreER8Map 38Chobham Local CentreER8Map 40Deepcut Neighbourhood CentreER8Map 42Frimley Green Local CentreER8Map 44Lightwater Local CentreER8Map 46Windlesham Local CentreER8Map 48Bisley Neighbourhood ParadeER9Map 50Frimley Road/London Road Neighbourhood ParadeER9Map 54Old Dean Neighbourhood ParadeER9Map 56                                                                                                                                                                                                                                                                                                                                                                                                                                                                                                                                                                                                                                                                                                                    | Tanners Yard, Bagshot                         | ER3 | Map 72 |
| Bagshot District CentreER8Map 36Frimley District CentreER8Map 38Chobham Local CentreER8Map 40Deepcut Neighbourhood CentreER8Map 42Frimley Green Local CentreER8Map 44Lightwater Local CentreER8Map 46Windlesham Local CentreER8Map 48Bisley Neighbourhood ParadeER9Map 50Frimley Road/London Road Neighbourhood ParadeER9Map 54Old Dean Neighbourhood ParadeER9Map 56                                                                                                                                                                                                                                                                                                                                                                                                                                                                                                                                                                                                                                                                                                                                                   | Frimley Park Hospital                         | ER6 | Map 74 |
| SImage: Frimley District CentreER8Map 38Chobham Local CentreER8Map 40Deepcut Neighbourhood CentreER8Map 42Frimley Green Local CentreER8Map 44Lightwater Local CentreER8Map 46Windlesham Local CentreER8Map 48Bisley Neighbourhood ParadeER9Map 50Frimley Road/London Road Neighbourhood ParadeER9Map 52Mytchett Neighbourhood ParadeER9Map 54Old Dean Neighbourhood ParadeER9Map 56                                                                                                                                                                                                                                                                                                                                                                                                                                                                                                                                                                                                                                                                                                                                     | Retail/centre boundary changes:               | ·   |        |
| Chobham Local CentreER8Map 40Deepcut Neighbourhood CentreER8Map 42Frimley Green Local CentreER8Map 44Lightwater Local CentreER8Map 46Windlesham Local CentreER8Map 48Bisley Neighbourhood ParadeER9Map 50Frimley Road/London Road Neighbourhood ParadeER9Map 52Mytchett Neighbourhood ParadeER9Map 54Old Dean Neighbourhood ParadeER9Map 56                                                                                                                                                                                                                                                                                                                                                                                                                                                                                                                                                                                                                                                                                                                                                                             | Bagshot District Centre                       | ER8 | Map 36 |
| Deepcut Neighbourhood CentreER8Map 42Frimley Green Local CentreER8Map 44Lightwater Local CentreER8Map 46Windlesham Local CentreER8Map 48Bisley Neighbourhood ParadeER9Map 50Frimley Road/London Road Neighbourhood ParadeER9Map 52Mytchett Neighbourhood ParadeER9Map 54Old Dean Neighbourhood ParadeER9Map 56                                                                                                                                                                                                                                                                                                                                                                                                                                                                                                                                                                                                                                                                                                                                                                                                          | Frimley District Centre                       | ER8 | Map 38 |
| Frimley Green Local CentreER8Map 44Lightwater Local CentreER8Map 46Windlesham Local CentreER8Map 48Bisley Neighbourhood ParadeER9Map 50Frimley Road/London Road Neighbourhood ParadeER9Map 52Mytchett Neighbourhood ParadeER9Map 54Old Dean Neighbourhood ParadeER9Map 56                                                                                                                                                                                                                                                                                                                                                                                                                                                                                                                                                                                                                                                                                                                                                                                                                                               | Chobham Local Centre                          | ER8 | Map 40 |
| Lightwater Local CentreER8Map 46Windlesham Local CentreER8Map 48Bisley Neighbourhood ParadeER9Map 50Frimley Road/London Road Neighbourhood ParadeER9Map 52Mytchett Neighbourhood ParadeER9Map 54Old Dean Neighbourhood ParadeER9Map 56                                                                                                                                                                                                                                                                                                                                                                                                                                                                                                                                                                                                                                                                                                                                                                                                                                                                                  | Deepcut Neighbourhood Centre                  | ER8 | Map 42 |
| Windlesham Local CentreER8Map 48Bisley Neighbourhood ParadeER9Map 50Frimley Road/London Road Neighbourhood ParadeER9Map 52Mytchett Neighbourhood ParadeER9Map 54Old Dean Neighbourhood ParadeER9Map 56                                                                                                                                                                                                                                                                                                                                                                                                                                                                                                                                                                                                                                                                                                                                                                                                                                                                                                                  | Frimley Green Local Centre                    | ER8 | Map 44 |
| Bisley Neighbourhood ParadeER9Map 50Frimley Road/London Road Neighbourhood ParadeER9Map 52Mytchett Neighbourhood ParadeER9Map 54Old Dean Neighbourhood ParadeER9Map 56                                                                                                                                                                                                                                                                                                                                                                                                                                                                                                                                                                                                                                                                                                                                                                                                                                                                                                                                                  | Lightwater Local Centre                       | ER8 | Map 46 |
| Frimley Road/London Road Neighbourhood ParadeER9Map 52Mytchett Neighbourhood ParadeER9Map 54Old Dean Neighbourhood ParadeER9Map 56                                                                                                                                                                                                                                                                                                                                                                                                                                                                                                                                                                                                                                                                                                                                                                                                                                                                                                                                                                                      | Windlesham Local Centre                       | ER8 | Map 48 |
| Mytchett Neighbourhood ParadeER9Map 54Old Dean Neighbourhood ParadeER9Map 56                                                                                                                                                                                                                                                                                                                                                                                                                                                                                                                                                                                                                                                                                                                                                                                                                                                                                                                                                                                                                                            | Bisley Neighbourhood Parade                   | ER9 | Map 50 |
| Old Dean Neighbourhood Parade ER9 Map 56                                                                                                                                                                                                                                                                                                                                                                                                                                                                                                                                                                                                                                                                                                                                                                                                                                                                                                                                                                                                                                                                                | Frimley Road/London Road Neighbourhood Parade | ER9 | Map 52 |
|                                                                                                                                                                                                                                                                                                                                                                                                                                                                                                                                                                                                                                                                                                                                                                                                                                                                                                                                                                                                                                                                                                                         | Mytchett Neighbourhood Parade                 | ER9 | Map 54 |
| Watchetts Local CentreER8Map 58                                                                                                                                                                                                                                                                                                                                                                                                                                                                                                                                                                                                                                                                                                                                                                                                                                                                                                                                                                                                                                                                                         | Old Dean Neighbourhood Parade                 | ER9 | Map 56 |
|                                                                                                                                                                                                                                                                                                                                                                                                                                                                                                                                                                                                                                                                                                                                                                                                                                                                                                                                                                                                                                                                                                                         | Watchetts Local Centre                        | ER8 | Map 58 |