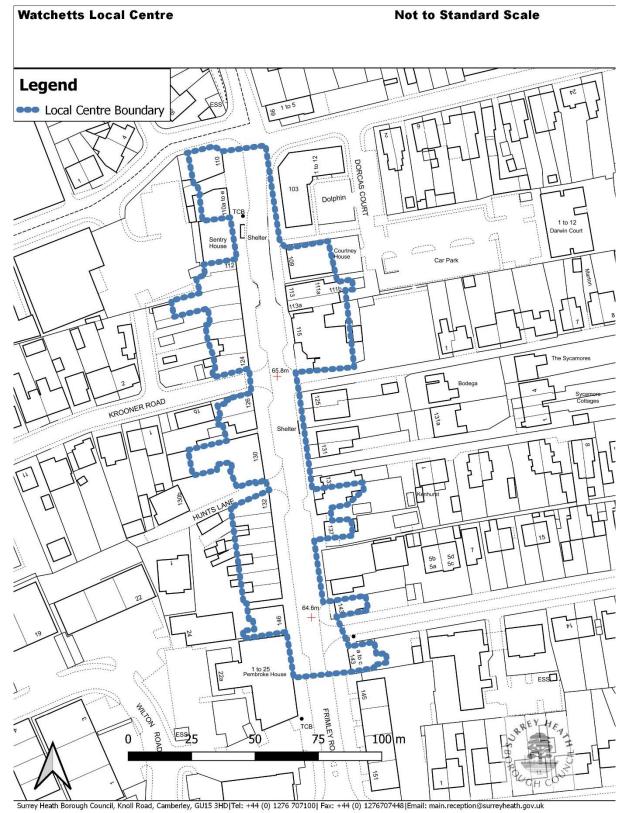

Page 9 of 109

|                                        |              | allocations and factual corrections.<br>Revision of Chobham settlement<br>boundary.<br>Policy reference SSI                                                                                  |                                                                         |
|----------------------------------------|--------------|----------------------------------------------------------------------------------------------------------------------------------------------------------------------------------------------|-------------------------------------------------------------------------|
| Green Belt                             | CPI/DM2      | Boundary changes to reflect the<br>exclusion of Chobham village from<br>the Green Belt in line with the<br>findings of the Chobham Village<br>Green Belt Study 2022.<br>Policy reference SSI | Map 33 and 34                                                           |
| Local Shopping<br>Centre/Parade        | CP9/DMI<br>2 | Boundary changes to reflect changes<br>in national Policy.<br>Policy reference ER8 and ER9                                                                                                   | Maps 35 to 58                                                           |
| Green space within<br>settlement areas | DM15         | Boundary changes to reflect 2018<br>Green Space background paper.<br>Policy reference IN6                                                                                                    | Changes shown<br>in the 2018<br>Green Spaces<br>background<br>document. |
| Historic Parks                         | DMI7         | Addition of Frimley Park<br>Retained under Policy reference DH7                                                                                                                              | Map 59                                                                  |
| Deepcut boundary<br>(Mindenhurst)      | CP4          | Amended boundary to reflect<br>planning permission.<br>Retained under Policy reference HA4                                                                                                   | Map 60 and 61.                                                          |
| Core Employment Area                   | CP8          | Replaced by Strategic and Locally<br>Important Employment Areas<br>Policy reference ER2 and ER3                                                                                              | New<br>designations<br>shown on Maps<br>62 to 72                        |
| Employment Revitalisation<br>Areas     | CP8          | Policy deleted                                                                                                                                                                               | Policy boundary will be deleted.                                        |
| Frimley Primary Shopping<br>Area       | CP9/DMI<br>2 | Amendments proposed<br>Retained under Policy reference ER8                                                                                                                                   | Maps 37 and 38                                                          |
| Bagshot Primary Shopping<br>Area       | CP9/DMI<br>2 | Amendments proposed<br>Retained under Policy reference ER9                                                                                                                                   | Maps 35 and 36                                                          |

| Albany Park, FrimleyER2Map 65Frimley Business Park, FrimleyER2Map 65Lyon Way, FrimleyER2Map 65Mytchett Place, MytchettER2Map 67Watchmoor Business Park, CamberleyER2Map 67Vatchmoor Business Park, CamberleyER2Map 67Yorktown Business Park, CamberleyER2Map 67Vorktown Business Park, CamberleyER2 and ER4Map 67Locally Important Employment SitesFairoaks Airport Employment landER3Map 68Linsford Business Centre, MytchettER3Map 69SC Johnson, Frimley GreenER3Map 70St George's Industrial Estate and Helix Business Park,<br>CamberleyER3Map 71Tanners Yard, BagshotER6Map 74Retail/centre boundary changes:ER8Map 36Frimley District CentreER8Map 40Deepcut Neighbourhood CentreER8Map 42Frimley Green Local CentreER8Map 44Lightwater Local CentreER8Map 48Bisley Neighbourhood ParadeER9Map 50Frimley Green Local CentreER8Map 44Lightwater Local CentreER8Map 50Frimley Road/London Road Neighbourhood ParadeER9Map 52Mytchett Local CentreER9Map 50Frimley Road/London Road Neighbourhood ParadeER9Map 54Old Dean Neighbourhood ParadeER9Map 54Old Dean Neighbourhood ParadeER9Map 56Watchetts Local Centre< | Former British Oxygen Site, Windlesham        | ER2 | Мар 64 |
|-------------------------------------------------------------------------------------------------------------------------------------------------------------------------------------------------------------------------------------------------------------------------------------------------------------------------------------------------------------------------------------------------------------------------------------------------------------------------------------------------------------------------------------------------------------------------------------------------------------------------------------------------------------------------------------------------------------------------------------------------------------------------------------------------------------------------------------------------------------------------------------------------------------------------------------------------------------------------------------------------------------------------------------------------------------------------------------------------------------------------|-----------------------------------------------|-----|--------|
| Frimley Business Park, FrimleyER2Map 65Lyon Way, FrimleyER2Map 66Mytchett Place, MytchettER2Map 66Admiralty Park, CamberleyER2Map 67Watchmoor Business Park, CamberleyER2Map 67Yorktown Business Park, CamberleyER2Map 67Yorktown Business Park, CamberleyER2 and ER4Map 67Locally Important Employment SitesER3Map 5Bridge Road Trade and Industrial Park, CamberleyER3Map 68Linsford Business Centre, MytchettER3Map 70St George's Industrial Estate and Helix Business Park,<br>CamberleyER3Map 71Tanners Yard, BagshotER3Map 72Frimley Park HospitalER8Map 36Frimley District CentreER8Map 38Chobham Local CentreER8Map 40Deepcut Neighbourhood CentreER8Map 44Lightwater Local CentreER8Map 48Bisley Neighbourhood ParadeER9Map 50Frimley Road/London Road Neighbourhood ParadeER9Map 52Mytchett Neighbourhood ParadeER9Map 50                                                                                                                                                                                                                                                                                     |                                               |     | •      |
| Lyon Way, FrimleyER2Map 65Mytchett Place, MytchettER2Map 66Admiralty Park, CamberleyER2Map 67Watchmoor Business Park, CamberleyER2Map 67Yorktown Business Park, CamberleyER2 and ER4Map 67Locally Important Employment SitesFairoaks Airport Employment landER3Map 68Linsford Business Centre, MytchettER3Map 69SC Johnson, Frimley GreenER3Map 70St George's Industrial Estate and Helix Business Park, CamberleyER3Map 71Tanners Yard, BagshotER3Map 72Frimley Park HospitalER6Map 74Retail/centre boundary changes:ER8Map 38Chobham Local CentreER8Map 40Deepcut Neighbourhood CentreER8Map 44Lightwater Local CentreER8Map 48Bisley Neighbourhood ParadeER9Map 50Frimley Road/London Road Neighbourhood ParadeER9Map 52Mytchett Neighbourhood ParadeER9Map 52                                                                                                                                                                                                                                                                                                                                                       | , ,                                           |     | · ·    |
| Mytchett Place, MytchettER2Map 66Admiralty Park, CamberleyER2Map 67Watchmoor Business Park, CamberleyER2Map 67Yorktown Business Park, CamberleyER2 and ER4Map 67Locally Important Employment SitesER3Map 5Fairoaks Airport Employment landER3Map 68Linsford Business Centre, MytchettER3Map 69SC Johnson, Frimley GreenER3Map 70St George's Industrial Estate and Helix Business Park, CamberleyER3Map 71Tanners Yard, BagshotER3Map 72Frimley Park HospitalER6Map 74Retail/centre boundary changes:ER8Map 36Frimley District CentreER8Map 40Deepcut Neighbourhood CentreER8Map 44Lightwater Local CentreER8Map 48Bisley Neighbourhood ParadeER9Map 50Frimley Road/London Road Neighbourhood ParadeER9Map 52Mytchett Neighbourhood ParadeER9Map 52Mytchett Neighbourhood ParadeER9Map 54Old Dean Neighbourhood ParadeER9Map 56                                                                                                                                                                                                                                                                                          | , ,                                           |     | · ·    |
| Admiralty Park, CamberleyER2Map 67Watchmoor Business Park, CamberleyER2Map 67Yorktown Business Park, CamberleyER2 and ER4Map 67Locally Important Employment SitesER3Map 5Bridge Road Trade and Industrial Park, CamberleyER3Map 68Linsford Business Centre, MytchettER3Map 69SC Johnson, Frimley GreenER3Map 70St George's Industrial Estate and Helix Business Park,<br>CamberleyER3Map 71Tanners Yard, BagshotER3Map 72Frimley Park HospitalER6Map 74Retail/centre boundary changes:ER8Map 36Schoham Local CentreER8Map 40Deepcut Neighbourhood CentreER8Map 41Lightwater Local CentreER8Map 48Bisley Neighbourhood ParadeER9Map 50Frimley Road/London Road Neighbourhood ParadeER9Map 54Old Dean Neighbourhood ParadeER9Map 54                                                                                                                                                                                                                                                                                                                                                                                       |                                               |     | -      |
| Watchmoor Business Park, CamberleyER2Map 67Yorktown Business Park, CamberleyER2 and ER4Map 67Locally Important Employment SitesFairoaks Airport Employment landER3Map 5Bridge Road Trade and Industrial Park, CamberleyER3Map 68Linsford Business Centre, MytchettER3Map 70SC Johnson, Frimley GreenER3Map 70St George's Industrial Estate and Helix Business Park,<br>CamberleyER3Map 71Tanners Yard, BagshotER3Map 72Frimley Park HospitalER6Map 74Retail/centre boundary changes:ER8Map 38Chobham Local CentreER8Map 40Deepcut Neighbourhood CentreER8Map 42Frimley Green Local CentreER8Map 44Lightwater Local CentreER8Map 48Bisley Neighbourhood ParadeER9Map 50Frimley Road/London Road Neighbourhood ParadeER9Map 54Old Dean Neighbourhood ParadeER9Map 54                                                                                                                                                                                                                                                                                                                                                      | , ,                                           |     | · ·    |
| Yorktown Business Park, CamberleyER2 and ER4Map 67Locally Important Employment SitesFairoaks Airport Employment IandER3Map 5Bridge Road Trade and Industrial Park, CamberleyER3Map 68Linsford Business Centre, MytchettER3Map 69SC Johnson, Frimley GreenER3Map 70St George's Industrial Estate and Helix Business Park,<br>CamberleyER3Map 71Tanners Yard, BagshotER3Map 72Frimley Park HospitalER6Map 74Retail/centre boundary changes:ER8Map 38Chobham Local CentreER8Map 40Deepcut Neighbourhood CentreER8Map 42Frimley Green Local CentreER8Map 44Lightwater Local CentreER8Map 48Bisley Neighbourhood ParadeER9Map 50Frimley Road/London Road Neighbourhood ParadeER9Map 54Old Dean Neighbourhood ParadeER9Map 56                                                                                                                                                                                                                                                                                                                                                                                                 | , ,                                           |     | -      |
| Locally Important Employment SitesFairoaks Airport Employment landER3Map 5Bridge Road Trade and Industrial Park, CamberleyER3Map 68Linsford Business Centre, MytchettER3Map 69SC Johnson, Frimley GreenER3Map 70St George's Industrial Estate and Helix Business Park,<br>CamberleyER3Map 71Tanners Yard, BagshotER3Map 72Frimley Park HospitalER6Map 74Retail/centre boundary changes:ER8Map 36Frimley District CentreER8Map 40Deepcut Neighbourhood CentreER8Map 42Frimley Green Local CentreER8Map 44Lightwater Local CentreER8Map 46Windlesham Local CentreER8Map 48Bisley Neighbourhood ParadeER9Map 50Frimley Road/London Road Neighbourhood ParadeER9Map 52Mytchett Neighbourhood ParadeER9Map 56                                                                                                                                                                                                                                                                                                                                                                                                                |                                               |     | •      |
| Fairoaks Airport Employment landER3Map 5Bridge Road Trade and Industrial Park, CamberleyER3Map 68Linsford Business Centre, MytchettER3Map 69SC Johnson, Frimley GreenER3Map 70St George's Industrial Estate and Helix Business Park,<br>CamberleyER3Map 71Tanners Yard, BagshotER3Map 72Frimley Park HospitalER6Map 74Retail/centre boundary changes:ER8Map 36Frimley District CentreER8Map 40Deepcut Neighbourhood CentreER8Map 42Frimley Green Local CentreER8Map 44Lightwater Local CentreER8Map 48Bisley Neighbourhood ParadeER9Map 50Frimley Road/London Road Neighbourhood ParadeER9Map 52Mytchett Neighbourhood ParadeER9Map 56                                                                                                                                                                                                                                                                                                                                                                                                                                                                                  | ,                                             |     |        |
| Bridge Road Trade and Industrial Park, CamberleyER3Map 68Linsford Business Centre, MytchettER3Map 69SC Johnson, Frimley GreenER3Map 70St George's Industrial Estate and Helix Business Park,<br>CamberleyER3Map 71Tanners Yard, BagshotER3Map 72Frimley Park HospitalER6Map 74Retail/centre boundary changes:<br>Bagshot District CentreER8Map 36Frimley District CentreER8Map 40Deepcut Neighbourhood CentreER8Map 42Frimley Green Local CentreER8Map 44Lightwater Local CentreER8Map 46Windlesham Local CentreER8Map 48Bisley Neighbourhood ParadeER9Map 50Frimley Road/London Road Neighbourhood ParadeER9Map 54Old Dean Neighbourhood ParadeER9Map 56                                                                                                                                                                                                                                                                                                                                                                                                                                                               |                                               | EDS | Map E  |
| Linsford Business Centre, MytchettER3Map 69SC Johnson, Frimley GreenER3Map 70St George's Industrial Estate and Helix Business Park,<br>CamberleyER3Map 71Tanners Yard, BagshotER3Map 72Frimley Park HospitalER6Map 74Retail/centre boundary changes:Bagshot District CentreER8Map 36Frimley District CentreER8Map 40Deepcut Neighbourhood CentreER8Map 42Frimley Green Local CentreER8Map 44Lightwater Local CentreER8Map 46Windlesham Local CentreER8Map 46Windlesham Local CentreER8Map 45Bisley Neighbourhood ParadeER9Map 50Frimley Road/London Road Neighbourhood ParadeER9Map 54Old Dean Neighbourhood ParadeER9Map 56                                                                                                                                                                                                                                                                                                                                                                                                                                                                                            |                                               |     |        |
| SC Johnson, Frimley GreenER3Map 70St George's Industrial Estate and Helix Business Park,<br>CamberleyER3Map 71Tanners Yard, BagshotER3Map 72Frimley Park HospitalER6Map 74Retail/centre boundary changes:Bagshot District CentreER8Map 36Frimley District CentreER8Map 40Deepcut Neighbourhood CentreER8Map 42Frimley Green Local CentreER8Map 44Lightwater Local CentreER8Map 48Bisley Neighbourhood ParadeER9Map 50Frimley Road/London Road Neighbourhood ParadeER9Map 54Old Dean Neighbourhood ParadeER9Map 56                                                                                                                                                                                                                                                                                                                                                                                                                                                                                                                                                                                                       |                                               |     | -      |
| St George's Industrial Estate and Helix Business Park,<br>CamberleyER3Map 71Tanners Yard, BagshotER3Map 72Frimley Park HospitalER6Map 74Retail/centre boundary changes:Bagshot District CentreER8Map 36Frimley District CentreER8Map 38Chobham Local CentreER8Map 40Deepcut Neighbourhood CentreER8Map 42Frimley Green Local CentreER8Map 44Lightwater Local CentreER8Map 46Windlesham Local CentreER8Map 45Bisley Neighbourhood ParadeER9Map 50Frimley Road/London Road Neighbourhood ParadeER9Map 54Old Dean Neighbourhood ParadeER9Map 54                                                                                                                                                                                                                                                                                                                                                                                                                                                                                                                                                                            |                                               |     | · ·    |
| CamberleyImage: CamberleyTanners Yard, BagshotER3Map 72Frimley Park HospitalER6Map 74Retail/centre boundary changes:Bagshot District CentreER8Map 36Frimley District CentreER8Map 38Chobham Local CentreER8Map 40Deepcut Neighbourhood CentreER8Map 42Frimley Green Local CentreER8Map 44Lightwater Local CentreER8Map 46Windlesham Local CentreER8Map 45Bisley Neighbourhood ParadeER9Map 50Frimley Road/London Road Neighbourhood ParadeER9Map 54Old Dean Neighbourhood ParadeER9Map 56                                                                                                                                                                                                                                                                                                                                                                                                                                                                                                                                                                                                                               | SC Johnson, Frimley Green                     | ER3 | Мар 70 |
| Frimley Park HospitalER6Map 74Retail/centre boundary changes:ER6Map 36Bagshot District CentreER8Map 38Frimley District CentreER8Map 38Chobham Local CentreER8Map 40Deepcut Neighbourhood CentreER8Map 42Frimley Green Local CentreER8Map 44Lightwater Local CentreER8Map 46Windlesham Local CentreER8Map 48Bisley Neighbourhood ParadeER9Map 50Frimley Road/London Road Neighbourhood ParadeER9Map 54Old Dean Neighbourhood ParadeER9Map 56                                                                                                                                                                                                                                                                                                                                                                                                                                                                                                                                                                                                                                                                             | -                                             | ER3 | Map 71 |
| Retail/centre boundary changes:Bagshot District CentreER8Map 36Frimley District CentreER8Map 38Chobham Local CentreER8Map 40Deepcut Neighbourhood CentreER8Map 42Frimley Green Local CentreER8Map 44Lightwater Local CentreER8Map 46Windlesham Local CentreER8Map 48Bisley Neighbourhood ParadeER9Map 50Frimley Road/London Road Neighbourhood ParadeER9Map 54Old Dean Neighbourhood ParadeER9Map 56                                                                                                                                                                                                                                                                                                                                                                                                                                                                                                                                                                                                                                                                                                                    | Tanners Yard, Bagshot                         | ER3 | Map 72 |
| Bagshot District CentreER8Map 36Frimley District CentreER8Map 38Chobham Local CentreER8Map 40Deepcut Neighbourhood CentreER8Map 42Frimley Green Local CentreER8Map 44Lightwater Local CentreER8Map 46Windlesham Local CentreER8Map 48Bisley Neighbourhood ParadeER9Map 50Frimley Road/London Road Neighbourhood ParadeER9Map 54Old Dean Neighbourhood ParadeER9Map 56                                                                                                                                                                                                                                                                                                                                                                                                                                                                                                                                                                                                                                                                                                                                                   | Frimley Park Hospital                         | ER6 | Map 74 |
| SImage: Frimley District CentreER8Map 38Chobham Local CentreER8Map 40Deepcut Neighbourhood CentreER8Map 42Frimley Green Local CentreER8Map 44Lightwater Local CentreER8Map 46Windlesham Local CentreER8Map 48Bisley Neighbourhood ParadeER9Map 50Frimley Road/London Road Neighbourhood ParadeER9Map 52Mytchett Neighbourhood ParadeER9Map 54Old Dean Neighbourhood ParadeER9Map 56                                                                                                                                                                                                                                                                                                                                                                                                                                                                                                                                                                                                                                                                                                                                     | Retail/centre boundary changes:               | ·   |        |
| Chobham Local CentreER8Map 40Deepcut Neighbourhood CentreER8Map 42Frimley Green Local CentreER8Map 44Lightwater Local CentreER8Map 46Windlesham Local CentreER8Map 48Bisley Neighbourhood ParadeER9Map 50Frimley Road/London Road Neighbourhood ParadeER9Map 52Mytchett Neighbourhood ParadeER9Map 54Old Dean Neighbourhood ParadeER9Map 56                                                                                                                                                                                                                                                                                                                                                                                                                                                                                                                                                                                                                                                                                                                                                                             | Bagshot District Centre                       | ER8 | Map 36 |
| Deepcut Neighbourhood CentreER8Map 42Frimley Green Local CentreER8Map 44Lightwater Local CentreER8Map 46Windlesham Local CentreER8Map 48Bisley Neighbourhood ParadeER9Map 50Frimley Road/London Road Neighbourhood ParadeER9Map 52Mytchett Neighbourhood ParadeER9Map 54Old Dean Neighbourhood ParadeER9Map 56                                                                                                                                                                                                                                                                                                                                                                                                                                                                                                                                                                                                                                                                                                                                                                                                          | Frimley District Centre                       | ER8 | Map 38 |
| Frimley Green Local CentreER8Map 44Lightwater Local CentreER8Map 46Windlesham Local CentreER8Map 48Bisley Neighbourhood ParadeER9Map 50Frimley Road/London Road Neighbourhood ParadeER9Map 52Mytchett Neighbourhood ParadeER9Map 54Old Dean Neighbourhood ParadeER9Map 56                                                                                                                                                                                                                                                                                                                                                                                                                                                                                                                                                                                                                                                                                                                                                                                                                                               | Chobham Local Centre                          | ER8 | Map 40 |
| Lightwater Local CentreER8Map 46Windlesham Local CentreER8Map 48Bisley Neighbourhood ParadeER9Map 50Frimley Road/London Road Neighbourhood ParadeER9Map 52Mytchett Neighbourhood ParadeER9Map 54Old Dean Neighbourhood ParadeER9Map 56                                                                                                                                                                                                                                                                                                                                                                                                                                                                                                                                                                                                                                                                                                                                                                                                                                                                                  | Deepcut Neighbourhood Centre                  | ER8 | Map 42 |
| Windlesham Local CentreER8Map 48Bisley Neighbourhood ParadeER9Map 50Frimley Road/London Road Neighbourhood ParadeER9Map 52Mytchett Neighbourhood ParadeER9Map 54Old Dean Neighbourhood ParadeER9Map 56                                                                                                                                                                                                                                                                                                                                                                                                                                                                                                                                                                                                                                                                                                                                                                                                                                                                                                                  | Frimley Green Local Centre                    | ER8 | Map 44 |
| Bisley Neighbourhood ParadeER9Map 50Frimley Road/London Road Neighbourhood ParadeER9Map 52Mytchett Neighbourhood ParadeER9Map 54Old Dean Neighbourhood ParadeER9Map 56                                                                                                                                                                                                                                                                                                                                                                                                                                                                                                                                                                                                                                                                                                                                                                                                                                                                                                                                                  | Lightwater Local Centre                       | ER8 | Map 46 |
| Frimley Road/London Road Neighbourhood ParadeER9Map 52Mytchett Neighbourhood ParadeER9Map 54Old Dean Neighbourhood ParadeER9Map 56                                                                                                                                                                                                                                                                                                                                                                                                                                                                                                                                                                                                                                                                                                                                                                                                                                                                                                                                                                                      | Windlesham Local Centre                       | ER8 | Map 48 |
| Mytchett Neighbourhood ParadeER9Map 54Old Dean Neighbourhood ParadeER9Map 56                                                                                                                                                                                                                                                                                                                                                                                                                                                                                                                                                                                                                                                                                                                                                                                                                                                                                                                                                                                                                                            | Bisley Neighbourhood Parade                   | ER9 | Map 50 |
| Old Dean Neighbourhood Parade ER9 Map 56                                                                                                                                                                                                                                                                                                                                                                                                                                                                                                                                                                                                                                                                                                                                                                                                                                                                                                                                                                                                                                                                                | Frimley Road/London Road Neighbourhood Parade | ER9 | Map 52 |
|                                                                                                                                                                                                                                                                                                                                                                                                                                                                                                                                                                                                                                                                                                                                                                                                                                                                                                                                                                                                                                                                                                                         | Mytchett Neighbourhood Parade                 | ER9 | Map 54 |
| Watchetts Local CentreER8Map 58                                                                                                                                                                                                                                                                                                                                                                                                                                                                                                                                                                                                                                                                                                                                                                                                                                                                                                                                                                                                                                                                                         | Old Dean Neighbourhood Parade                 | ER9 | Map 56 |
|                                                                                                                                                                                                                                                                                                                                                                                                                                                                                                                                                                                                                                                                                                                                                                                                                                                                                                                                                                                                                                                                                                                         | Watchetts Local Centre                        | ER8 | Map 58 |