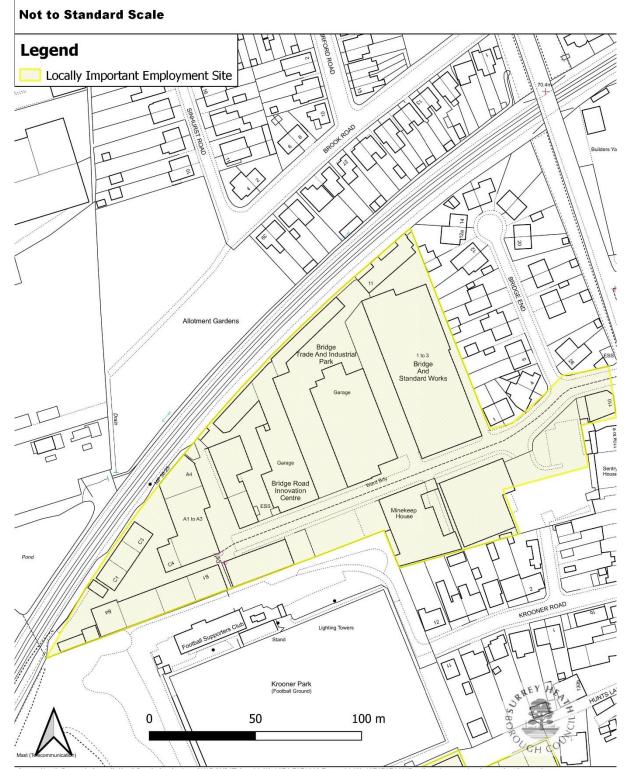

| Albany Park, FrimleyER2Map 65Frimley Business Park, FrimleyER2Map 65Lyon Way, FrimleyER2Map 65Mytchett Place, MytchettER2Map 67Watchmoor Business Park, CamberleyER2Map 67Vatchmoor Business Park, CamberleyER2Map 67Yorktown Business Park, CamberleyER2Map 67Vorktown Business Park, CamberleyER2 and ER4Map 67Locally Important Employment SitesFairoaks Airport Employment landER3Map 68Linsford Business Centre, MytchettER3Map 69SC Johnson, Frimley GreenER3Map 70St George's Industrial Estate and Helix Business Park,<br>CamberleyER3Map 71Tanners Yard, BagshotER6Map 74Retail/centre boundary changes:ER8Map 36Frimley District CentreER8Map 40Deepcut Neighbourhood CentreER8Map 42Frimley Green Local CentreER8Map 44Lightwater Local CentreER8Map 48Bisley Neighbourhood ParadeER9Map 50Frimley Green Local CentreER8Map 44Lightwater Local CentreER8Map 50Frimley Road/London Road Neighbourhood ParadeER9Map 52Mytchett Local CentreER9Map 50Frimley Road/London Road Neighbourhood ParadeER9Map 54Old Dean Neighbourhood ParadeER9Map 54Old Dean Neighbourhood ParadeER9Map 56Watchetts Local Centre< | Former British Oxygen Site, Windlesham        | ER2 | Мар 64 |
|-------------------------------------------------------------------------------------------------------------------------------------------------------------------------------------------------------------------------------------------------------------------------------------------------------------------------------------------------------------------------------------------------------------------------------------------------------------------------------------------------------------------------------------------------------------------------------------------------------------------------------------------------------------------------------------------------------------------------------------------------------------------------------------------------------------------------------------------------------------------------------------------------------------------------------------------------------------------------------------------------------------------------------------------------------------------------------------------------------------------------|-----------------------------------------------|-----|--------|
| Frimley Business Park, FrimleyER2Map 65Lyon Way, FrimleyER2Map 66Mytchett Place, MytchettER2Map 66Admiralty Park, CamberleyER2Map 67Watchmoor Business Park, CamberleyER2Map 67Yorktown Business Park, CamberleyER2Map 67Yorktown Business Park, CamberleyER2 and ER4Map 67Locally Important Employment SitesER3Map 5Bridge Road Trade and Industrial Park, CamberleyER3Map 68Linsford Business Centre, MytchettER3Map 70St George's Industrial Estate and Helix Business Park,<br>CamberleyER3Map 71Tanners Yard, BagshotER3Map 72Frimley Park HospitalER8Map 36Frimley District CentreER8Map 38Chobham Local CentreER8Map 40Deepcut Neighbourhood CentreER8Map 44Lightwater Local CentreER8Map 48Bisley Neighbourhood ParadeER9Map 50Frimley Road/London Road Neighbourhood ParadeER9Map 52Mytchett Neighbourhood ParadeER9Map 50                                                                                                                                                                                                                                                                                     |                                               |     | •      |
| Lyon Way, FrimleyER2Map 65Mytchett Place, MytchettER2Map 66Admiralty Park, CamberleyER2Map 67Watchmoor Business Park, CamberleyER2Map 67Yorktown Business Park, CamberleyER2 and ER4Map 67Locally Important Employment SitesFairoaks Airport Employment landER3Map 68Linsford Business Centre, MytchettER3Map 69SC Johnson, Frimley GreenER3Map 70St George's Industrial Estate and Helix Business Park, CamberleyER3Map 71Tanners Yard, BagshotER3Map 72Frimley Park HospitalER6Map 74Retail/centre boundary changes:ER8Map 38Chobham Local CentreER8Map 40Deepcut Neighbourhood CentreER8Map 44Lightwater Local CentreER8Map 48Bisley Neighbourhood ParadeER9Map 50Frimley Road/London Road Neighbourhood ParadeER9Map 52Mytchett Neighbourhood ParadeER9Map 52                                                                                                                                                                                                                                                                                                                                                       | , ,                                           |     | · ·    |
| Mytchett Place, MytchettER2Map 66Admiralty Park, CamberleyER2Map 67Watchmoor Business Park, CamberleyER2Map 67Yorktown Business Park, CamberleyER2 and ER4Map 67Locally Important Employment SitesER3Map 5Fairoaks Airport Employment landER3Map 68Linsford Business Centre, MytchettER3Map 69SC Johnson, Frimley GreenER3Map 70St George's Industrial Estate and Helix Business Park, CamberleyER3Map 71Tanners Yard, BagshotER3Map 72Frimley Park HospitalER6Map 74Retail/centre boundary changes:ER8Map 36Frimley District CentreER8Map 40Deepcut Neighbourhood CentreER8Map 44Lightwater Local CentreER8Map 48Bisley Neighbourhood ParadeER9Map 50Frimley Road/London Road Neighbourhood ParadeER9Map 52Mytchett Neighbourhood ParadeER9Map 52Mytchett Neighbourhood ParadeER9Map 54Old Dean Neighbourhood ParadeER9Map 56                                                                                                                                                                                                                                                                                          | , ,                                           |     | · ·    |
| Admiralty Park, CamberleyER2Map 67Watchmoor Business Park, CamberleyER2Map 67Yorktown Business Park, CamberleyER2 and ER4Map 67Locally Important Employment SitesER3Map 5Bridge Road Trade and Industrial Park, CamberleyER3Map 68Linsford Business Centre, MytchettER3Map 69SC Johnson, Frimley GreenER3Map 70St George's Industrial Estate and Helix Business Park,<br>CamberleyER3Map 71Tanners Yard, BagshotER3Map 72Frimley Park HospitalER6Map 74Retail/centre boundary changes:ER8Map 36Schoham Local CentreER8Map 40Deepcut Neighbourhood CentreER8Map 41Lightwater Local CentreER8Map 48Bisley Neighbourhood ParadeER9Map 50Frimley Road/London Road Neighbourhood ParadeER9Map 54Old Dean Neighbourhood ParadeER9Map 54                                                                                                                                                                                                                                                                                                                                                                                       |                                               |     | -      |
| Watchmoor Business Park, CamberleyER2Map 67Yorktown Business Park, CamberleyER2 and ER4Map 67Locally Important Employment SitesFairoaks Airport Employment landER3Map 5Bridge Road Trade and Industrial Park, CamberleyER3Map 68Linsford Business Centre, MytchettER3Map 70SC Johnson, Frimley GreenER3Map 70St George's Industrial Estate and Helix Business Park,<br>CamberleyER3Map 71Tanners Yard, BagshotER3Map 72Frimley Park HospitalER6Map 74Retail/centre boundary changes:ER8Map 38Chobham Local CentreER8Map 40Deepcut Neighbourhood CentreER8Map 42Frimley Green Local CentreER8Map 44Lightwater Local CentreER8Map 48Bisley Neighbourhood ParadeER9Map 50Frimley Road/London Road Neighbourhood ParadeER9Map 54Old Dean Neighbourhood ParadeER9Map 54                                                                                                                                                                                                                                                                                                                                                      | , ,                                           |     | · ·    |
| Yorktown Business Park, CamberleyER2 and ER4Map 67Locally Important Employment SitesFairoaks Airport Employment IandER3Map 5Bridge Road Trade and Industrial Park, CamberleyER3Map 68Linsford Business Centre, MytchettER3Map 69SC Johnson, Frimley GreenER3Map 70St George's Industrial Estate and Helix Business Park,<br>CamberleyER3Map 71Tanners Yard, BagshotER3Map 72Frimley Park HospitalER6Map 74Retail/centre boundary changes:ER8Map 38Chobham Local CentreER8Map 40Deepcut Neighbourhood CentreER8Map 42Frimley Green Local CentreER8Map 44Lightwater Local CentreER8Map 48Bisley Neighbourhood ParadeER9Map 50Frimley Road/London Road Neighbourhood ParadeER9Map 54Old Dean Neighbourhood ParadeER9Map 56                                                                                                                                                                                                                                                                                                                                                                                                 | , ,                                           |     | -      |
| Locally Important Employment SitesFairoaks Airport Employment landER3Map 5Bridge Road Trade and Industrial Park, CamberleyER3Map 68Linsford Business Centre, MytchettER3Map 69SC Johnson, Frimley GreenER3Map 70St George's Industrial Estate and Helix Business Park,<br>CamberleyER3Map 71Tanners Yard, BagshotER3Map 72Frimley Park HospitalER6Map 74Retail/centre boundary changes:ER8Map 36Frimley District CentreER8Map 40Deepcut Neighbourhood CentreER8Map 42Frimley Green Local CentreER8Map 44Lightwater Local CentreER8Map 46Windlesham Local CentreER8Map 48Bisley Neighbourhood ParadeER9Map 50Frimley Road/London Road Neighbourhood ParadeER9Map 52Mytchett Neighbourhood ParadeER9Map 56                                                                                                                                                                                                                                                                                                                                                                                                                |                                               |     | •      |
| Fairoaks Airport Employment landER3Map 5Bridge Road Trade and Industrial Park, CamberleyER3Map 68Linsford Business Centre, MytchettER3Map 69SC Johnson, Frimley GreenER3Map 70St George's Industrial Estate and Helix Business Park,<br>CamberleyER3Map 71Tanners Yard, BagshotER3Map 72Frimley Park HospitalER6Map 74Retail/centre boundary changes:ER8Map 36Frimley District CentreER8Map 40Deepcut Neighbourhood CentreER8Map 42Frimley Green Local CentreER8Map 44Lightwater Local CentreER8Map 48Bisley Neighbourhood ParadeER9Map 50Frimley Road/London Road Neighbourhood ParadeER9Map 52Mytchett Neighbourhood ParadeER9Map 56                                                                                                                                                                                                                                                                                                                                                                                                                                                                                  | ,                                             |     |        |
| Bridge Road Trade and Industrial Park, CamberleyER3Map 68Linsford Business Centre, MytchettER3Map 69SC Johnson, Frimley GreenER3Map 70St George's Industrial Estate and Helix Business Park,<br>CamberleyER3Map 71Tanners Yard, BagshotER3Map 72Frimley Park HospitalER6Map 74Retail/centre boundary changes:<br>Bagshot District CentreER8Map 36Frimley District CentreER8Map 40Deepcut Neighbourhood CentreER8Map 42Frimley Green Local CentreER8Map 44Lightwater Local CentreER8Map 46Windlesham Local CentreER8Map 48Bisley Neighbourhood ParadeER9Map 50Frimley Road/London Road Neighbourhood ParadeER9Map 54Old Dean Neighbourhood ParadeER9Map 56                                                                                                                                                                                                                                                                                                                                                                                                                                                               |                                               | EDS | Map E  |
| Linsford Business Centre, MytchettER3Map 69SC Johnson, Frimley GreenER3Map 70St George's Industrial Estate and Helix Business Park,<br>CamberleyER3Map 71Tanners Yard, BagshotER3Map 72Frimley Park HospitalER6Map 74Retail/centre boundary changes:Bagshot District CentreER8Map 36Frimley District CentreER8Map 40Deepcut Neighbourhood CentreER8Map 42Frimley Green Local CentreER8Map 44Lightwater Local CentreER8Map 46Windlesham Local CentreER8Map 46Windlesham Local CentreER8Map 45Bisley Neighbourhood ParadeER9Map 50Frimley Road/London Road Neighbourhood ParadeER9Map 54Old Dean Neighbourhood ParadeER9Map 56                                                                                                                                                                                                                                                                                                                                                                                                                                                                                            |                                               |     |        |
| SC Johnson, Frimley GreenER3Map 70St George's Industrial Estate and Helix Business Park,<br>CamberleyER3Map 71Tanners Yard, BagshotER3Map 72Frimley Park HospitalER6Map 74Retail/centre boundary changes:Bagshot District CentreER8Map 36Frimley District CentreER8Map 40Deepcut Neighbourhood CentreER8Map 42Frimley Green Local CentreER8Map 44Lightwater Local CentreER8Map 48Bisley Neighbourhood ParadeER9Map 50Frimley Road/London Road Neighbourhood ParadeER9Map 54Old Dean Neighbourhood ParadeER9Map 56                                                                                                                                                                                                                                                                                                                                                                                                                                                                                                                                                                                                       |                                               |     | -      |
| St George's Industrial Estate and Helix Business Park,<br>CamberleyER3Map 71Tanners Yard, BagshotER3Map 72Frimley Park HospitalER6Map 74Retail/centre boundary changes:Bagshot District CentreER8Map 36Frimley District CentreER8Map 38Chobham Local CentreER8Map 40Deepcut Neighbourhood CentreER8Map 42Frimley Green Local CentreER8Map 44Lightwater Local CentreER8Map 46Windlesham Local CentreER8Map 45Bisley Neighbourhood ParadeER9Map 50Frimley Road/London Road Neighbourhood ParadeER9Map 54Old Dean Neighbourhood ParadeER9Map 54                                                                                                                                                                                                                                                                                                                                                                                                                                                                                                                                                                            |                                               |     | · ·    |
| CamberleyImage: CamberleyTanners Yard, BagshotER3Map 72Frimley Park HospitalER6Map 74Retail/centre boundary changes:Bagshot District CentreER8Map 36Frimley District CentreER8Map 38Chobham Local CentreER8Map 40Deepcut Neighbourhood CentreER8Map 42Frimley Green Local CentreER8Map 44Lightwater Local CentreER8Map 46Windlesham Local CentreER8Map 45Bisley Neighbourhood ParadeER9Map 50Frimley Road/London Road Neighbourhood ParadeER9Map 54Old Dean Neighbourhood ParadeER9Map 56                                                                                                                                                                                                                                                                                                                                                                                                                                                                                                                                                                                                                               | SC Johnson, Frimley Green                     | ER3 | Мар 70 |
| Frimley Park HospitalER6Map 74Retail/centre boundary changes:ER6Map 36Bagshot District CentreER8Map 38Frimley District CentreER8Map 38Chobham Local CentreER8Map 40Deepcut Neighbourhood CentreER8Map 42Frimley Green Local CentreER8Map 44Lightwater Local CentreER8Map 46Windlesham Local CentreER8Map 48Bisley Neighbourhood ParadeER9Map 50Frimley Road/London Road Neighbourhood ParadeER9Map 54Old Dean Neighbourhood ParadeER9Map 56                                                                                                                                                                                                                                                                                                                                                                                                                                                                                                                                                                                                                                                                             | -                                             | ER3 | Map 71 |
| Retail/centre boundary changes:Bagshot District CentreER8Map 36Frimley District CentreER8Map 38Chobham Local CentreER8Map 40Deepcut Neighbourhood CentreER8Map 42Frimley Green Local CentreER8Map 44Lightwater Local CentreER8Map 46Windlesham Local CentreER8Map 48Bisley Neighbourhood ParadeER9Map 50Frimley Road/London Road Neighbourhood ParadeER9Map 54Old Dean Neighbourhood ParadeER9Map 56                                                                                                                                                                                                                                                                                                                                                                                                                                                                                                                                                                                                                                                                                                                    | Tanners Yard, Bagshot                         | ER3 | Map 72 |
| Bagshot District CentreER8Map 36Frimley District CentreER8Map 38Chobham Local CentreER8Map 40Deepcut Neighbourhood CentreER8Map 42Frimley Green Local CentreER8Map 44Lightwater Local CentreER8Map 46Windlesham Local CentreER8Map 48Bisley Neighbourhood ParadeER9Map 50Frimley Road/London Road Neighbourhood ParadeER9Map 54Old Dean Neighbourhood ParadeER9Map 56                                                                                                                                                                                                                                                                                                                                                                                                                                                                                                                                                                                                                                                                                                                                                   | Frimley Park Hospital                         | ER6 | Map 74 |
| SImage: Frimley District CentreER8Map 38Chobham Local CentreER8Map 40Deepcut Neighbourhood CentreER8Map 42Frimley Green Local CentreER8Map 44Lightwater Local CentreER8Map 46Windlesham Local CentreER8Map 48Bisley Neighbourhood ParadeER9Map 50Frimley Road/London Road Neighbourhood ParadeER9Map 52Mytchett Neighbourhood ParadeER9Map 54Old Dean Neighbourhood ParadeER9Map 56                                                                                                                                                                                                                                                                                                                                                                                                                                                                                                                                                                                                                                                                                                                                     | Retail/centre boundary changes:               | ·   |        |
| Chobham Local CentreER8Map 40Deepcut Neighbourhood CentreER8Map 42Frimley Green Local CentreER8Map 44Lightwater Local CentreER8Map 46Windlesham Local CentreER8Map 48Bisley Neighbourhood ParadeER9Map 50Frimley Road/London Road Neighbourhood ParadeER9Map 52Mytchett Neighbourhood ParadeER9Map 54Old Dean Neighbourhood ParadeER9Map 56                                                                                                                                                                                                                                                                                                                                                                                                                                                                                                                                                                                                                                                                                                                                                                             | Bagshot District Centre                       | ER8 | Map 36 |
| Deepcut Neighbourhood CentreER8Map 42Frimley Green Local CentreER8Map 44Lightwater Local CentreER8Map 46Windlesham Local CentreER8Map 48Bisley Neighbourhood ParadeER9Map 50Frimley Road/London Road Neighbourhood ParadeER9Map 52Mytchett Neighbourhood ParadeER9Map 54Old Dean Neighbourhood ParadeER9Map 56                                                                                                                                                                                                                                                                                                                                                                                                                                                                                                                                                                                                                                                                                                                                                                                                          | Frimley District Centre                       | ER8 | Map 38 |
| Frimley Green Local CentreER8Map 44Lightwater Local CentreER8Map 46Windlesham Local CentreER8Map 48Bisley Neighbourhood ParadeER9Map 50Frimley Road/London Road Neighbourhood ParadeER9Map 52Mytchett Neighbourhood ParadeER9Map 54Old Dean Neighbourhood ParadeER9Map 56                                                                                                                                                                                                                                                                                                                                                                                                                                                                                                                                                                                                                                                                                                                                                                                                                                               | Chobham Local Centre                          | ER8 | Map 40 |
| Lightwater Local CentreER8Map 46Windlesham Local CentreER8Map 48Bisley Neighbourhood ParadeER9Map 50Frimley Road/London Road Neighbourhood ParadeER9Map 52Mytchett Neighbourhood ParadeER9Map 54Old Dean Neighbourhood ParadeER9Map 56                                                                                                                                                                                                                                                                                                                                                                                                                                                                                                                                                                                                                                                                                                                                                                                                                                                                                  | Deepcut Neighbourhood Centre                  | ER8 | Map 42 |
| Windlesham Local CentreER8Map 48Bisley Neighbourhood ParadeER9Map 50Frimley Road/London Road Neighbourhood ParadeER9Map 52Mytchett Neighbourhood ParadeER9Map 54Old Dean Neighbourhood ParadeER9Map 56                                                                                                                                                                                                                                                                                                                                                                                                                                                                                                                                                                                                                                                                                                                                                                                                                                                                                                                  | Frimley Green Local Centre                    | ER8 | Map 44 |
| Bisley Neighbourhood ParadeER9Map 50Frimley Road/London Road Neighbourhood ParadeER9Map 52Mytchett Neighbourhood ParadeER9Map 54Old Dean Neighbourhood ParadeER9Map 56                                                                                                                                                                                                                                                                                                                                                                                                                                                                                                                                                                                                                                                                                                                                                                                                                                                                                                                                                  | Lightwater Local Centre                       | ER8 | Map 46 |
| Frimley Road/London Road Neighbourhood ParadeER9Map 52Mytchett Neighbourhood ParadeER9Map 54Old Dean Neighbourhood ParadeER9Map 56                                                                                                                                                                                                                                                                                                                                                                                                                                                                                                                                                                                                                                                                                                                                                                                                                                                                                                                                                                                      | Windlesham Local Centre                       | ER8 | Map 48 |
| Mytchett Neighbourhood ParadeER9Map 54Old Dean Neighbourhood ParadeER9Map 56                                                                                                                                                                                                                                                                                                                                                                                                                                                                                                                                                                                                                                                                                                                                                                                                                                                                                                                                                                                                                                            | Bisley Neighbourhood Parade                   | ER9 | Map 50 |
| Old Dean Neighbourhood Parade ER9 Map 56                                                                                                                                                                                                                                                                                                                                                                                                                                                                                                                                                                                                                                                                                                                                                                                                                                                                                                                                                                                                                                                                                | Frimley Road/London Road Neighbourhood Parade | ER9 | Map 52 |
|                                                                                                                                                                                                                                                                                                                                                                                                                                                                                                                                                                                                                                                                                                                                                                                                                                                                                                                                                                                                                                                                                                                         | Mytchett Neighbourhood Parade                 | ER9 | Map 54 |
| Watchetts Local CentreER8Map 58                                                                                                                                                                                                                                                                                                                                                                                                                                                                                                                                                                                                                                                                                                                                                                                                                                                                                                                                                                                                                                                                                         | Old Dean Neighbourhood Parade                 | ER9 | Map 56 |
|                                                                                                                                                                                                                                                                                                                                                                                                                                                                                                                                                                                                                                                                                                                                                                                                                                                                                                                                                                                                                                                                                                                         | Watchetts Local Centre                        | ER8 | Map 58 |