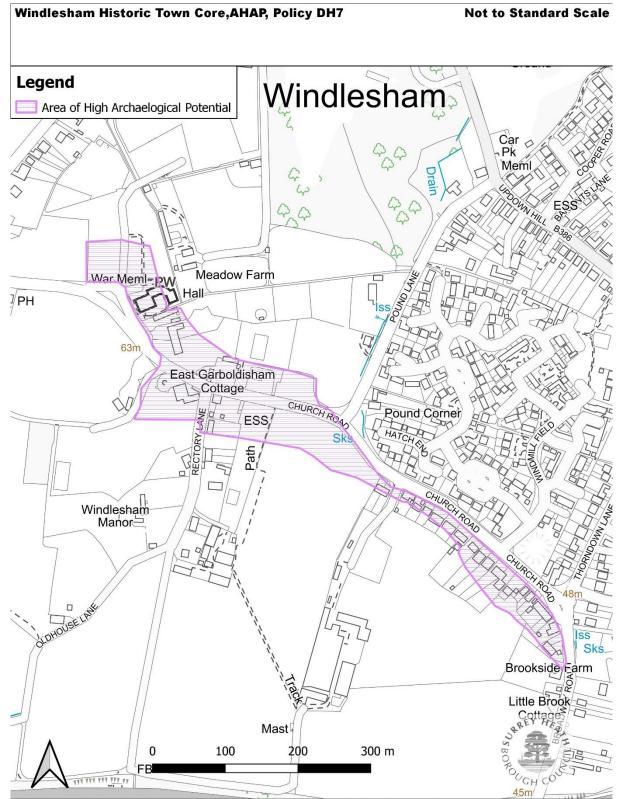

# Page 14 of 109

| Organic environmental sequence, Park Street,<br>Camberley                        | DH7         | Map 15 |
|----------------------------------------------------------------------------------|-------------|--------|
| Military earthworks, Ship Hill, Chobham                                          | DH7         | Map 16 |
| Medieval watermill, Emmetts Mill, Philpot Lane,<br>Chobham                       | DH7         | Map 17 |
| Medieval watermill, Hook Mill, West End                                          | DH7         | Map 18 |
| Medieval moated site, Corner of Clappers Lane and<br>Bagshot Road, Chobham       | DH7         | Map 19 |
| Late Roman findspots, west of Queenswood farm golf club, Chobham                 | DH7         | Map 20 |
| Langshott Bog, Chobham                                                           | DH7         | Map 21 |
| Enclosure of possible Roman date, Pennyhill, Bagshot                             | DH7         | Map 22 |
| 19 <sup>th</sup> Century military earthwork, Staples hill, Chobham               | DH7         | Map 23 |
| 19 <sup>th</sup> Century military earthwork. Oystershell hill,<br>Chobham        | DH7         | Map 24 |
| Bagshot Historic Town Core                                                       | DH7         | Map 25 |
| Bisley Historic Town Core                                                        | DH7         | Map 26 |
| Chobham Historic Town Core and 11 <sup>th</sup> Century<br>Church of St Lawrence | DH7         | Map 27 |
| Frimley Historic Town Core                                                       | DH7         | Map 28 |
| St John Baptist Church Bisley                                                    | DH7         | Map 29 |
| St Johns Baptist Well Bisley                                                     | DH7         | Мар 30 |
| Windlesham Historic Town Core                                                    | DH7         | Map 31 |
| Possible barrow, West Pipers Green Farm, Chobham                                 | DH7         | Map 32 |
| Historic Park and Gardens                                                        |             |        |
| Frimley Park Historic Park and Garden                                            | DH7         | Map 59 |
| Employment Boundary changes: Strategic Emplo                                     | yment Sites |        |
| Former Defence Evaluation and Research Agency (DERA) site, Longcross             | ER2         | Map I  |
| Camberley Town Centre                                                            | ER2         | Map 62 |
| Erl Wood, Windlesham                                                             | ER2         | Map 63 |
|                                                                                  |             |        |