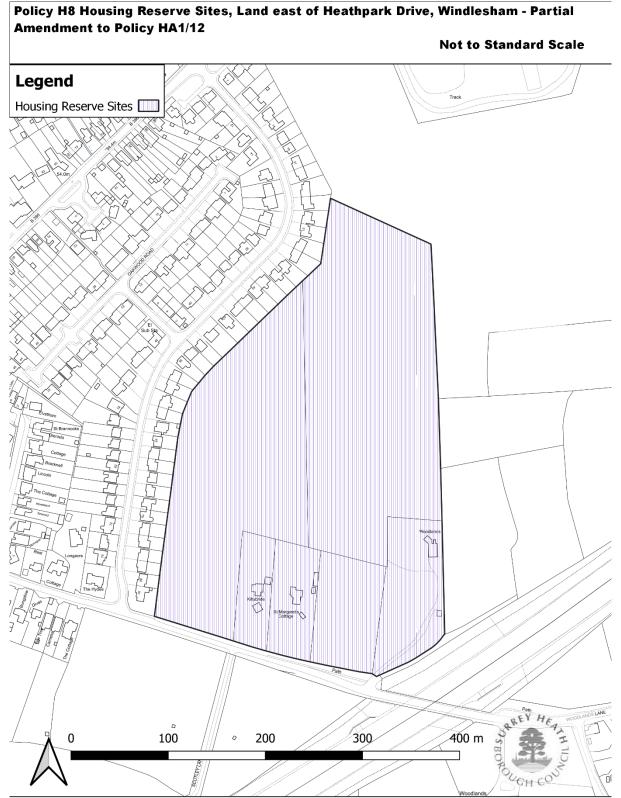

# Table IAmendments to the Saved Surrey Heath Local Plan 2000 PoliciesMap Boundaries

| Housing Allocation Sites<br>H3<br>Sergeants Mess,<br>Bellew Road, Deepcut<br>Alma and Dettingen Barracks,<br>Deepcut (Phase II)<br>Grange Nurseries/No 11<br>Coleford Bridge Road and<br>Linsford Bungalow, Mytchett<br>Notcutts Nursery and<br>Woodside Cottage, Bagshot<br>83 College Ride, Bagshot<br>83 College Ride, Bagshot<br>Dyckmore, Streets Heath,<br>West End<br>Salisbury Terrace, Mytchett<br>Whitehill Farm, Kings Ride,<br>Camberley | H2/H3<br>H6 | All allocations to be<br>deleted as either<br>completed,<br>commenced, form part<br>of the Mindenhurst<br>development or lie<br>within 400m of the<br>Thames Basin Heaths<br>SPA.                                                                                                                                                         | N/A         |
|------------------------------------------------------------------------------------------------------------------------------------------------------------------------------------------------------------------------------------------------------------------------------------------------------------------------------------------------------------------------------------------------------------------------------------------------------|-------------|-------------------------------------------------------------------------------------------------------------------------------------------------------------------------------------------------------------------------------------------------------------------------------------------------------------------------------------------|-------------|
| Housing Reserve Sites<br>Land South of Kings Road and<br>Beldam Bridge Road, West End;<br>Land East of Benner Lane, West<br>End; and<br>Land East of Heathpark Drive,<br>Windlesham.                                                                                                                                                                                                                                                                 | H8          | Deleted as either built<br>out or no longer<br>available except for<br>Land East of Heathpark<br>Drive included as site<br>allocation HA1/12. This<br>site has outline<br>planning permission for<br>a residential<br>development of 140<br>units and a Reserved<br>Matters application has<br>since been submitted<br>for 116 dwellings. | Map 6 and 7 |