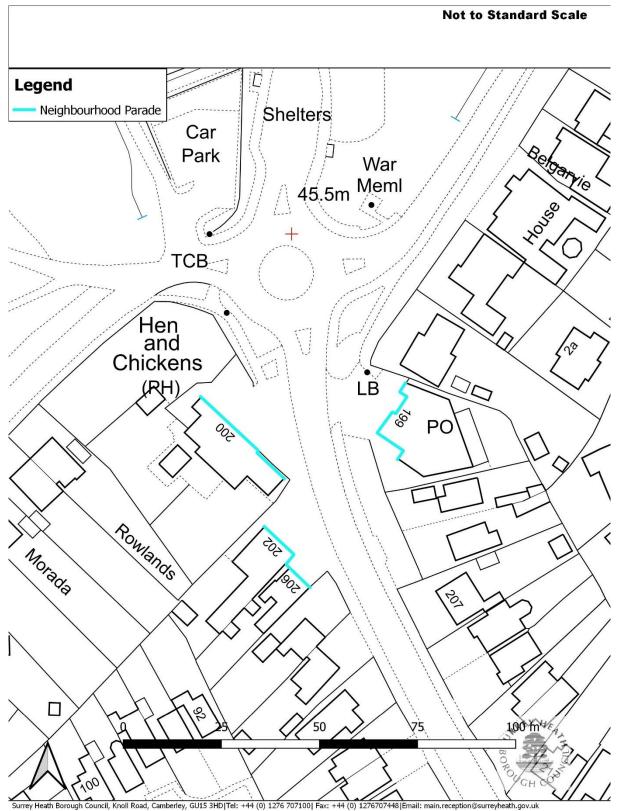

Page 9 of 109

|                                        |              | allocations and factual corrections.<br>Revision of Chobham settlement<br>boundary.<br>Policy reference SSI                                                                                  |                                                                         |
|----------------------------------------|--------------|----------------------------------------------------------------------------------------------------------------------------------------------------------------------------------------------|-------------------------------------------------------------------------|
| Green Belt                             | CPI/DM2      | Boundary changes to reflect the<br>exclusion of Chobham village from<br>the Green Belt in line with the<br>findings of the Chobham Village<br>Green Belt Study 2022.<br>Policy reference SSI | Map 33 and 34                                                           |
| Local Shopping<br>Centre/Parade        | CP9/DMI<br>2 | Boundary changes to reflect changes<br>in national Policy.<br>Policy reference ER8 and ER9                                                                                                   | Maps 35 to 58                                                           |
| Green space within<br>settlement areas | DM15         | Boundary changes to reflect 2018<br>Green Space background paper.<br>Policy reference IN6                                                                                                    | Changes shown<br>in the 2018<br>Green Spaces<br>background<br>document. |
| Historic Parks                         | DMI7         | Addition of Frimley Park<br>Retained under Policy reference DH7                                                                                                                              | Map 59                                                                  |
| Deepcut boundary<br>(Mindenhurst)      | CP4          | Amended boundary to reflect<br>planning permission.<br>Retained under Policy reference HA4                                                                                                   | Map 60 and 61.                                                          |
| Core Employment Area                   | CP8          | Replaced by Strategic and Locally<br>Important Employment Areas<br>Policy reference ER2 and ER3                                                                                              | New<br>designations<br>shown on Maps<br>62 to 72                        |
| Employment Revitalisation<br>Areas     | CP8          | Policy deleted                                                                                                                                                                               | Policy boundary will be deleted.                                        |
| Frimley Primary Shopping<br>Area       | CP9/DMI<br>2 | Amendments proposed<br>Retained under Policy reference ER8                                                                                                                                   | Maps 37 and 38                                                          |
| Bagshot Primary Shopping<br>Area       | CP9/DMI<br>2 | Amendments proposed<br>Retained under Policy reference ER9                                                                                                                                   | Maps 35 and 36                                                          |