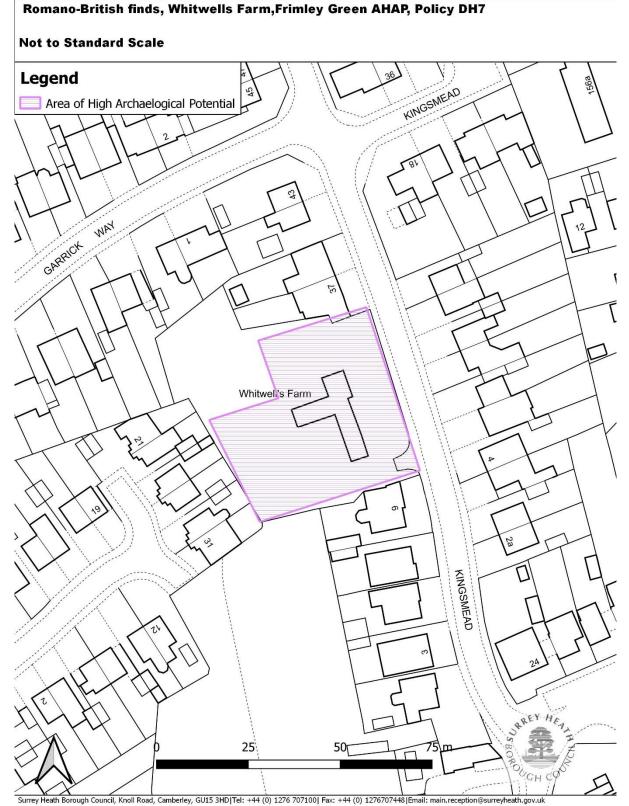

# Page 29 of 109

### Map 13.

Crown copywright and database rights 2020 Ordanance Survey 100018679| Contains Ordnance Survey data Crown copywright and database rights 2020|Geographers' A-Z map Co. Ltd. Cities Revealed registered copywright by the Geoinformation Group, 2020 and Crown copywright All rights reserved|Historic Mapping Crown copywright and Landmark information Group.

| Housing Reserve Site East of Heathpark Drive,<br>Windlesham                   | HA1/12                                                                      | Map 7                                                                     |  |
|-------------------------------------------------------------------------------|-----------------------------------------------------------------------------|---------------------------------------------------------------------------|--|
| Chobham Rugby Club, Windsor Road, Chobham                                     | HAI/I3                                                                      | Map 88                                                                    |  |
| Pinehurst 141 Park Road, Camberley                                            | HA1/14 – site<br>promoted for<br>extra care or<br>residential<br>care uses. | Мар 89                                                                    |  |
| London Road Block                                                             | HA2                                                                         | Map 77                                                                    |  |
| Land East of Knoll Road                                                       | HA3                                                                         | Map 76                                                                    |  |
| Mindenhurst, Deepcut                                                          | HA4                                                                         | Map 61                                                                    |  |
| Green Belt and Countryside                                                    |                                                                             |                                                                           |  |
| Gordons School                                                                | GBC5                                                                        | Map 3                                                                     |  |
| Infrastructure                                                                |                                                                             |                                                                           |  |
| Green Infrastructure – Green Spaces                                           | IN5                                                                         | Changes<br>shown in the<br>2018 Green<br>Spaces<br>background<br>document |  |
| Green Infrastructure - SANGS                                                  | IN5                                                                         | Мар 90                                                                    |  |
| Environment                                                                   | •                                                                           | <u> </u>                                                                  |  |
| Biodiversity and Geodiversity – Site of Special Scientific<br>Interest (SSSI) | EI and E2                                                                   | Map 8                                                                     |  |
| Biodiversity and Geodiversity – Special Areas of Conservation (SAC)           | EI and E2                                                                   | Map 9                                                                     |  |
| Thames Basin Heaths Special Protection Area                                   | EI and E2                                                                   | Map 10                                                                    |  |
| Flood Risk and Sustainable Drainage Systems                                   | E6                                                                          | Map 91                                                                    |  |
| Areas of High Archaeological Potential                                        |                                                                             |                                                                           |  |
| WWII POW camp, Brick hill, Chobham                                            | DH7                                                                         | Map 12                                                                    |  |
| Romano British Finds, Whitwell Farm, Frimley Green                            | DH7                                                                         | Map 13                                                                    |  |
| Roman Road, Devils Highway, Windlesham                                        | DH7                                                                         | Map 14                                                                    |  |
|                                                                               |                                                                             |                                                                           |  |