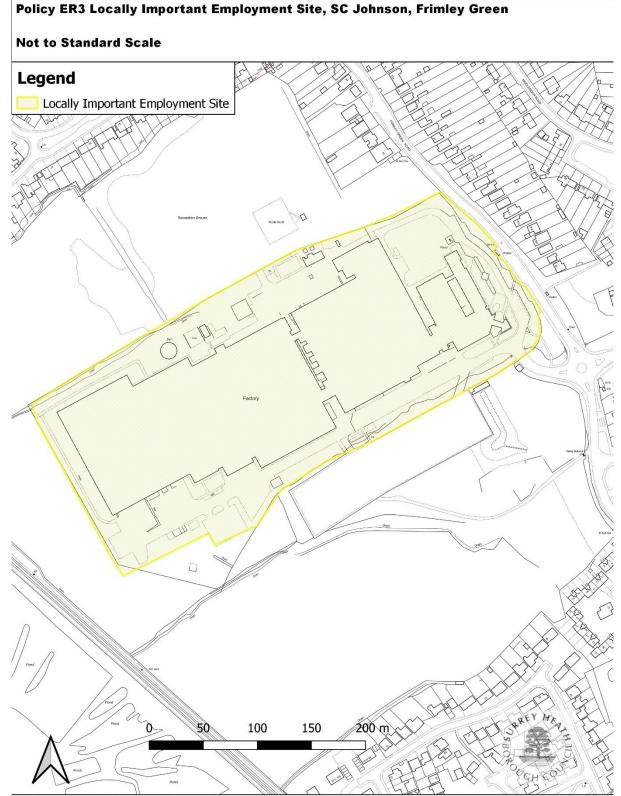

| Albany Park, FrimleyER2Map 65Frimley Business Park, FrimleyER2Map 65Lyon Way, FrimleyER2Map 65Mytchett Place, MytchettER2Map 67Watchmoor Business Park, CamberleyER2Map 67Vatchmoor Business Park, CamberleyER2Map 67Yorktown Business Park, CamberleyER2Map 67Vorktown Business Park, CamberleyER2 and ER4Map 67Locally Important Employment SitesFairoaks Airport Employment landER3Map 68Linsford Business Centre, MytchettER3Map 69SC Johnson, Frimley GreenER3Map 70St George's Industrial Estate and Helix Business Park,<br>CamberleyER3Map 71Tanners Yard, BagshotER6Map 74Retail/centre boundary changes:ER8Map 36Frimley District CentreER8Map 40Deepcut Neighbourhood CentreER8Map 42Frimley Green Local CentreER8Map 44Lightwater Local CentreER8Map 48Bisley Neighbourhood ParadeER9Map 50Frimley Green Local CentreER8Map 44Lightwater Local CentreER8Map 50Frimley Road/London Road Neighbourhood ParadeER9Map 52Mytchett Local CentreER9Map 50Frimley Road/London Road Neighbourhood ParadeER9Map 54Old Dean Neighbourhood ParadeER9Map 54Old Dean Neighbourhood ParadeER9Map 56Watchetts Local Centre< | Former British Oxygen Site, Windlesham        | ER2 | Мар 64 |
|-------------------------------------------------------------------------------------------------------------------------------------------------------------------------------------------------------------------------------------------------------------------------------------------------------------------------------------------------------------------------------------------------------------------------------------------------------------------------------------------------------------------------------------------------------------------------------------------------------------------------------------------------------------------------------------------------------------------------------------------------------------------------------------------------------------------------------------------------------------------------------------------------------------------------------------------------------------------------------------------------------------------------------------------------------------------------------------------------------------------------|-----------------------------------------------|-----|--------|
| Frimley Business Park, FrimleyER2Map 65Lyon Way, FrimleyER2Map 66Mytchett Place, MytchettER2Map 66Admiralty Park, CamberleyER2Map 67Watchmoor Business Park, CamberleyER2Map 67Yorktown Business Park, CamberleyER2Map 67Yorktown Business Park, CamberleyER2 and ER4Map 67Locally Important Employment SitesER3Map 5Bridge Road Trade and Industrial Park, CamberleyER3Map 68Linsford Business Centre, MytchettER3Map 70St George's Industrial Estate and Helix Business Park,<br>CamberleyER3Map 71Tanners Yard, BagshotER3Map 72Frimley Park HospitalER8Map 36Frimley District CentreER8Map 38Chobham Local CentreER8Map 40Deepcut Neighbourhood CentreER8Map 44Lightwater Local CentreER8Map 48Bisley Neighbourhood ParadeER9Map 50Frimley Road/London Road Neighbourhood ParadeER9Map 52Mytchett Neighbourhood ParadeER9Map 50                                                                                                                                                                                                                                                                                     |                                               |     | •      |
| Lyon Way, FrimleyER2Map 65Mytchett Place, MytchettER2Map 66Admiralty Park, CamberleyER2Map 67Watchmoor Business Park, CamberleyER2Map 67Yorktown Business Park, CamberleyER2 and ER4Map 67Locally Important Employment SitesFairoaks Airport Employment landER3Map 68Linsford Business Centre, MytchettER3Map 69SC Johnson, Frimley GreenER3Map 70St George's Industrial Estate and Helix Business Park, CamberleyER3Map 71Tanners Yard, BagshotER3Map 72Frimley Park HospitalER6Map 74Retail/centre boundary changes:ER8Map 38Chobham Local CentreER8Map 40Deepcut Neighbourhood CentreER8Map 44Lightwater Local CentreER8Map 48Bisley Neighbourhood ParadeER9Map 50Frimley Road/London Road Neighbourhood ParadeER9Map 52Mytchett Neighbourhood ParadeER9Map 52                                                                                                                                                                                                                                                                                                                                                       | , ,                                           |     | · ·    |
| Mytchett Place, MytchettER2Map 66Admiralty Park, CamberleyER2Map 67Watchmoor Business Park, CamberleyER2Map 67Yorktown Business Park, CamberleyER2 and ER4Map 67Locally Important Employment SitesER3Map 5Fairoaks Airport Employment landER3Map 68Linsford Business Centre, MytchettER3Map 69SC Johnson, Frimley GreenER3Map 70St George's Industrial Estate and Helix Business Park, CamberleyER3Map 71Tanners Yard, BagshotER3Map 72Frimley Park HospitalER6Map 74Retail/centre boundary changes:ER8Map 36Frimley District CentreER8Map 40Deepcut Neighbourhood CentreER8Map 44Lightwater Local CentreER8Map 48Bisley Neighbourhood ParadeER9Map 50Frimley Road/London Road Neighbourhood ParadeER9Map 52Mytchett Neighbourhood ParadeER9Map 52Mytchett Neighbourhood ParadeER9Map 54Old Dean Neighbourhood ParadeER9Map 56                                                                                                                                                                                                                                                                                          | , ,                                           |     | · ·    |
| Admiralty Park, CamberleyER2Map 67Watchmoor Business Park, CamberleyER2Map 67Yorktown Business Park, CamberleyER2 and ER4Map 67Locally Important Employment SitesER3Map 5Bridge Road Trade and Industrial Park, CamberleyER3Map 68Linsford Business Centre, MytchettER3Map 69SC Johnson, Frimley GreenER3Map 70St George's Industrial Estate and Helix Business Park,<br>CamberleyER3Map 71Tanners Yard, BagshotER3Map 72Frimley Park HospitalER6Map 74Retail/centre boundary changes:ER8Map 36Schoham Local CentreER8Map 40Deepcut Neighbourhood CentreER8Map 41Lightwater Local CentreER8Map 48Bisley Neighbourhood ParadeER9Map 50Frimley Road/London Road Neighbourhood ParadeER9Map 54Old Dean Neighbourhood ParadeER9Map 54                                                                                                                                                                                                                                                                                                                                                                                       |                                               |     | -      |
| Watchmoor Business Park, CamberleyER2Map 67Yorktown Business Park, CamberleyER2 and ER4Map 67Locally Important Employment SitesFairoaks Airport Employment landER3Map 5Bridge Road Trade and Industrial Park, CamberleyER3Map 68Linsford Business Centre, MytchettER3Map 70SC Johnson, Frimley GreenER3Map 70St George's Industrial Estate and Helix Business Park,<br>CamberleyER3Map 71Tanners Yard, BagshotER3Map 72Frimley Park HospitalER6Map 74Retail/centre boundary changes:ER8Map 38Chobham Local CentreER8Map 40Deepcut Neighbourhood CentreER8Map 42Frimley Green Local CentreER8Map 44Lightwater Local CentreER8Map 48Bisley Neighbourhood ParadeER9Map 50Frimley Road/London Road Neighbourhood ParadeER9Map 54Old Dean Neighbourhood ParadeER9Map 54                                                                                                                                                                                                                                                                                                                                                      | , ,                                           |     | · ·    |
| Yorktown Business Park, CamberleyER2 and ER4Map 67Locally Important Employment SitesFairoaks Airport Employment IandER3Map 5Bridge Road Trade and Industrial Park, CamberleyER3Map 68Linsford Business Centre, MytchettER3Map 69SC Johnson, Frimley GreenER3Map 70St George's Industrial Estate and Helix Business Park,<br>CamberleyER3Map 71Tanners Yard, BagshotER3Map 72Frimley Park HospitalER6Map 74Retail/centre boundary changes:ER8Map 38Chobham Local CentreER8Map 40Deepcut Neighbourhood CentreER8Map 42Frimley Green Local CentreER8Map 44Lightwater Local CentreER8Map 48Bisley Neighbourhood ParadeER9Map 50Frimley Road/London Road Neighbourhood ParadeER9Map 54Old Dean Neighbourhood ParadeER9Map 56                                                                                                                                                                                                                                                                                                                                                                                                 | , ,                                           |     | -      |
| Locally Important Employment SitesFairoaks Airport Employment landER3Map 5Bridge Road Trade and Industrial Park, CamberleyER3Map 68Linsford Business Centre, MytchettER3Map 69SC Johnson, Frimley GreenER3Map 70St George's Industrial Estate and Helix Business Park,<br>CamberleyER3Map 71Tanners Yard, BagshotER3Map 72Frimley Park HospitalER6Map 74Retail/centre boundary changes:ER8Map 36Frimley District CentreER8Map 40Deepcut Neighbourhood CentreER8Map 42Frimley Green Local CentreER8Map 44Lightwater Local CentreER8Map 46Windlesham Local CentreER8Map 48Bisley Neighbourhood ParadeER9Map 50Frimley Road/London Road Neighbourhood ParadeER9Map 52Mytchett Neighbourhood ParadeER9Map 56                                                                                                                                                                                                                                                                                                                                                                                                                |                                               |     | •      |
| Fairoaks Airport Employment landER3Map 5Bridge Road Trade and Industrial Park, CamberleyER3Map 68Linsford Business Centre, MytchettER3Map 69SC Johnson, Frimley GreenER3Map 70St George's Industrial Estate and Helix Business Park,<br>CamberleyER3Map 71Tanners Yard, BagshotER3Map 72Frimley Park HospitalER6Map 74Retail/centre boundary changes:ER8Map 36Frimley District CentreER8Map 40Deepcut Neighbourhood CentreER8Map 42Frimley Green Local CentreER8Map 44Lightwater Local CentreER8Map 48Bisley Neighbourhood ParadeER9Map 50Frimley Road/London Road Neighbourhood ParadeER9Map 52Mytchett Neighbourhood ParadeER9Map 56                                                                                                                                                                                                                                                                                                                                                                                                                                                                                  | ,                                             |     |        |
| Bridge Road Trade and Industrial Park, CamberleyER3Map 68Linsford Business Centre, MytchettER3Map 69SC Johnson, Frimley GreenER3Map 70St George's Industrial Estate and Helix Business Park,<br>CamberleyER3Map 71Tanners Yard, BagshotER3Map 72Frimley Park HospitalER6Map 74Retail/centre boundary changes:<br>Bagshot District CentreER8Map 36Frimley District CentreER8Map 40Deepcut Neighbourhood CentreER8Map 42Frimley Green Local CentreER8Map 44Lightwater Local CentreER8Map 46Windlesham Local CentreER8Map 48Bisley Neighbourhood ParadeER9Map 50Frimley Road/London Road Neighbourhood ParadeER9Map 54Old Dean Neighbourhood ParadeER9Map 56                                                                                                                                                                                                                                                                                                                                                                                                                                                               |                                               | EDS | Map E  |
| Linsford Business Centre, MytchettER3Map 69SC Johnson, Frimley GreenER3Map 70St George's Industrial Estate and Helix Business Park,<br>CamberleyER3Map 71Tanners Yard, BagshotER3Map 72Frimley Park HospitalER6Map 74Retail/centre boundary changes:Bagshot District CentreER8Map 36Frimley District CentreER8Map 40Deepcut Neighbourhood CentreER8Map 42Frimley Green Local CentreER8Map 44Lightwater Local CentreER8Map 46Windlesham Local CentreER8Map 46Windlesham Local CentreER8Map 45Bisley Neighbourhood ParadeER9Map 50Frimley Road/London Road Neighbourhood ParadeER9Map 54Old Dean Neighbourhood ParadeER9Map 56                                                                                                                                                                                                                                                                                                                                                                                                                                                                                            |                                               |     |        |
| SC Johnson, Frimley GreenER3Map 70St George's Industrial Estate and Helix Business Park,<br>CamberleyER3Map 71Tanners Yard, BagshotER3Map 72Frimley Park HospitalER6Map 74Retail/centre boundary changes:Bagshot District CentreER8Map 36Frimley District CentreER8Map 40Deepcut Neighbourhood CentreER8Map 42Frimley Green Local CentreER8Map 44Lightwater Local CentreER8Map 48Bisley Neighbourhood ParadeER9Map 50Frimley Road/London Road Neighbourhood ParadeER9Map 54Old Dean Neighbourhood ParadeER9Map 56                                                                                                                                                                                                                                                                                                                                                                                                                                                                                                                                                                                                       |                                               |     | -      |
| St George's Industrial Estate and Helix Business Park,<br>CamberleyER3Map 71Tanners Yard, BagshotER3Map 72Frimley Park HospitalER6Map 74Retail/centre boundary changes:Bagshot District CentreER8Map 36Frimley District CentreER8Map 38Chobham Local CentreER8Map 40Deepcut Neighbourhood CentreER8Map 42Frimley Green Local CentreER8Map 44Lightwater Local CentreER8Map 46Windlesham Local CentreER8Map 45Bisley Neighbourhood ParadeER9Map 50Frimley Road/London Road Neighbourhood ParadeER9Map 54Old Dean Neighbourhood ParadeER9Map 54                                                                                                                                                                                                                                                                                                                                                                                                                                                                                                                                                                            |                                               |     | · ·    |
| CamberleyImage: CamberleyTanners Yard, BagshotER3Map 72Frimley Park HospitalER6Map 74Retail/centre boundary changes:Bagshot District CentreER8Map 36Frimley District CentreER8Map 38Chobham Local CentreER8Map 40Deepcut Neighbourhood CentreER8Map 42Frimley Green Local CentreER8Map 44Lightwater Local CentreER8Map 46Windlesham Local CentreER8Map 45Bisley Neighbourhood ParadeER9Map 50Frimley Road/London Road Neighbourhood ParadeER9Map 54Old Dean Neighbourhood ParadeER9Map 56                                                                                                                                                                                                                                                                                                                                                                                                                                                                                                                                                                                                                               | SC Johnson, Frimley Green                     | ER3 | Мар 70 |
| Frimley Park HospitalER6Map 74Retail/centre boundary changes:ER6Map 36Bagshot District CentreER8Map 38Frimley District CentreER8Map 38Chobham Local CentreER8Map 40Deepcut Neighbourhood CentreER8Map 42Frimley Green Local CentreER8Map 44Lightwater Local CentreER8Map 46Windlesham Local CentreER8Map 48Bisley Neighbourhood ParadeER9Map 50Frimley Road/London Road Neighbourhood ParadeER9Map 54Old Dean Neighbourhood ParadeER9Map 56                                                                                                                                                                                                                                                                                                                                                                                                                                                                                                                                                                                                                                                                             | -                                             | ER3 | Map 71 |
| Retail/centre boundary changes:Bagshot District CentreER8Map 36Frimley District CentreER8Map 38Chobham Local CentreER8Map 40Deepcut Neighbourhood CentreER8Map 42Frimley Green Local CentreER8Map 44Lightwater Local CentreER8Map 46Windlesham Local CentreER8Map 48Bisley Neighbourhood ParadeER9Map 50Frimley Road/London Road Neighbourhood ParadeER9Map 54Old Dean Neighbourhood ParadeER9Map 56                                                                                                                                                                                                                                                                                                                                                                                                                                                                                                                                                                                                                                                                                                                    | Tanners Yard, Bagshot                         | ER3 | Map 72 |
| Bagshot District CentreER8Map 36Frimley District CentreER8Map 38Chobham Local CentreER8Map 40Deepcut Neighbourhood CentreER8Map 42Frimley Green Local CentreER8Map 44Lightwater Local CentreER8Map 46Windlesham Local CentreER8Map 48Bisley Neighbourhood ParadeER9Map 50Frimley Road/London Road Neighbourhood ParadeER9Map 54Old Dean Neighbourhood ParadeER9Map 56                                                                                                                                                                                                                                                                                                                                                                                                                                                                                                                                                                                                                                                                                                                                                   | Frimley Park Hospital                         | ER6 | Map 74 |
| SImage: Frimley District CentreER8Map 38Chobham Local CentreER8Map 40Deepcut Neighbourhood CentreER8Map 42Frimley Green Local CentreER8Map 44Lightwater Local CentreER8Map 46Windlesham Local CentreER8Map 48Bisley Neighbourhood ParadeER9Map 50Frimley Road/London Road Neighbourhood ParadeER9Map 52Mytchett Neighbourhood ParadeER9Map 54Old Dean Neighbourhood ParadeER9Map 56                                                                                                                                                                                                                                                                                                                                                                                                                                                                                                                                                                                                                                                                                                                                     | Retail/centre boundary changes:               | ·   |        |
| Chobham Local CentreER8Map 40Deepcut Neighbourhood CentreER8Map 42Frimley Green Local CentreER8Map 44Lightwater Local CentreER8Map 46Windlesham Local CentreER8Map 48Bisley Neighbourhood ParadeER9Map 50Frimley Road/London Road Neighbourhood ParadeER9Map 52Mytchett Neighbourhood ParadeER9Map 54Old Dean Neighbourhood ParadeER9Map 56                                                                                                                                                                                                                                                                                                                                                                                                                                                                                                                                                                                                                                                                                                                                                                             | Bagshot District Centre                       | ER8 | Map 36 |
| Deepcut Neighbourhood CentreER8Map 42Frimley Green Local CentreER8Map 44Lightwater Local CentreER8Map 46Windlesham Local CentreER8Map 48Bisley Neighbourhood ParadeER9Map 50Frimley Road/London Road Neighbourhood ParadeER9Map 52Mytchett Neighbourhood ParadeER9Map 54Old Dean Neighbourhood ParadeER9Map 56                                                                                                                                                                                                                                                                                                                                                                                                                                                                                                                                                                                                                                                                                                                                                                                                          | Frimley District Centre                       | ER8 | Map 38 |
| Frimley Green Local CentreER8Map 44Lightwater Local CentreER8Map 46Windlesham Local CentreER8Map 48Bisley Neighbourhood ParadeER9Map 50Frimley Road/London Road Neighbourhood ParadeER9Map 52Mytchett Neighbourhood ParadeER9Map 54Old Dean Neighbourhood ParadeER9Map 56                                                                                                                                                                                                                                                                                                                                                                                                                                                                                                                                                                                                                                                                                                                                                                                                                                               | Chobham Local Centre                          | ER8 | Map 40 |
| Lightwater Local CentreER8Map 46Windlesham Local CentreER8Map 48Bisley Neighbourhood ParadeER9Map 50Frimley Road/London Road Neighbourhood ParadeER9Map 52Mytchett Neighbourhood ParadeER9Map 54Old Dean Neighbourhood ParadeER9Map 56                                                                                                                                                                                                                                                                                                                                                                                                                                                                                                                                                                                                                                                                                                                                                                                                                                                                                  | Deepcut Neighbourhood Centre                  | ER8 | Map 42 |
| Windlesham Local CentreER8Map 48Bisley Neighbourhood ParadeER9Map 50Frimley Road/London Road Neighbourhood ParadeER9Map 52Mytchett Neighbourhood ParadeER9Map 54Old Dean Neighbourhood ParadeER9Map 56                                                                                                                                                                                                                                                                                                                                                                                                                                                                                                                                                                                                                                                                                                                                                                                                                                                                                                                  | Frimley Green Local Centre                    | ER8 | Map 44 |
| Bisley Neighbourhood ParadeER9Map 50Frimley Road/London Road Neighbourhood ParadeER9Map 52Mytchett Neighbourhood ParadeER9Map 54Old Dean Neighbourhood ParadeER9Map 56                                                                                                                                                                                                                                                                                                                                                                                                                                                                                                                                                                                                                                                                                                                                                                                                                                                                                                                                                  | Lightwater Local Centre                       | ER8 | Map 46 |
| Frimley Road/London Road Neighbourhood ParadeER9Map 52Mytchett Neighbourhood ParadeER9Map 54Old Dean Neighbourhood ParadeER9Map 56                                                                                                                                                                                                                                                                                                                                                                                                                                                                                                                                                                                                                                                                                                                                                                                                                                                                                                                                                                                      | Windlesham Local Centre                       | ER8 | Map 48 |
| Mytchett Neighbourhood ParadeER9Map 54Old Dean Neighbourhood ParadeER9Map 56                                                                                                                                                                                                                                                                                                                                                                                                                                                                                                                                                                                                                                                                                                                                                                                                                                                                                                                                                                                                                                            | Bisley Neighbourhood Parade                   | ER9 | Map 50 |
| Old Dean Neighbourhood Parade ER9 Map 56                                                                                                                                                                                                                                                                                                                                                                                                                                                                                                                                                                                                                                                                                                                                                                                                                                                                                                                                                                                                                                                                                | Frimley Road/London Road Neighbourhood Parade | ER9 | Map 52 |
|                                                                                                                                                                                                                                                                                                                                                                                                                                                                                                                                                                                                                                                                                                                                                                                                                                                                                                                                                                                                                                                                                                                         | Mytchett Neighbourhood Parade                 | ER9 | Map 54 |
| Watchetts Local CentreER8Map 58                                                                                                                                                                                                                                                                                                                                                                                                                                                                                                                                                                                                                                                                                                                                                                                                                                                                                                                                                                                                                                                                                         | Old Dean Neighbourhood Parade                 | ER9 | Map 56 |
|                                                                                                                                                                                                                                                                                                                                                                                                                                                                                                                                                                                                                                                                                                                                                                                                                                                                                                                                                                                                                                                                                                                         | Watchetts Local Centre                        | ER8 | Map 58 |