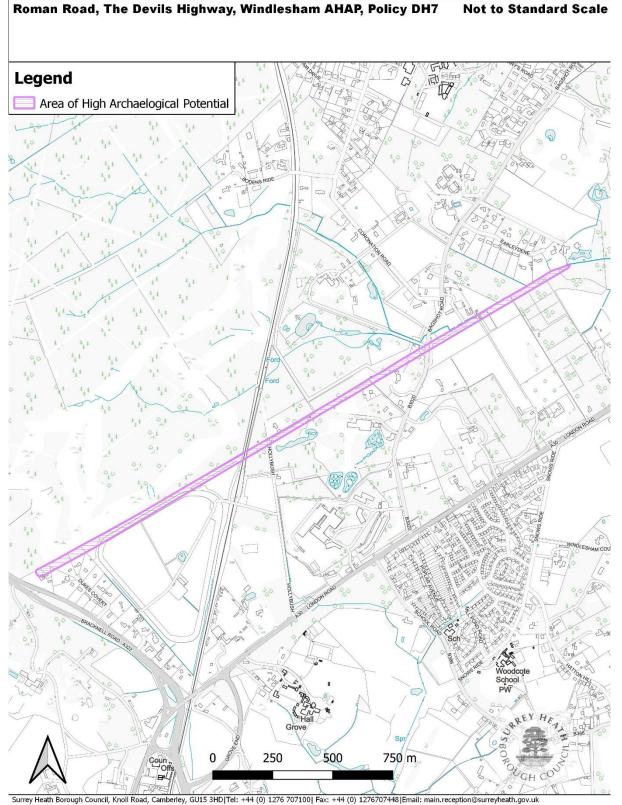

### Page 30 of 109

# Map 14.

Crown copywright and database rights 2020 Ordanance Survey 100018679| Contains Ordnance Survey data Crown copywright and database rights 2020 Ordanance Survey 100018679| Contains Ordnance Survey data Crown copywright and database rights 2020[Geographers' A-Z map Co. Ltd. Cities Revealed registered copywright by the Geoinformation Group, 2020 and Crown copywright All rights reserved|Historic Mapping Crown copywright and Landmark information Group.

| Housing Reserve Site East of Heathpark Drive,<br>Windlesham                   | HA1/12                                                                      | Map 7                                                                     |  |
|-------------------------------------------------------------------------------|-----------------------------------------------------------------------------|---------------------------------------------------------------------------|--|
| Chobham Rugby Club, Windsor Road, Chobham                                     | HAI/I3                                                                      | Map 88                                                                    |  |
| Pinehurst 141 Park Road, Camberley                                            | HA1/14 – site<br>promoted for<br>extra care or<br>residential<br>care uses. | Мар 89                                                                    |  |
| London Road Block                                                             | HA2                                                                         | Map 77                                                                    |  |
| Land East of Knoll Road                                                       | HA3                                                                         | Map 76                                                                    |  |
| Mindenhurst, Deepcut                                                          | HA4                                                                         | Map 61                                                                    |  |
| Green Belt and Countryside                                                    |                                                                             |                                                                           |  |
| Gordons School                                                                | GBC5                                                                        | Map 3                                                                     |  |
| Infrastructure                                                                |                                                                             |                                                                           |  |
| Green Infrastructure – Green Spaces                                           | IN5                                                                         | Changes<br>shown in the<br>2018 Green<br>Spaces<br>background<br>document |  |
| Green Infrastructure - SANGS                                                  | IN5                                                                         | Мар 90                                                                    |  |
| Environment                                                                   | •                                                                           | <u> </u>                                                                  |  |
| Biodiversity and Geodiversity – Site of Special Scientific<br>Interest (SSSI) | EI and E2                                                                   | Map 8                                                                     |  |
| Biodiversity and Geodiversity – Special Areas of Conservation (SAC)           | EI and E2                                                                   | Map 9                                                                     |  |
| Thames Basin Heaths Special Protection Area                                   | EI and E2                                                                   | Map 10                                                                    |  |
| Flood Risk and Sustainable Drainage Systems                                   | E6                                                                          | Map 91                                                                    |  |
| Areas of High Archaeological Potential                                        |                                                                             |                                                                           |  |
| WWII POW camp, Brick hill, Chobham                                            | DH7                                                                         | Map 12                                                                    |  |
| Romano British Finds, Whitwell Farm, Frimley Green                            | DH7                                                                         | Map 13                                                                    |  |
| Roman Road, Devils Highway, Windlesham                                        | DH7                                                                         | Map 14                                                                    |  |
|                                                                               |                                                                             |                                                                           |  |