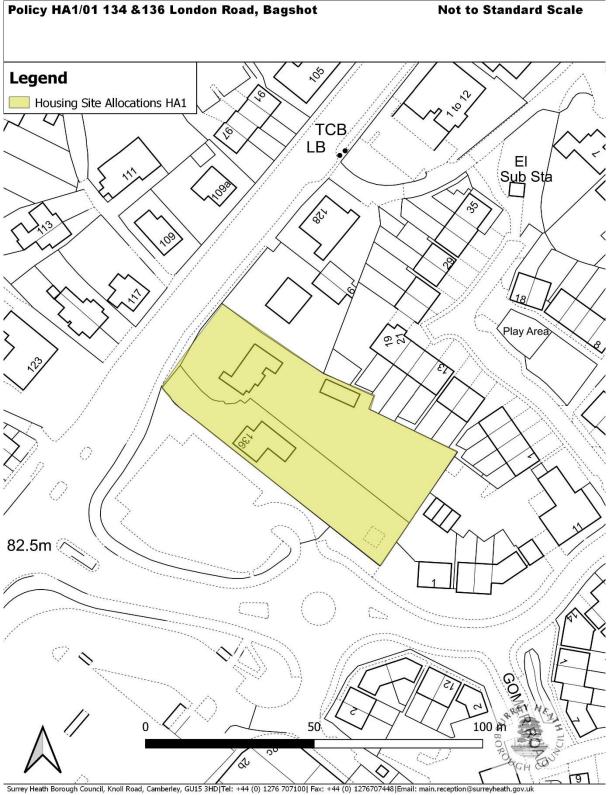

# Table 4Proposed new/amended mapping designations in the Draft Surrey<br/>Heath Local Plan

| Designation                                                           | Local Plan<br>Policy<br>Reference | Map<br>Number    |
|-----------------------------------------------------------------------|-----------------------------------|------------------|
| Spatial Strategy                                                      |                                   |                  |
| Settlement Boundaries and Chobham settlement boundary revision.       | SSI                               | Map 33 and<br>93 |
| Countryside beyond the Green Belt changes                             | SSI                               | Map 33           |
| Green Belt Boundary revisions                                         | SSI                               | Map 34           |
| Housing                                                               | ·                                 |                  |
| Housing Allocations                                                   |                                   |                  |
| 134 and 136 London Road, Bagshot                                      | HAI/01                            | Map 78           |
| Bagshot Highway Depot and Archaeology Centre,<br>London Road, Bagshot | HA1/02                            | Map 79           |
| Land East of Park Street, North of Princess Way                       | HA1/03                            | Map 80           |
| 84-100 Park Street, Camberley                                         | HA1/04                            | Map 81           |
| Camberley Centre, France Hill Drive, Camberley                        | HA1/05                            | Map 82           |
| Camberley Station, Station House, Pembroke<br>Broadway, Camberley     | HA1/06                            | Map 75           |
| York Town Car Park, Sullivan Road, Camberley                          | HAI/07                            | Map 83           |
| Land at Frimhurst Farm, Deepcut Bridge Road,<br>Deepcut               | HA1/08                            | Map 84           |
| Sir William Siemens Square, Frimley                                   | HA1/09                            | Map 85           |
| Land West of Sturt Road, Frimley Green                                | HAI/10                            | Map 86           |
| Land East of Benner Lane (partial housing reserve site),<br>West End  | HAI/II                            | Мар 87           |