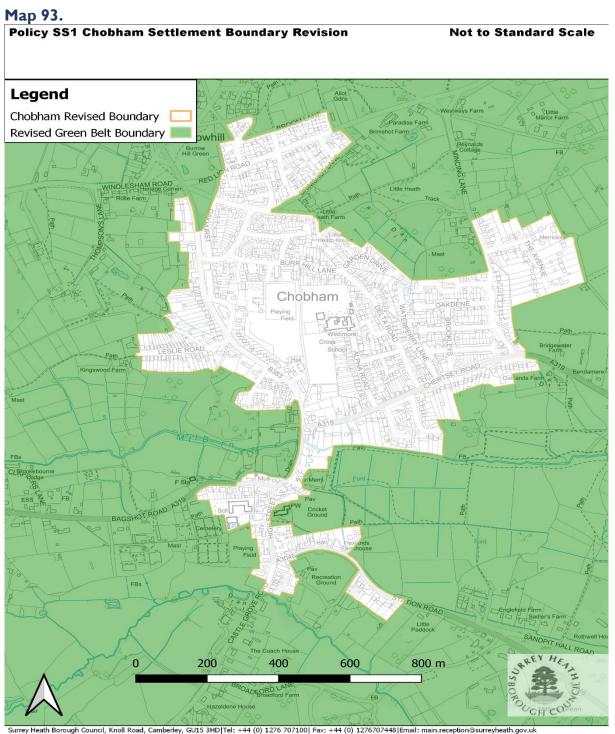

Page 9 of 109

|                                        |              | allocations and factual corrections.<br>Revision of Chobham settlement<br>boundary.<br>Policy reference SSI                                                                                  |                                                                         |
|----------------------------------------|--------------|----------------------------------------------------------------------------------------------------------------------------------------------------------------------------------------------|-------------------------------------------------------------------------|
| Green Belt                             | CPI/DM2      | Boundary changes to reflect the<br>exclusion of Chobham village from<br>the Green Belt in line with the<br>findings of the Chobham Village<br>Green Belt Study 2022.<br>Policy reference SSI | Map 33 and 34                                                           |
| Local Shopping<br>Centre/Parade        | CP9/DMI<br>2 | Boundary changes to reflect changes<br>in national Policy.<br>Policy reference ER8 and ER9                                                                                                   | Maps 35 to 58                                                           |
| Green space within<br>settlement areas | DM15         | Boundary changes to reflect 2018<br>Green Space background paper.<br>Policy reference IN6                                                                                                    | Changes shown<br>in the 2018<br>Green Spaces<br>background<br>document. |
| Historic Parks                         | DMI7         | Addition of Frimley Park<br>Retained under Policy reference DH7                                                                                                                              | Map 59                                                                  |
| Deepcut boundary<br>(Mindenhurst)      | CP4          | Amended boundary to reflect<br>planning permission.<br>Retained under Policy reference HA4                                                                                                   | Map 60 and 61.                                                          |
| Core Employment Area                   | CP8          | Replaced by Strategic and Locally<br>Important Employment Areas<br>Policy reference ER2 and ER3                                                                                              | New<br>designations<br>shown on Maps<br>62 to 72                        |
| Employment Revitalisation<br>Areas     | CP8          | Policy deleted                                                                                                                                                                               | Policy boundary will be deleted.                                        |
| Frimley Primary Shopping<br>Area       | CP9/DMI<br>2 | Amendments proposed<br>Retained under Policy reference ER8                                                                                                                                   | Maps 37 and 38                                                          |
| Bagshot Primary Shopping<br>Area       | CP9/DMI<br>2 | Amendments proposed<br>Retained under Policy reference ER9                                                                                                                                   | Maps 35 and 36                                                          |

# Table 4Proposed new/amended mapping designations in the Draft Surrey<br/>Heath Local Plan

| Designation                                                           | Local Plan<br>Policy<br>Reference | Map<br>Number    |
|-----------------------------------------------------------------------|-----------------------------------|------------------|
| Spatial Strategy                                                      |                                   |                  |
| Settlement Boundaries and Chobham settlement boundary revision.       | SSI                               | Map 33 and<br>93 |
| Countryside beyond the Green Belt changes                             | SSI                               | Map 33           |
| Green Belt Boundary revisions                                         | SSI                               | Map 34           |
| Housing                                                               | ·                                 |                  |
| Housing Allocations                                                   |                                   |                  |
| 134 and 136 London Road, Bagshot                                      | HAI/01                            | Map 78           |
| Bagshot Highway Depot and Archaeology Centre,<br>London Road, Bagshot | HA1/02                            | Map 79           |
| Land East of Park Street, North of Princess Way                       | HA1/03                            | Map 80           |
| 84-100 Park Street, Camberley                                         | HA1/04                            | Map 81           |
| Camberley Centre, France Hill Drive, Camberley                        | HA1/05                            | Map 82           |
| Camberley Station, Station House, Pembroke<br>Broadway, Camberley     | HA1/06                            | Map 75           |
| York Town Car Park, Sullivan Road, Camberley                          | HAI/07                            | Map 83           |
| Land at Frimhurst Farm, Deepcut Bridge Road,<br>Deepcut               | HA1/08                            | Map 84           |
| Sir William Siemens Square, Frimley                                   | HA1/09                            | Map 85           |
| Land West of Sturt Road, Frimley Green                                | HAI/10                            | Map 86           |
| Land East of Benner Lane (partial housing reserve site),<br>West End  | HAI/II                            | Мар 87           |