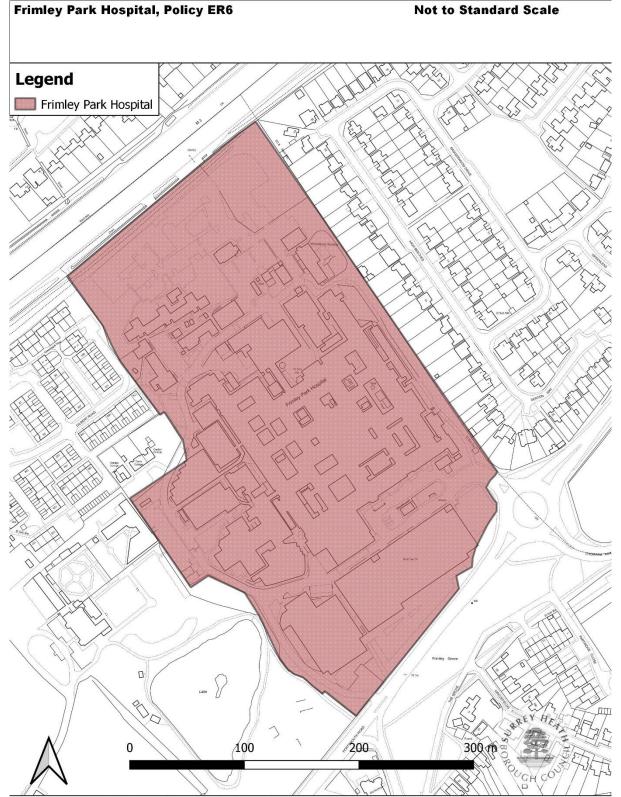

| Albany Park, FrimleyER2Map 65Frimley Business Park, FrimleyER2Map 65Lyon Way, FrimleyER2Map 65Mytchett Place, MytchettER2Map 67Watchmoor Business Park, CamberleyER2Map 67Vatchmoor Business Park, CamberleyER2Map 67Yorktown Business Park, CamberleyER2Map 67Vorktown Business Park, CamberleyER2 and ER4Map 67Locally Important Employment SitesFairoaks Airport Employment landER3Map 68Linsford Business Centre, MytchettER3Map 69SC Johnson, Frimley GreenER3Map 70St George's Industrial Estate and Helix Business Park,<br>CamberleyER3Map 71Tanners Yard, BagshotER6Map 74Retail/centre boundary changes:ER8Map 36Frimley District CentreER8Map 40Deepcut Neighbourhood CentreER8Map 42Frimley Green Local CentreER8Map 44Lightwater Local CentreER8Map 48Bisley Neighbourhood ParadeER9Map 50Frimley Green Local CentreER8Map 44Lightwater Local CentreER8Map 50Frimley Road/London Road Neighbourhood ParadeER9Map 52Mytchett Local CentreER9Map 50Frimley Road/London Road Neighbourhood ParadeER9Map 54Old Dean Neighbourhood ParadeER9Map 54Old Dean Neighbourhood ParadeER9Map 56Watchetts Local Centre< | Former British Oxygen Site, Windlesham        | ER2 | Мар 64 |
|-------------------------------------------------------------------------------------------------------------------------------------------------------------------------------------------------------------------------------------------------------------------------------------------------------------------------------------------------------------------------------------------------------------------------------------------------------------------------------------------------------------------------------------------------------------------------------------------------------------------------------------------------------------------------------------------------------------------------------------------------------------------------------------------------------------------------------------------------------------------------------------------------------------------------------------------------------------------------------------------------------------------------------------------------------------------------------------------------------------------------|-----------------------------------------------|-----|--------|
| Frimley Business Park, FrimleyER2Map 65Lyon Way, FrimleyER2Map 66Mytchett Place, MytchettER2Map 66Admiralty Park, CamberleyER2Map 67Watchmoor Business Park, CamberleyER2Map 67Yorktown Business Park, CamberleyER2Map 67Yorktown Business Park, CamberleyER2 and ER4Map 67Locally Important Employment SitesER3Map 5Bridge Road Trade and Industrial Park, CamberleyER3Map 68Linsford Business Centre, MytchettER3Map 70St George's Industrial Estate and Helix Business Park,<br>CamberleyER3Map 71Tanners Yard, BagshotER3Map 72Frimley Park HospitalER8Map 36Frimley District CentreER8Map 38Chobham Local CentreER8Map 40Deepcut Neighbourhood CentreER8Map 44Lightwater Local CentreER8Map 48Bisley Neighbourhood ParadeER9Map 50Frimley Road/London Road Neighbourhood ParadeER9Map 52Mytchett Neighbourhood ParadeER9Map 50                                                                                                                                                                                                                                                                                     |                                               |     | •      |
| Lyon Way, FrimleyER2Map 65Mytchett Place, MytchettER2Map 66Admiralty Park, CamberleyER2Map 67Watchmoor Business Park, CamberleyER2Map 67Yorktown Business Park, CamberleyER2 and ER4Map 67Locally Important Employment SitesFairoaks Airport Employment landER3Map 68Linsford Business Centre, MytchettER3Map 69SC Johnson, Frimley GreenER3Map 70St George's Industrial Estate and Helix Business Park, CamberleyER3Map 71Tanners Yard, BagshotER3Map 72Frimley Park HospitalER6Map 74Retail/centre boundary changes:ER8Map 38Chobham Local CentreER8Map 40Deepcut Neighbourhood CentreER8Map 44Lightwater Local CentreER8Map 48Bisley Neighbourhood ParadeER9Map 50Frimley Road/London Road Neighbourhood ParadeER9Map 52Mytchett Neighbourhood ParadeER9Map 52                                                                                                                                                                                                                                                                                                                                                       | , ,                                           |     | · ·    |
| Mytchett Place, MytchettER2Map 66Admiralty Park, CamberleyER2Map 67Watchmoor Business Park, CamberleyER2Map 67Yorktown Business Park, CamberleyER2 and ER4Map 67Locally Important Employment SitesER3Map 5Fairoaks Airport Employment landER3Map 68Linsford Business Centre, MytchettER3Map 69SC Johnson, Frimley GreenER3Map 70St George's Industrial Estate and Helix Business Park, CamberleyER3Map 71Tanners Yard, BagshotER3Map 72Frimley Park HospitalER6Map 74Retail/centre boundary changes:ER8Map 36Frimley District CentreER8Map 40Deepcut Neighbourhood CentreER8Map 44Lightwater Local CentreER8Map 48Bisley Neighbourhood ParadeER9Map 50Frimley Road/London Road Neighbourhood ParadeER9Map 52Mytchett Neighbourhood ParadeER9Map 52Mytchett Neighbourhood ParadeER9Map 54Old Dean Neighbourhood ParadeER9Map 56                                                                                                                                                                                                                                                                                          | , ,                                           |     | · ·    |
| Admiralty Park, CamberleyER2Map 67Watchmoor Business Park, CamberleyER2Map 67Yorktown Business Park, CamberleyER2 and ER4Map 67Locally Important Employment SitesER3Map 5Bridge Road Trade and Industrial Park, CamberleyER3Map 68Linsford Business Centre, MytchettER3Map 69SC Johnson, Frimley GreenER3Map 70St George's Industrial Estate and Helix Business Park,<br>CamberleyER3Map 71Tanners Yard, BagshotER3Map 72Frimley Park HospitalER6Map 74Retail/centre boundary changes:ER8Map 36Schoham Local CentreER8Map 40Deepcut Neighbourhood CentreER8Map 41Lightwater Local CentreER8Map 48Bisley Neighbourhood ParadeER9Map 50Frimley Road/London Road Neighbourhood ParadeER9Map 54Old Dean Neighbourhood ParadeER9Map 54                                                                                                                                                                                                                                                                                                                                                                                       |                                               |     | -      |
| Watchmoor Business Park, CamberleyER2Map 67Yorktown Business Park, CamberleyER2 and ER4Map 67Locally Important Employment SitesFairoaks Airport Employment landER3Map 5Bridge Road Trade and Industrial Park, CamberleyER3Map 68Linsford Business Centre, MytchettER3Map 70SC Johnson, Frimley GreenER3Map 70St George's Industrial Estate and Helix Business Park,<br>CamberleyER3Map 71Tanners Yard, BagshotER3Map 72Frimley Park HospitalER6Map 74Retail/centre boundary changes:ER8Map 38Chobham Local CentreER8Map 40Deepcut Neighbourhood CentreER8Map 42Frimley Green Local CentreER8Map 44Lightwater Local CentreER8Map 48Bisley Neighbourhood ParadeER9Map 50Frimley Road/London Road Neighbourhood ParadeER9Map 54Old Dean Neighbourhood ParadeER9Map 54                                                                                                                                                                                                                                                                                                                                                      | , ,                                           |     | · ·    |
| Yorktown Business Park, CamberleyER2 and ER4Map 67Locally Important Employment SitesFairoaks Airport Employment IandER3Map 5Bridge Road Trade and Industrial Park, CamberleyER3Map 68Linsford Business Centre, MytchettER3Map 69SC Johnson, Frimley GreenER3Map 70St George's Industrial Estate and Helix Business Park,<br>CamberleyER3Map 71Tanners Yard, BagshotER3Map 72Frimley Park HospitalER6Map 74Retail/centre boundary changes:ER8Map 38Chobham Local CentreER8Map 40Deepcut Neighbourhood CentreER8Map 42Frimley Green Local CentreER8Map 44Lightwater Local CentreER8Map 48Bisley Neighbourhood ParadeER9Map 50Frimley Road/London Road Neighbourhood ParadeER9Map 54Old Dean Neighbourhood ParadeER9Map 56                                                                                                                                                                                                                                                                                                                                                                                                 | , ,                                           |     | -      |
| Locally Important Employment SitesFairoaks Airport Employment landER3Map 5Bridge Road Trade and Industrial Park, CamberleyER3Map 68Linsford Business Centre, MytchettER3Map 69SC Johnson, Frimley GreenER3Map 70St George's Industrial Estate and Helix Business Park,<br>CamberleyER3Map 71Tanners Yard, BagshotER3Map 72Frimley Park HospitalER6Map 74Retail/centre boundary changes:ER8Map 36Frimley District CentreER8Map 40Deepcut Neighbourhood CentreER8Map 42Frimley Green Local CentreER8Map 44Lightwater Local CentreER8Map 46Windlesham Local CentreER8Map 48Bisley Neighbourhood ParadeER9Map 50Frimley Road/London Road Neighbourhood ParadeER9Map 52Mytchett Neighbourhood ParadeER9Map 56                                                                                                                                                                                                                                                                                                                                                                                                                |                                               |     | •      |
| Fairoaks Airport Employment landER3Map 5Bridge Road Trade and Industrial Park, CamberleyER3Map 68Linsford Business Centre, MytchettER3Map 69SC Johnson, Frimley GreenER3Map 70St George's Industrial Estate and Helix Business Park,<br>CamberleyER3Map 71Tanners Yard, BagshotER3Map 72Frimley Park HospitalER6Map 74Retail/centre boundary changes:ER8Map 36Frimley District CentreER8Map 40Deepcut Neighbourhood CentreER8Map 42Frimley Green Local CentreER8Map 44Lightwater Local CentreER8Map 48Bisley Neighbourhood ParadeER9Map 50Frimley Road/London Road Neighbourhood ParadeER9Map 52Mytchett Neighbourhood ParadeER9Map 56                                                                                                                                                                                                                                                                                                                                                                                                                                                                                  | ,                                             |     |        |
| Bridge Road Trade and Industrial Park, CamberleyER3Map 68Linsford Business Centre, MytchettER3Map 69SC Johnson, Frimley GreenER3Map 70St George's Industrial Estate and Helix Business Park,<br>CamberleyER3Map 71Tanners Yard, BagshotER3Map 72Frimley Park HospitalER6Map 74Retail/centre boundary changes:<br>Bagshot District CentreER8Map 36Frimley District CentreER8Map 40Deepcut Neighbourhood CentreER8Map 42Frimley Green Local CentreER8Map 44Lightwater Local CentreER8Map 46Windlesham Local CentreER8Map 48Bisley Neighbourhood ParadeER9Map 50Frimley Road/London Road Neighbourhood ParadeER9Map 54Old Dean Neighbourhood ParadeER9Map 56                                                                                                                                                                                                                                                                                                                                                                                                                                                               |                                               | EDS | Map E  |
| Linsford Business Centre, MytchettER3Map 69SC Johnson, Frimley GreenER3Map 70St George's Industrial Estate and Helix Business Park,<br>CamberleyER3Map 71Tanners Yard, BagshotER3Map 72Frimley Park HospitalER6Map 74Retail/centre boundary changes:Bagshot District CentreER8Map 36Frimley District CentreER8Map 40Deepcut Neighbourhood CentreER8Map 42Frimley Green Local CentreER8Map 44Lightwater Local CentreER8Map 46Windlesham Local CentreER8Map 46Windlesham Local CentreER8Map 45Bisley Neighbourhood ParadeER9Map 50Frimley Road/London Road Neighbourhood ParadeER9Map 54Old Dean Neighbourhood ParadeER9Map 56                                                                                                                                                                                                                                                                                                                                                                                                                                                                                            |                                               |     |        |
| SC Johnson, Frimley GreenER3Map 70St George's Industrial Estate and Helix Business Park,<br>CamberleyER3Map 71Tanners Yard, BagshotER3Map 72Frimley Park HospitalER6Map 74Retail/centre boundary changes:Bagshot District CentreER8Map 36Frimley District CentreER8Map 40Deepcut Neighbourhood CentreER8Map 42Frimley Green Local CentreER8Map 44Lightwater Local CentreER8Map 48Bisley Neighbourhood ParadeER9Map 50Frimley Road/London Road Neighbourhood ParadeER9Map 54Old Dean Neighbourhood ParadeER9Map 56                                                                                                                                                                                                                                                                                                                                                                                                                                                                                                                                                                                                       |                                               |     | -      |
| St George's Industrial Estate and Helix Business Park,<br>CamberleyER3Map 71Tanners Yard, BagshotER3Map 72Frimley Park HospitalER6Map 74Retail/centre boundary changes:Bagshot District CentreER8Map 36Frimley District CentreER8Map 38Chobham Local CentreER8Map 40Deepcut Neighbourhood CentreER8Map 42Frimley Green Local CentreER8Map 44Lightwater Local CentreER8Map 46Windlesham Local CentreER8Map 45Bisley Neighbourhood ParadeER9Map 50Frimley Road/London Road Neighbourhood ParadeER9Map 54Old Dean Neighbourhood ParadeER9Map 54                                                                                                                                                                                                                                                                                                                                                                                                                                                                                                                                                                            |                                               |     | · ·    |
| CamberleyImage: CamberleyTanners Yard, BagshotER3Map 72Frimley Park HospitalER6Map 74Retail/centre boundary changes:Bagshot District CentreER8Map 36Frimley District CentreER8Map 38Chobham Local CentreER8Map 40Deepcut Neighbourhood CentreER8Map 42Frimley Green Local CentreER8Map 44Lightwater Local CentreER8Map 46Windlesham Local CentreER8Map 45Bisley Neighbourhood ParadeER9Map 50Frimley Road/London Road Neighbourhood ParadeER9Map 54Old Dean Neighbourhood ParadeER9Map 56                                                                                                                                                                                                                                                                                                                                                                                                                                                                                                                                                                                                                               | SC Johnson, Frimley Green                     | ER3 | Мар 70 |
| Frimley Park HospitalER6Map 74Retail/centre boundary changes:ER6Map 36Bagshot District CentreER8Map 38Frimley District CentreER8Map 38Chobham Local CentreER8Map 40Deepcut Neighbourhood CentreER8Map 42Frimley Green Local CentreER8Map 44Lightwater Local CentreER8Map 46Windlesham Local CentreER8Map 48Bisley Neighbourhood ParadeER9Map 50Frimley Road/London Road Neighbourhood ParadeER9Map 54Old Dean Neighbourhood ParadeER9Map 56                                                                                                                                                                                                                                                                                                                                                                                                                                                                                                                                                                                                                                                                             | -                                             | ER3 | Map 71 |
| Retail/centre boundary changes:Bagshot District CentreER8Map 36Frimley District CentreER8Map 38Chobham Local CentreER8Map 40Deepcut Neighbourhood CentreER8Map 42Frimley Green Local CentreER8Map 44Lightwater Local CentreER8Map 46Windlesham Local CentreER8Map 48Bisley Neighbourhood ParadeER9Map 50Frimley Road/London Road Neighbourhood ParadeER9Map 54Old Dean Neighbourhood ParadeER9Map 56                                                                                                                                                                                                                                                                                                                                                                                                                                                                                                                                                                                                                                                                                                                    | Tanners Yard, Bagshot                         | ER3 | Map 72 |
| Bagshot District CentreER8Map 36Frimley District CentreER8Map 38Chobham Local CentreER8Map 40Deepcut Neighbourhood CentreER8Map 42Frimley Green Local CentreER8Map 44Lightwater Local CentreER8Map 46Windlesham Local CentreER8Map 48Bisley Neighbourhood ParadeER9Map 50Frimley Road/London Road Neighbourhood ParadeER9Map 54Old Dean Neighbourhood ParadeER9Map 56                                                                                                                                                                                                                                                                                                                                                                                                                                                                                                                                                                                                                                                                                                                                                   | Frimley Park Hospital                         | ER6 | Map 74 |
| SImage: Frimley District CentreER8Map 38Chobham Local CentreER8Map 40Deepcut Neighbourhood CentreER8Map 42Frimley Green Local CentreER8Map 44Lightwater Local CentreER8Map 46Windlesham Local CentreER8Map 48Bisley Neighbourhood ParadeER9Map 50Frimley Road/London Road Neighbourhood ParadeER9Map 52Mytchett Neighbourhood ParadeER9Map 54Old Dean Neighbourhood ParadeER9Map 56                                                                                                                                                                                                                                                                                                                                                                                                                                                                                                                                                                                                                                                                                                                                     | Retail/centre boundary changes:               | ·   |        |
| Chobham Local CentreER8Map 40Deepcut Neighbourhood CentreER8Map 42Frimley Green Local CentreER8Map 44Lightwater Local CentreER8Map 46Windlesham Local CentreER8Map 48Bisley Neighbourhood ParadeER9Map 50Frimley Road/London Road Neighbourhood ParadeER9Map 52Mytchett Neighbourhood ParadeER9Map 54Old Dean Neighbourhood ParadeER9Map 56                                                                                                                                                                                                                                                                                                                                                                                                                                                                                                                                                                                                                                                                                                                                                                             | Bagshot District Centre                       | ER8 | Map 36 |
| Deepcut Neighbourhood CentreER8Map 42Frimley Green Local CentreER8Map 44Lightwater Local CentreER8Map 46Windlesham Local CentreER8Map 48Bisley Neighbourhood ParadeER9Map 50Frimley Road/London Road Neighbourhood ParadeER9Map 52Mytchett Neighbourhood ParadeER9Map 54Old Dean Neighbourhood ParadeER9Map 56                                                                                                                                                                                                                                                                                                                                                                                                                                                                                                                                                                                                                                                                                                                                                                                                          | Frimley District Centre                       | ER8 | Map 38 |
| Frimley Green Local CentreER8Map 44Lightwater Local CentreER8Map 46Windlesham Local CentreER8Map 48Bisley Neighbourhood ParadeER9Map 50Frimley Road/London Road Neighbourhood ParadeER9Map 52Mytchett Neighbourhood ParadeER9Map 54Old Dean Neighbourhood ParadeER9Map 56                                                                                                                                                                                                                                                                                                                                                                                                                                                                                                                                                                                                                                                                                                                                                                                                                                               | Chobham Local Centre                          | ER8 | Map 40 |
| Lightwater Local CentreER8Map 46Windlesham Local CentreER8Map 48Bisley Neighbourhood ParadeER9Map 50Frimley Road/London Road Neighbourhood ParadeER9Map 52Mytchett Neighbourhood ParadeER9Map 54Old Dean Neighbourhood ParadeER9Map 56                                                                                                                                                                                                                                                                                                                                                                                                                                                                                                                                                                                                                                                                                                                                                                                                                                                                                  | Deepcut Neighbourhood Centre                  | ER8 | Map 42 |
| Windlesham Local CentreER8Map 48Bisley Neighbourhood ParadeER9Map 50Frimley Road/London Road Neighbourhood ParadeER9Map 52Mytchett Neighbourhood ParadeER9Map 54Old Dean Neighbourhood ParadeER9Map 56                                                                                                                                                                                                                                                                                                                                                                                                                                                                                                                                                                                                                                                                                                                                                                                                                                                                                                                  | Frimley Green Local Centre                    | ER8 | Map 44 |
| Bisley Neighbourhood ParadeER9Map 50Frimley Road/London Road Neighbourhood ParadeER9Map 52Mytchett Neighbourhood ParadeER9Map 54Old Dean Neighbourhood ParadeER9Map 56                                                                                                                                                                                                                                                                                                                                                                                                                                                                                                                                                                                                                                                                                                                                                                                                                                                                                                                                                  | Lightwater Local Centre                       | ER8 | Map 46 |
| Frimley Road/London Road Neighbourhood ParadeER9Map 52Mytchett Neighbourhood ParadeER9Map 54Old Dean Neighbourhood ParadeER9Map 56                                                                                                                                                                                                                                                                                                                                                                                                                                                                                                                                                                                                                                                                                                                                                                                                                                                                                                                                                                                      | Windlesham Local Centre                       | ER8 | Map 48 |
| Mytchett Neighbourhood ParadeER9Map 54Old Dean Neighbourhood ParadeER9Map 56                                                                                                                                                                                                                                                                                                                                                                                                                                                                                                                                                                                                                                                                                                                                                                                                                                                                                                                                                                                                                                            | Bisley Neighbourhood Parade                   | ER9 | Map 50 |
| Old Dean Neighbourhood Parade ER9 Map 56                                                                                                                                                                                                                                                                                                                                                                                                                                                                                                                                                                                                                                                                                                                                                                                                                                                                                                                                                                                                                                                                                | Frimley Road/London Road Neighbourhood Parade | ER9 | Map 52 |
|                                                                                                                                                                                                                                                                                                                                                                                                                                                                                                                                                                                                                                                                                                                                                                                                                                                                                                                                                                                                                                                                                                                         | Mytchett Neighbourhood Parade                 | ER9 | Map 54 |
| Watchetts Local CentreER8Map 58                                                                                                                                                                                                                                                                                                                                                                                                                                                                                                                                                                                                                                                                                                                                                                                                                                                                                                                                                                                                                                                                                         | Old Dean Neighbourhood Parade                 | ER9 | Map 56 |
|                                                                                                                                                                                                                                                                                                                                                                                                                                                                                                                                                                                                                                                                                                                                                                                                                                                                                                                                                                                                                                                                                                                         | Watchetts Local Centre                        | ER8 | Map 58 |