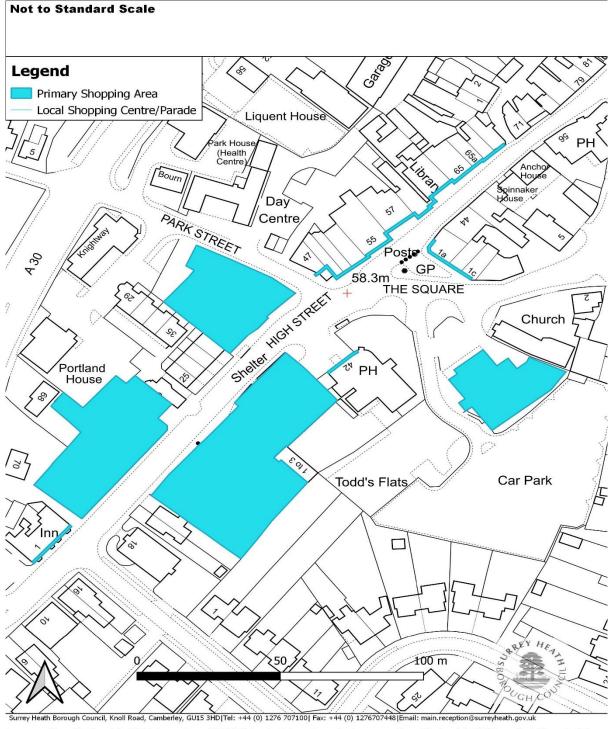

Page 9 of 109

|                                        |              | allocations and factual corrections.<br>Revision of Chobham settlement<br>boundary.<br>Policy reference SSI                                                                                  |                                                                         |
|----------------------------------------|--------------|----------------------------------------------------------------------------------------------------------------------------------------------------------------------------------------------|-------------------------------------------------------------------------|
| Green Belt                             | CPI/DM2      | Boundary changes to reflect the<br>exclusion of Chobham village from<br>the Green Belt in line with the<br>findings of the Chobham Village<br>Green Belt Study 2022.<br>Policy reference SSI | Map 33 and 34                                                           |
| Local Shopping<br>Centre/Parade        | CP9/DMI<br>2 | Boundary changes to reflect changes<br>in national Policy.<br>Policy reference ER8 and ER9                                                                                                   | Maps 35 to 58                                                           |
| Green space within<br>settlement areas | DM15         | Boundary changes to reflect 2018<br>Green Space background paper.<br>Policy reference IN6                                                                                                    | Changes shown<br>in the 2018<br>Green Spaces<br>background<br>document. |
| Historic Parks                         | DMI7         | Addition of Frimley Park<br>Retained under Policy reference DH7                                                                                                                              | Map 59                                                                  |
| Deepcut boundary<br>(Mindenhurst)      | CP4          | Amended boundary to reflect<br>planning permission.<br>Retained under Policy reference HA4                                                                                                   | Map 60 and 61.                                                          |
| Core Employment Area                   | CP8          | Replaced by Strategic and Locally<br>Important Employment Areas<br>Policy reference ER2 and ER3                                                                                              | New<br>designations<br>shown on Maps<br>62 to 72                        |
| Employment Revitalisation<br>Areas     | CP8          | Policy deleted                                                                                                                                                                               | Policy boundary will be deleted.                                        |
| Frimley Primary Shopping<br>Area       | CP9/DMI<br>2 | Amendments proposed<br>Retained under Policy reference ER8                                                                                                                                   | Maps 37 and 38                                                          |
| Bagshot Primary Shopping<br>Area       | CP9/DMI<br>2 | Amendments proposed<br>Retained under Policy reference ER9                                                                                                                                   | Maps 35 and 36                                                          |