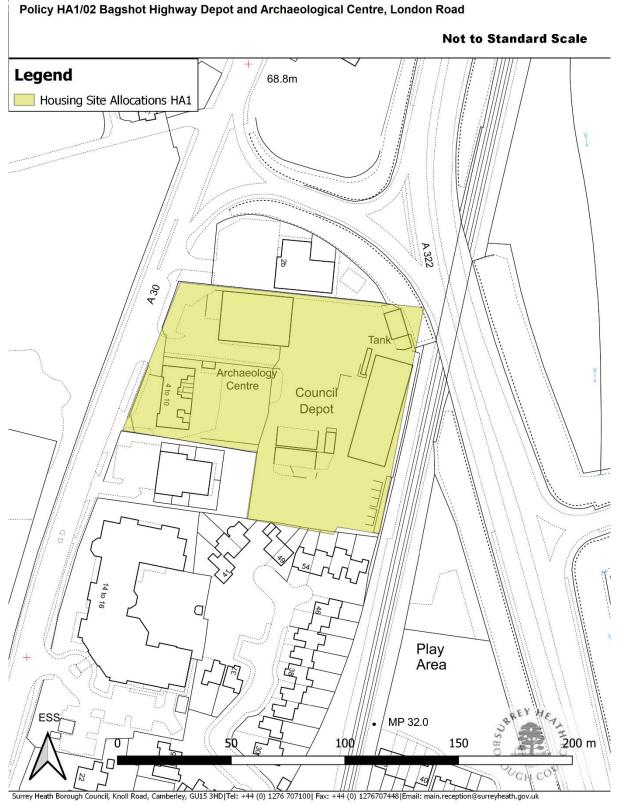

# Table 4Proposed new/amended mapping designations in the Draft Surrey<br/>Heath Local Plan

| Designation                                                           | Local Plan<br>Policy<br>Reference | Map<br>Number    |
|-----------------------------------------------------------------------|-----------------------------------|------------------|
| Spatial Strategy                                                      |                                   |                  |
| Settlement Boundaries and Chobham settlement boundary revision.       | SSI                               | Map 33 and<br>93 |
| Countryside beyond the Green Belt changes                             | SSI                               | Map 33           |
| Green Belt Boundary revisions                                         | SSI                               | Map 34           |
| Housing                                                               | ·                                 |                  |
| Housing Allocations                                                   |                                   |                  |
| 134 and 136 London Road, Bagshot                                      | HAI/01                            | Map 78           |
| Bagshot Highway Depot and Archaeology Centre,<br>London Road, Bagshot | HA1/02                            | Map 79           |
| Land East of Park Street, North of Princess Way                       | HA1/03                            | Map 80           |
| 84-100 Park Street, Camberley                                         | HA1/04                            | Map 81           |
| Camberley Centre, France Hill Drive, Camberley                        | HA1/05                            | Map 82           |
| Camberley Station, Station House, Pembroke<br>Broadway, Camberley     | HA1/06                            | Map 75           |
| York Town Car Park, Sullivan Road, Camberley                          | HAI/07                            | Map 83           |
| Land at Frimhurst Farm, Deepcut Bridge Road,<br>Deepcut               | HA1/08                            | Map 84           |
| Sir William Siemens Square, Frimley                                   | HA1/09                            | Map 85           |
| Land West of Sturt Road, Frimley Green                                | HAI/10                            | Map 86           |
| Land East of Benner Lane (partial housing reserve site),<br>West End  | HAI/II                            | Мар 87           |