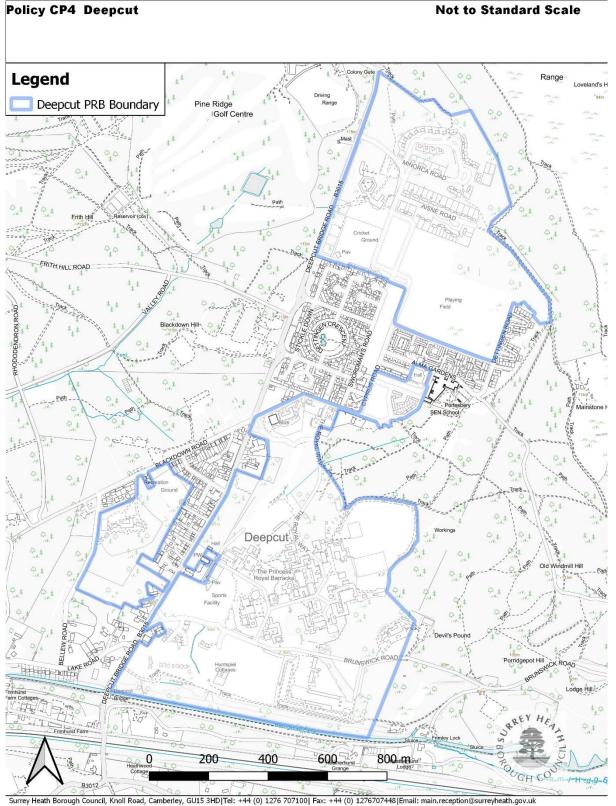

Page 9 of 109

|                                        |              | allocations and factual corrections.<br>Revision of Chobham settlement<br>boundary.<br>Policy reference SSI                                                                                  |                                                                         |
|----------------------------------------|--------------|----------------------------------------------------------------------------------------------------------------------------------------------------------------------------------------------|-------------------------------------------------------------------------|
| Green Belt                             | CPI/DM2      | Boundary changes to reflect the<br>exclusion of Chobham village from<br>the Green Belt in line with the<br>findings of the Chobham Village<br>Green Belt Study 2022.<br>Policy reference SSI | Map 33 and 34                                                           |
| Local Shopping<br>Centre/Parade        | CP9/DMI<br>2 | Boundary changes to reflect changes<br>in national Policy.<br>Policy reference ER8 and ER9                                                                                                   | Maps 35 to 58                                                           |
| Green space within<br>settlement areas | DM15         | Boundary changes to reflect 2018<br>Green Space background paper.<br>Policy reference IN6                                                                                                    | Changes shown<br>in the 2018<br>Green Spaces<br>background<br>document. |
| Historic Parks                         | DMI7         | Addition of Frimley Park<br>Retained under Policy reference DH7                                                                                                                              | Map 59                                                                  |
| Deepcut boundary<br>(Mindenhurst)      | CP4          | Amended boundary to reflect<br>planning permission.<br>Retained under Policy reference HA4                                                                                                   | Map 60 and 61.                                                          |
| Core Employment Area                   | CP8          | Replaced by Strategic and Locally<br>Important Employment Areas<br>Policy reference ER2 and ER3                                                                                              | New<br>designations<br>shown on Maps<br>62 to 72                        |
| Employment Revitalisation<br>Areas     | CP8          | Policy deleted                                                                                                                                                                               | Policy boundary will be deleted.                                        |
| Frimley Primary Shopping<br>Area       | CP9/DMI<br>2 | Amendments proposed<br>Retained under Policy reference ER8                                                                                                                                   | Maps 37 and 38                                                          |
| Bagshot Primary Shopping<br>Area       | CP9/DMI<br>2 | Amendments proposed<br>Retained under Policy reference ER9                                                                                                                                   | Maps 35 and 36                                                          |

| Housing Reserve Site East of Heathpark Drive,<br>Windlesham                   | HA1/12                                                                      | Map 7                                                                     |  |
|-------------------------------------------------------------------------------|-----------------------------------------------------------------------------|---------------------------------------------------------------------------|--|
| Chobham Rugby Club, Windsor Road, Chobham                                     | HAI/I3                                                                      | Map 88                                                                    |  |
| Pinehurst 141 Park Road, Camberley                                            | HA1/14 – site<br>promoted for<br>extra care or<br>residential<br>care uses. | Мар 89                                                                    |  |
| London Road Block                                                             | HA2                                                                         | Map 77                                                                    |  |
| Land East of Knoll Road                                                       | HA3                                                                         | Map 76                                                                    |  |
| Mindenhurst, Deepcut                                                          | HA4                                                                         | Map 61                                                                    |  |
| Green Belt and Countryside                                                    |                                                                             |                                                                           |  |
| Gordons School                                                                | GBC5                                                                        | Map 3                                                                     |  |
| Infrastructure                                                                |                                                                             |                                                                           |  |
| Green Infrastructure – Green Spaces                                           | IN5                                                                         | Changes<br>shown in the<br>2018 Green<br>Spaces<br>background<br>document |  |
| Green Infrastructure - SANGS                                                  | IN5                                                                         | Мар 90                                                                    |  |
| Environment                                                                   | •                                                                           | <u> </u>                                                                  |  |
| Biodiversity and Geodiversity – Site of Special Scientific<br>Interest (SSSI) | EI and E2                                                                   | Map 8                                                                     |  |
| Biodiversity and Geodiversity – Special Areas of Conservation (SAC)           | EI and E2                                                                   | Map 9                                                                     |  |
| Thames Basin Heaths Special Protection Area                                   | EI and E2                                                                   | Map 10                                                                    |  |
| Flood Risk and Sustainable Drainage Systems                                   | E6                                                                          | Map 91                                                                    |  |
| Areas of High Archaeological Potential                                        |                                                                             |                                                                           |  |
| WWII POW camp, Brick hill, Chobham                                            | DH7                                                                         | Map 12                                                                    |  |
| Romano British Finds, Whitwell Farm, Frimley Green                            | DH7                                                                         | Map 13                                                                    |  |
| Roman Road, Devils Highway, Windlesham                                        | DH7                                                                         | Map 14                                                                    |  |
|                                                                               |                                                                             |                                                                           |  |