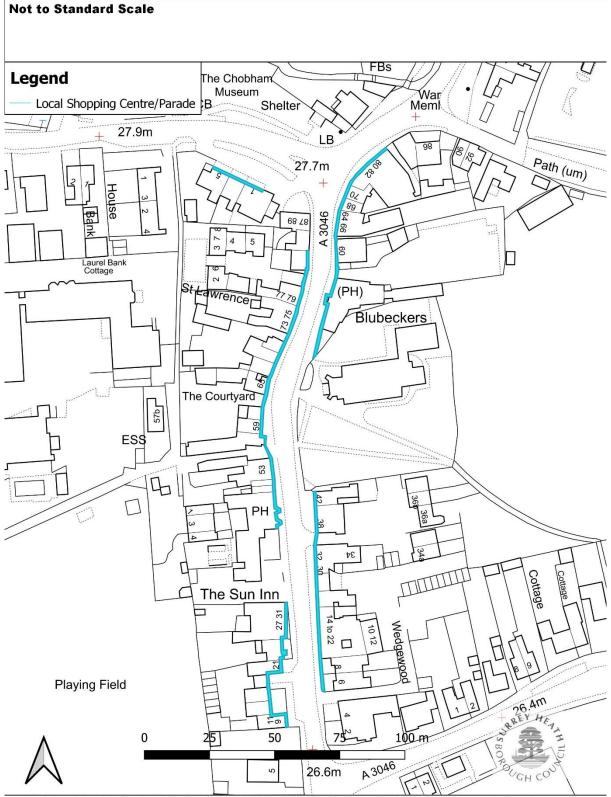

Page 9 of 109

|                                        |              | allocations and factual corrections.<br>Revision of Chobham settlement<br>boundary.<br>Policy reference SSI                                                                                  |                                                                         |
|----------------------------------------|--------------|----------------------------------------------------------------------------------------------------------------------------------------------------------------------------------------------|-------------------------------------------------------------------------|
| Green Belt                             | CPI/DM2      | Boundary changes to reflect the<br>exclusion of Chobham village from<br>the Green Belt in line with the<br>findings of the Chobham Village<br>Green Belt Study 2022.<br>Policy reference SSI | Map 33 and 34                                                           |
| Local Shopping<br>Centre/Parade        | CP9/DMI<br>2 | Boundary changes to reflect changes<br>in national Policy.<br>Policy reference ER8 and ER9                                                                                                   | Maps 35 to 58                                                           |
| Green space within<br>settlement areas | DM15         | Boundary changes to reflect 2018<br>Green Space background paper.<br>Policy reference IN6                                                                                                    | Changes shown<br>in the 2018<br>Green Spaces<br>background<br>document. |
| Historic Parks                         | DMI7         | Addition of Frimley Park<br>Retained under Policy reference DH7                                                                                                                              | Map 59                                                                  |
| Deepcut boundary<br>(Mindenhurst)      | CP4          | Amended boundary to reflect<br>planning permission.<br>Retained under Policy reference HA4                                                                                                   | Map 60 and 61.                                                          |
| Core Employment Area                   | CP8          | Replaced by Strategic and Locally<br>Important Employment Areas<br>Policy reference ER2 and ER3                                                                                              | New<br>designations<br>shown on Maps<br>62 to 72                        |
| Employment Revitalisation<br>Areas     | CP8          | Policy deleted                                                                                                                                                                               | Policy boundary will be deleted.                                        |
| Frimley Primary Shopping<br>Area       | CP9/DMI<br>2 | Amendments proposed<br>Retained under Policy reference ER8                                                                                                                                   | Maps 37 and 38                                                          |
| Bagshot Primary Shopping<br>Area       | CP9/DMI<br>2 | Amendments proposed<br>Retained under Policy reference ER9                                                                                                                                   | Maps 35 and 36                                                          |