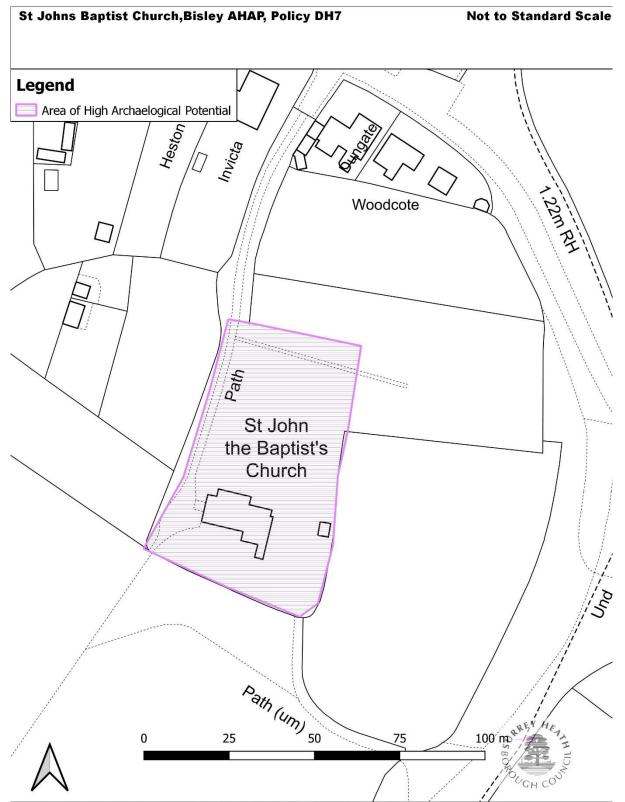

# Page 14 of 109

| Organic environmental sequence, Park Street,<br>Camberley                        | DH7         | Map 15 |
|----------------------------------------------------------------------------------|-------------|--------|
| Military earthworks, Ship Hill, Chobham                                          | DH7         | Map 16 |
| Medieval watermill, Emmetts Mill, Philpot Lane,<br>Chobham                       | DH7         | Map 17 |
| Medieval watermill, Hook Mill, West End                                          | DH7         | Map 18 |
| Medieval moated site, Corner of Clappers Lane and<br>Bagshot Road, Chobham       | DH7         | Map 19 |
| Late Roman findspots, west of Queenswood farm golf club, Chobham                 | DH7         | Map 20 |
| Langshott Bog, Chobham                                                           | DH7         | Map 21 |
| Enclosure of possible Roman date, Pennyhill, Bagshot                             | DH7         | Map 22 |
| 19 <sup>th</sup> Century military earthwork, Staples hill, Chobham               | DH7         | Map 23 |
| 19 <sup>th</sup> Century military earthwork. Oystershell hill,<br>Chobham        | DH7         | Map 24 |
| Bagshot Historic Town Core                                                       | DH7         | Map 25 |
| Bisley Historic Town Core                                                        | DH7         | Map 26 |
| Chobham Historic Town Core and 11 <sup>th</sup> Century<br>Church of St Lawrence | DH7         | Map 27 |
| Frimley Historic Town Core                                                       | DH7         | Map 28 |
| St John Baptist Church Bisley                                                    | DH7         | Map 29 |
| St Johns Baptist Well Bisley                                                     | DH7         | Мар 30 |
| Windlesham Historic Town Core                                                    | DH7         | Map 31 |
| Possible barrow, West Pipers Green Farm, Chobham                                 | DH7         | Map 32 |
| Historic Park and Gardens                                                        |             |        |
| Frimley Park Historic Park and Garden                                            | DH7         | Map 59 |
| Employment Boundary changes: Strategic Emplo                                     | yment Sites |        |
| Former Defence Evaluation and Research Agency (DERA) site, Longcross             | ER2         | Map I  |
| Camberley Town Centre                                                            | ER2         | Map 62 |
| Erl Wood, Windlesham                                                             | ER2         | Map 63 |
|                                                                                  |             |        |