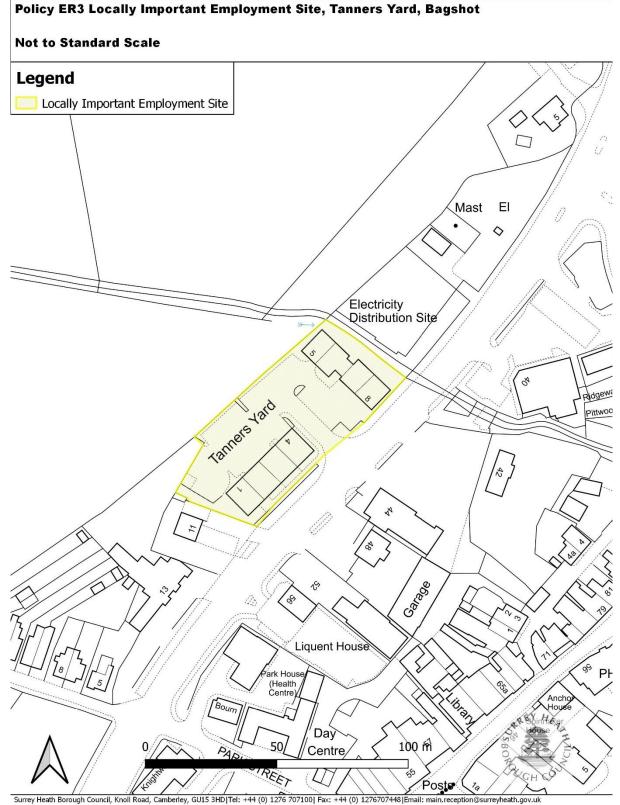

| Albany Park, FrimleyER2Map 65Frimley Business Park, FrimleyER2Map 65Lyon Way, FrimleyER2Map 65Mytchett Place, MytchettER2Map 67Watchmoor Business Park, CamberleyER2Map 67Vatchmoor Business Park, CamberleyER2Map 67Yorktown Business Park, CamberleyER2Map 67Vorktown Business Park, CamberleyER2 and ER4Map 67Locally Important Employment SitesFairoaks Airport Employment landER3Map 68Linsford Business Centre, MytchettER3Map 69SC Johnson, Frimley GreenER3Map 70St George's Industrial Estate and Helix Business Park,<br>CamberleyER3Map 71Tanners Yard, BagshotER6Map 74Retail/centre boundary changes:ER8Map 36Frimley District CentreER8Map 40Deepcut Neighbourhood CentreER8Map 42Frimley Green Local CentreER8Map 44Lightwater Local CentreER8Map 48Bisley Neighbourhood ParadeER9Map 50Frimley Green Local CentreER8Map 44Lightwater Local CentreER8Map 50Frimley Road/London Road Neighbourhood ParadeER9Map 52Mytchett Local CentreER9Map 50Frimley Road/London Road Neighbourhood ParadeER9Map 54Old Dean Neighbourhood ParadeER9Map 54Old Dean Neighbourhood ParadeER9Map 56Watchetts Local Centre< | Former British Oxygen Site, Windlesham        | ER2 | Мар 64 |
|-------------------------------------------------------------------------------------------------------------------------------------------------------------------------------------------------------------------------------------------------------------------------------------------------------------------------------------------------------------------------------------------------------------------------------------------------------------------------------------------------------------------------------------------------------------------------------------------------------------------------------------------------------------------------------------------------------------------------------------------------------------------------------------------------------------------------------------------------------------------------------------------------------------------------------------------------------------------------------------------------------------------------------------------------------------------------------------------------------------------------|-----------------------------------------------|-----|--------|
| Frimley Business Park, FrimleyER2Map 65Lyon Way, FrimleyER2Map 66Mytchett Place, MytchettER2Map 66Admiralty Park, CamberleyER2Map 67Watchmoor Business Park, CamberleyER2Map 67Yorktown Business Park, CamberleyER2Map 67Yorktown Business Park, CamberleyER2 and ER4Map 67Locally Important Employment SitesER3Map 5Bridge Road Trade and Industrial Park, CamberleyER3Map 68Linsford Business Centre, MytchettER3Map 70St George's Industrial Estate and Helix Business Park,<br>CamberleyER3Map 71Tanners Yard, BagshotER3Map 72Frimley Park HospitalER8Map 36Frimley District CentreER8Map 38Chobham Local CentreER8Map 40Deepcut Neighbourhood CentreER8Map 44Lightwater Local CentreER8Map 48Bisley Neighbourhood ParadeER9Map 50Frimley Road/London Road Neighbourhood ParadeER9Map 52Mytchett Neighbourhood ParadeER9Map 50                                                                                                                                                                                                                                                                                     |                                               |     | •      |
| Lyon Way, FrimleyER2Map 65Mytchett Place, MytchettER2Map 66Admiralty Park, CamberleyER2Map 67Watchmoor Business Park, CamberleyER2Map 67Yorktown Business Park, CamberleyER2 and ER4Map 67Locally Important Employment SitesFairoaks Airport Employment landER3Map 68Linsford Business Centre, MytchettER3Map 69SC Johnson, Frimley GreenER3Map 70St George's Industrial Estate and Helix Business Park, CamberleyER3Map 71Tanners Yard, BagshotER3Map 72Frimley Park HospitalER6Map 74Retail/centre boundary changes:ER8Map 38Chobham Local CentreER8Map 40Deepcut Neighbourhood CentreER8Map 44Lightwater Local CentreER8Map 48Bisley Neighbourhood ParadeER9Map 50Frimley Road/London Road Neighbourhood ParadeER9Map 52Mytchett Neighbourhood ParadeER9Map 52                                                                                                                                                                                                                                                                                                                                                       | , ,                                           |     | · ·    |
| Mytchett Place, MytchettER2Map 66Admiralty Park, CamberleyER2Map 67Watchmoor Business Park, CamberleyER2Map 67Yorktown Business Park, CamberleyER2 and ER4Map 67Locally Important Employment SitesER3Map 5Fairoaks Airport Employment landER3Map 68Linsford Business Centre, MytchettER3Map 69SC Johnson, Frimley GreenER3Map 70St George's Industrial Estate and Helix Business Park, CamberleyER3Map 71Tanners Yard, BagshotER3Map 72Frimley Park HospitalER6Map 74Retail/centre boundary changes:ER8Map 36Frimley District CentreER8Map 40Deepcut Neighbourhood CentreER8Map 44Lightwater Local CentreER8Map 48Bisley Neighbourhood ParadeER9Map 50Frimley Road/London Road Neighbourhood ParadeER9Map 52Mytchett Neighbourhood ParadeER9Map 52Mytchett Neighbourhood ParadeER9Map 54Old Dean Neighbourhood ParadeER9Map 56                                                                                                                                                                                                                                                                                          | , ,                                           |     | · ·    |
| Admiralty Park, CamberleyER2Map 67Watchmoor Business Park, CamberleyER2Map 67Yorktown Business Park, CamberleyER2 and ER4Map 67Locally Important Employment SitesER3Map 5Bridge Road Trade and Industrial Park, CamberleyER3Map 68Linsford Business Centre, MytchettER3Map 69SC Johnson, Frimley GreenER3Map 70St George's Industrial Estate and Helix Business Park,<br>CamberleyER3Map 71Tanners Yard, BagshotER3Map 72Frimley Park HospitalER6Map 74Retail/centre boundary changes:ER8Map 36Schoham Local CentreER8Map 40Deepcut Neighbourhood CentreER8Map 41Lightwater Local CentreER8Map 48Bisley Neighbourhood ParadeER9Map 50Frimley Road/London Road Neighbourhood ParadeER9Map 54Old Dean Neighbourhood ParadeER9Map 54                                                                                                                                                                                                                                                                                                                                                                                       |                                               |     | -      |
| Watchmoor Business Park, CamberleyER2Map 67Yorktown Business Park, CamberleyER2 and ER4Map 67Locally Important Employment SitesFairoaks Airport Employment landER3Map 5Bridge Road Trade and Industrial Park, CamberleyER3Map 68Linsford Business Centre, MytchettER3Map 70SC Johnson, Frimley GreenER3Map 70St George's Industrial Estate and Helix Business Park,<br>CamberleyER3Map 71Tanners Yard, BagshotER3Map 72Frimley Park HospitalER6Map 74Retail/centre boundary changes:ER8Map 38Chobham Local CentreER8Map 40Deepcut Neighbourhood CentreER8Map 42Frimley Green Local CentreER8Map 44Lightwater Local CentreER8Map 48Bisley Neighbourhood ParadeER9Map 50Frimley Road/London Road Neighbourhood ParadeER9Map 54Old Dean Neighbourhood ParadeER9Map 54                                                                                                                                                                                                                                                                                                                                                      | , ,                                           |     | · ·    |
| Yorktown Business Park, CamberleyER2 and ER4Map 67Locally Important Employment SitesFairoaks Airport Employment IandER3Map 5Bridge Road Trade and Industrial Park, CamberleyER3Map 68Linsford Business Centre, MytchettER3Map 69SC Johnson, Frimley GreenER3Map 70St George's Industrial Estate and Helix Business Park,<br>CamberleyER3Map 71Tanners Yard, BagshotER3Map 72Frimley Park HospitalER6Map 74Retail/centre boundary changes:ER8Map 38Chobham Local CentreER8Map 40Deepcut Neighbourhood CentreER8Map 42Frimley Green Local CentreER8Map 44Lightwater Local CentreER8Map 48Bisley Neighbourhood ParadeER9Map 50Frimley Road/London Road Neighbourhood ParadeER9Map 54Old Dean Neighbourhood ParadeER9Map 56                                                                                                                                                                                                                                                                                                                                                                                                 | , ,                                           |     | -      |
| Locally Important Employment SitesFairoaks Airport Employment landER3Map 5Bridge Road Trade and Industrial Park, CamberleyER3Map 68Linsford Business Centre, MytchettER3Map 69SC Johnson, Frimley GreenER3Map 70St George's Industrial Estate and Helix Business Park,<br>CamberleyER3Map 71Tanners Yard, BagshotER3Map 72Frimley Park HospitalER6Map 74Retail/centre boundary changes:ER8Map 36Frimley District CentreER8Map 40Deepcut Neighbourhood CentreER8Map 42Frimley Green Local CentreER8Map 44Lightwater Local CentreER8Map 46Windlesham Local CentreER8Map 48Bisley Neighbourhood ParadeER9Map 50Frimley Road/London Road Neighbourhood ParadeER9Map 52Mytchett Neighbourhood ParadeER9Map 56                                                                                                                                                                                                                                                                                                                                                                                                                |                                               |     | •      |
| Fairoaks Airport Employment landER3Map 5Bridge Road Trade and Industrial Park, CamberleyER3Map 68Linsford Business Centre, MytchettER3Map 69SC Johnson, Frimley GreenER3Map 70St George's Industrial Estate and Helix Business Park,<br>CamberleyER3Map 71Tanners Yard, BagshotER3Map 72Frimley Park HospitalER6Map 74Retail/centre boundary changes:ER8Map 36Frimley District CentreER8Map 40Deepcut Neighbourhood CentreER8Map 42Frimley Green Local CentreER8Map 44Lightwater Local CentreER8Map 48Bisley Neighbourhood ParadeER9Map 50Frimley Road/London Road Neighbourhood ParadeER9Map 52Mytchett Neighbourhood ParadeER9Map 56                                                                                                                                                                                                                                                                                                                                                                                                                                                                                  | ,                                             |     |        |
| Bridge Road Trade and Industrial Park, CamberleyER3Map 68Linsford Business Centre, MytchettER3Map 69SC Johnson, Frimley GreenER3Map 70St George's Industrial Estate and Helix Business Park,<br>CamberleyER3Map 71Tanners Yard, BagshotER3Map 72Frimley Park HospitalER6Map 74Retail/centre boundary changes:<br>Bagshot District CentreER8Map 36Frimley District CentreER8Map 40Deepcut Neighbourhood CentreER8Map 42Frimley Green Local CentreER8Map 44Lightwater Local CentreER8Map 46Windlesham Local CentreER8Map 48Bisley Neighbourhood ParadeER9Map 50Frimley Road/London Road Neighbourhood ParadeER9Map 54Old Dean Neighbourhood ParadeER9Map 56                                                                                                                                                                                                                                                                                                                                                                                                                                                               |                                               | EDS | Map E  |
| Linsford Business Centre, MytchettER3Map 69SC Johnson, Frimley GreenER3Map 70St George's Industrial Estate and Helix Business Park,<br>CamberleyER3Map 71Tanners Yard, BagshotER3Map 72Frimley Park HospitalER6Map 74Retail/centre boundary changes:Bagshot District CentreER8Map 36Frimley District CentreER8Map 40Deepcut Neighbourhood CentreER8Map 42Frimley Green Local CentreER8Map 44Lightwater Local CentreER8Map 46Windlesham Local CentreER8Map 46Windlesham Local CentreER8Map 45Bisley Neighbourhood ParadeER9Map 50Frimley Road/London Road Neighbourhood ParadeER9Map 54Old Dean Neighbourhood ParadeER9Map 56                                                                                                                                                                                                                                                                                                                                                                                                                                                                                            |                                               |     |        |
| SC Johnson, Frimley GreenER3Map 70St George's Industrial Estate and Helix Business Park,<br>CamberleyER3Map 71Tanners Yard, BagshotER3Map 72Frimley Park HospitalER6Map 74Retail/centre boundary changes:Bagshot District CentreER8Map 36Frimley District CentreER8Map 40Deepcut Neighbourhood CentreER8Map 42Frimley Green Local CentreER8Map 44Lightwater Local CentreER8Map 48Bisley Neighbourhood ParadeER9Map 50Frimley Road/London Road Neighbourhood ParadeER9Map 54Old Dean Neighbourhood ParadeER9Map 56                                                                                                                                                                                                                                                                                                                                                                                                                                                                                                                                                                                                       |                                               |     | -      |
| St George's Industrial Estate and Helix Business Park,<br>CamberleyER3Map 71Tanners Yard, BagshotER3Map 72Frimley Park HospitalER6Map 74Retail/centre boundary changes:Bagshot District CentreER8Map 36Frimley District CentreER8Map 38Chobham Local CentreER8Map 40Deepcut Neighbourhood CentreER8Map 42Frimley Green Local CentreER8Map 44Lightwater Local CentreER8Map 46Windlesham Local CentreER8Map 45Bisley Neighbourhood ParadeER9Map 50Frimley Road/London Road Neighbourhood ParadeER9Map 54Old Dean Neighbourhood ParadeER9Map 54                                                                                                                                                                                                                                                                                                                                                                                                                                                                                                                                                                            |                                               |     | · ·    |
| CamberleyImage: CamberleyTanners Yard, BagshotER3Map 72Frimley Park HospitalER6Map 74Retail/centre boundary changes:Bagshot District CentreER8Map 36Frimley District CentreER8Map 38Chobham Local CentreER8Map 40Deepcut Neighbourhood CentreER8Map 42Frimley Green Local CentreER8Map 44Lightwater Local CentreER8Map 46Windlesham Local CentreER8Map 45Bisley Neighbourhood ParadeER9Map 50Frimley Road/London Road Neighbourhood ParadeER9Map 54Old Dean Neighbourhood ParadeER9Map 56                                                                                                                                                                                                                                                                                                                                                                                                                                                                                                                                                                                                                               | SC Johnson, Frimley Green                     | ER3 | Мар 70 |
| Frimley Park HospitalER6Map 74Retail/centre boundary changes:ER6Map 36Bagshot District CentreER8Map 38Frimley District CentreER8Map 38Chobham Local CentreER8Map 40Deepcut Neighbourhood CentreER8Map 42Frimley Green Local CentreER8Map 44Lightwater Local CentreER8Map 46Windlesham Local CentreER8Map 48Bisley Neighbourhood ParadeER9Map 50Frimley Road/London Road Neighbourhood ParadeER9Map 54Old Dean Neighbourhood ParadeER9Map 56                                                                                                                                                                                                                                                                                                                                                                                                                                                                                                                                                                                                                                                                             | -                                             | ER3 | Map 71 |
| Retail/centre boundary changes:Bagshot District CentreER8Map 36Frimley District CentreER8Map 38Chobham Local CentreER8Map 40Deepcut Neighbourhood CentreER8Map 42Frimley Green Local CentreER8Map 44Lightwater Local CentreER8Map 46Windlesham Local CentreER8Map 48Bisley Neighbourhood ParadeER9Map 50Frimley Road/London Road Neighbourhood ParadeER9Map 54Old Dean Neighbourhood ParadeER9Map 56                                                                                                                                                                                                                                                                                                                                                                                                                                                                                                                                                                                                                                                                                                                    | Tanners Yard, Bagshot                         | ER3 | Map 72 |
| Bagshot District CentreER8Map 36Frimley District CentreER8Map 38Chobham Local CentreER8Map 40Deepcut Neighbourhood CentreER8Map 42Frimley Green Local CentreER8Map 44Lightwater Local CentreER8Map 46Windlesham Local CentreER8Map 48Bisley Neighbourhood ParadeER9Map 50Frimley Road/London Road Neighbourhood ParadeER9Map 54Old Dean Neighbourhood ParadeER9Map 56                                                                                                                                                                                                                                                                                                                                                                                                                                                                                                                                                                                                                                                                                                                                                   | Frimley Park Hospital                         | ER6 | Map 74 |
| SImage: Frimley District CentreER8Map 38Chobham Local CentreER8Map 40Deepcut Neighbourhood CentreER8Map 42Frimley Green Local CentreER8Map 44Lightwater Local CentreER8Map 46Windlesham Local CentreER8Map 48Bisley Neighbourhood ParadeER9Map 50Frimley Road/London Road Neighbourhood ParadeER9Map 52Mytchett Neighbourhood ParadeER9Map 54Old Dean Neighbourhood ParadeER9Map 56                                                                                                                                                                                                                                                                                                                                                                                                                                                                                                                                                                                                                                                                                                                                     | Retail/centre boundary changes:               | ·   |        |
| Chobham Local CentreER8Map 40Deepcut Neighbourhood CentreER8Map 42Frimley Green Local CentreER8Map 44Lightwater Local CentreER8Map 46Windlesham Local CentreER8Map 48Bisley Neighbourhood ParadeER9Map 50Frimley Road/London Road Neighbourhood ParadeER9Map 52Mytchett Neighbourhood ParadeER9Map 54Old Dean Neighbourhood ParadeER9Map 56                                                                                                                                                                                                                                                                                                                                                                                                                                                                                                                                                                                                                                                                                                                                                                             | Bagshot District Centre                       | ER8 | Map 36 |
| Deepcut Neighbourhood CentreER8Map 42Frimley Green Local CentreER8Map 44Lightwater Local CentreER8Map 46Windlesham Local CentreER8Map 48Bisley Neighbourhood ParadeER9Map 50Frimley Road/London Road Neighbourhood ParadeER9Map 52Mytchett Neighbourhood ParadeER9Map 54Old Dean Neighbourhood ParadeER9Map 56                                                                                                                                                                                                                                                                                                                                                                                                                                                                                                                                                                                                                                                                                                                                                                                                          | Frimley District Centre                       | ER8 | Map 38 |
| Frimley Green Local CentreER8Map 44Lightwater Local CentreER8Map 46Windlesham Local CentreER8Map 48Bisley Neighbourhood ParadeER9Map 50Frimley Road/London Road Neighbourhood ParadeER9Map 52Mytchett Neighbourhood ParadeER9Map 54Old Dean Neighbourhood ParadeER9Map 56                                                                                                                                                                                                                                                                                                                                                                                                                                                                                                                                                                                                                                                                                                                                                                                                                                               | Chobham Local Centre                          | ER8 | Map 40 |
| Lightwater Local CentreER8Map 46Windlesham Local CentreER8Map 48Bisley Neighbourhood ParadeER9Map 50Frimley Road/London Road Neighbourhood ParadeER9Map 52Mytchett Neighbourhood ParadeER9Map 54Old Dean Neighbourhood ParadeER9Map 56                                                                                                                                                                                                                                                                                                                                                                                                                                                                                                                                                                                                                                                                                                                                                                                                                                                                                  | Deepcut Neighbourhood Centre                  | ER8 | Map 42 |
| Windlesham Local CentreER8Map 48Bisley Neighbourhood ParadeER9Map 50Frimley Road/London Road Neighbourhood ParadeER9Map 52Mytchett Neighbourhood ParadeER9Map 54Old Dean Neighbourhood ParadeER9Map 56                                                                                                                                                                                                                                                                                                                                                                                                                                                                                                                                                                                                                                                                                                                                                                                                                                                                                                                  | Frimley Green Local Centre                    | ER8 | Map 44 |
| Bisley Neighbourhood ParadeER9Map 50Frimley Road/London Road Neighbourhood ParadeER9Map 52Mytchett Neighbourhood ParadeER9Map 54Old Dean Neighbourhood ParadeER9Map 56                                                                                                                                                                                                                                                                                                                                                                                                                                                                                                                                                                                                                                                                                                                                                                                                                                                                                                                                                  | Lightwater Local Centre                       | ER8 | Map 46 |
| Frimley Road/London Road Neighbourhood ParadeER9Map 52Mytchett Neighbourhood ParadeER9Map 54Old Dean Neighbourhood ParadeER9Map 56                                                                                                                                                                                                                                                                                                                                                                                                                                                                                                                                                                                                                                                                                                                                                                                                                                                                                                                                                                                      | Windlesham Local Centre                       | ER8 | Map 48 |
| Mytchett Neighbourhood ParadeER9Map 54Old Dean Neighbourhood ParadeER9Map 56                                                                                                                                                                                                                                                                                                                                                                                                                                                                                                                                                                                                                                                                                                                                                                                                                                                                                                                                                                                                                                            | Bisley Neighbourhood Parade                   | ER9 | Map 50 |
| Old Dean Neighbourhood Parade ER9 Map 56                                                                                                                                                                                                                                                                                                                                                                                                                                                                                                                                                                                                                                                                                                                                                                                                                                                                                                                                                                                                                                                                                | Frimley Road/London Road Neighbourhood Parade | ER9 | Map 52 |
|                                                                                                                                                                                                                                                                                                                                                                                                                                                                                                                                                                                                                                                                                                                                                                                                                                                                                                                                                                                                                                                                                                                         | Mytchett Neighbourhood Parade                 | ER9 | Map 54 |
| Watchetts Local CentreER8Map 58                                                                                                                                                                                                                                                                                                                                                                                                                                                                                                                                                                                                                                                                                                                                                                                                                                                                                                                                                                                                                                                                                         | Old Dean Neighbourhood Parade                 | ER9 | Map 56 |
|                                                                                                                                                                                                                                                                                                                                                                                                                                                                                                                                                                                                                                                                                                                                                                                                                                                                                                                                                                                                                                                                                                                         | Watchetts Local Centre                        | ER8 | Map 58 |