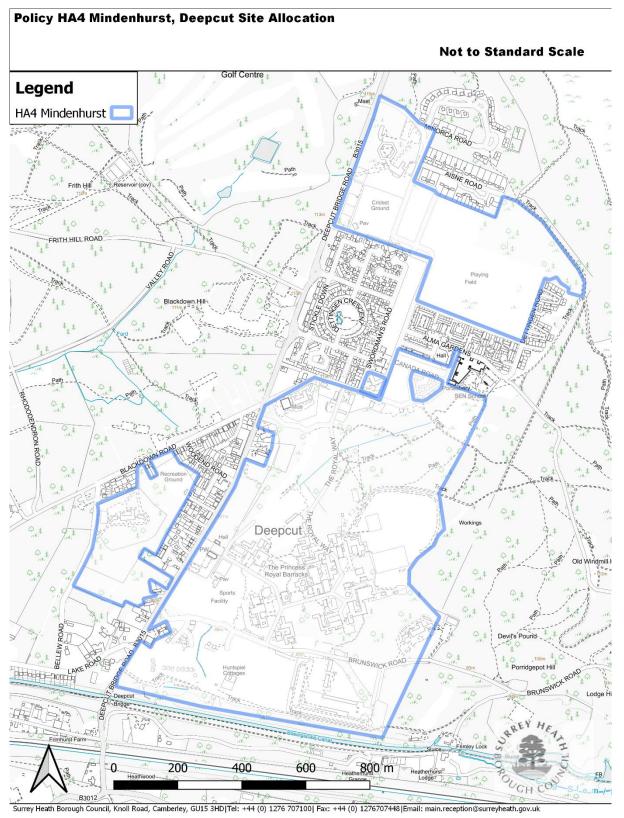

Page 9 of 109

|                                        |              | allocations and factual corrections.<br>Revision of Chobham settlement<br>boundary.<br>Policy reference SSI                                                                                  |                                                                         |
|----------------------------------------|--------------|----------------------------------------------------------------------------------------------------------------------------------------------------------------------------------------------|-------------------------------------------------------------------------|
| Green Belt                             | CPI/DM2      | Boundary changes to reflect the<br>exclusion of Chobham village from<br>the Green Belt in line with the<br>findings of the Chobham Village<br>Green Belt Study 2022.<br>Policy reference SSI | Map 33 and 34                                                           |
| Local Shopping<br>Centre/Parade        | CP9/DMI<br>2 | Boundary changes to reflect changes<br>in national Policy.<br>Policy reference ER8 and ER9                                                                                                   | Maps 35 to 58                                                           |
| Green space within<br>settlement areas | DM15         | Boundary changes to reflect 2018<br>Green Space background paper.<br>Policy reference IN6                                                                                                    | Changes shown<br>in the 2018<br>Green Spaces<br>background<br>document. |
| Historic Parks                         | DMI7         | Addition of Frimley Park<br>Retained under Policy reference DH7                                                                                                                              | Map 59                                                                  |
| Deepcut boundary<br>(Mindenhurst)      | CP4          | Amended boundary to reflect<br>planning permission.<br>Retained under Policy reference HA4                                                                                                   | Map 60 and 61.                                                          |
| Core Employment Area                   | CP8          | Replaced by Strategic and Locally<br>Important Employment Areas<br>Policy reference ER2 and ER3                                                                                              | New<br>designations<br>shown on Maps<br>62 to 72                        |
| Employment Revitalisation<br>Areas     | CP8          | Policy deleted                                                                                                                                                                               | Policy boundary will be deleted.                                        |
| Frimley Primary Shopping<br>Area       | CP9/DMI<br>2 | Amendments proposed<br>Retained under Policy reference ER8                                                                                                                                   | Maps 37 and 38                                                          |
| Bagshot Primary Shopping<br>Area       | CP9/DMI<br>2 | Amendments proposed<br>Retained under Policy reference ER9                                                                                                                                   | Maps 35 and 36                                                          |

| Housing Reserve Site East of Heathpark Drive,<br>Windlesham                   | HA1/12                                                                      | Map 7                                                                     |  |
|-------------------------------------------------------------------------------|-----------------------------------------------------------------------------|---------------------------------------------------------------------------|--|
| Chobham Rugby Club, Windsor Road, Chobham                                     | HAI/I3                                                                      | Map 88                                                                    |  |
| Pinehurst 141 Park Road, Camberley                                            | HA1/14 – site<br>promoted for<br>extra care or<br>residential<br>care uses. | Мар 89                                                                    |  |
| London Road Block                                                             | HA2                                                                         | Map 77                                                                    |  |
| Land East of Knoll Road                                                       | HA3                                                                         | Map 76                                                                    |  |
| Mindenhurst, Deepcut                                                          | HA4                                                                         | Map 61                                                                    |  |
| Green Belt and Countryside                                                    |                                                                             |                                                                           |  |
| Gordons School                                                                | GBC5                                                                        | Map 3                                                                     |  |
| Infrastructure                                                                |                                                                             |                                                                           |  |
| Green Infrastructure – Green Spaces                                           | IN5                                                                         | Changes<br>shown in the<br>2018 Green<br>Spaces<br>background<br>document |  |
| Green Infrastructure - SANGS                                                  | IN5                                                                         | Мар 90                                                                    |  |
| Environment                                                                   | •                                                                           | <u> </u>                                                                  |  |
| Biodiversity and Geodiversity – Site of Special Scientific<br>Interest (SSSI) | EI and E2                                                                   | Map 8                                                                     |  |
| Biodiversity and Geodiversity – Special Areas of Conservation (SAC)           | EI and E2                                                                   | Map 9                                                                     |  |
| Thames Basin Heaths Special Protection Area                                   | EI and E2                                                                   | Map 10                                                                    |  |
| Flood Risk and Sustainable Drainage Systems                                   | E6                                                                          | Map 91                                                                    |  |
| Areas of High Archaeological Potential                                        |                                                                             |                                                                           |  |
| WWII POW camp, Brick hill, Chobham                                            | DH7                                                                         | Map 12                                                                    |  |
| Romano British Finds, Whitwell Farm, Frimley Green                            | DH7                                                                         | Map 13                                                                    |  |
| Roman Road, Devils Highway, Windlesham                                        | DH7                                                                         | Map 14                                                                    |  |
|                                                                               |                                                                             |                                                                           |  |