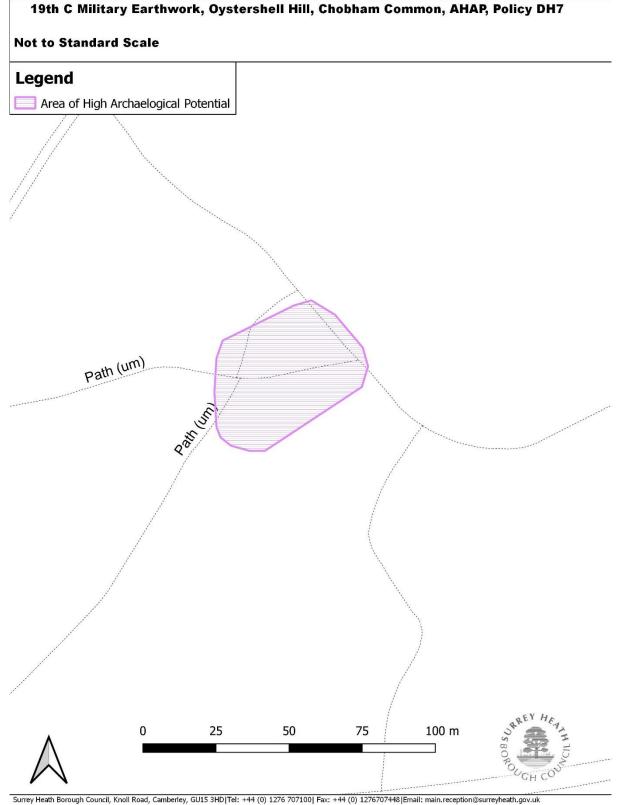

# Page 40 of 109

# Map 24.

Surrey Heath Borough Council, Knoll Road, Camberley, GU15 3HD|Tel: +44 (0) 1276 707100| Fax: +44 (0) 1276707448|Email: main.reception@surreyheath.gov.uk Crown copywright and database rights 2020 Ordanance Survey 100018679| Contains Ordnance Survey data Crown copywright and database right 2020|Geographers' A-Z map Co. Ltd. Cities Revealed registered copywright by the Geoinformation Group, 2020 and Crown copywright All rights reserved|Historic Mapping Crown copywright and Landmark information Group.