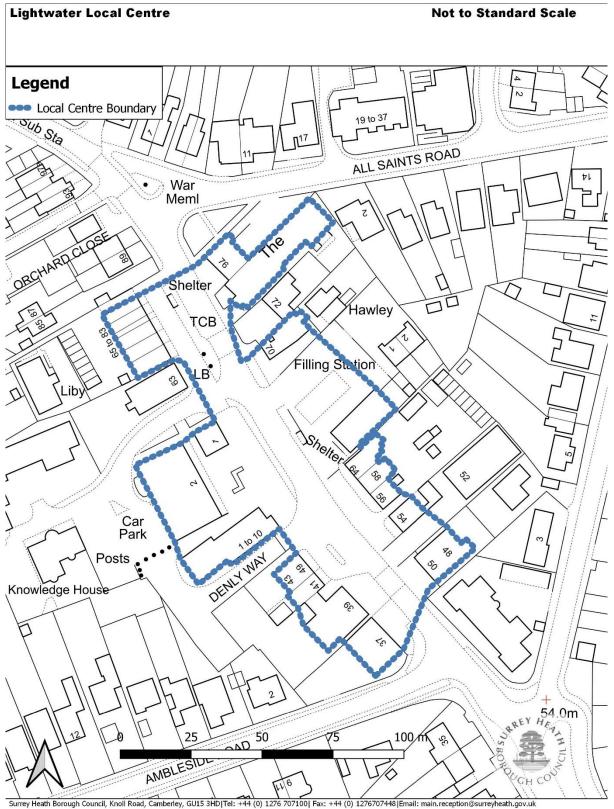

Page 9 of 109

|                                        |              | allocations and factual corrections.<br>Revision of Chobham settlement<br>boundary.<br>Policy reference SSI                                                                                  |                                                                         |
|----------------------------------------|--------------|----------------------------------------------------------------------------------------------------------------------------------------------------------------------------------------------|-------------------------------------------------------------------------|
| Green Belt                             | CPI/DM2      | Boundary changes to reflect the<br>exclusion of Chobham village from<br>the Green Belt in line with the<br>findings of the Chobham Village<br>Green Belt Study 2022.<br>Policy reference SSI | Map 33 and 34                                                           |
| Local Shopping<br>Centre/Parade        | CP9/DMI<br>2 | Boundary changes to reflect changes<br>in national Policy.<br>Policy reference ER8 and ER9                                                                                                   | Maps 35 to 58                                                           |
| Green space within<br>settlement areas | DM15         | Boundary changes to reflect 2018<br>Green Space background paper.<br>Policy reference IN6                                                                                                    | Changes shown<br>in the 2018<br>Green Spaces<br>background<br>document. |
| Historic Parks                         | DMI7         | Addition of Frimley Park<br>Retained under Policy reference DH7                                                                                                                              | Map 59                                                                  |
| Deepcut boundary<br>(Mindenhurst)      | CP4          | Amended boundary to reflect<br>planning permission.<br>Retained under Policy reference HA4                                                                                                   | Map 60 and 61.                                                          |
| Core Employment Area                   | CP8          | Replaced by Strategic and Locally<br>Important Employment Areas<br>Policy reference ER2 and ER3                                                                                              | New<br>designations<br>shown on Maps<br>62 to 72                        |
| Employment Revitalisation<br>Areas     | CP8          | Policy deleted                                                                                                                                                                               | Policy boundary will be deleted.                                        |
| Frimley Primary Shopping<br>Area       | CP9/DMI<br>2 | Amendments proposed<br>Retained under Policy reference ER8                                                                                                                                   | Maps 37 and 38                                                          |
| Bagshot Primary Shopping<br>Area       | CP9/DMI<br>2 | Amendments proposed<br>Retained under Policy reference ER9                                                                                                                                   | Maps 35 and 36                                                          |

| Albany Park, FrimleyER2Map 65Frimley Business Park, FrimleyER2Map 65Lyon Way, FrimleyER2Map 65Mytchett Place, MytchettER2Map 67Watchmoor Business Park, CamberleyER2Map 67Vatchmoor Business Park, CamberleyER2Map 67Yorktown Business Park, CamberleyER2Map 67Vorktown Business Park, CamberleyER2 and ER4Map 67Locally Important Employment SitesFairoaks Airport Employment landER3Map 68Linsford Business Centre, MytchettER3Map 69SC Johnson, Frimley GreenER3Map 70St George's Industrial Estate and Helix Business Park,<br>CamberleyER3Map 71Tanners Yard, BagshotER6Map 74Retail/centre boundary changes:ER8Map 36Frimley District CentreER8Map 40Deepcut Neighbourhood CentreER8Map 42Frimley Green Local CentreER8Map 44Lightwater Local CentreER8Map 48Bisley Neighbourhood ParadeER9Map 50Frimley Green Local CentreER8Map 44Lightwater Local CentreER8Map 50Frimley Road/London Road Neighbourhood ParadeER9Map 52Mytchett Local CentreER9Map 50Frimley Road/London Road Neighbourhood ParadeER9Map 54Old Dean Neighbourhood ParadeER9Map 54Old Dean Neighbourhood ParadeER9Map 56Watchetts Local Centre< | Former British Oxygen Site, Windlesham        | ER2 | Мар 64 |
|-------------------------------------------------------------------------------------------------------------------------------------------------------------------------------------------------------------------------------------------------------------------------------------------------------------------------------------------------------------------------------------------------------------------------------------------------------------------------------------------------------------------------------------------------------------------------------------------------------------------------------------------------------------------------------------------------------------------------------------------------------------------------------------------------------------------------------------------------------------------------------------------------------------------------------------------------------------------------------------------------------------------------------------------------------------------------------------------------------------------------|-----------------------------------------------|-----|--------|
| Frimley Business Park, FrimleyER2Map 65Lyon Way, FrimleyER2Map 66Mytchett Place, MytchettER2Map 66Admiralty Park, CamberleyER2Map 67Watchmoor Business Park, CamberleyER2Map 67Yorktown Business Park, CamberleyER2Map 67Yorktown Business Park, CamberleyER2 and ER4Map 67Locally Important Employment SitesER3Map 5Bridge Road Trade and Industrial Park, CamberleyER3Map 68Linsford Business Centre, MytchettER3Map 70St George's Industrial Estate and Helix Business Park,<br>CamberleyER3Map 71Tanners Yard, BagshotER3Map 72Frimley Park HospitalER8Map 36Frimley District CentreER8Map 38Chobham Local CentreER8Map 40Deepcut Neighbourhood CentreER8Map 44Lightwater Local CentreER8Map 48Bisley Neighbourhood ParadeER9Map 50Frimley Road/London Road Neighbourhood ParadeER9Map 52Mytchett Neighbourhood ParadeER9Map 50                                                                                                                                                                                                                                                                                     |                                               |     | •      |
| Lyon Way, FrimleyER2Map 65Mytchett Place, MytchettER2Map 66Admiralty Park, CamberleyER2Map 67Watchmoor Business Park, CamberleyER2Map 67Yorktown Business Park, CamberleyER2 and ER4Map 67Locally Important Employment SitesFairoaks Airport Employment landER3Map 68Linsford Business Centre, MytchettER3Map 69SC Johnson, Frimley GreenER3Map 70St George's Industrial Estate and Helix Business Park, CamberleyER3Map 71Tanners Yard, BagshotER3Map 72Frimley Park HospitalER6Map 74Retail/centre boundary changes:ER8Map 38Chobham Local CentreER8Map 40Deepcut Neighbourhood CentreER8Map 44Lightwater Local CentreER8Map 48Bisley Neighbourhood ParadeER9Map 50Frimley Road/London Road Neighbourhood ParadeER9Map 52Mytchett Neighbourhood ParadeER9Map 52                                                                                                                                                                                                                                                                                                                                                       | , ,                                           |     | · ·    |
| Mytchett Place, MytchettER2Map 66Admiralty Park, CamberleyER2Map 67Watchmoor Business Park, CamberleyER2Map 67Yorktown Business Park, CamberleyER2 and ER4Map 67Locally Important Employment SitesER3Map 5Fairoaks Airport Employment landER3Map 68Linsford Business Centre, MytchettER3Map 69SC Johnson, Frimley GreenER3Map 70St George's Industrial Estate and Helix Business Park, CamberleyER3Map 71Tanners Yard, BagshotER3Map 72Frimley Park HospitalER6Map 74Retail/centre boundary changes:ER8Map 36Frimley District CentreER8Map 40Deepcut Neighbourhood CentreER8Map 44Lightwater Local CentreER8Map 48Bisley Neighbourhood ParadeER9Map 50Frimley Road/London Road Neighbourhood ParadeER9Map 52Mytchett Neighbourhood ParadeER9Map 52Mytchett Neighbourhood ParadeER9Map 54Old Dean Neighbourhood ParadeER9Map 56                                                                                                                                                                                                                                                                                          | , ,                                           |     | · ·    |
| Admiralty Park, CamberleyER2Map 67Watchmoor Business Park, CamberleyER2Map 67Yorktown Business Park, CamberleyER2 and ER4Map 67Locally Important Employment SitesER3Map 5Bridge Road Trade and Industrial Park, CamberleyER3Map 68Linsford Business Centre, MytchettER3Map 69SC Johnson, Frimley GreenER3Map 70St George's Industrial Estate and Helix Business Park,<br>CamberleyER3Map 71Tanners Yard, BagshotER3Map 72Frimley Park HospitalER6Map 74Retail/centre boundary changes:ER8Map 36Schoham Local CentreER8Map 40Deepcut Neighbourhood CentreER8Map 41Lightwater Local CentreER8Map 48Bisley Neighbourhood ParadeER9Map 50Frimley Road/London Road Neighbourhood ParadeER9Map 54Old Dean Neighbourhood ParadeER9Map 54                                                                                                                                                                                                                                                                                                                                                                                       |                                               |     | -      |
| Watchmoor Business Park, CamberleyER2Map 67Yorktown Business Park, CamberleyER2 and ER4Map 67Locally Important Employment SitesFairoaks Airport Employment landER3Map 5Bridge Road Trade and Industrial Park, CamberleyER3Map 68Linsford Business Centre, MytchettER3Map 70SC Johnson, Frimley GreenER3Map 70St George's Industrial Estate and Helix Business Park,<br>CamberleyER3Map 71Tanners Yard, BagshotER3Map 72Frimley Park HospitalER6Map 74Retail/centre boundary changes:ER8Map 38Chobham Local CentreER8Map 40Deepcut Neighbourhood CentreER8Map 42Frimley Green Local CentreER8Map 44Lightwater Local CentreER8Map 48Bisley Neighbourhood ParadeER9Map 50Frimley Road/London Road Neighbourhood ParadeER9Map 54Old Dean Neighbourhood ParadeER9Map 54                                                                                                                                                                                                                                                                                                                                                      | , ,                                           |     | · ·    |
| Yorktown Business Park, CamberleyER2 and ER4Map 67Locally Important Employment SitesFairoaks Airport Employment IandER3Map 5Bridge Road Trade and Industrial Park, CamberleyER3Map 68Linsford Business Centre, MytchettER3Map 69SC Johnson, Frimley GreenER3Map 70St George's Industrial Estate and Helix Business Park,<br>CamberleyER3Map 71Tanners Yard, BagshotER3Map 72Frimley Park HospitalER6Map 74Retail/centre boundary changes:ER8Map 38Chobham Local CentreER8Map 40Deepcut Neighbourhood CentreER8Map 42Frimley Green Local CentreER8Map 44Lightwater Local CentreER8Map 48Bisley Neighbourhood ParadeER9Map 50Frimley Road/London Road Neighbourhood ParadeER9Map 54Old Dean Neighbourhood ParadeER9Map 56                                                                                                                                                                                                                                                                                                                                                                                                 | , ,                                           |     | -      |
| Locally Important Employment SitesFairoaks Airport Employment landER3Map 5Bridge Road Trade and Industrial Park, CamberleyER3Map 68Linsford Business Centre, MytchettER3Map 69SC Johnson, Frimley GreenER3Map 70St George's Industrial Estate and Helix Business Park,<br>CamberleyER3Map 71Tanners Yard, BagshotER3Map 72Frimley Park HospitalER6Map 74Retail/centre boundary changes:ER8Map 36Frimley District CentreER8Map 40Deepcut Neighbourhood CentreER8Map 42Frimley Green Local CentreER8Map 44Lightwater Local CentreER8Map 46Windlesham Local CentreER8Map 48Bisley Neighbourhood ParadeER9Map 50Frimley Road/London Road Neighbourhood ParadeER9Map 52Mytchett Neighbourhood ParadeER9Map 56                                                                                                                                                                                                                                                                                                                                                                                                                |                                               |     | •      |
| Fairoaks Airport Employment landER3Map 5Bridge Road Trade and Industrial Park, CamberleyER3Map 68Linsford Business Centre, MytchettER3Map 69SC Johnson, Frimley GreenER3Map 70St George's Industrial Estate and Helix Business Park,<br>CamberleyER3Map 71Tanners Yard, BagshotER3Map 72Frimley Park HospitalER6Map 74Retail/centre boundary changes:ER8Map 36Frimley District CentreER8Map 40Deepcut Neighbourhood CentreER8Map 42Frimley Green Local CentreER8Map 44Lightwater Local CentreER8Map 48Bisley Neighbourhood ParadeER9Map 50Frimley Road/London Road Neighbourhood ParadeER9Map 52Mytchett Neighbourhood ParadeER9Map 56                                                                                                                                                                                                                                                                                                                                                                                                                                                                                  | ,                                             |     |        |
| Bridge Road Trade and Industrial Park, CamberleyER3Map 68Linsford Business Centre, MytchettER3Map 69SC Johnson, Frimley GreenER3Map 70St George's Industrial Estate and Helix Business Park,<br>CamberleyER3Map 71Tanners Yard, BagshotER3Map 72Frimley Park HospitalER6Map 74Retail/centre boundary changes:<br>Bagshot District CentreER8Map 36Frimley District CentreER8Map 40Deepcut Neighbourhood CentreER8Map 42Frimley Green Local CentreER8Map 44Lightwater Local CentreER8Map 46Windlesham Local CentreER8Map 48Bisley Neighbourhood ParadeER9Map 50Frimley Road/London Road Neighbourhood ParadeER9Map 54Old Dean Neighbourhood ParadeER9Map 56                                                                                                                                                                                                                                                                                                                                                                                                                                                               |                                               | EDS | Map E  |
| Linsford Business Centre, MytchettER3Map 69SC Johnson, Frimley GreenER3Map 70St George's Industrial Estate and Helix Business Park,<br>CamberleyER3Map 71Tanners Yard, BagshotER3Map 72Frimley Park HospitalER6Map 74Retail/centre boundary changes:Bagshot District CentreER8Map 36Frimley District CentreER8Map 40Deepcut Neighbourhood CentreER8Map 42Frimley Green Local CentreER8Map 44Lightwater Local CentreER8Map 46Windlesham Local CentreER8Map 46Windlesham Local CentreER8Map 45Bisley Neighbourhood ParadeER9Map 50Frimley Road/London Road Neighbourhood ParadeER9Map 54Old Dean Neighbourhood ParadeER9Map 56                                                                                                                                                                                                                                                                                                                                                                                                                                                                                            |                                               |     |        |
| SC Johnson, Frimley GreenER3Map 70St George's Industrial Estate and Helix Business Park,<br>CamberleyER3Map 71Tanners Yard, BagshotER3Map 72Frimley Park HospitalER6Map 74Retail/centre boundary changes:Bagshot District CentreER8Map 36Frimley District CentreER8Map 40Deepcut Neighbourhood CentreER8Map 42Frimley Green Local CentreER8Map 44Lightwater Local CentreER8Map 48Bisley Neighbourhood ParadeER9Map 50Frimley Road/London Road Neighbourhood ParadeER9Map 54Old Dean Neighbourhood ParadeER9Map 56                                                                                                                                                                                                                                                                                                                                                                                                                                                                                                                                                                                                       |                                               |     | -      |
| St George's Industrial Estate and Helix Business Park,<br>CamberleyER3Map 71Tanners Yard, BagshotER3Map 72Frimley Park HospitalER6Map 74Retail/centre boundary changes:Bagshot District CentreER8Map 36Frimley District CentreER8Map 38Chobham Local CentreER8Map 40Deepcut Neighbourhood CentreER8Map 42Frimley Green Local CentreER8Map 44Lightwater Local CentreER8Map 46Windlesham Local CentreER8Map 45Bisley Neighbourhood ParadeER9Map 50Frimley Road/London Road Neighbourhood ParadeER9Map 54Old Dean Neighbourhood ParadeER9Map 54                                                                                                                                                                                                                                                                                                                                                                                                                                                                                                                                                                            |                                               |     | · ·    |
| CamberleyImage: CamberleyTanners Yard, BagshotER3Map 72Frimley Park HospitalER6Map 74Retail/centre boundary changes:Bagshot District CentreER8Map 36Frimley District CentreER8Map 38Chobham Local CentreER8Map 40Deepcut Neighbourhood CentreER8Map 42Frimley Green Local CentreER8Map 44Lightwater Local CentreER8Map 46Windlesham Local CentreER8Map 45Bisley Neighbourhood ParadeER9Map 50Frimley Road/London Road Neighbourhood ParadeER9Map 54Old Dean Neighbourhood ParadeER9Map 56                                                                                                                                                                                                                                                                                                                                                                                                                                                                                                                                                                                                                               | SC Johnson, Frimley Green                     | ER3 | Мар 70 |
| Frimley Park HospitalER6Map 74Retail/centre boundary changes:ER6Map 36Bagshot District CentreER8Map 38Frimley District CentreER8Map 38Chobham Local CentreER8Map 40Deepcut Neighbourhood CentreER8Map 42Frimley Green Local CentreER8Map 44Lightwater Local CentreER8Map 46Windlesham Local CentreER8Map 48Bisley Neighbourhood ParadeER9Map 50Frimley Road/London Road Neighbourhood ParadeER9Map 54Old Dean Neighbourhood ParadeER9Map 56                                                                                                                                                                                                                                                                                                                                                                                                                                                                                                                                                                                                                                                                             | -                                             | ER3 | Map 71 |
| Retail/centre boundary changes:Bagshot District CentreER8Map 36Frimley District CentreER8Map 38Chobham Local CentreER8Map 40Deepcut Neighbourhood CentreER8Map 42Frimley Green Local CentreER8Map 44Lightwater Local CentreER8Map 46Windlesham Local CentreER8Map 48Bisley Neighbourhood ParadeER9Map 50Frimley Road/London Road Neighbourhood ParadeER9Map 54Old Dean Neighbourhood ParadeER9Map 56                                                                                                                                                                                                                                                                                                                                                                                                                                                                                                                                                                                                                                                                                                                    | Tanners Yard, Bagshot                         | ER3 | Map 72 |
| Bagshot District CentreER8Map 36Frimley District CentreER8Map 38Chobham Local CentreER8Map 40Deepcut Neighbourhood CentreER8Map 42Frimley Green Local CentreER8Map 44Lightwater Local CentreER8Map 46Windlesham Local CentreER8Map 48Bisley Neighbourhood ParadeER9Map 50Frimley Road/London Road Neighbourhood ParadeER9Map 54Old Dean Neighbourhood ParadeER9Map 56                                                                                                                                                                                                                                                                                                                                                                                                                                                                                                                                                                                                                                                                                                                                                   | Frimley Park Hospital                         | ER6 | Map 74 |
| SImage: Frimley District CentreER8Map 38Chobham Local CentreER8Map 40Deepcut Neighbourhood CentreER8Map 42Frimley Green Local CentreER8Map 44Lightwater Local CentreER8Map 46Windlesham Local CentreER8Map 48Bisley Neighbourhood ParadeER9Map 50Frimley Road/London Road Neighbourhood ParadeER9Map 52Mytchett Neighbourhood ParadeER9Map 54Old Dean Neighbourhood ParadeER9Map 56                                                                                                                                                                                                                                                                                                                                                                                                                                                                                                                                                                                                                                                                                                                                     | Retail/centre boundary changes:               | ·   |        |
| Chobham Local CentreER8Map 40Deepcut Neighbourhood CentreER8Map 42Frimley Green Local CentreER8Map 44Lightwater Local CentreER8Map 46Windlesham Local CentreER8Map 48Bisley Neighbourhood ParadeER9Map 50Frimley Road/London Road Neighbourhood ParadeER9Map 52Mytchett Neighbourhood ParadeER9Map 54Old Dean Neighbourhood ParadeER9Map 56                                                                                                                                                                                                                                                                                                                                                                                                                                                                                                                                                                                                                                                                                                                                                                             | Bagshot District Centre                       | ER8 | Map 36 |
| Deepcut Neighbourhood CentreER8Map 42Frimley Green Local CentreER8Map 44Lightwater Local CentreER8Map 46Windlesham Local CentreER8Map 48Bisley Neighbourhood ParadeER9Map 50Frimley Road/London Road Neighbourhood ParadeER9Map 52Mytchett Neighbourhood ParadeER9Map 54Old Dean Neighbourhood ParadeER9Map 56                                                                                                                                                                                                                                                                                                                                                                                                                                                                                                                                                                                                                                                                                                                                                                                                          | Frimley District Centre                       | ER8 | Map 38 |
| Frimley Green Local CentreER8Map 44Lightwater Local CentreER8Map 46Windlesham Local CentreER8Map 48Bisley Neighbourhood ParadeER9Map 50Frimley Road/London Road Neighbourhood ParadeER9Map 52Mytchett Neighbourhood ParadeER9Map 54Old Dean Neighbourhood ParadeER9Map 56                                                                                                                                                                                                                                                                                                                                                                                                                                                                                                                                                                                                                                                                                                                                                                                                                                               | Chobham Local Centre                          | ER8 | Map 40 |
| Lightwater Local CentreER8Map 46Windlesham Local CentreER8Map 48Bisley Neighbourhood ParadeER9Map 50Frimley Road/London Road Neighbourhood ParadeER9Map 52Mytchett Neighbourhood ParadeER9Map 54Old Dean Neighbourhood ParadeER9Map 56                                                                                                                                                                                                                                                                                                                                                                                                                                                                                                                                                                                                                                                                                                                                                                                                                                                                                  | Deepcut Neighbourhood Centre                  | ER8 | Map 42 |
| Windlesham Local CentreER8Map 48Bisley Neighbourhood ParadeER9Map 50Frimley Road/London Road Neighbourhood ParadeER9Map 52Mytchett Neighbourhood ParadeER9Map 54Old Dean Neighbourhood ParadeER9Map 56                                                                                                                                                                                                                                                                                                                                                                                                                                                                                                                                                                                                                                                                                                                                                                                                                                                                                                                  | Frimley Green Local Centre                    | ER8 | Map 44 |
| Bisley Neighbourhood ParadeER9Map 50Frimley Road/London Road Neighbourhood ParadeER9Map 52Mytchett Neighbourhood ParadeER9Map 54Old Dean Neighbourhood ParadeER9Map 56                                                                                                                                                                                                                                                                                                                                                                                                                                                                                                                                                                                                                                                                                                                                                                                                                                                                                                                                                  | Lightwater Local Centre                       | ER8 | Map 46 |
| Frimley Road/London Road Neighbourhood ParadeER9Map 52Mytchett Neighbourhood ParadeER9Map 54Old Dean Neighbourhood ParadeER9Map 56                                                                                                                                                                                                                                                                                                                                                                                                                                                                                                                                                                                                                                                                                                                                                                                                                                                                                                                                                                                      | Windlesham Local Centre                       | ER8 | Map 48 |
| Mytchett Neighbourhood ParadeER9Map 54Old Dean Neighbourhood ParadeER9Map 56                                                                                                                                                                                                                                                                                                                                                                                                                                                                                                                                                                                                                                                                                                                                                                                                                                                                                                                                                                                                                                            | Bisley Neighbourhood Parade                   | ER9 | Map 50 |
| Old Dean Neighbourhood Parade ER9 Map 56                                                                                                                                                                                                                                                                                                                                                                                                                                                                                                                                                                                                                                                                                                                                                                                                                                                                                                                                                                                                                                                                                | Frimley Road/London Road Neighbourhood Parade | ER9 | Map 52 |
|                                                                                                                                                                                                                                                                                                                                                                                                                                                                                                                                                                                                                                                                                                                                                                                                                                                                                                                                                                                                                                                                                                                         | Mytchett Neighbourhood Parade                 | ER9 | Map 54 |
| Watchetts Local CentreER8Map 58                                                                                                                                                                                                                                                                                                                                                                                                                                                                                                                                                                                                                                                                                                                                                                                                                                                                                                                                                                                                                                                                                         | Old Dean Neighbourhood Parade                 | ER9 | Map 56 |
|                                                                                                                                                                                                                                                                                                                                                                                                                                                                                                                                                                                                                                                                                                                                                                                                                                                                                                                                                                                                                                                                                                                         | Watchetts Local Centre                        | ER8 | Map 58 |