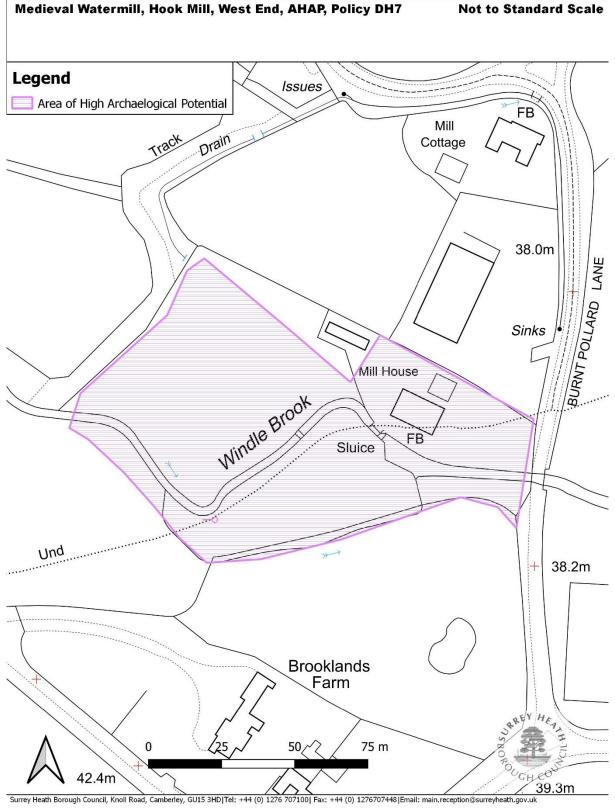

# Map 18.

Crown copywright and database rights 2020 Ordanance Survey 100018679| Contains Ordnance Survey data Crown copywright and database rights 2020|Geographers' A-Z map Co. Ltd. Cities Revealed registered copywright by the Geoinformation Group, 2020 and Crown copywright All rights reserved|Historic Mapping Crown copywright and Landmark information Group.