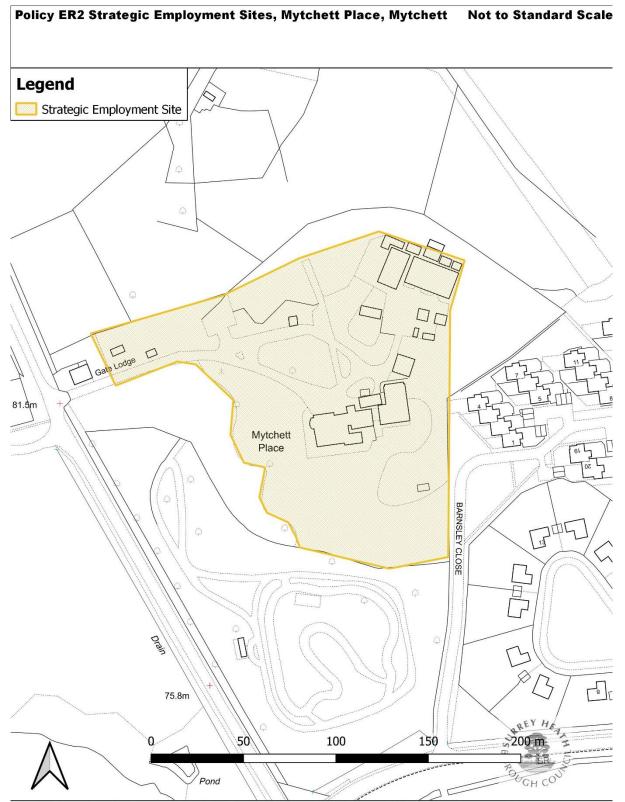

| Albany Park, FrimleyER2Map 65Frimley Business Park, FrimleyER2Map 65Lyon Way, FrimleyER2Map 65Mytchett Place, MytchettER2Map 67Watchmoor Business Park, CamberleyER2Map 67Vatchmoor Business Park, CamberleyER2Map 67Yorktown Business Park, CamberleyER2Map 67Vorktown Business Park, CamberleyER2 and ER4Map 67Locally Important Employment SitesFairoaks Airport Employment landER3Map 68Linsford Business Centre, MytchettER3Map 69SC Johnson, Frimley GreenER3Map 70St George's Industrial Estate and Helix Business Park,<br>CamberleyER3Map 71Tanners Yard, BagshotER6Map 74Retail/centre boundary changes:ER8Map 36Frimley District CentreER8Map 40Deepcut Neighbourhood CentreER8Map 42Frimley Green Local CentreER8Map 44Lightwater Local CentreER8Map 48Bisley Neighbourhood ParadeER9Map 50Frimley Green Local CentreER8Map 44Lightwater Local CentreER8Map 50Frimley Road/London Road Neighbourhood ParadeER9Map 52Mytchett Local CentreER9Map 50Frimley Road/London Road Neighbourhood ParadeER9Map 54Old Dean Neighbourhood ParadeER9Map 54Old Dean Neighbourhood ParadeER9Map 56Watchetts Local Centre< | Former British Oxygen Site, Windlesham        | ER2 | Мар 64 |
|-------------------------------------------------------------------------------------------------------------------------------------------------------------------------------------------------------------------------------------------------------------------------------------------------------------------------------------------------------------------------------------------------------------------------------------------------------------------------------------------------------------------------------------------------------------------------------------------------------------------------------------------------------------------------------------------------------------------------------------------------------------------------------------------------------------------------------------------------------------------------------------------------------------------------------------------------------------------------------------------------------------------------------------------------------------------------------------------------------------------------|-----------------------------------------------|-----|--------|
| Frimley Business Park, FrimleyER2Map 65Lyon Way, FrimleyER2Map 66Mytchett Place, MytchettER2Map 66Admiralty Park, CamberleyER2Map 67Watchmoor Business Park, CamberleyER2Map 67Yorktown Business Park, CamberleyER2Map 67Yorktown Business Park, CamberleyER2 and ER4Map 67Locally Important Employment SitesER3Map 5Bridge Road Trade and Industrial Park, CamberleyER3Map 68Linsford Business Centre, MytchettER3Map 70St George's Industrial Estate and Helix Business Park,<br>CamberleyER3Map 71Tanners Yard, BagshotER3Map 72Frimley Park HospitalER8Map 36Frimley District CentreER8Map 38Chobham Local CentreER8Map 40Deepcut Neighbourhood CentreER8Map 44Lightwater Local CentreER8Map 48Bisley Neighbourhood ParadeER9Map 50Frimley Road/London Road Neighbourhood ParadeER9Map 52Mytchett Neighbourhood ParadeER9Map 50                                                                                                                                                                                                                                                                                     |                                               |     | •      |
| Lyon Way, FrimleyER2Map 65Mytchett Place, MytchettER2Map 66Admiralty Park, CamberleyER2Map 67Watchmoor Business Park, CamberleyER2Map 67Yorktown Business Park, CamberleyER2 and ER4Map 67Locally Important Employment SitesFairoaks Airport Employment landER3Map 68Linsford Business Centre, MytchettER3Map 69SC Johnson, Frimley GreenER3Map 70St George's Industrial Estate and Helix Business Park, CamberleyER3Map 71Tanners Yard, BagshotER3Map 72Frimley Park HospitalER6Map 74Retail/centre boundary changes:ER8Map 38Chobham Local CentreER8Map 40Deepcut Neighbourhood CentreER8Map 44Lightwater Local CentreER8Map 48Bisley Neighbourhood ParadeER9Map 50Frimley Road/London Road Neighbourhood ParadeER9Map 52Mytchett Neighbourhood ParadeER9Map 52                                                                                                                                                                                                                                                                                                                                                       | , ,                                           |     | · ·    |
| Mytchett Place, MytchettER2Map 66Admiralty Park, CamberleyER2Map 67Watchmoor Business Park, CamberleyER2Map 67Yorktown Business Park, CamberleyER2 and ER4Map 67Locally Important Employment SitesER3Map 5Fairoaks Airport Employment landER3Map 68Linsford Business Centre, MytchettER3Map 69SC Johnson, Frimley GreenER3Map 70St George's Industrial Estate and Helix Business Park, CamberleyER3Map 71Tanners Yard, BagshotER3Map 72Frimley Park HospitalER6Map 74Retail/centre boundary changes:ER8Map 36Frimley District CentreER8Map 40Deepcut Neighbourhood CentreER8Map 44Lightwater Local CentreER8Map 48Bisley Neighbourhood ParadeER9Map 50Frimley Road/London Road Neighbourhood ParadeER9Map 52Mytchett Neighbourhood ParadeER9Map 52Mytchett Neighbourhood ParadeER9Map 54Old Dean Neighbourhood ParadeER9Map 56                                                                                                                                                                                                                                                                                          | , ,                                           |     | · ·    |
| Admiralty Park, CamberleyER2Map 67Watchmoor Business Park, CamberleyER2Map 67Yorktown Business Park, CamberleyER2 and ER4Map 67Locally Important Employment SitesER3Map 5Bridge Road Trade and Industrial Park, CamberleyER3Map 68Linsford Business Centre, MytchettER3Map 69SC Johnson, Frimley GreenER3Map 70St George's Industrial Estate and Helix Business Park,<br>CamberleyER3Map 71Tanners Yard, BagshotER3Map 72Frimley Park HospitalER6Map 74Retail/centre boundary changes:ER8Map 36Schoham Local CentreER8Map 40Deepcut Neighbourhood CentreER8Map 41Lightwater Local CentreER8Map 48Bisley Neighbourhood ParadeER9Map 50Frimley Road/London Road Neighbourhood ParadeER9Map 54Old Dean Neighbourhood ParadeER9Map 54                                                                                                                                                                                                                                                                                                                                                                                       |                                               |     | -      |
| Watchmoor Business Park, CamberleyER2Map 67Yorktown Business Park, CamberleyER2 and ER4Map 67Locally Important Employment SitesFairoaks Airport Employment landER3Map 5Bridge Road Trade and Industrial Park, CamberleyER3Map 68Linsford Business Centre, MytchettER3Map 70SC Johnson, Frimley GreenER3Map 70St George's Industrial Estate and Helix Business Park,<br>CamberleyER3Map 71Tanners Yard, BagshotER3Map 72Frimley Park HospitalER6Map 74Retail/centre boundary changes:ER8Map 38Chobham Local CentreER8Map 40Deepcut Neighbourhood CentreER8Map 42Frimley Green Local CentreER8Map 44Lightwater Local CentreER8Map 48Bisley Neighbourhood ParadeER9Map 50Frimley Road/London Road Neighbourhood ParadeER9Map 54Old Dean Neighbourhood ParadeER9Map 54                                                                                                                                                                                                                                                                                                                                                      | , ,                                           |     | · ·    |
| Yorktown Business Park, CamberleyER2 and ER4Map 67Locally Important Employment SitesFairoaks Airport Employment IandER3Map 5Bridge Road Trade and Industrial Park, CamberleyER3Map 68Linsford Business Centre, MytchettER3Map 69SC Johnson, Frimley GreenER3Map 70St George's Industrial Estate and Helix Business Park,<br>CamberleyER3Map 71Tanners Yard, BagshotER3Map 72Frimley Park HospitalER6Map 74Retail/centre boundary changes:ER8Map 38Chobham Local CentreER8Map 40Deepcut Neighbourhood CentreER8Map 42Frimley Green Local CentreER8Map 44Lightwater Local CentreER8Map 48Bisley Neighbourhood ParadeER9Map 50Frimley Road/London Road Neighbourhood ParadeER9Map 54Old Dean Neighbourhood ParadeER9Map 56                                                                                                                                                                                                                                                                                                                                                                                                 | , ,                                           |     | -      |
| Locally Important Employment SitesFairoaks Airport Employment landER3Map 5Bridge Road Trade and Industrial Park, CamberleyER3Map 68Linsford Business Centre, MytchettER3Map 69SC Johnson, Frimley GreenER3Map 70St George's Industrial Estate and Helix Business Park,<br>CamberleyER3Map 71Tanners Yard, BagshotER3Map 72Frimley Park HospitalER6Map 74Retail/centre boundary changes:ER8Map 36Frimley District CentreER8Map 40Deepcut Neighbourhood CentreER8Map 42Frimley Green Local CentreER8Map 44Lightwater Local CentreER8Map 46Windlesham Local CentreER8Map 48Bisley Neighbourhood ParadeER9Map 50Frimley Road/London Road Neighbourhood ParadeER9Map 52Mytchett Neighbourhood ParadeER9Map 56                                                                                                                                                                                                                                                                                                                                                                                                                |                                               |     | •      |
| Fairoaks Airport Employment landER3Map 5Bridge Road Trade and Industrial Park, CamberleyER3Map 68Linsford Business Centre, MytchettER3Map 69SC Johnson, Frimley GreenER3Map 70St George's Industrial Estate and Helix Business Park,<br>CamberleyER3Map 71Tanners Yard, BagshotER3Map 72Frimley Park HospitalER6Map 74Retail/centre boundary changes:ER8Map 36Frimley District CentreER8Map 40Deepcut Neighbourhood CentreER8Map 42Frimley Green Local CentreER8Map 44Lightwater Local CentreER8Map 48Bisley Neighbourhood ParadeER9Map 50Frimley Road/London Road Neighbourhood ParadeER9Map 52Mytchett Neighbourhood ParadeER9Map 56                                                                                                                                                                                                                                                                                                                                                                                                                                                                                  | ,                                             |     |        |
| Bridge Road Trade and Industrial Park, CamberleyER3Map 68Linsford Business Centre, MytchettER3Map 69SC Johnson, Frimley GreenER3Map 70St George's Industrial Estate and Helix Business Park,<br>CamberleyER3Map 71Tanners Yard, BagshotER3Map 72Frimley Park HospitalER6Map 74Retail/centre boundary changes:<br>Bagshot District CentreER8Map 36Frimley District CentreER8Map 40Deepcut Neighbourhood CentreER8Map 42Frimley Green Local CentreER8Map 44Lightwater Local CentreER8Map 46Windlesham Local CentreER8Map 48Bisley Neighbourhood ParadeER9Map 50Frimley Road/London Road Neighbourhood ParadeER9Map 54Old Dean Neighbourhood ParadeER9Map 56                                                                                                                                                                                                                                                                                                                                                                                                                                                               |                                               | EDS | Map E  |
| Linsford Business Centre, MytchettER3Map 69SC Johnson, Frimley GreenER3Map 70St George's Industrial Estate and Helix Business Park,<br>CamberleyER3Map 71Tanners Yard, BagshotER3Map 72Frimley Park HospitalER6Map 74Retail/centre boundary changes:Bagshot District CentreER8Map 36Frimley District CentreER8Map 40Deepcut Neighbourhood CentreER8Map 42Frimley Green Local CentreER8Map 44Lightwater Local CentreER8Map 46Windlesham Local CentreER8Map 46Windlesham Local CentreER8Map 45Bisley Neighbourhood ParadeER9Map 50Frimley Road/London Road Neighbourhood ParadeER9Map 54Old Dean Neighbourhood ParadeER9Map 56                                                                                                                                                                                                                                                                                                                                                                                                                                                                                            |                                               |     |        |
| SC Johnson, Frimley GreenER3Map 70St George's Industrial Estate and Helix Business Park,<br>CamberleyER3Map 71Tanners Yard, BagshotER3Map 72Frimley Park HospitalER6Map 74Retail/centre boundary changes:Bagshot District CentreER8Map 36Frimley District CentreER8Map 40Deepcut Neighbourhood CentreER8Map 42Frimley Green Local CentreER8Map 44Lightwater Local CentreER8Map 48Bisley Neighbourhood ParadeER9Map 50Frimley Road/London Road Neighbourhood ParadeER9Map 54Old Dean Neighbourhood ParadeER9Map 56                                                                                                                                                                                                                                                                                                                                                                                                                                                                                                                                                                                                       |                                               |     | -      |
| St George's Industrial Estate and Helix Business Park,<br>CamberleyER3Map 71Tanners Yard, BagshotER3Map 72Frimley Park HospitalER6Map 74Retail/centre boundary changes:Bagshot District CentreER8Map 36Frimley District CentreER8Map 38Chobham Local CentreER8Map 40Deepcut Neighbourhood CentreER8Map 42Frimley Green Local CentreER8Map 44Lightwater Local CentreER8Map 46Windlesham Local CentreER8Map 45Bisley Neighbourhood ParadeER9Map 50Frimley Road/London Road Neighbourhood ParadeER9Map 54Old Dean Neighbourhood ParadeER9Map 54                                                                                                                                                                                                                                                                                                                                                                                                                                                                                                                                                                            |                                               |     | · ·    |
| CamberleyImage: CamberleyTanners Yard, BagshotER3Map 72Frimley Park HospitalER6Map 74Retail/centre boundary changes:Bagshot District CentreER8Map 36Frimley District CentreER8Map 38Chobham Local CentreER8Map 40Deepcut Neighbourhood CentreER8Map 42Frimley Green Local CentreER8Map 44Lightwater Local CentreER8Map 46Windlesham Local CentreER8Map 45Bisley Neighbourhood ParadeER9Map 50Frimley Road/London Road Neighbourhood ParadeER9Map 54Old Dean Neighbourhood ParadeER9Map 56                                                                                                                                                                                                                                                                                                                                                                                                                                                                                                                                                                                                                               | SC Johnson, Frimley Green                     | ER3 | Мар 70 |
| Frimley Park HospitalER6Map 74Retail/centre boundary changes:ER6Map 36Bagshot District CentreER8Map 38Frimley District CentreER8Map 38Chobham Local CentreER8Map 40Deepcut Neighbourhood CentreER8Map 42Frimley Green Local CentreER8Map 44Lightwater Local CentreER8Map 46Windlesham Local CentreER8Map 48Bisley Neighbourhood ParadeER9Map 50Frimley Road/London Road Neighbourhood ParadeER9Map 54Old Dean Neighbourhood ParadeER9Map 56                                                                                                                                                                                                                                                                                                                                                                                                                                                                                                                                                                                                                                                                             | -                                             | ER3 | Map 71 |
| Retail/centre boundary changes:Bagshot District CentreER8Map 36Frimley District CentreER8Map 38Chobham Local CentreER8Map 40Deepcut Neighbourhood CentreER8Map 42Frimley Green Local CentreER8Map 44Lightwater Local CentreER8Map 46Windlesham Local CentreER8Map 48Bisley Neighbourhood ParadeER9Map 50Frimley Road/London Road Neighbourhood ParadeER9Map 54Old Dean Neighbourhood ParadeER9Map 56                                                                                                                                                                                                                                                                                                                                                                                                                                                                                                                                                                                                                                                                                                                    | Tanners Yard, Bagshot                         | ER3 | Map 72 |
| Bagshot District CentreER8Map 36Frimley District CentreER8Map 38Chobham Local CentreER8Map 40Deepcut Neighbourhood CentreER8Map 42Frimley Green Local CentreER8Map 44Lightwater Local CentreER8Map 46Windlesham Local CentreER8Map 48Bisley Neighbourhood ParadeER9Map 50Frimley Road/London Road Neighbourhood ParadeER9Map 54Old Dean Neighbourhood ParadeER9Map 56                                                                                                                                                                                                                                                                                                                                                                                                                                                                                                                                                                                                                                                                                                                                                   | Frimley Park Hospital                         | ER6 | Map 74 |
| SImage: Frimley District CentreER8Map 38Chobham Local CentreER8Map 40Deepcut Neighbourhood CentreER8Map 42Frimley Green Local CentreER8Map 44Lightwater Local CentreER8Map 46Windlesham Local CentreER8Map 48Bisley Neighbourhood ParadeER9Map 50Frimley Road/London Road Neighbourhood ParadeER9Map 52Mytchett Neighbourhood ParadeER9Map 54Old Dean Neighbourhood ParadeER9Map 56                                                                                                                                                                                                                                                                                                                                                                                                                                                                                                                                                                                                                                                                                                                                     | Retail/centre boundary changes:               | ·   |        |
| Chobham Local CentreER8Map 40Deepcut Neighbourhood CentreER8Map 42Frimley Green Local CentreER8Map 44Lightwater Local CentreER8Map 46Windlesham Local CentreER8Map 48Bisley Neighbourhood ParadeER9Map 50Frimley Road/London Road Neighbourhood ParadeER9Map 52Mytchett Neighbourhood ParadeER9Map 54Old Dean Neighbourhood ParadeER9Map 56                                                                                                                                                                                                                                                                                                                                                                                                                                                                                                                                                                                                                                                                                                                                                                             | Bagshot District Centre                       | ER8 | Map 36 |
| Deepcut Neighbourhood CentreER8Map 42Frimley Green Local CentreER8Map 44Lightwater Local CentreER8Map 46Windlesham Local CentreER8Map 48Bisley Neighbourhood ParadeER9Map 50Frimley Road/London Road Neighbourhood ParadeER9Map 52Mytchett Neighbourhood ParadeER9Map 54Old Dean Neighbourhood ParadeER9Map 56                                                                                                                                                                                                                                                                                                                                                                                                                                                                                                                                                                                                                                                                                                                                                                                                          | Frimley District Centre                       | ER8 | Map 38 |
| Frimley Green Local CentreER8Map 44Lightwater Local CentreER8Map 46Windlesham Local CentreER8Map 48Bisley Neighbourhood ParadeER9Map 50Frimley Road/London Road Neighbourhood ParadeER9Map 52Mytchett Neighbourhood ParadeER9Map 54Old Dean Neighbourhood ParadeER9Map 56                                                                                                                                                                                                                                                                                                                                                                                                                                                                                                                                                                                                                                                                                                                                                                                                                                               | Chobham Local Centre                          | ER8 | Map 40 |
| Lightwater Local CentreER8Map 46Windlesham Local CentreER8Map 48Bisley Neighbourhood ParadeER9Map 50Frimley Road/London Road Neighbourhood ParadeER9Map 52Mytchett Neighbourhood ParadeER9Map 54Old Dean Neighbourhood ParadeER9Map 56                                                                                                                                                                                                                                                                                                                                                                                                                                                                                                                                                                                                                                                                                                                                                                                                                                                                                  | Deepcut Neighbourhood Centre                  | ER8 | Map 42 |
| Windlesham Local CentreER8Map 48Bisley Neighbourhood ParadeER9Map 50Frimley Road/London Road Neighbourhood ParadeER9Map 52Mytchett Neighbourhood ParadeER9Map 54Old Dean Neighbourhood ParadeER9Map 56                                                                                                                                                                                                                                                                                                                                                                                                                                                                                                                                                                                                                                                                                                                                                                                                                                                                                                                  | Frimley Green Local Centre                    | ER8 | Map 44 |
| Bisley Neighbourhood ParadeER9Map 50Frimley Road/London Road Neighbourhood ParadeER9Map 52Mytchett Neighbourhood ParadeER9Map 54Old Dean Neighbourhood ParadeER9Map 56                                                                                                                                                                                                                                                                                                                                                                                                                                                                                                                                                                                                                                                                                                                                                                                                                                                                                                                                                  | Lightwater Local Centre                       | ER8 | Map 46 |
| Frimley Road/London Road Neighbourhood ParadeER9Map 52Mytchett Neighbourhood ParadeER9Map 54Old Dean Neighbourhood ParadeER9Map 56                                                                                                                                                                                                                                                                                                                                                                                                                                                                                                                                                                                                                                                                                                                                                                                                                                                                                                                                                                                      | Windlesham Local Centre                       | ER8 | Map 48 |
| Mytchett Neighbourhood ParadeER9Map 54Old Dean Neighbourhood ParadeER9Map 56                                                                                                                                                                                                                                                                                                                                                                                                                                                                                                                                                                                                                                                                                                                                                                                                                                                                                                                                                                                                                                            | Bisley Neighbourhood Parade                   | ER9 | Map 50 |
| Old Dean Neighbourhood Parade ER9 Map 56                                                                                                                                                                                                                                                                                                                                                                                                                                                                                                                                                                                                                                                                                                                                                                                                                                                                                                                                                                                                                                                                                | Frimley Road/London Road Neighbourhood Parade | ER9 | Map 52 |
|                                                                                                                                                                                                                                                                                                                                                                                                                                                                                                                                                                                                                                                                                                                                                                                                                                                                                                                                                                                                                                                                                                                         | Mytchett Neighbourhood Parade                 | ER9 | Map 54 |
| Watchetts Local CentreER8Map 58                                                                                                                                                                                                                                                                                                                                                                                                                                                                                                                                                                                                                                                                                                                                                                                                                                                                                                                                                                                                                                                                                         | Old Dean Neighbourhood Parade                 | ER9 | Map 56 |
|                                                                                                                                                                                                                                                                                                                                                                                                                                                                                                                                                                                                                                                                                                                                                                                                                                                                                                                                                                                                                                                                                                                         | Watchetts Local Centre                        | ER8 | Map 58 |