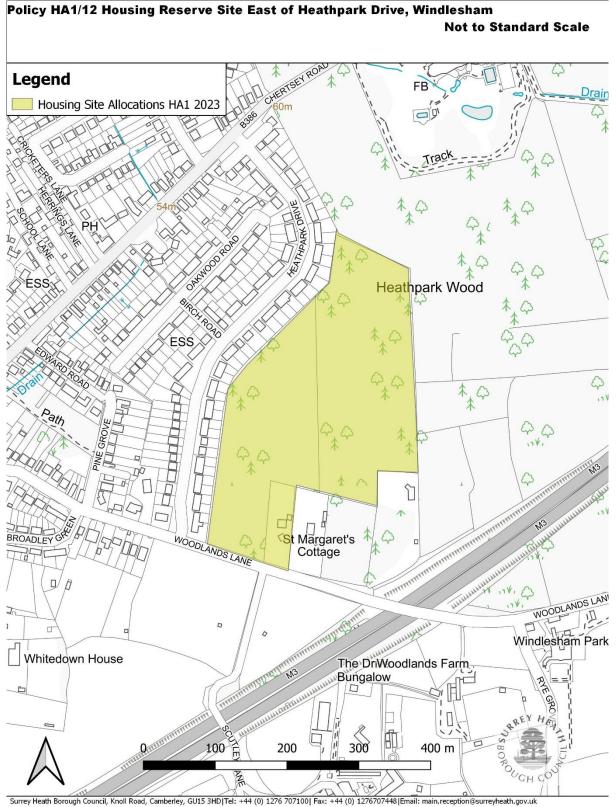

# Table IAmendments to the Saved Surrey Heath Local Plan 2000 PoliciesMap Boundaries

| Housing Allocation Sites<br>H3<br>Sergeants Mess,<br>Bellew Road, Deepcut<br>Alma and Dettingen Barracks,<br>Deepcut (Phase II)<br>Grange Nurseries/No 11<br>Coleford Bridge Road and<br>Linsford Bungalow, Mytchett<br>Notcutts Nursery and<br>Woodside Cottage, Bagshot<br>83 College Ride, Bagshot<br>83 College Ride, Bagshot<br>Dyckmore, Streets Heath,<br>West End<br>Salisbury Terrace, Mytchett<br>Whitehill Farm, Kings Ride,<br>Camberley | H2/H3<br>H6 | All allocations to be<br>deleted as either<br>completed,<br>commenced, form part<br>of the Mindenhurst<br>development or lie<br>within 400m of the<br>Thames Basin Heaths<br>SPA.                                                                                                                                                         | N/A         |
|------------------------------------------------------------------------------------------------------------------------------------------------------------------------------------------------------------------------------------------------------------------------------------------------------------------------------------------------------------------------------------------------------------------------------------------------------|-------------|-------------------------------------------------------------------------------------------------------------------------------------------------------------------------------------------------------------------------------------------------------------------------------------------------------------------------------------------|-------------|
| Housing Reserve Sites<br>Land South of Kings Road and<br>Beldam Bridge Road, West End;<br>Land East of Benner Lane, West<br>End; and<br>Land East of Heathpark Drive,<br>Windlesham.                                                                                                                                                                                                                                                                 | H8          | Deleted as either built<br>out or no longer<br>available except for<br>Land East of Heathpark<br>Drive included as site<br>allocation HA1/12. This<br>site has outline<br>planning permission for<br>a residential<br>development of 140<br>units and a Reserved<br>Matters application has<br>since been submitted<br>for 116 dwellings. | Map 6 and 7 |

# Table 4Proposed new/amended mapping designations in the Draft Surrey<br/>Heath Local Plan

| Designation                                                           | Local Plan<br>Policy<br>Reference | Map<br>Number    |
|-----------------------------------------------------------------------|-----------------------------------|------------------|
| Spatial Strategy                                                      |                                   |                  |
| Settlement Boundaries and Chobham settlement boundary revision.       | SSI                               | Map 33 and<br>93 |
| Countryside beyond the Green Belt changes                             | SSI                               | Map 33           |
| Green Belt Boundary revisions                                         | SSI                               | Map 34           |
| Housing                                                               | ·                                 |                  |
| Housing Allocations                                                   |                                   |                  |
| 134 and 136 London Road, Bagshot                                      | HAI/01                            | Map 78           |
| Bagshot Highway Depot and Archaeology Centre,<br>London Road, Bagshot | HA1/02                            | Map 79           |
| Land East of Park Street, North of Princess Way                       | HA1/03                            | Map 80           |
| 84-100 Park Street, Camberley                                         | HA1/04                            | Map 81           |
| Camberley Centre, France Hill Drive, Camberley                        | HA1/05                            | Map 82           |
| Camberley Station, Station House, Pembroke<br>Broadway, Camberley     | HA1/06                            | Map 75           |
| York Town Car Park, Sullivan Road, Camberley                          | HAI/07                            | Map 83           |
| Land at Frimhurst Farm, Deepcut Bridge Road,<br>Deepcut               | HA1/08                            | Map 84           |
| Sir William Siemens Square, Frimley                                   | HA1/09                            | Map 85           |
| Land West of Sturt Road, Frimley Green                                | HAI/10                            | Map 86           |
| Land East of Benner Lane (partial housing reserve site),<br>West End  | HAI/II                            | Мар 87           |

| Housing Reserve Site East of Heathpark Drive,<br>Windlesham                   | HA1/12                                                                      | Map 7                                                                     |  |
|-------------------------------------------------------------------------------|-----------------------------------------------------------------------------|---------------------------------------------------------------------------|--|
| Chobham Rugby Club, Windsor Road, Chobham                                     | HAI/I3                                                                      | Map 88                                                                    |  |
| Pinehurst 141 Park Road, Camberley                                            | HA1/14 – site<br>promoted for<br>extra care or<br>residential<br>care uses. | Мар 89                                                                    |  |
| London Road Block                                                             | HA2                                                                         | Map 77                                                                    |  |
| Land East of Knoll Road                                                       | HA3                                                                         | Map 76                                                                    |  |
| Mindenhurst, Deepcut                                                          | HA4                                                                         | Map 61                                                                    |  |
| Green Belt and Countryside                                                    |                                                                             |                                                                           |  |
| Gordons School                                                                | GBC5                                                                        | Map 3                                                                     |  |
| Infrastructure                                                                |                                                                             |                                                                           |  |
| Green Infrastructure – Green Spaces                                           | IN5                                                                         | Changes<br>shown in the<br>2018 Green<br>Spaces<br>background<br>document |  |
| Green Infrastructure - SANGS                                                  | IN5                                                                         | Мар 90                                                                    |  |
| Environment                                                                   | •                                                                           | <u> </u>                                                                  |  |
| Biodiversity and Geodiversity – Site of Special Scientific<br>Interest (SSSI) | EI and E2                                                                   | Map 8                                                                     |  |
| Biodiversity and Geodiversity – Special Areas of Conservation (SAC)           | EI and E2                                                                   | Map 9                                                                     |  |
| Thames Basin Heaths Special Protection Area                                   | EI and E2                                                                   | Map 10                                                                    |  |
| Flood Risk and Sustainable Drainage Systems                                   | E6                                                                          | Map 91                                                                    |  |
| Areas of High Archaeological Potential                                        |                                                                             |                                                                           |  |
| WWII POW camp, Brick hill, Chobham                                            | DH7                                                                         | Map 12                                                                    |  |
| Romano British Finds, Whitwell Farm, Frimley Green                            | DH7                                                                         | Map 13                                                                    |  |
| Roman Road, Devils Highway, Windlesham                                        | DH7                                                                         | Map 14                                                                    |  |
|                                                                               |                                                                             |                                                                           |  |