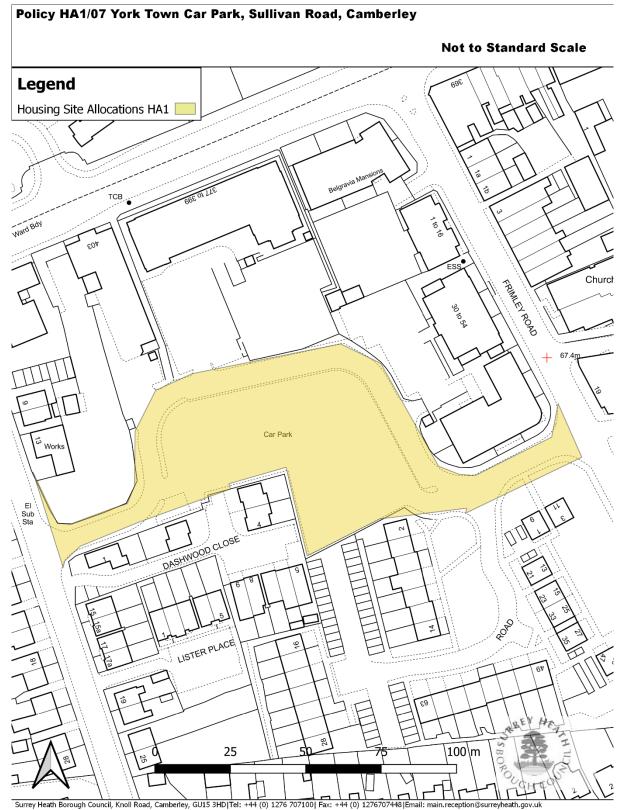

# Table 4Proposed new/amended mapping designations in the Draft Surrey<br/>Heath Local Plan

| Designation                                                           | Local Plan<br>Policy<br>Reference | Map<br>Number    |
|-----------------------------------------------------------------------|-----------------------------------|------------------|
| Spatial Strategy                                                      |                                   |                  |
| Settlement Boundaries and Chobham settlement boundary revision.       | SSI                               | Map 33 and<br>93 |
| Countryside beyond the Green Belt changes                             | SSI                               | Map 33           |
| Green Belt Boundary revisions                                         | SSI                               | Map 34           |
| Housing                                                               | ·                                 |                  |
| Housing Allocations                                                   |                                   |                  |
| 134 and 136 London Road, Bagshot                                      | HAI/01                            | Map 78           |
| Bagshot Highway Depot and Archaeology Centre,<br>London Road, Bagshot | HA1/02                            | Map 79           |
| Land East of Park Street, North of Princess Way                       | HA1/03                            | Map 80           |
| 84-100 Park Street, Camberley                                         | HA1/04                            | Map 81           |
| Camberley Centre, France Hill Drive, Camberley                        | HA1/05                            | Map 82           |
| Camberley Station, Station House, Pembroke<br>Broadway, Camberley     | HA1/06                            | Map 75           |
| York Town Car Park, Sullivan Road, Camberley                          | HAI/07                            | Map 83           |
| Land at Frimhurst Farm, Deepcut Bridge Road,<br>Deepcut               | HA1/08                            | Map 84           |
| Sir William Siemens Square, Frimley                                   | HA1/09                            | Map 85           |
| Land West of Sturt Road, Frimley Green                                | HAI/10                            | Map 86           |
| Land East of Benner Lane (partial housing reserve site),<br>West End  | HAI/II                            | Мар 87           |