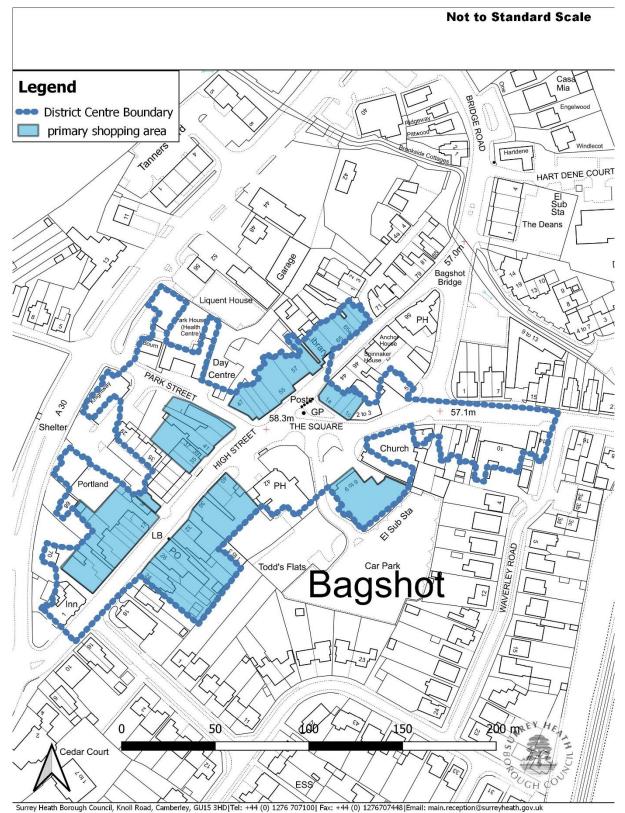

Page 9 of 109

|                                        |              | allocations and factual corrections.<br>Revision of Chobham settlement<br>boundary.<br>Policy reference SSI                                                                                  |                                                                         |
|----------------------------------------|--------------|----------------------------------------------------------------------------------------------------------------------------------------------------------------------------------------------|-------------------------------------------------------------------------|
| Green Belt                             | CPI/DM2      | Boundary changes to reflect the<br>exclusion of Chobham village from<br>the Green Belt in line with the<br>findings of the Chobham Village<br>Green Belt Study 2022.<br>Policy reference SSI | Map 33 and 34                                                           |
| Local Shopping<br>Centre/Parade        | CP9/DMI<br>2 | Boundary changes to reflect changes<br>in national Policy.<br>Policy reference ER8 and ER9                                                                                                   | Maps 35 to 58                                                           |
| Green space within<br>settlement areas | DM15         | Boundary changes to reflect 2018<br>Green Space background paper.<br>Policy reference IN6                                                                                                    | Changes shown<br>in the 2018<br>Green Spaces<br>background<br>document. |
| Historic Parks                         | DMI7         | Addition of Frimley Park<br>Retained under Policy reference DH7                                                                                                                              | Map 59                                                                  |
| Deepcut boundary<br>(Mindenhurst)      | CP4          | Amended boundary to reflect<br>planning permission.<br>Retained under Policy reference HA4                                                                                                   | Map 60 and 61.                                                          |
| Core Employment Area                   | CP8          | Replaced by Strategic and Locally<br>Important Employment Areas<br>Policy reference ER2 and ER3                                                                                              | New<br>designations<br>shown on Maps<br>62 to 72                        |
| Employment Revitalisation<br>Areas     | CP8          | Policy deleted                                                                                                                                                                               | Policy boundary will be deleted.                                        |
| Frimley Primary Shopping<br>Area       | CP9/DMI<br>2 | Amendments proposed<br>Retained under Policy reference ER8                                                                                                                                   | Maps 37 and 38                                                          |
| Bagshot Primary Shopping<br>Area       | CP9/DMI<br>2 | Amendments proposed<br>Retained under Policy reference ER9                                                                                                                                   | Maps 35 and 36                                                          |