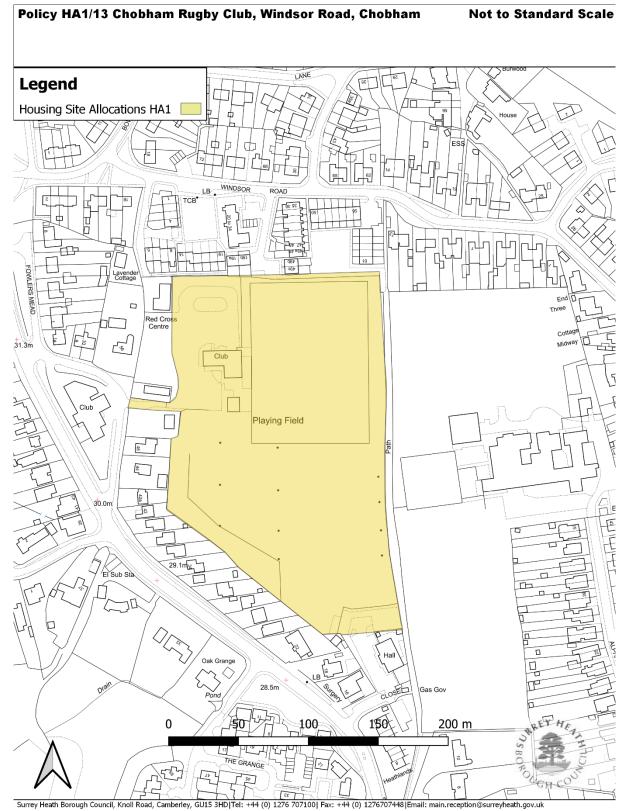

| Housing Reserve Site East of Heathpark Drive,<br>Windlesham                   | HA1/12                                                                      | Map 7                                                                     |  |
|-------------------------------------------------------------------------------|-----------------------------------------------------------------------------|---------------------------------------------------------------------------|--|
| Chobham Rugby Club, Windsor Road, Chobham                                     | HAI/I3                                                                      | Map 88                                                                    |  |
| Pinehurst 141 Park Road, Camberley                                            | HA1/14 – site<br>promoted for<br>extra care or<br>residential<br>care uses. | Мар 89                                                                    |  |
| London Road Block                                                             | HA2                                                                         | Map 77                                                                    |  |
| Land East of Knoll Road                                                       | HA3                                                                         | Map 76                                                                    |  |
| Mindenhurst, Deepcut                                                          | HA4                                                                         | Map 61                                                                    |  |
| Green Belt and Countryside                                                    |                                                                             |                                                                           |  |
| Gordons School                                                                | GBC5                                                                        | Map 3                                                                     |  |
| Infrastructure                                                                |                                                                             |                                                                           |  |
| Green Infrastructure – Green Spaces                                           | IN5                                                                         | Changes<br>shown in the<br>2018 Green<br>Spaces<br>background<br>document |  |
| Green Infrastructure - SANGS                                                  | IN5                                                                         | Мар 90                                                                    |  |
| Environment                                                                   | •                                                                           | <u> </u>                                                                  |  |
| Biodiversity and Geodiversity – Site of Special Scientific<br>Interest (SSSI) | EI and E2                                                                   | Map 8                                                                     |  |
| Biodiversity and Geodiversity – Special Areas of Conservation (SAC)           | EI and E2                                                                   | Map 9                                                                     |  |
| Thames Basin Heaths Special Protection Area                                   | EI and E2                                                                   | Map 10                                                                    |  |
| Flood Risk and Sustainable Drainage Systems                                   | E6                                                                          | Map 91                                                                    |  |
| Areas of High Archaeological Potential                                        |                                                                             |                                                                           |  |
| WWII POW camp, Brick hill, Chobham                                            | DH7                                                                         | Map 12                                                                    |  |
| Romano British Finds, Whitwell Farm, Frimley Green                            | DH7                                                                         | Map 13                                                                    |  |
| Roman Road, Devils Highway, Windlesham                                        | DH7                                                                         | Map 14                                                                    |  |
|                                                                               |                                                                             |                                                                           |  |