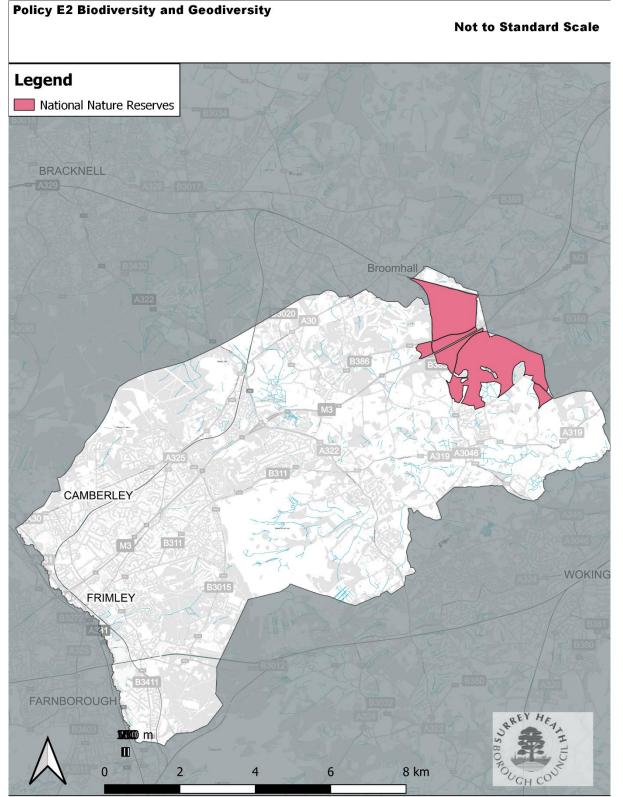

| Special Areas of<br>Conservation                    | CP14A<br>and B           | Boundary change to reflect current<br>mapping designation of Natural<br>England on 12.10.21<br>Retained under Policy reference E1<br>and E2      | Мар 9                 |
|-----------------------------------------------------|--------------------------|--------------------------------------------------------------------------------------------------------------------------------------------------|-----------------------|
| Special Protection Area                             | CP14A<br>and B           | Boundary change to reflect current<br>mapping designation of Natural<br>England on 29.06.21<br>Retained under Policy reference E1<br>and E2      | Мар 10                |
| Site of Nature<br>Conservation Importance           | CP14A<br>and B           | No boundary change<br>Retained under Policy reference EI<br>and E2                                                                               | No change             |
| National Nature Reserve                             | CPI4A +B                 | Boundary changes to reflect current<br>mapping designation of Natural<br>England on 26.11.21<br>Retained under Policy reference E1<br>and E2     | Map II                |
| Area of High<br>Archaeological Potential            | DMI7                     | Boundary changes to reflect amended<br>and new Areas of Archaeological<br>Potential<br>Retained under Policy reference DH7                       | Maps 12-32            |
| Conservation Areas                                  | DMI7                     | No boundary change<br>Retained under Policy reference DH7                                                                                        | No change             |
| Potential Site of Nature<br>Conservation Importance | CPI4A+B                  | Deleted designation.                                                                                                                             | Boundaries<br>deleted |
| Countryside beyond the<br>Green Belt                | CPI/DMI/<br>DM3/DM<br>6) | Boundary changes to reflect<br>developments, permissions,<br>allocations and factual corrections.<br>Retained under Policy reference<br>SSI/GBC4 | Мар 33                |
| Settlement Area                                     |                          | Boundary changes to reflect developments, permissions,                                                                                           | Map 33 and 93         |

### Map 11.

Surrey Heath Borough Council, Knoll Road, Camberley, GU15 3HD|Tel: +44 (0) 1276 707100| Fax: +44 (0) 1276707448|Email: main.reception@surreyheath.gov.uk Crown copywright and database rights 2020 Ordanance Survey 100018679| Contains Ordnance Survey data Crown copywright and database right 2020|Geographers' A-Z map Co. Ltd. Cities Revealed registered copywright by the Geoinformation Group, 2020 and Crown copywright All rights reserved|Historic Mapping Crown copywright and Landmark information Group.