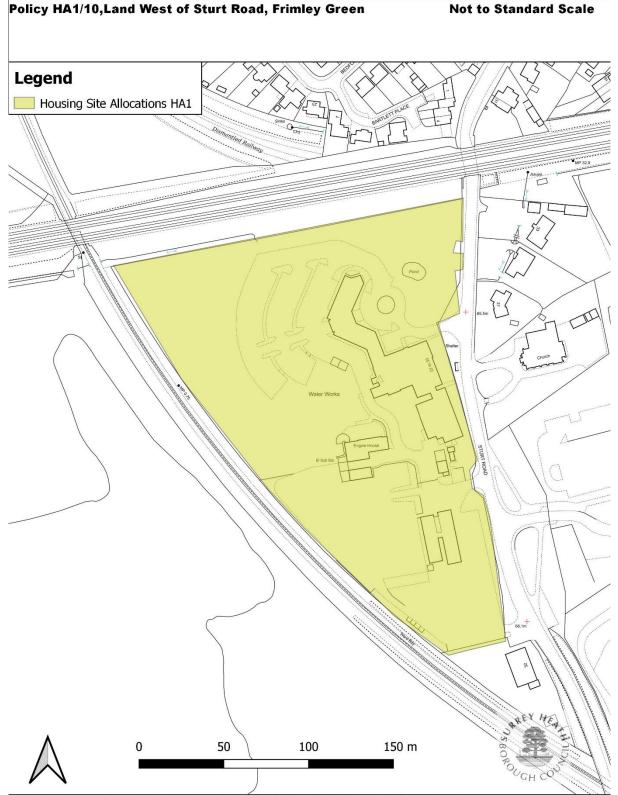

# Table 4Proposed new/amended mapping designations in the Draft Surrey<br/>Heath Local Plan

| Designation                                                           | Local Plan<br>Policy<br>Reference | Map<br>Number    |
|-----------------------------------------------------------------------|-----------------------------------|------------------|
| Spatial Strategy                                                      |                                   |                  |
| Settlement Boundaries and Chobham settlement boundary revision.       | SSI                               | Map 33 and<br>93 |
| Countryside beyond the Green Belt changes                             | SSI                               | Map 33           |
| Green Belt Boundary revisions                                         | SSI                               | Map 34           |
| Housing                                                               | ·                                 |                  |
| Housing Allocations                                                   |                                   |                  |
| 134 and 136 London Road, Bagshot                                      | HAI/01                            | Map 78           |
| Bagshot Highway Depot and Archaeology Centre,<br>London Road, Bagshot | HA1/02                            | Map 79           |
| Land East of Park Street, North of Princess Way                       | HA1/03                            | Map 80           |
| 84-100 Park Street, Camberley                                         | HA1/04                            | Map 81           |
| Camberley Centre, France Hill Drive, Camberley                        | HA1/05                            | Map 82           |
| Camberley Station, Station House, Pembroke<br>Broadway, Camberley     | HA1/06                            | Map 75           |
| York Town Car Park, Sullivan Road, Camberley                          | HAI/07                            | Map 83           |
| Land at Frimhurst Farm, Deepcut Bridge Road,<br>Deepcut               | HA1/08                            | Map 84           |
| Sir William Siemens Square, Frimley                                   | HA1/09                            | Map 85           |
| Land West of Sturt Road, Frimley Green                                | HAI/10                            | Map 86           |
| Land East of Benner Lane (partial housing reserve site),<br>West End  | HAI/II                            | Мар 87           |