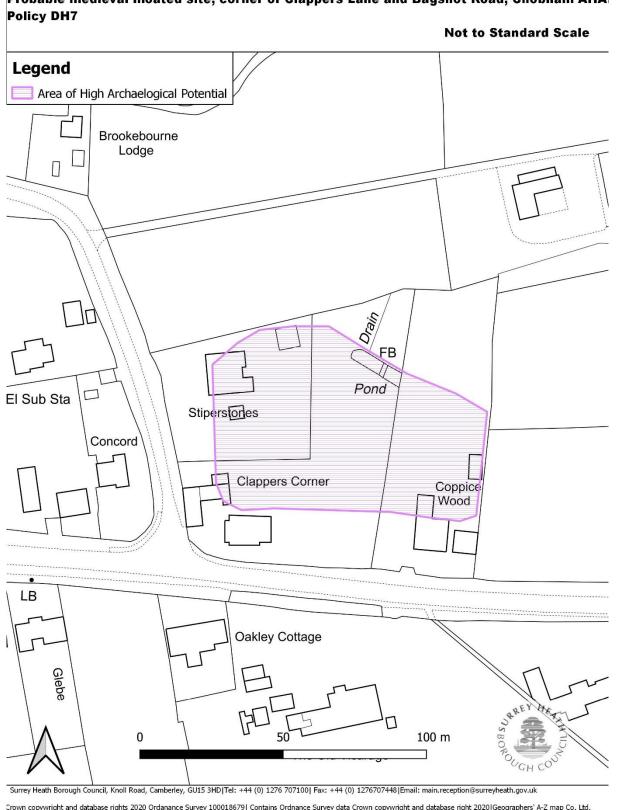

### Page 35 of 109

#### Map 19.

Probable medieval moated site, corner of Clappers Lane and Bagshot Road, Chobham AHA

2rown copywright and database rights 2020 Ordanance Survey 100018679| Contains Ordnance Survey data Crown copywright and database right 2020|Geographers' A-Z map Co. Ltd. Cities Revealed registered copywright by the Geoinformation Group, 2020 and Crown copywright All rights reserved [Historic Mapping Crown copywright and Landmark information Group.