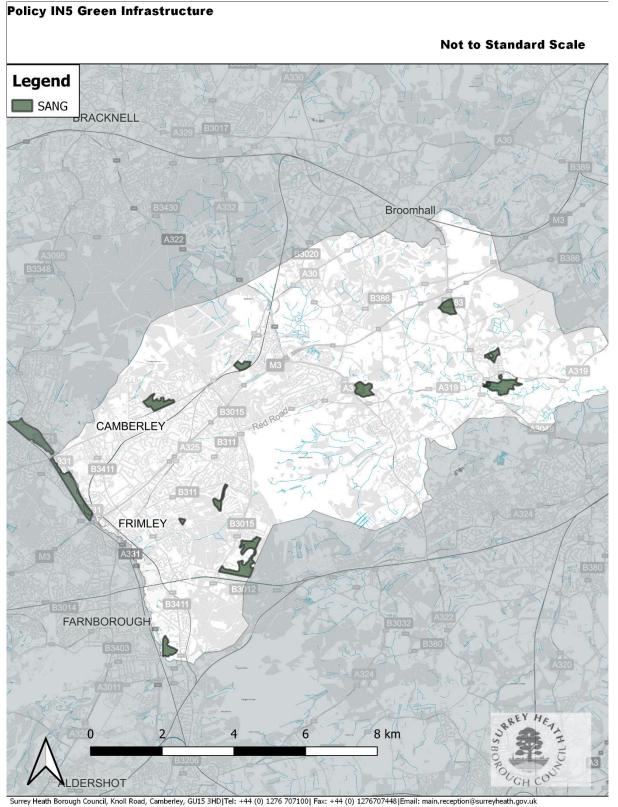

| Housing Reserve Site East of Heathpark Drive,<br>Windlesham                   | HA1/12                                                                      | Map 7                                                                     |  |
|-------------------------------------------------------------------------------|-----------------------------------------------------------------------------|---------------------------------------------------------------------------|--|
| Chobham Rugby Club, Windsor Road, Chobham                                     | HAI/I3                                                                      | Map 88                                                                    |  |
| Pinehurst 141 Park Road, Camberley                                            | HA1/14 – site<br>promoted for<br>extra care or<br>residential<br>care uses. | Мар 89                                                                    |  |
| London Road Block                                                             | HA2                                                                         | Map 77                                                                    |  |
| Land East of Knoll Road                                                       | HA3                                                                         | Map 76                                                                    |  |
| Mindenhurst, Deepcut                                                          | HA4                                                                         | Map 61                                                                    |  |
| Green Belt and Countryside                                                    |                                                                             |                                                                           |  |
| Gordons School                                                                | GBC5                                                                        | Map 3                                                                     |  |
| Infrastructure                                                                |                                                                             |                                                                           |  |
| Green Infrastructure – Green Spaces                                           | IN5                                                                         | Changes<br>shown in the<br>2018 Green<br>Spaces<br>background<br>document |  |
| Green Infrastructure - SANGS                                                  | IN5                                                                         | Мар 90                                                                    |  |
| Environment                                                                   | •                                                                           | <u> </u>                                                                  |  |
| Biodiversity and Geodiversity – Site of Special Scientific<br>Interest (SSSI) | EI and E2                                                                   | Map 8                                                                     |  |
| Biodiversity and Geodiversity – Special Areas of Conservation (SAC)           | EI and E2                                                                   | Map 9                                                                     |  |
| Thames Basin Heaths Special Protection Area                                   | EI and E2                                                                   | Map 10                                                                    |  |
| Flood Risk and Sustainable Drainage Systems                                   | E6                                                                          | Map 91                                                                    |  |
| Areas of High Archaeological Potential                                        |                                                                             |                                                                           |  |
| WWII POW camp, Brick hill, Chobham                                            | DH7                                                                         | Map 12                                                                    |  |
| Romano British Finds, Whitwell Farm, Frimley Green                            | DH7                                                                         | Map 13                                                                    |  |
| Roman Road, Devils Highway, Windlesham                                        | DH7                                                                         | Map 14                                                                    |  |
|                                                                               |                                                                             |                                                                           |  |