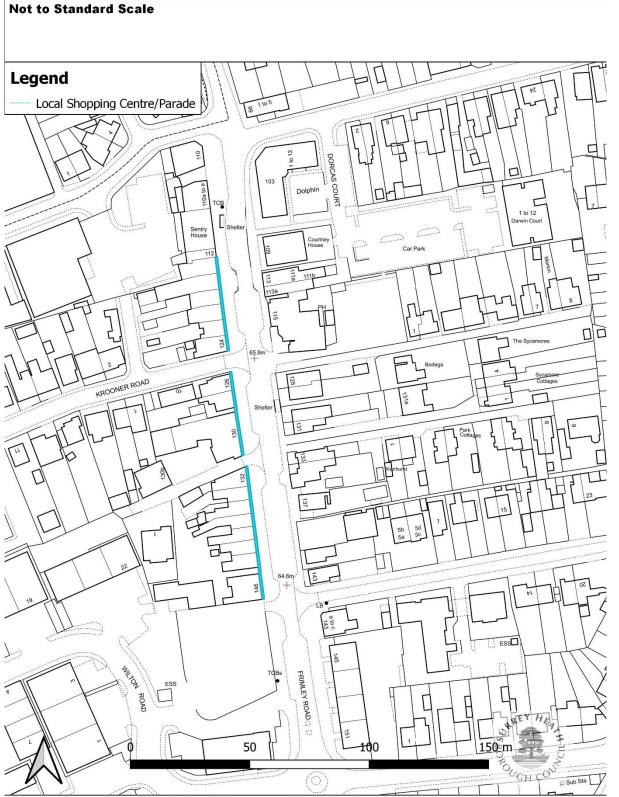

Page 9 of 109

|                                        |              | allocations and factual corrections.<br>Revision of Chobham settlement<br>boundary.<br>Policy reference SSI                                                                                  |                                                                         |
|----------------------------------------|--------------|----------------------------------------------------------------------------------------------------------------------------------------------------------------------------------------------|-------------------------------------------------------------------------|
| Green Belt                             | CPI/DM2      | Boundary changes to reflect the<br>exclusion of Chobham village from<br>the Green Belt in line with the<br>findings of the Chobham Village<br>Green Belt Study 2022.<br>Policy reference SSI | Map 33 and 34                                                           |
| Local Shopping<br>Centre/Parade        | CP9/DMI<br>2 | Boundary changes to reflect changes<br>in national Policy.<br>Policy reference ER8 and ER9                                                                                                   | Maps 35 to 58                                                           |
| Green space within<br>settlement areas | DM15         | Boundary changes to reflect 2018<br>Green Space background paper.<br>Policy reference IN6                                                                                                    | Changes shown<br>in the 2018<br>Green Spaces<br>background<br>document. |
| Historic Parks                         | DMI7         | Addition of Frimley Park<br>Retained under Policy reference DH7                                                                                                                              | Map 59                                                                  |
| Deepcut boundary<br>(Mindenhurst)      | CP4          | Amended boundary to reflect<br>planning permission.<br>Retained under Policy reference HA4                                                                                                   | Map 60 and 61.                                                          |
| Core Employment Area                   | CP8          | Replaced by Strategic and Locally<br>Important Employment Areas<br>Policy reference ER2 and ER3                                                                                              | New<br>designations<br>shown on Maps<br>62 to 72                        |
| Employment Revitalisation<br>Areas     | CP8          | Policy deleted                                                                                                                                                                               | Policy boundary will be deleted.                                        |
| Frimley Primary Shopping<br>Area       | CP9/DMI<br>2 | Amendments proposed<br>Retained under Policy reference ER8                                                                                                                                   | Maps 37 and 38                                                          |
| Bagshot Primary Shopping<br>Area       | CP9/DMI<br>2 | Amendments proposed<br>Retained under Policy reference ER9                                                                                                                                   | Maps 35 and 36                                                          |