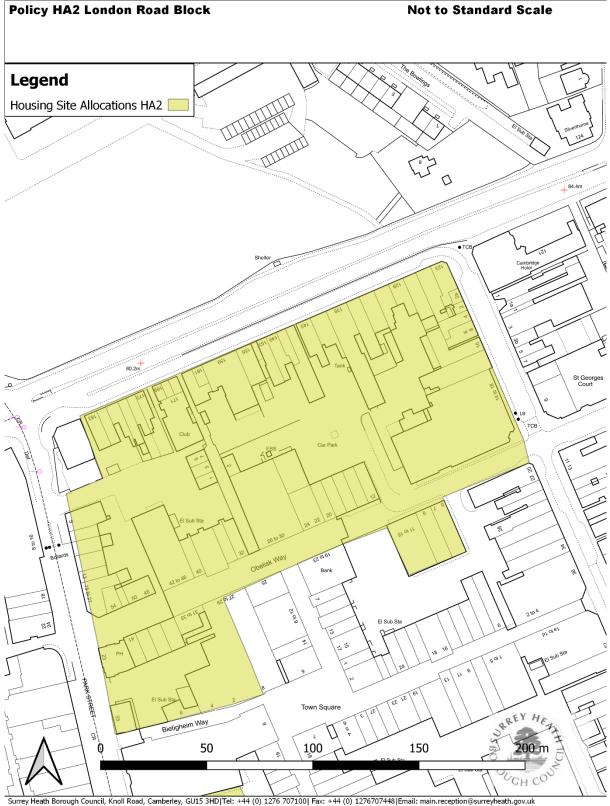

| Former Magistrates<br>Court  | ТСІ9 | Policy Deleted                                                         | Policy Boundary<br>will be deleted |
|------------------------------|------|------------------------------------------------------------------------|------------------------------------|
| Improved pedestrian<br>route | ТС9  | Policy Deleted                                                         | N/A                                |
| London Road Block            | TCI4 | Boundary Changes and replaced by<br>Policy HA2 housing site allocation | Мар 77                             |

| Housing Reserve Site East of Heathpark Drive,<br>Windlesham                   | HA1/12                                                                      | Map 7                                                                     |  |
|-------------------------------------------------------------------------------|-----------------------------------------------------------------------------|---------------------------------------------------------------------------|--|
| Chobham Rugby Club, Windsor Road, Chobham                                     | HAI/I3                                                                      | Map 88                                                                    |  |
| Pinehurst 141 Park Road, Camberley                                            | HA1/14 – site<br>promoted for<br>extra care or<br>residential<br>care uses. | Мар 89                                                                    |  |
| London Road Block                                                             | HA2                                                                         | Map 77                                                                    |  |
| Land East of Knoll Road                                                       | HA3                                                                         | Map 76                                                                    |  |
| Mindenhurst, Deepcut                                                          | HA4                                                                         | Map 61                                                                    |  |
| Green Belt and Countryside                                                    |                                                                             |                                                                           |  |
| Gordons School                                                                | GBC5                                                                        | Map 3                                                                     |  |
| Infrastructure                                                                |                                                                             |                                                                           |  |
| Green Infrastructure – Green Spaces                                           | IN5                                                                         | Changes<br>shown in the<br>2018 Green<br>Spaces<br>background<br>document |  |
| Green Infrastructure - SANGS                                                  | IN5                                                                         | Мар 90                                                                    |  |
| Environment                                                                   | •                                                                           | <u> </u>                                                                  |  |
| Biodiversity and Geodiversity – Site of Special Scientific<br>Interest (SSSI) | EI and E2                                                                   | Map 8                                                                     |  |
| Biodiversity and Geodiversity – Special Areas of Conservation (SAC)           | EI and E2                                                                   | Map 9                                                                     |  |
| Thames Basin Heaths Special Protection Area                                   | EI and E2                                                                   | Map 10                                                                    |  |
| Flood Risk and Sustainable Drainage Systems                                   | E6                                                                          | Map 91                                                                    |  |
| Areas of High Archaeological Potential                                        |                                                                             |                                                                           |  |
| WWII POW camp, Brick hill, Chobham                                            | DH7                                                                         | Map 12                                                                    |  |
| Romano British Finds, Whitwell Farm, Frimley Green                            | DH7                                                                         | Map 13                                                                    |  |
| Roman Road, Devils Highway, Windlesham                                        | DH7                                                                         | Map 14                                                                    |  |
|                                                                               |                                                                             |                                                                           |  |