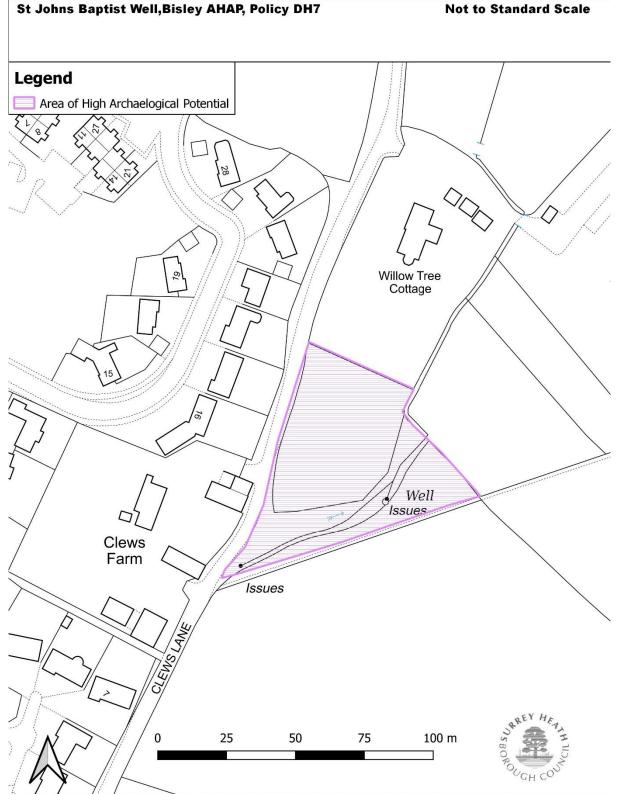

# Page 14 of 109

| Organic environmental sequence, Park Street,<br>Camberley                        | DH7         | Map 15 |
|----------------------------------------------------------------------------------|-------------|--------|
| Military earthworks, Ship Hill, Chobham                                          | DH7         | Map 16 |
| Medieval watermill, Emmetts Mill, Philpot Lane,<br>Chobham                       | DH7         | Map 17 |
| Medieval watermill, Hook Mill, West End                                          | DH7         | Map 18 |
| Medieval moated site, Corner of Clappers Lane and<br>Bagshot Road, Chobham       | DH7         | Map 19 |
| Late Roman findspots, west of Queenswood farm golf club, Chobham                 | DH7         | Map 20 |
| Langshott Bog, Chobham                                                           | DH7         | Map 21 |
| Enclosure of possible Roman date, Pennyhill, Bagshot                             | DH7         | Map 22 |
| 19 <sup>th</sup> Century military earthwork, Staples hill, Chobham               | DH7         | Map 23 |
| 19 <sup>th</sup> Century military earthwork. Oystershell hill,<br>Chobham        | DH7         | Map 24 |
| Bagshot Historic Town Core                                                       | DH7         | Map 25 |
| Bisley Historic Town Core                                                        | DH7         | Map 26 |
| Chobham Historic Town Core and 11 <sup>th</sup> Century<br>Church of St Lawrence | DH7         | Map 27 |
| Frimley Historic Town Core                                                       | DH7         | Map 28 |
| St John Baptist Church Bisley                                                    | DH7         | Map 29 |
| St Johns Baptist Well Bisley                                                     | DH7         | Мар 30 |
| Windlesham Historic Town Core                                                    | DH7         | Map 31 |
| Possible barrow, West Pipers Green Farm, Chobham                                 | DH7         | Map 32 |
| Historic Park and Gardens                                                        |             |        |
| Frimley Park Historic Park and Garden                                            | DH7         | Map 59 |
| Employment Boundary changes: Strategic Emplo                                     | yment Sites |        |
| Former Defence Evaluation and Research Agency (DERA) site, Longcross             | ER2         | Map I  |
| Camberley Town Centre                                                            | ER2         | Map 62 |
| Erl Wood, Windlesham                                                             | ER2         | Map 63 |
|                                                                                  |             |        |