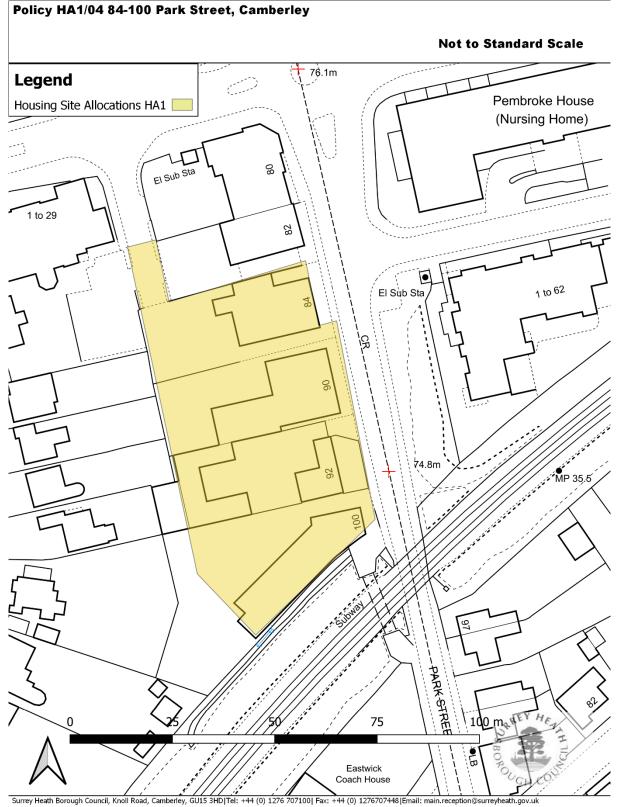

# Table 4Proposed new/amended mapping designations in the Draft Surrey<br/>Heath Local Plan

| Designation                                                           | Local Plan<br>Policy<br>Reference | Map<br>Number    |
|-----------------------------------------------------------------------|-----------------------------------|------------------|
| Spatial Strategy                                                      |                                   |                  |
| Settlement Boundaries and Chobham settlement boundary revision.       | SSI                               | Map 33 and<br>93 |
| Countryside beyond the Green Belt changes                             | SSI                               | Map 33           |
| Green Belt Boundary revisions                                         | SSI                               | Map 34           |
| Housing                                                               | ·                                 |                  |
| Housing Allocations                                                   |                                   |                  |
| 134 and 136 London Road, Bagshot                                      | HAI/01                            | Map 78           |
| Bagshot Highway Depot and Archaeology Centre,<br>London Road, Bagshot | HA1/02                            | Map 79           |
| Land East of Park Street, North of Princess Way                       | HA1/03                            | Map 80           |
| 84-100 Park Street, Camberley                                         | HA1/04                            | Map 81           |
| Camberley Centre, France Hill Drive, Camberley                        | HA1/05                            | Map 82           |
| Camberley Station, Station House, Pembroke<br>Broadway, Camberley     | HA1/06                            | Map 75           |
| York Town Car Park, Sullivan Road, Camberley                          | HAI/07                            | Map 83           |
| Land at Frimhurst Farm, Deepcut Bridge Road,<br>Deepcut               | HA1/08                            | Map 84           |
| Sir William Siemens Square, Frimley                                   | HA1/09                            | Map 85           |
| Land West of Sturt Road, Frimley Green                                | HAI/10                            | Map 86           |
| Land East of Benner Lane (partial housing reserve site),<br>West End  | HAI/II                            | Мар 87           |