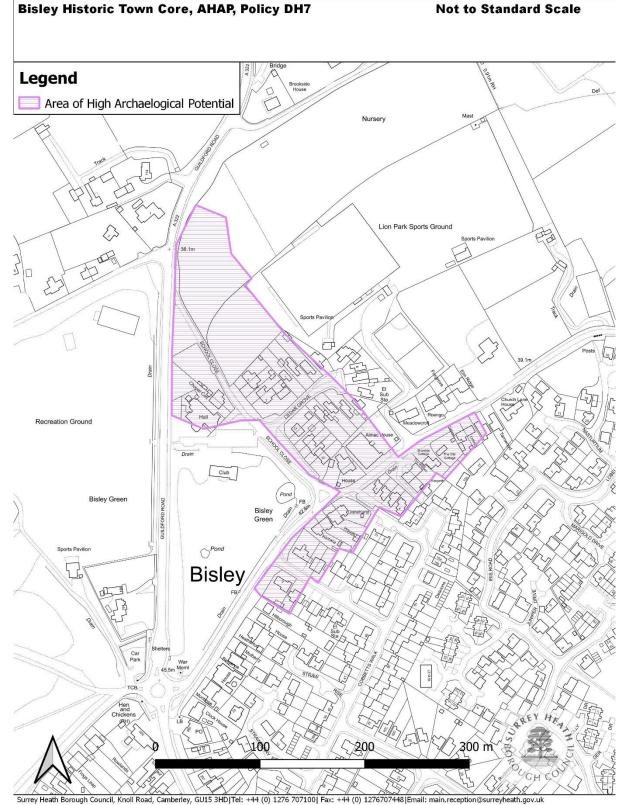

# Map 26.

Crown copywright and database rights 2020 Ordanance Survey 100018679| Contains Ordnance Survey data Crown copywright and database right 2020|Geographers' A-Z map Co. Ltd. Cities Revealed registered copywright by the Geoinformation Group, 2020 and Crown copywright All rights reserved|Historic Mapping Crown copywright and Landmark information Group.