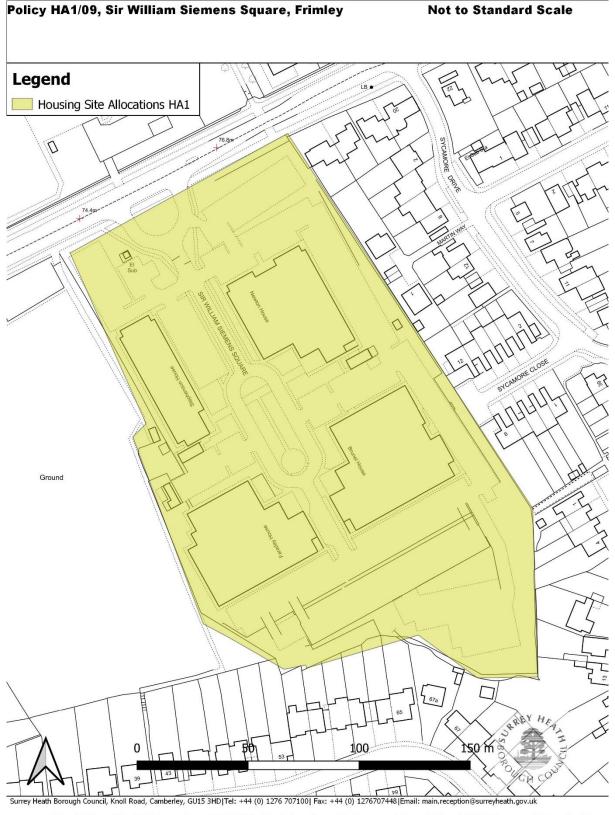

# Table 4Proposed new/amended mapping designations in the Draft Surrey<br/>Heath Local Plan

| Designation                                                           | Local Plan<br>Policy<br>Reference | Map<br>Number    |
|-----------------------------------------------------------------------|-----------------------------------|------------------|
| Spatial Strategy                                                      |                                   |                  |
| Settlement Boundaries and Chobham settlement boundary revision.       | SSI                               | Map 33 and<br>93 |
| Countryside beyond the Green Belt changes                             | SSI                               | Map 33           |
| Green Belt Boundary revisions                                         | SSI                               | Map 34           |
| Housing                                                               | ·                                 |                  |
| Housing Allocations                                                   |                                   |                  |
| 134 and 136 London Road, Bagshot                                      | HAI/01                            | Map 78           |
| Bagshot Highway Depot and Archaeology Centre,<br>London Road, Bagshot | HA1/02                            | Map 79           |
| Land East of Park Street, North of Princess Way                       | HA1/03                            | Map 80           |
| 84-100 Park Street, Camberley                                         | HA1/04                            | Map 81           |
| Camberley Centre, France Hill Drive, Camberley                        | HA1/05                            | Map 82           |
| Camberley Station, Station House, Pembroke<br>Broadway, Camberley     | HA1/06                            | Map 75           |
| York Town Car Park, Sullivan Road, Camberley                          | HAI/07                            | Map 83           |
| Land at Frimhurst Farm, Deepcut Bridge Road,<br>Deepcut               | HA1/08                            | Map 84           |
| Sir William Siemens Square, Frimley                                   | HA1/09                            | Map 85           |
| Land West of Sturt Road, Frimley Green                                | HAI/10                            | Map 86           |
| Land East of Benner Lane (partial housing reserve site),<br>West End  | HAI/II                            | Мар 87           |