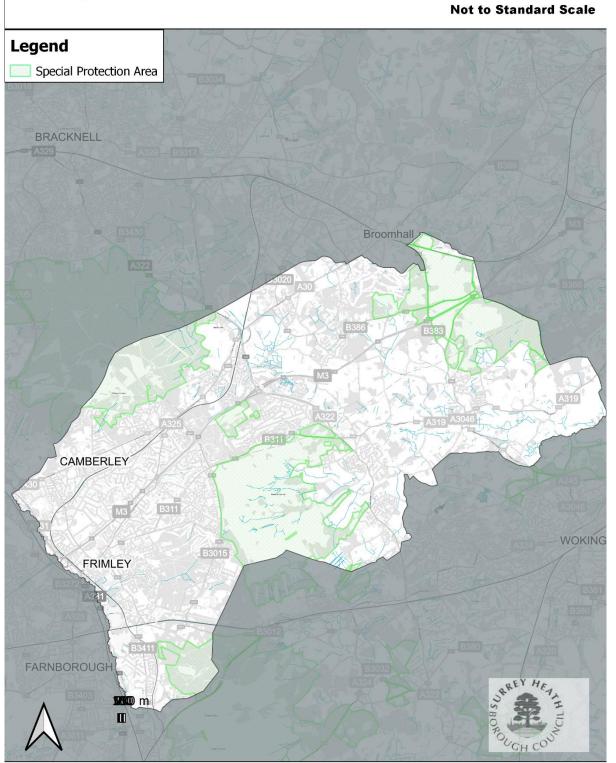

| Special Areas of<br>Conservation                    | CP14A<br>and B           | Boundary change to reflect current<br>mapping designation of Natural<br>England on 12.10.21<br>Retained under Policy reference E1<br>and E2      | Мар 9                 |
|-----------------------------------------------------|--------------------------|--------------------------------------------------------------------------------------------------------------------------------------------------|-----------------------|
| Special Protection Area                             | CP14A<br>and B           | Boundary change to reflect current<br>mapping designation of Natural<br>England on 29.06.21<br>Retained under Policy reference E1<br>and E2      | Мар 10                |
| Site of Nature<br>Conservation Importance           | CP14A<br>and B           | No boundary change<br>Retained under Policy reference EI<br>and E2                                                                               | No change             |
| National Nature Reserve                             | CPI4A +B                 | Boundary changes to reflect current<br>mapping designation of Natural<br>England on 26.11.21<br>Retained under Policy reference E1<br>and E2     | Map II                |
| Area of High<br>Archaeological Potential            | DMI7                     | Boundary changes to reflect amended<br>and new Areas of Archaeological<br>Potential<br>Retained under Policy reference DH7                       | Maps 12-32            |
| Conservation Areas                                  | DMI7                     | No boundary change<br>Retained under Policy reference DH7                                                                                        | No change             |
| Potential Site of Nature<br>Conservation Importance | CPI4A+B                  | Deleted designation.                                                                                                                             | Boundaries<br>deleted |
| Countryside beyond the<br>Green Belt                | CPI/DMI/<br>DM3/DM<br>6) | Boundary changes to reflect<br>developments, permissions,<br>allocations and factual corrections.<br>Retained under Policy reference<br>SSI/GBC4 | Мар 33                |
| Settlement Area                                     |                          | Boundary changes to reflect developments, permissions,                                                                                           | Map 33 and 93         |

### Map 10.

Policy E1 Thames Basin Heaths Special Protection Area and Policy E2 Biodiversity an Geodiversity

Surrey Heath Borough Council, Knoll Road, Camberley, GU15 3HD|Tel: +44 (0) 1276 707100| Fax: +44 (0) 1276707448|Email: main.reception@surreyheath.gov.uk Crown copywright and database rights 2020 Ordanance Survey 100018679| Contains Ordnance Survey data Crown copywright and database right 2020|Geographers' A-Z map Co. Ltd. Cities Revealed registered copywright by the Geoinformation Group, 2020 and Crown copywright All rights reserved|Historic Mapping Crown copywright and Landmark information Group.