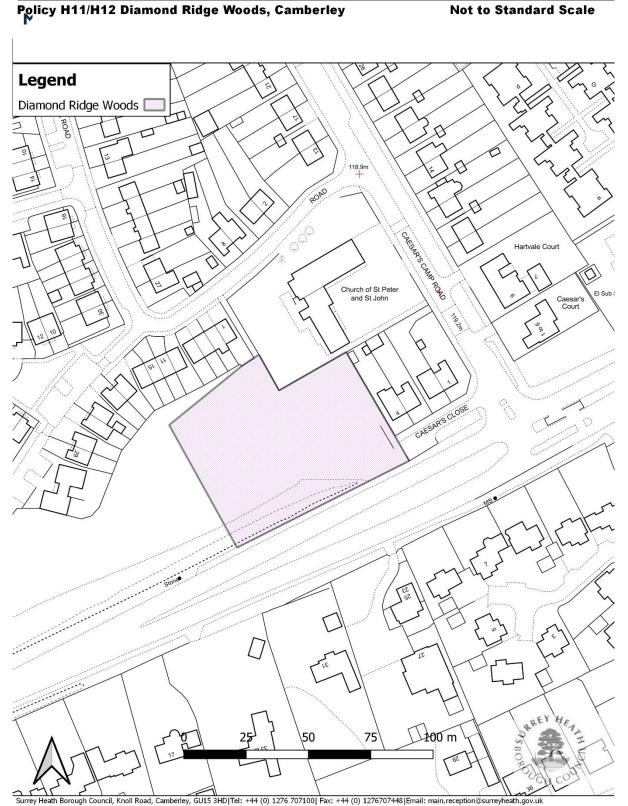

# Page 16 of 109

| Old Dean                                      | ER10    | Map 56                                           |  |
|-----------------------------------------------|---------|--------------------------------------------------|--|
| Gypsy and Travelling Showpeople accommodation |         |                                                  |  |
| Diamond Ridge Woods                           | HII/HI2 | Map 92                                           |  |
| Local Area Profiles                           |         | See Section<br>12 of the<br>Draft Local<br>Plan. |  |