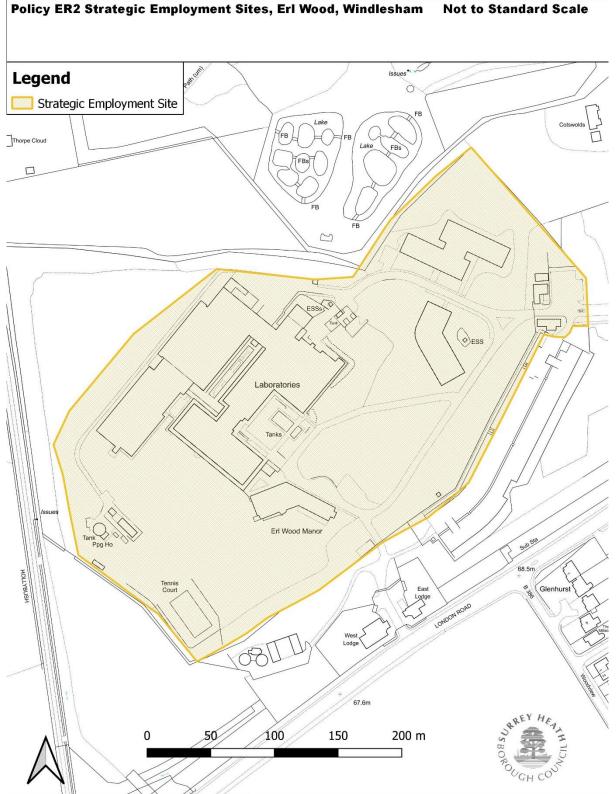

# Page 14 of 109

| Organic environmental sequence, Park Street,<br>Camberley                        | DH7         | Map 15 |
|----------------------------------------------------------------------------------|-------------|--------|
| Military earthworks, Ship Hill, Chobham                                          | DH7         | Map 16 |
| Medieval watermill, Emmetts Mill, Philpot Lane,<br>Chobham                       | DH7         | Map 17 |
| Medieval watermill, Hook Mill, West End                                          | DH7         | Map 18 |
| Medieval moated site, Corner of Clappers Lane and<br>Bagshot Road, Chobham       | DH7         | Map 19 |
| Late Roman findspots, west of Queenswood farm golf club, Chobham                 | DH7         | Map 20 |
| Langshott Bog, Chobham                                                           | DH7         | Map 21 |
| Enclosure of possible Roman date, Pennyhill, Bagshot                             | DH7         | Map 22 |
| 19 <sup>th</sup> Century military earthwork, Staples hill, Chobham               | DH7         | Map 23 |
| 19 <sup>th</sup> Century military earthwork. Oystershell hill,<br>Chobham        | DH7         | Map 24 |
| Bagshot Historic Town Core                                                       | DH7         | Map 25 |
| Bisley Historic Town Core                                                        | DH7         | Map 26 |
| Chobham Historic Town Core and 11 <sup>th</sup> Century<br>Church of St Lawrence | DH7         | Map 27 |
| Frimley Historic Town Core                                                       | DH7         | Map 28 |
| St John Baptist Church Bisley                                                    | DH7         | Map 29 |
| St Johns Baptist Well Bisley                                                     | DH7         | Мар 30 |
| Windlesham Historic Town Core                                                    | DH7         | Map 31 |
| Possible barrow, West Pipers Green Farm, Chobham                                 | DH7         | Map 32 |
| Historic Park and Gardens                                                        |             |        |
| Frimley Park Historic Park and Garden                                            | DH7         | Map 59 |
| Employment Boundary changes: Strategic Emplo                                     | yment Sites |        |
| Former Defence Evaluation and Research Agency (DERA) site, Longcross             | ER2         | Map I  |
| Camberley Town Centre                                                            | ER2         | Map 62 |
| Erl Wood, Windlesham                                                             | ER2         | Map 63 |
|                                                                                  |             |        |