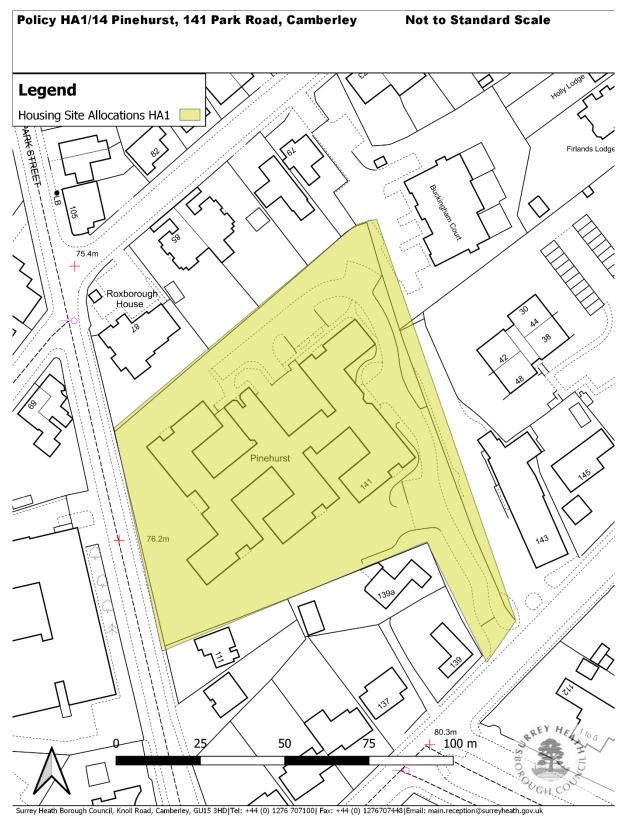

# Table 4Proposed new/amended mapping designations in the Draft Surrey<br/>Heath Local Plan

| Designation                                                           | Local Plan<br>Policy<br>Reference | Map<br>Number    |
|-----------------------------------------------------------------------|-----------------------------------|------------------|
| Spatial Strategy                                                      |                                   |                  |
| Settlement Boundaries and Chobham settlement boundary revision.       | SSI                               | Map 33 and<br>93 |
| Countryside beyond the Green Belt changes                             | SSI                               | Map 33           |
| Green Belt Boundary revisions                                         | SSI                               | Map 34           |
| Housing                                                               | ·                                 |                  |
| Housing Allocations                                                   |                                   |                  |
| 134 and 136 London Road, Bagshot                                      | HAI/01                            | Map 78           |
| Bagshot Highway Depot and Archaeology Centre,<br>London Road, Bagshot | HA1/02                            | Map 79           |
| Land East of Park Street, North of Princess Way                       | HA1/03                            | Map 80           |
| 84-100 Park Street, Camberley                                         | HA1/04                            | Map 81           |
| Camberley Centre, France Hill Drive, Camberley                        | HA1/05                            | Map 82           |
| Camberley Station, Station House, Pembroke<br>Broadway, Camberley     | HA1/06                            | Map 75           |
| York Town Car Park, Sullivan Road, Camberley                          | HAI/07                            | Map 83           |
| Land at Frimhurst Farm, Deepcut Bridge Road,<br>Deepcut               | HA1/08                            | Map 84           |
| Sir William Siemens Square, Frimley                                   | HA1/09                            | Map 85           |
| Land West of Sturt Road, Frimley Green                                | HAI/10                            | Map 86           |
| Land East of Benner Lane (partial housing reserve site),<br>West End  | HAI/II                            | Мар 87           |

| Housing Reserve Site East of Heathpark Drive,<br>Windlesham                   | HA1/12                                                                      | Map 7                                                                     |  |
|-------------------------------------------------------------------------------|-----------------------------------------------------------------------------|---------------------------------------------------------------------------|--|
| Chobham Rugby Club, Windsor Road, Chobham                                     | HAI/I3                                                                      | Map 88                                                                    |  |
| Pinehurst 141 Park Road, Camberley                                            | HA1/14 – site<br>promoted for<br>extra care or<br>residential<br>care uses. | Мар 89                                                                    |  |
| London Road Block                                                             | HA2                                                                         | Map 77                                                                    |  |
| Land East of Knoll Road                                                       | HA3                                                                         | Map 76                                                                    |  |
| Mindenhurst, Deepcut                                                          | HA4                                                                         | Map 61                                                                    |  |
| Green Belt and Countryside                                                    |                                                                             |                                                                           |  |
| Gordons School                                                                | GBC5                                                                        | Map 3                                                                     |  |
| Infrastructure                                                                |                                                                             |                                                                           |  |
| Green Infrastructure – Green Spaces                                           | IN5                                                                         | Changes<br>shown in the<br>2018 Green<br>Spaces<br>background<br>document |  |
| Green Infrastructure - SANGS                                                  | IN5                                                                         | Мар 90                                                                    |  |
| Environment                                                                   | •                                                                           | <u> </u>                                                                  |  |
| Biodiversity and Geodiversity – Site of Special Scientific<br>Interest (SSSI) | EI and E2                                                                   | Map 8                                                                     |  |
| Biodiversity and Geodiversity – Special Areas of Conservation (SAC)           | EI and E2                                                                   | Map 9                                                                     |  |
| Thames Basin Heaths Special Protection Area                                   | EI and E2                                                                   | Map 10                                                                    |  |
| Flood Risk and Sustainable Drainage Systems                                   | E6                                                                          | Map 91                                                                    |  |
| Areas of High Archaeological Potential                                        |                                                                             |                                                                           |  |
| WWII POW camp, Brick hill, Chobham                                            | DH7                                                                         | Map 12                                                                    |  |
| Romano British Finds, Whitwell Farm, Frimley Green                            | DH7                                                                         | Map 13                                                                    |  |
| Roman Road, Devils Highway, Windlesham                                        | DH7                                                                         | Map 14                                                                    |  |
|                                                                               |                                                                             |                                                                           |  |