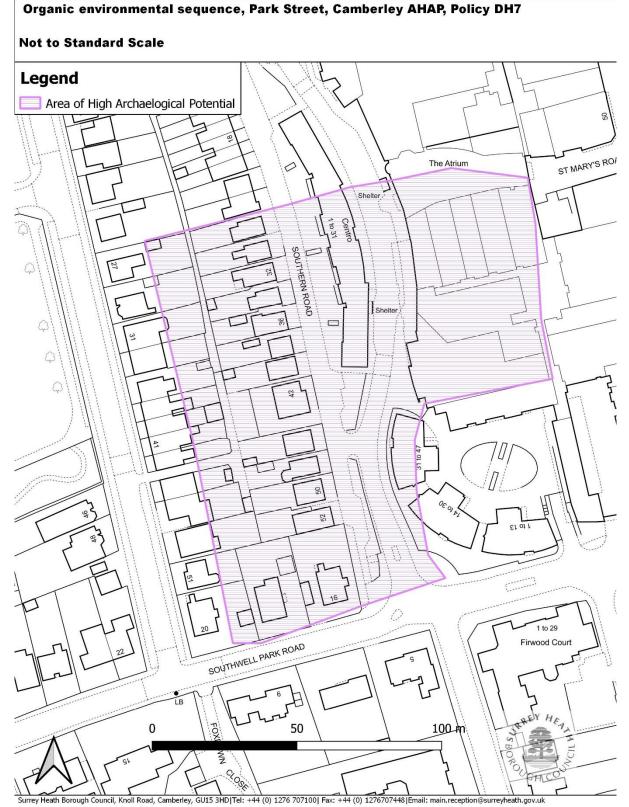

# Page 31 of 109

# Map 15.

Crown copywright and database rights 2020 Ordanance Survey 100018679| Contains Ordnance Survey data Crown copywright and database right 2020|Geographers' A-Z map Co. Ltd. Cities Revealed registered copywright by the Geoinformation Group, 2020 and Crown copywright All rights reserved|Historic Mapping Crown copywright and Landmark information Group.

# Page 14 of 109

| Organic environmental sequence, Park Street,<br>Camberley                        | DH7         | Map 15 |
|----------------------------------------------------------------------------------|-------------|--------|
| Military earthworks, Ship Hill, Chobham                                          | DH7         | Map 16 |
| Medieval watermill, Emmetts Mill, Philpot Lane,<br>Chobham                       | DH7         | Map 17 |
| Medieval watermill, Hook Mill, West End                                          | DH7         | Map 18 |
| Medieval moated site, Corner of Clappers Lane and<br>Bagshot Road, Chobham       | DH7         | Map 19 |
| Late Roman findspots, west of Queenswood farm golf club, Chobham                 | DH7         | Map 20 |
| Langshott Bog, Chobham                                                           | DH7         | Map 21 |
| Enclosure of possible Roman date, Pennyhill, Bagshot                             | DH7         | Map 22 |
| 19 <sup>th</sup> Century military earthwork, Staples hill, Chobham               | DH7         | Map 23 |
| 19 <sup>th</sup> Century military earthwork. Oystershell hill,<br>Chobham        | DH7         | Map 24 |
| Bagshot Historic Town Core                                                       | DH7         | Map 25 |
| Bisley Historic Town Core                                                        | DH7         | Map 26 |
| Chobham Historic Town Core and 11 <sup>th</sup> Century<br>Church of St Lawrence | DH7         | Map 27 |
| Frimley Historic Town Core                                                       | DH7         | Map 28 |
| St John Baptist Church Bisley                                                    | DH7         | Map 29 |
| St Johns Baptist Well Bisley                                                     | DH7         | Мар 30 |
| Windlesham Historic Town Core                                                    | DH7         | Map 31 |
| Possible barrow, West Pipers Green Farm, Chobham                                 | DH7         | Map 32 |
| Historic Park and Gardens                                                        |             |        |
| Frimley Park Historic Park and Garden                                            | DH7         | Map 59 |
| Employment Boundary changes: Strategic Emplo                                     | yment Sites |        |
| Former Defence Evaluation and Research Agency (DERA) site, Longcross             | ER2         | Map I  |
| Camberley Town Centre                                                            | ER2         | Map 62 |
| Erl Wood, Windlesham                                                             | ER2         | Map 63 |
|                                                                                  |             |        |