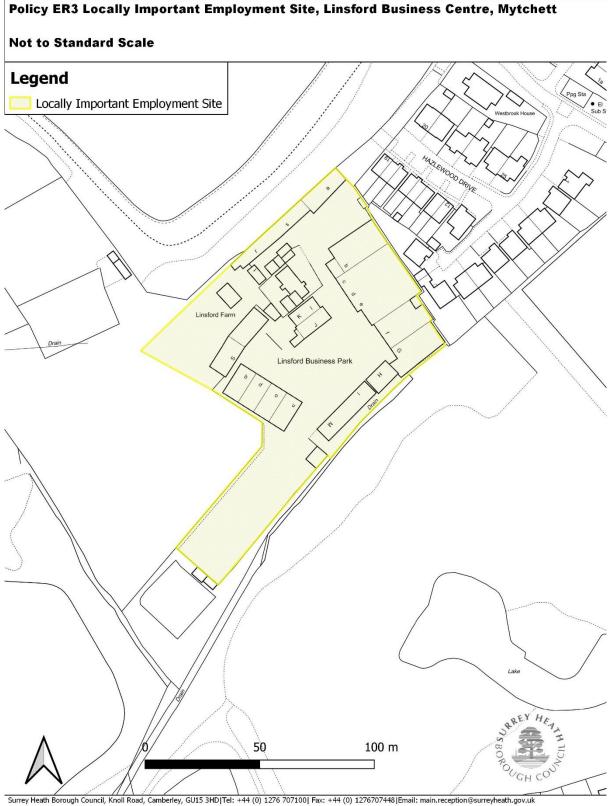

| Albany Park, FrimleyER2Map 65Frimley Business Park, FrimleyER2Map 65Lyon Way, FrimleyER2Map 65Mytchett Place, MytchettER2Map 67Watchmoor Business Park, CamberleyER2Map 67Vatchmoor Business Park, CamberleyER2Map 67Yorktown Business Park, CamberleyER2Map 67Vorktown Business Park, CamberleyER2 and ER4Map 67Locally Important Employment SitesFairoaks Airport Employment landER3Map 68Linsford Business Centre, MytchettER3Map 69SC Johnson, Frimley GreenER3Map 70St George's Industrial Estate and Helix Business Park,<br>CamberleyER3Map 71Tanners Yard, BagshotER6Map 74Retail/centre boundary changes:ER8Map 36Frimley District CentreER8Map 40Deepcut Neighbourhood CentreER8Map 42Frimley Green Local CentreER8Map 44Lightwater Local CentreER8Map 48Bisley Neighbourhood ParadeER9Map 50Frimley Green Local CentreER8Map 44Lightwater Local CentreER8Map 50Frimley Road/London Road Neighbourhood ParadeER9Map 52Mytchett Local CentreER9Map 50Frimley Road/London Road Neighbourhood ParadeER9Map 54Old Dean Neighbourhood ParadeER9Map 54Old Dean Neighbourhood ParadeER9Map 56Watchetts Local Centre< | Former British Oxygen Site, Windlesham        | ER2 | Мар 64 |
|-------------------------------------------------------------------------------------------------------------------------------------------------------------------------------------------------------------------------------------------------------------------------------------------------------------------------------------------------------------------------------------------------------------------------------------------------------------------------------------------------------------------------------------------------------------------------------------------------------------------------------------------------------------------------------------------------------------------------------------------------------------------------------------------------------------------------------------------------------------------------------------------------------------------------------------------------------------------------------------------------------------------------------------------------------------------------------------------------------------------------|-----------------------------------------------|-----|--------|
| Frimley Business Park, FrimleyER2Map 65Lyon Way, FrimleyER2Map 66Mytchett Place, MytchettER2Map 66Admiralty Park, CamberleyER2Map 67Watchmoor Business Park, CamberleyER2Map 67Yorktown Business Park, CamberleyER2Map 67Yorktown Business Park, CamberleyER2 and ER4Map 67Locally Important Employment SitesER3Map 5Bridge Road Trade and Industrial Park, CamberleyER3Map 68Linsford Business Centre, MytchettER3Map 70St George's Industrial Estate and Helix Business Park,<br>CamberleyER3Map 71Tanners Yard, BagshotER3Map 72Frimley Park HospitalER8Map 36Frimley District CentreER8Map 38Chobham Local CentreER8Map 40Deepcut Neighbourhood CentreER8Map 44Lightwater Local CentreER8Map 48Bisley Neighbourhood ParadeER9Map 50Frimley Road/London Road Neighbourhood ParadeER9Map 52Mytchett Neighbourhood ParadeER9Map 50                                                                                                                                                                                                                                                                                     |                                               |     | •      |
| Lyon Way, FrimleyER2Map 65Mytchett Place, MytchettER2Map 66Admiralty Park, CamberleyER2Map 67Watchmoor Business Park, CamberleyER2Map 67Yorktown Business Park, CamberleyER2 and ER4Map 67Locally Important Employment SitesFairoaks Airport Employment landER3Map 68Linsford Business Centre, MytchettER3Map 69SC Johnson, Frimley GreenER3Map 70St George's Industrial Estate and Helix Business Park, CamberleyER3Map 71Tanners Yard, BagshotER3Map 72Frimley Park HospitalER6Map 74Retail/centre boundary changes:ER8Map 38Chobham Local CentreER8Map 40Deepcut Neighbourhood CentreER8Map 44Lightwater Local CentreER8Map 48Bisley Neighbourhood ParadeER9Map 50Frimley Road/London Road Neighbourhood ParadeER9Map 52Mytchett Neighbourhood ParadeER9Map 52                                                                                                                                                                                                                                                                                                                                                       | , ,                                           |     | · ·    |
| Mytchett Place, MytchettER2Map 66Admiralty Park, CamberleyER2Map 67Watchmoor Business Park, CamberleyER2Map 67Yorktown Business Park, CamberleyER2 and ER4Map 67Locally Important Employment SitesER3Map 5Fairoaks Airport Employment landER3Map 68Linsford Business Centre, MytchettER3Map 69SC Johnson, Frimley GreenER3Map 70St George's Industrial Estate and Helix Business Park, CamberleyER3Map 71Tanners Yard, BagshotER3Map 72Frimley Park HospitalER6Map 74Retail/centre boundary changes:ER8Map 36Frimley District CentreER8Map 40Deepcut Neighbourhood CentreER8Map 44Lightwater Local CentreER8Map 48Bisley Neighbourhood ParadeER9Map 50Frimley Road/London Road Neighbourhood ParadeER9Map 52Mytchett Neighbourhood ParadeER9Map 52Mytchett Neighbourhood ParadeER9Map 54Old Dean Neighbourhood ParadeER9Map 56                                                                                                                                                                                                                                                                                          | , ,                                           |     | · ·    |
| Admiralty Park, CamberleyER2Map 67Watchmoor Business Park, CamberleyER2Map 67Yorktown Business Park, CamberleyER2 and ER4Map 67Locally Important Employment SitesER3Map 5Bridge Road Trade and Industrial Park, CamberleyER3Map 68Linsford Business Centre, MytchettER3Map 69SC Johnson, Frimley GreenER3Map 70St George's Industrial Estate and Helix Business Park,<br>CamberleyER3Map 71Tanners Yard, BagshotER3Map 72Frimley Park HospitalER6Map 74Retail/centre boundary changes:ER8Map 36Schoham Local CentreER8Map 40Deepcut Neighbourhood CentreER8Map 41Lightwater Local CentreER8Map 48Bisley Neighbourhood ParadeER9Map 50Frimley Road/London Road Neighbourhood ParadeER9Map 54Old Dean Neighbourhood ParadeER9Map 54                                                                                                                                                                                                                                                                                                                                                                                       |                                               |     | -      |
| Watchmoor Business Park, CamberleyER2Map 67Yorktown Business Park, CamberleyER2 and ER4Map 67Locally Important Employment SitesFairoaks Airport Employment landER3Map 5Bridge Road Trade and Industrial Park, CamberleyER3Map 68Linsford Business Centre, MytchettER3Map 70SC Johnson, Frimley GreenER3Map 70St George's Industrial Estate and Helix Business Park,<br>CamberleyER3Map 71Tanners Yard, BagshotER3Map 72Frimley Park HospitalER6Map 74Retail/centre boundary changes:ER8Map 38Chobham Local CentreER8Map 40Deepcut Neighbourhood CentreER8Map 42Frimley Green Local CentreER8Map 44Lightwater Local CentreER8Map 48Bisley Neighbourhood ParadeER9Map 50Frimley Road/London Road Neighbourhood ParadeER9Map 54Old Dean Neighbourhood ParadeER9Map 54                                                                                                                                                                                                                                                                                                                                                      | , ,                                           |     | · ·    |
| Yorktown Business Park, CamberleyER2 and ER4Map 67Locally Important Employment SitesFairoaks Airport Employment IandER3Map 5Bridge Road Trade and Industrial Park, CamberleyER3Map 68Linsford Business Centre, MytchettER3Map 69SC Johnson, Frimley GreenER3Map 70St George's Industrial Estate and Helix Business Park,<br>CamberleyER3Map 71Tanners Yard, BagshotER3Map 72Frimley Park HospitalER6Map 74Retail/centre boundary changes:ER8Map 38Chobham Local CentreER8Map 40Deepcut Neighbourhood CentreER8Map 42Frimley Green Local CentreER8Map 44Lightwater Local CentreER8Map 48Bisley Neighbourhood ParadeER9Map 50Frimley Road/London Road Neighbourhood ParadeER9Map 54Old Dean Neighbourhood ParadeER9Map 56                                                                                                                                                                                                                                                                                                                                                                                                 | , ,                                           |     | -      |
| Locally Important Employment SitesFairoaks Airport Employment landER3Map 5Bridge Road Trade and Industrial Park, CamberleyER3Map 68Linsford Business Centre, MytchettER3Map 69SC Johnson, Frimley GreenER3Map 70St George's Industrial Estate and Helix Business Park,<br>CamberleyER3Map 71Tanners Yard, BagshotER3Map 72Frimley Park HospitalER6Map 74Retail/centre boundary changes:ER8Map 36Frimley District CentreER8Map 40Deepcut Neighbourhood CentreER8Map 42Frimley Green Local CentreER8Map 44Lightwater Local CentreER8Map 46Windlesham Local CentreER8Map 48Bisley Neighbourhood ParadeER9Map 50Frimley Road/London Road Neighbourhood ParadeER9Map 52Mytchett Neighbourhood ParadeER9Map 56                                                                                                                                                                                                                                                                                                                                                                                                                |                                               |     | •      |
| Fairoaks Airport Employment landER3Map 5Bridge Road Trade and Industrial Park, CamberleyER3Map 68Linsford Business Centre, MytchettER3Map 69SC Johnson, Frimley GreenER3Map 70St George's Industrial Estate and Helix Business Park,<br>CamberleyER3Map 71Tanners Yard, BagshotER3Map 72Frimley Park HospitalER6Map 74Retail/centre boundary changes:ER8Map 36Frimley District CentreER8Map 40Deepcut Neighbourhood CentreER8Map 42Frimley Green Local CentreER8Map 44Lightwater Local CentreER8Map 48Bisley Neighbourhood ParadeER9Map 50Frimley Road/London Road Neighbourhood ParadeER9Map 52Mytchett Neighbourhood ParadeER9Map 56                                                                                                                                                                                                                                                                                                                                                                                                                                                                                  | ,                                             |     |        |
| Bridge Road Trade and Industrial Park, CamberleyER3Map 68Linsford Business Centre, MytchettER3Map 69SC Johnson, Frimley GreenER3Map 70St George's Industrial Estate and Helix Business Park,<br>CamberleyER3Map 71Tanners Yard, BagshotER3Map 72Frimley Park HospitalER6Map 74Retail/centre boundary changes:<br>Bagshot District CentreER8Map 36Frimley District CentreER8Map 40Deepcut Neighbourhood CentreER8Map 42Frimley Green Local CentreER8Map 44Lightwater Local CentreER8Map 46Windlesham Local CentreER8Map 48Bisley Neighbourhood ParadeER9Map 50Frimley Road/London Road Neighbourhood ParadeER9Map 54Old Dean Neighbourhood ParadeER9Map 56                                                                                                                                                                                                                                                                                                                                                                                                                                                               |                                               | EDS | Map E  |
| Linsford Business Centre, MytchettER3Map 69SC Johnson, Frimley GreenER3Map 70St George's Industrial Estate and Helix Business Park,<br>CamberleyER3Map 71Tanners Yard, BagshotER3Map 72Frimley Park HospitalER6Map 74Retail/centre boundary changes:Bagshot District CentreER8Map 36Frimley District CentreER8Map 40Deepcut Neighbourhood CentreER8Map 42Frimley Green Local CentreER8Map 44Lightwater Local CentreER8Map 46Windlesham Local CentreER8Map 46Windlesham Local CentreER8Map 45Bisley Neighbourhood ParadeER9Map 50Frimley Road/London Road Neighbourhood ParadeER9Map 54Old Dean Neighbourhood ParadeER9Map 56                                                                                                                                                                                                                                                                                                                                                                                                                                                                                            |                                               |     |        |
| SC Johnson, Frimley GreenER3Map 70St George's Industrial Estate and Helix Business Park,<br>CamberleyER3Map 71Tanners Yard, BagshotER3Map 72Frimley Park HospitalER6Map 74Retail/centre boundary changes:Bagshot District CentreER8Map 36Frimley District CentreER8Map 40Deepcut Neighbourhood CentreER8Map 42Frimley Green Local CentreER8Map 44Lightwater Local CentreER8Map 48Bisley Neighbourhood ParadeER9Map 50Frimley Road/London Road Neighbourhood ParadeER9Map 54Old Dean Neighbourhood ParadeER9Map 56                                                                                                                                                                                                                                                                                                                                                                                                                                                                                                                                                                                                       |                                               |     | -      |
| St George's Industrial Estate and Helix Business Park,<br>CamberleyER3Map 71Tanners Yard, BagshotER3Map 72Frimley Park HospitalER6Map 74Retail/centre boundary changes:Bagshot District CentreER8Map 36Frimley District CentreER8Map 38Chobham Local CentreER8Map 40Deepcut Neighbourhood CentreER8Map 42Frimley Green Local CentreER8Map 44Lightwater Local CentreER8Map 46Windlesham Local CentreER8Map 45Bisley Neighbourhood ParadeER9Map 50Frimley Road/London Road Neighbourhood ParadeER9Map 54Old Dean Neighbourhood ParadeER9Map 54                                                                                                                                                                                                                                                                                                                                                                                                                                                                                                                                                                            |                                               |     | · ·    |
| CamberleyImage: CamberleyTanners Yard, BagshotER3Map 72Frimley Park HospitalER6Map 74Retail/centre boundary changes:Bagshot District CentreER8Map 36Frimley District CentreER8Map 38Chobham Local CentreER8Map 40Deepcut Neighbourhood CentreER8Map 42Frimley Green Local CentreER8Map 44Lightwater Local CentreER8Map 46Windlesham Local CentreER8Map 45Bisley Neighbourhood ParadeER9Map 50Frimley Road/London Road Neighbourhood ParadeER9Map 54Old Dean Neighbourhood ParadeER9Map 56                                                                                                                                                                                                                                                                                                                                                                                                                                                                                                                                                                                                                               | SC Johnson, Frimley Green                     | ER3 | Мар 70 |
| Frimley Park HospitalER6Map 74Retail/centre boundary changes:ER6Map 36Bagshot District CentreER8Map 38Frimley District CentreER8Map 38Chobham Local CentreER8Map 40Deepcut Neighbourhood CentreER8Map 42Frimley Green Local CentreER8Map 44Lightwater Local CentreER8Map 46Windlesham Local CentreER8Map 48Bisley Neighbourhood ParadeER9Map 50Frimley Road/London Road Neighbourhood ParadeER9Map 54Old Dean Neighbourhood ParadeER9Map 56                                                                                                                                                                                                                                                                                                                                                                                                                                                                                                                                                                                                                                                                             | -                                             | ER3 | Map 71 |
| Retail/centre boundary changes:Bagshot District CentreER8Map 36Frimley District CentreER8Map 38Chobham Local CentreER8Map 40Deepcut Neighbourhood CentreER8Map 42Frimley Green Local CentreER8Map 44Lightwater Local CentreER8Map 46Windlesham Local CentreER8Map 48Bisley Neighbourhood ParadeER9Map 50Frimley Road/London Road Neighbourhood ParadeER9Map 54Old Dean Neighbourhood ParadeER9Map 56                                                                                                                                                                                                                                                                                                                                                                                                                                                                                                                                                                                                                                                                                                                    | Tanners Yard, Bagshot                         | ER3 | Map 72 |
| Bagshot District CentreER8Map 36Frimley District CentreER8Map 38Chobham Local CentreER8Map 40Deepcut Neighbourhood CentreER8Map 42Frimley Green Local CentreER8Map 44Lightwater Local CentreER8Map 46Windlesham Local CentreER8Map 48Bisley Neighbourhood ParadeER9Map 50Frimley Road/London Road Neighbourhood ParadeER9Map 54Old Dean Neighbourhood ParadeER9Map 56                                                                                                                                                                                                                                                                                                                                                                                                                                                                                                                                                                                                                                                                                                                                                   | Frimley Park Hospital                         | ER6 | Map 74 |
| SImage: Frimley District CentreER8Map 38Chobham Local CentreER8Map 40Deepcut Neighbourhood CentreER8Map 42Frimley Green Local CentreER8Map 44Lightwater Local CentreER8Map 46Windlesham Local CentreER8Map 48Bisley Neighbourhood ParadeER9Map 50Frimley Road/London Road Neighbourhood ParadeER9Map 52Mytchett Neighbourhood ParadeER9Map 54Old Dean Neighbourhood ParadeER9Map 56                                                                                                                                                                                                                                                                                                                                                                                                                                                                                                                                                                                                                                                                                                                                     | Retail/centre boundary changes:               | ·   |        |
| Chobham Local CentreER8Map 40Deepcut Neighbourhood CentreER8Map 42Frimley Green Local CentreER8Map 44Lightwater Local CentreER8Map 46Windlesham Local CentreER8Map 48Bisley Neighbourhood ParadeER9Map 50Frimley Road/London Road Neighbourhood ParadeER9Map 52Mytchett Neighbourhood ParadeER9Map 54Old Dean Neighbourhood ParadeER9Map 56                                                                                                                                                                                                                                                                                                                                                                                                                                                                                                                                                                                                                                                                                                                                                                             | Bagshot District Centre                       | ER8 | Map 36 |
| Deepcut Neighbourhood CentreER8Map 42Frimley Green Local CentreER8Map 44Lightwater Local CentreER8Map 46Windlesham Local CentreER8Map 48Bisley Neighbourhood ParadeER9Map 50Frimley Road/London Road Neighbourhood ParadeER9Map 52Mytchett Neighbourhood ParadeER9Map 54Old Dean Neighbourhood ParadeER9Map 56                                                                                                                                                                                                                                                                                                                                                                                                                                                                                                                                                                                                                                                                                                                                                                                                          | Frimley District Centre                       | ER8 | Map 38 |
| Frimley Green Local CentreER8Map 44Lightwater Local CentreER8Map 46Windlesham Local CentreER8Map 48Bisley Neighbourhood ParadeER9Map 50Frimley Road/London Road Neighbourhood ParadeER9Map 52Mytchett Neighbourhood ParadeER9Map 54Old Dean Neighbourhood ParadeER9Map 56                                                                                                                                                                                                                                                                                                                                                                                                                                                                                                                                                                                                                                                                                                                                                                                                                                               | Chobham Local Centre                          | ER8 | Map 40 |
| Lightwater Local CentreER8Map 46Windlesham Local CentreER8Map 48Bisley Neighbourhood ParadeER9Map 50Frimley Road/London Road Neighbourhood ParadeER9Map 52Mytchett Neighbourhood ParadeER9Map 54Old Dean Neighbourhood ParadeER9Map 56                                                                                                                                                                                                                                                                                                                                                                                                                                                                                                                                                                                                                                                                                                                                                                                                                                                                                  | Deepcut Neighbourhood Centre                  | ER8 | Map 42 |
| Windlesham Local CentreER8Map 48Bisley Neighbourhood ParadeER9Map 50Frimley Road/London Road Neighbourhood ParadeER9Map 52Mytchett Neighbourhood ParadeER9Map 54Old Dean Neighbourhood ParadeER9Map 56                                                                                                                                                                                                                                                                                                                                                                                                                                                                                                                                                                                                                                                                                                                                                                                                                                                                                                                  | Frimley Green Local Centre                    | ER8 | Map 44 |
| Bisley Neighbourhood ParadeER9Map 50Frimley Road/London Road Neighbourhood ParadeER9Map 52Mytchett Neighbourhood ParadeER9Map 54Old Dean Neighbourhood ParadeER9Map 56                                                                                                                                                                                                                                                                                                                                                                                                                                                                                                                                                                                                                                                                                                                                                                                                                                                                                                                                                  | Lightwater Local Centre                       | ER8 | Map 46 |
| Frimley Road/London Road Neighbourhood ParadeER9Map 52Mytchett Neighbourhood ParadeER9Map 54Old Dean Neighbourhood ParadeER9Map 56                                                                                                                                                                                                                                                                                                                                                                                                                                                                                                                                                                                                                                                                                                                                                                                                                                                                                                                                                                                      | Windlesham Local Centre                       | ER8 | Map 48 |
| Mytchett Neighbourhood ParadeER9Map 54Old Dean Neighbourhood ParadeER9Map 56                                                                                                                                                                                                                                                                                                                                                                                                                                                                                                                                                                                                                                                                                                                                                                                                                                                                                                                                                                                                                                            | Bisley Neighbourhood Parade                   | ER9 | Map 50 |
| Old Dean Neighbourhood Parade ER9 Map 56                                                                                                                                                                                                                                                                                                                                                                                                                                                                                                                                                                                                                                                                                                                                                                                                                                                                                                                                                                                                                                                                                | Frimley Road/London Road Neighbourhood Parade | ER9 | Map 52 |
|                                                                                                                                                                                                                                                                                                                                                                                                                                                                                                                                                                                                                                                                                                                                                                                                                                                                                                                                                                                                                                                                                                                         | Mytchett Neighbourhood Parade                 | ER9 | Map 54 |
| Watchetts Local CentreER8Map 58                                                                                                                                                                                                                                                                                                                                                                                                                                                                                                                                                                                                                                                                                                                                                                                                                                                                                                                                                                                                                                                                                         | Old Dean Neighbourhood Parade                 | ER9 | Map 56 |
|                                                                                                                                                                                                                                                                                                                                                                                                                                                                                                                                                                                                                                                                                                                                                                                                                                                                                                                                                                                                                                                                                                                         | Watchetts Local Centre                        | ER8 | Map 58 |