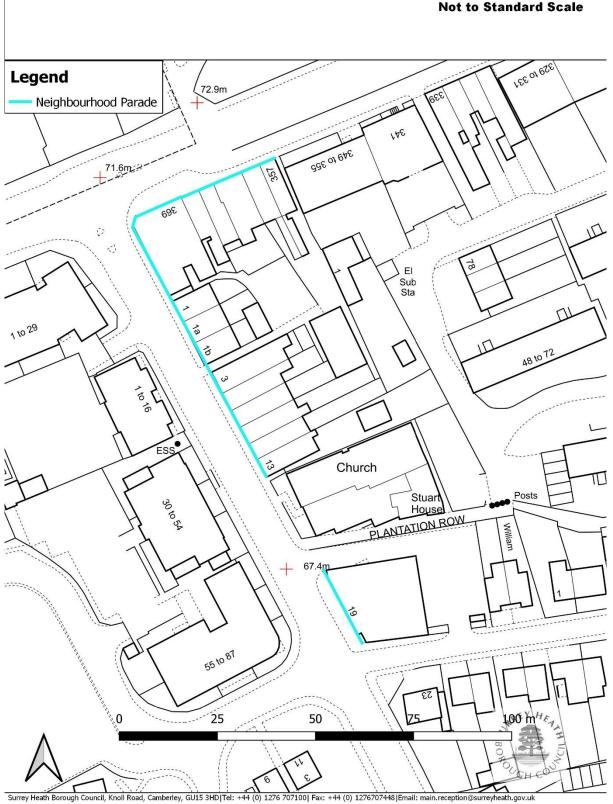

Page 9 of 109

|                                        |              | allocations and factual corrections.<br>Revision of Chobham settlement<br>boundary.<br>Policy reference SSI                                                                                  |                                                                         |
|----------------------------------------|--------------|----------------------------------------------------------------------------------------------------------------------------------------------------------------------------------------------|-------------------------------------------------------------------------|
| Green Belt                             | CPI/DM2      | Boundary changes to reflect the<br>exclusion of Chobham village from<br>the Green Belt in line with the<br>findings of the Chobham Village<br>Green Belt Study 2022.<br>Policy reference SSI | Map 33 and 34                                                           |
| Local Shopping<br>Centre/Parade        | CP9/DMI<br>2 | Boundary changes to reflect changes<br>in national Policy.<br>Policy reference ER8 and ER9                                                                                                   | Maps 35 to 58                                                           |
| Green space within<br>settlement areas | DM15         | Boundary changes to reflect 2018<br>Green Space background paper.<br>Policy reference IN6                                                                                                    | Changes shown<br>in the 2018<br>Green Spaces<br>background<br>document. |
| Historic Parks                         | DMI7         | Addition of Frimley Park<br>Retained under Policy reference DH7                                                                                                                              | Map 59                                                                  |
| Deepcut boundary<br>(Mindenhurst)      | CP4          | Amended boundary to reflect<br>planning permission.<br>Retained under Policy reference HA4                                                                                                   | Map 60 and 61.                                                          |
| Core Employment Area                   | CP8          | Replaced by Strategic and Locally<br>Important Employment Areas<br>Policy reference ER2 and ER3                                                                                              | New<br>designations<br>shown on Maps<br>62 to 72                        |
| Employment Revitalisation<br>Areas     | CP8          | Policy deleted                                                                                                                                                                               | Policy boundary will be deleted.                                        |
| Frimley Primary Shopping<br>Area       | CP9/DMI<br>2 | Amendments proposed<br>Retained under Policy reference ER8                                                                                                                                   | Maps 37 and 38                                                          |
| Bagshot Primary Shopping<br>Area       | CP9/DMI<br>2 | Amendments proposed<br>Retained under Policy reference ER9                                                                                                                                   | Maps 35 and 36                                                          |