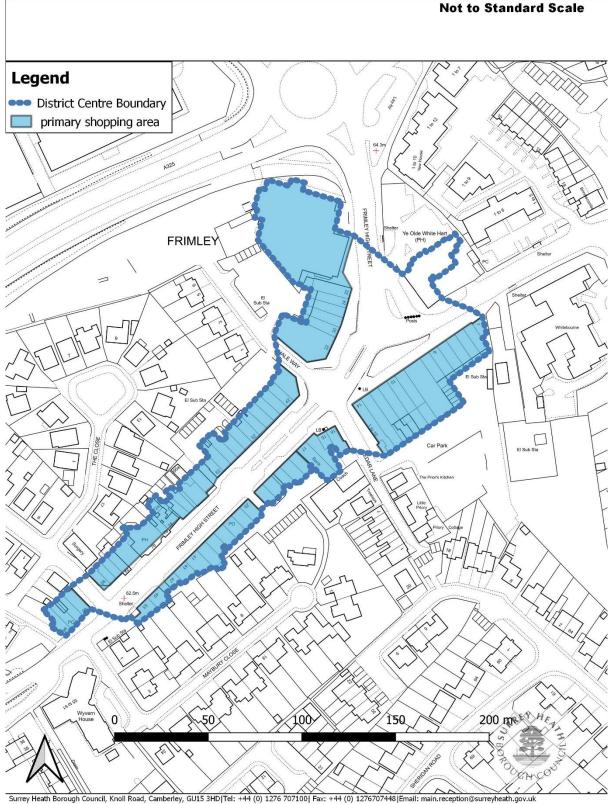

Page 9 of 109

|                                        |              | allocations and factual corrections.<br>Revision of Chobham settlement<br>boundary.<br>Policy reference SSI                                                                                  |                                                                         |
|----------------------------------------|--------------|----------------------------------------------------------------------------------------------------------------------------------------------------------------------------------------------|-------------------------------------------------------------------------|
| Green Belt                             | CPI/DM2      | Boundary changes to reflect the<br>exclusion of Chobham village from<br>the Green Belt in line with the<br>findings of the Chobham Village<br>Green Belt Study 2022.<br>Policy reference SSI | Map 33 and 34                                                           |
| Local Shopping<br>Centre/Parade        | CP9/DMI<br>2 | Boundary changes to reflect changes<br>in national Policy.<br>Policy reference ER8 and ER9                                                                                                   | Maps 35 to 58                                                           |
| Green space within<br>settlement areas | DM15         | Boundary changes to reflect 2018<br>Green Space background paper.<br>Policy reference IN6                                                                                                    | Changes shown<br>in the 2018<br>Green Spaces<br>background<br>document. |
| Historic Parks                         | DMI7         | Addition of Frimley Park<br>Retained under Policy reference DH7                                                                                                                              | Map 59                                                                  |
| Deepcut boundary<br>(Mindenhurst)      | CP4          | Amended boundary to reflect<br>planning permission.<br>Retained under Policy reference HA4                                                                                                   | Map 60 and 61.                                                          |
| Core Employment Area                   | CP8          | Replaced by Strategic and Locally<br>Important Employment Areas<br>Policy reference ER2 and ER3                                                                                              | New<br>designations<br>shown on Maps<br>62 to 72                        |
| Employment Revitalisation<br>Areas     | CP8          | Policy deleted                                                                                                                                                                               | Policy boundary will be deleted.                                        |
| Frimley Primary Shopping<br>Area       | CP9/DMI<br>2 | Amendments proposed<br>Retained under Policy reference ER8                                                                                                                                   | Maps 37 and 38                                                          |
| Bagshot Primary Shopping<br>Area       | CP9/DMI<br>2 | Amendments proposed<br>Retained under Policy reference ER9                                                                                                                                   | Maps 35 and 36                                                          |