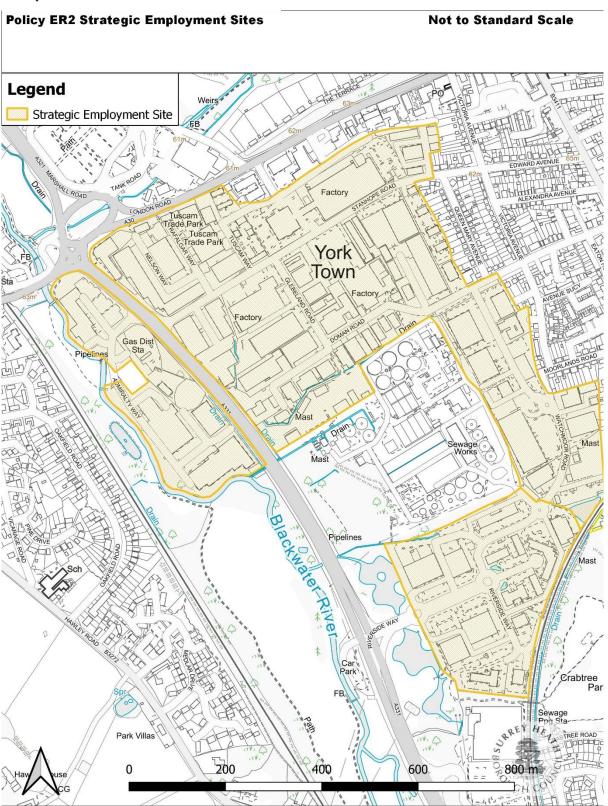

# Page 14 of 109

| Organic environmental sequence, Park Street,<br>Camberley                        | DH7         | Map 15 |
|----------------------------------------------------------------------------------|-------------|--------|
| Military earthworks, Ship Hill, Chobham                                          | DH7         | Map 16 |
| Medieval watermill, Emmetts Mill, Philpot Lane,<br>Chobham                       | DH7         | Map 17 |
| Medieval watermill, Hook Mill, West End                                          | DH7         | Map 18 |
| Medieval moated site, Corner of Clappers Lane and<br>Bagshot Road, Chobham       | DH7         | Map 19 |
| Late Roman findspots, west of Queenswood farm golf club, Chobham                 | DH7         | Map 20 |
| Langshott Bog, Chobham                                                           | DH7         | Map 21 |
| Enclosure of possible Roman date, Pennyhill, Bagshot                             | DH7         | Map 22 |
| 19 <sup>th</sup> Century military earthwork, Staples hill, Chobham               | DH7         | Map 23 |
| 19 <sup>th</sup> Century military earthwork. Oystershell hill,<br>Chobham        | DH7         | Map 24 |
| Bagshot Historic Town Core                                                       | DH7         | Map 25 |
| Bisley Historic Town Core                                                        | DH7         | Map 26 |
| Chobham Historic Town Core and 11 <sup>th</sup> Century<br>Church of St Lawrence | DH7         | Map 27 |
| Frimley Historic Town Core                                                       | DH7         | Map 28 |
| St John Baptist Church Bisley                                                    | DH7         | Map 29 |
| St Johns Baptist Well Bisley                                                     | DH7         | Мар 30 |
| Windlesham Historic Town Core                                                    | DH7         | Map 31 |
| Possible barrow, West Pipers Green Farm, Chobham                                 | DH7         | Map 32 |
| Historic Park and Gardens                                                        |             |        |
| Frimley Park Historic Park and Garden                                            | DH7         | Map 59 |
| Employment Boundary changes: Strategic Emplo                                     | yment Sites |        |
| Former Defence Evaluation and Research Agency (DERA) site, Longcross             | ER2         | Map I  |
| Camberley Town Centre                                                            | ER2         | Map 62 |
| Erl Wood, Windlesham                                                             | ER2         | Map 63 |
|                                                                                  |             |        |

| Albany Park, FrimleyER2Map 65Frimley Business Park, FrimleyER2Map 65Lyon Way, FrimleyER2Map 65Mytchett Place, MytchettER2Map 67Watchmoor Business Park, CamberleyER2Map 67Vatchmoor Business Park, CamberleyER2Map 67Yorktown Business Park, CamberleyER2Map 67Vorktown Business Park, CamberleyER2 and ER4Map 67Locally Important Employment SitesFairoaks Airport Employment landER3Map 68Linsford Business Centre, MytchettER3Map 69SC Johnson, Frimley GreenER3Map 70St George's Industrial Estate and Helix Business Park,<br>CamberleyER3Map 71Tanners Yard, BagshotER6Map 74Retail/centre boundary changes:ER8Map 36Frimley District CentreER8Map 40Deepcut Neighbourhood CentreER8Map 42Frimley Green Local CentreER8Map 44Lightwater Local CentreER8Map 48Bisley Neighbourhood ParadeER9Map 50Frimley Green Local CentreER8Map 44Lightwater Local CentreER8Map 50Frimley Road/London Road Neighbourhood ParadeER9Map 52Mytchett Local CentreER9Map 50Frimley Road/London Road Neighbourhood ParadeER9Map 54Old Dean Neighbourhood ParadeER9Map 54Old Dean Neighbourhood ParadeER9Map 56Watchetts Local Centre< | Former British Oxygen Site, Windlesham        | ER2 | Мар 64 |
|-------------------------------------------------------------------------------------------------------------------------------------------------------------------------------------------------------------------------------------------------------------------------------------------------------------------------------------------------------------------------------------------------------------------------------------------------------------------------------------------------------------------------------------------------------------------------------------------------------------------------------------------------------------------------------------------------------------------------------------------------------------------------------------------------------------------------------------------------------------------------------------------------------------------------------------------------------------------------------------------------------------------------------------------------------------------------------------------------------------------------|-----------------------------------------------|-----|--------|
| Frimley Business Park, FrimleyER2Map 65Lyon Way, FrimleyER2Map 66Mytchett Place, MytchettER2Map 66Admiralty Park, CamberleyER2Map 67Watchmoor Business Park, CamberleyER2Map 67Yorktown Business Park, CamberleyER2Map 67Yorktown Business Park, CamberleyER2 and ER4Map 67Locally Important Employment SitesER3Map 5Bridge Road Trade and Industrial Park, CamberleyER3Map 68Linsford Business Centre, MytchettER3Map 70St George's Industrial Estate and Helix Business Park,<br>CamberleyER3Map 71Tanners Yard, BagshotER3Map 72Frimley Park HospitalER8Map 36Frimley District CentreER8Map 38Chobham Local CentreER8Map 40Deepcut Neighbourhood CentreER8Map 44Lightwater Local CentreER8Map 48Bisley Neighbourhood ParadeER9Map 50Frimley Road/London Road Neighbourhood ParadeER9Map 52Mytchett Neighbourhood ParadeER9Map 50                                                                                                                                                                                                                                                                                     |                                               |     | •      |
| Lyon Way, FrimleyER2Map 65Mytchett Place, MytchettER2Map 66Admiralty Park, CamberleyER2Map 67Watchmoor Business Park, CamberleyER2Map 67Yorktown Business Park, CamberleyER2 and ER4Map 67Locally Important Employment SitesFairoaks Airport Employment landER3Map 68Linsford Business Centre, MytchettER3Map 69SC Johnson, Frimley GreenER3Map 70St George's Industrial Estate and Helix Business Park, CamberleyER3Map 71Tanners Yard, BagshotER3Map 72Frimley Park HospitalER6Map 74Retail/centre boundary changes:ER8Map 38Chobham Local CentreER8Map 40Deepcut Neighbourhood CentreER8Map 44Lightwater Local CentreER8Map 48Bisley Neighbourhood ParadeER9Map 50Frimley Road/London Road Neighbourhood ParadeER9Map 52Mytchett Neighbourhood ParadeER9Map 52                                                                                                                                                                                                                                                                                                                                                       | , ,                                           |     | · ·    |
| Mytchett Place, MytchettER2Map 66Admiralty Park, CamberleyER2Map 67Watchmoor Business Park, CamberleyER2Map 67Yorktown Business Park, CamberleyER2 and ER4Map 67Locally Important Employment SitesER3Map 5Fairoaks Airport Employment landER3Map 68Linsford Business Centre, MytchettER3Map 69SC Johnson, Frimley GreenER3Map 70St George's Industrial Estate and Helix Business Park, CamberleyER3Map 71Tanners Yard, BagshotER3Map 72Frimley Park HospitalER6Map 74Retail/centre boundary changes:ER8Map 36Frimley District CentreER8Map 40Deepcut Neighbourhood CentreER8Map 44Lightwater Local CentreER8Map 48Bisley Neighbourhood ParadeER9Map 50Frimley Road/London Road Neighbourhood ParadeER9Map 52Mytchett Neighbourhood ParadeER9Map 52Mytchett Neighbourhood ParadeER9Map 54Old Dean Neighbourhood ParadeER9Map 56                                                                                                                                                                                                                                                                                          | , ,                                           |     | · ·    |
| Admiralty Park, CamberleyER2Map 67Watchmoor Business Park, CamberleyER2Map 67Yorktown Business Park, CamberleyER2 and ER4Map 67Locally Important Employment SitesER3Map 5Bridge Road Trade and Industrial Park, CamberleyER3Map 68Linsford Business Centre, MytchettER3Map 69SC Johnson, Frimley GreenER3Map 70St George's Industrial Estate and Helix Business Park,<br>CamberleyER3Map 71Tanners Yard, BagshotER3Map 72Frimley Park HospitalER6Map 74Retail/centre boundary changes:ER8Map 36Schoham Local CentreER8Map 40Deepcut Neighbourhood CentreER8Map 41Lightwater Local CentreER8Map 48Bisley Neighbourhood ParadeER9Map 50Frimley Road/London Road Neighbourhood ParadeER9Map 54Old Dean Neighbourhood ParadeER9Map 54                                                                                                                                                                                                                                                                                                                                                                                       |                                               |     | -      |
| Watchmoor Business Park, CamberleyER2Map 67Yorktown Business Park, CamberleyER2 and ER4Map 67Locally Important Employment SitesFairoaks Airport Employment landER3Map 5Bridge Road Trade and Industrial Park, CamberleyER3Map 68Linsford Business Centre, MytchettER3Map 70SC Johnson, Frimley GreenER3Map 70St George's Industrial Estate and Helix Business Park,<br>CamberleyER3Map 71Tanners Yard, BagshotER3Map 72Frimley Park HospitalER6Map 74Retail/centre boundary changes:ER8Map 38Chobham Local CentreER8Map 40Deepcut Neighbourhood CentreER8Map 42Frimley Green Local CentreER8Map 44Lightwater Local CentreER8Map 48Bisley Neighbourhood ParadeER9Map 50Frimley Road/London Road Neighbourhood ParadeER9Map 54Old Dean Neighbourhood ParadeER9Map 54                                                                                                                                                                                                                                                                                                                                                      | , ,                                           |     | · ·    |
| Yorktown Business Park, CamberleyER2 and ER4Map 67Locally Important Employment SitesFairoaks Airport Employment IandER3Map 5Bridge Road Trade and Industrial Park, CamberleyER3Map 68Linsford Business Centre, MytchettER3Map 69SC Johnson, Frimley GreenER3Map 70St George's Industrial Estate and Helix Business Park,<br>CamberleyER3Map 71Tanners Yard, BagshotER3Map 72Frimley Park HospitalER6Map 74Retail/centre boundary changes:ER8Map 38Chobham Local CentreER8Map 40Deepcut Neighbourhood CentreER8Map 42Frimley Green Local CentreER8Map 44Lightwater Local CentreER8Map 48Bisley Neighbourhood ParadeER9Map 50Frimley Road/London Road Neighbourhood ParadeER9Map 54Old Dean Neighbourhood ParadeER9Map 56                                                                                                                                                                                                                                                                                                                                                                                                 | , ,                                           |     | -      |
| Locally Important Employment SitesFairoaks Airport Employment landER3Map 5Bridge Road Trade and Industrial Park, CamberleyER3Map 68Linsford Business Centre, MytchettER3Map 69SC Johnson, Frimley GreenER3Map 70St George's Industrial Estate and Helix Business Park,<br>CamberleyER3Map 71Tanners Yard, BagshotER3Map 72Frimley Park HospitalER6Map 74Retail/centre boundary changes:ER8Map 36Frimley District CentreER8Map 40Deepcut Neighbourhood CentreER8Map 42Frimley Green Local CentreER8Map 44Lightwater Local CentreER8Map 46Windlesham Local CentreER8Map 48Bisley Neighbourhood ParadeER9Map 50Frimley Road/London Road Neighbourhood ParadeER9Map 52Mytchett Neighbourhood ParadeER9Map 56                                                                                                                                                                                                                                                                                                                                                                                                                |                                               |     | •      |
| Fairoaks Airport Employment landER3Map 5Bridge Road Trade and Industrial Park, CamberleyER3Map 68Linsford Business Centre, MytchettER3Map 69SC Johnson, Frimley GreenER3Map 70St George's Industrial Estate and Helix Business Park,<br>CamberleyER3Map 71Tanners Yard, BagshotER3Map 72Frimley Park HospitalER6Map 74Retail/centre boundary changes:ER8Map 36Frimley District CentreER8Map 40Deepcut Neighbourhood CentreER8Map 42Frimley Green Local CentreER8Map 44Lightwater Local CentreER8Map 48Bisley Neighbourhood ParadeER9Map 50Frimley Road/London Road Neighbourhood ParadeER9Map 52Mytchett Neighbourhood ParadeER9Map 56                                                                                                                                                                                                                                                                                                                                                                                                                                                                                  | ,                                             |     |        |
| Bridge Road Trade and Industrial Park, CamberleyER3Map 68Linsford Business Centre, MytchettER3Map 69SC Johnson, Frimley GreenER3Map 70St George's Industrial Estate and Helix Business Park,<br>CamberleyER3Map 71Tanners Yard, BagshotER3Map 72Frimley Park HospitalER6Map 74Retail/centre boundary changes:<br>Bagshot District CentreER8Map 36Frimley District CentreER8Map 40Deepcut Neighbourhood CentreER8Map 42Frimley Green Local CentreER8Map 44Lightwater Local CentreER8Map 46Windlesham Local CentreER8Map 48Bisley Neighbourhood ParadeER9Map 50Frimley Road/London Road Neighbourhood ParadeER9Map 54Old Dean Neighbourhood ParadeER9Map 56                                                                                                                                                                                                                                                                                                                                                                                                                                                               |                                               | EDS | Map E  |
| Linsford Business Centre, MytchettER3Map 69SC Johnson, Frimley GreenER3Map 70St George's Industrial Estate and Helix Business Park,<br>CamberleyER3Map 71Tanners Yard, BagshotER3Map 72Frimley Park HospitalER6Map 74Retail/centre boundary changes:Bagshot District CentreER8Map 36Frimley District CentreER8Map 40Deepcut Neighbourhood CentreER8Map 42Frimley Green Local CentreER8Map 44Lightwater Local CentreER8Map 46Windlesham Local CentreER8Map 46Windlesham Local CentreER8Map 45Bisley Neighbourhood ParadeER9Map 50Frimley Road/London Road Neighbourhood ParadeER9Map 54Old Dean Neighbourhood ParadeER9Map 56                                                                                                                                                                                                                                                                                                                                                                                                                                                                                            |                                               |     |        |
| SC Johnson, Frimley GreenER3Map 70St George's Industrial Estate and Helix Business Park,<br>CamberleyER3Map 71Tanners Yard, BagshotER3Map 72Frimley Park HospitalER6Map 74Retail/centre boundary changes:Bagshot District CentreER8Map 36Frimley District CentreER8Map 40Deepcut Neighbourhood CentreER8Map 42Frimley Green Local CentreER8Map 44Lightwater Local CentreER8Map 48Bisley Neighbourhood ParadeER9Map 50Frimley Road/London Road Neighbourhood ParadeER9Map 54Old Dean Neighbourhood ParadeER9Map 56                                                                                                                                                                                                                                                                                                                                                                                                                                                                                                                                                                                                       |                                               |     | -      |
| St George's Industrial Estate and Helix Business Park,<br>CamberleyER3Map 71Tanners Yard, BagshotER3Map 72Frimley Park HospitalER6Map 74Retail/centre boundary changes:Bagshot District CentreER8Map 36Frimley District CentreER8Map 38Chobham Local CentreER8Map 40Deepcut Neighbourhood CentreER8Map 42Frimley Green Local CentreER8Map 44Lightwater Local CentreER8Map 46Windlesham Local CentreER8Map 45Bisley Neighbourhood ParadeER9Map 50Frimley Road/London Road Neighbourhood ParadeER9Map 54Old Dean Neighbourhood ParadeER9Map 54                                                                                                                                                                                                                                                                                                                                                                                                                                                                                                                                                                            |                                               |     | · ·    |
| CamberleyImage: CamberleyTanners Yard, BagshotER3Map 72Frimley Park HospitalER6Map 74Retail/centre boundary changes:Bagshot District CentreER8Map 36Frimley District CentreER8Map 38Chobham Local CentreER8Map 40Deepcut Neighbourhood CentreER8Map 42Frimley Green Local CentreER8Map 44Lightwater Local CentreER8Map 46Windlesham Local CentreER8Map 45Bisley Neighbourhood ParadeER9Map 50Frimley Road/London Road Neighbourhood ParadeER9Map 54Old Dean Neighbourhood ParadeER9Map 56                                                                                                                                                                                                                                                                                                                                                                                                                                                                                                                                                                                                                               | SC Johnson, Frimley Green                     | ER3 | Мар 70 |
| Frimley Park HospitalER6Map 74Retail/centre boundary changes:ER6Map 36Bagshot District CentreER8Map 38Frimley District CentreER8Map 38Chobham Local CentreER8Map 40Deepcut Neighbourhood CentreER8Map 42Frimley Green Local CentreER8Map 44Lightwater Local CentreER8Map 46Windlesham Local CentreER8Map 48Bisley Neighbourhood ParadeER9Map 50Frimley Road/London Road Neighbourhood ParadeER9Map 54Old Dean Neighbourhood ParadeER9Map 56                                                                                                                                                                                                                                                                                                                                                                                                                                                                                                                                                                                                                                                                             | -                                             | ER3 | Map 71 |
| Retail/centre boundary changes:Bagshot District CentreER8Map 36Frimley District CentreER8Map 38Chobham Local CentreER8Map 40Deepcut Neighbourhood CentreER8Map 42Frimley Green Local CentreER8Map 44Lightwater Local CentreER8Map 46Windlesham Local CentreER8Map 48Bisley Neighbourhood ParadeER9Map 50Frimley Road/London Road Neighbourhood ParadeER9Map 54Old Dean Neighbourhood ParadeER9Map 56                                                                                                                                                                                                                                                                                                                                                                                                                                                                                                                                                                                                                                                                                                                    | Tanners Yard, Bagshot                         | ER3 | Map 72 |
| Bagshot District CentreER8Map 36Frimley District CentreER8Map 38Chobham Local CentreER8Map 40Deepcut Neighbourhood CentreER8Map 42Frimley Green Local CentreER8Map 44Lightwater Local CentreER8Map 46Windlesham Local CentreER8Map 48Bisley Neighbourhood ParadeER9Map 50Frimley Road/London Road Neighbourhood ParadeER9Map 54Old Dean Neighbourhood ParadeER9Map 56                                                                                                                                                                                                                                                                                                                                                                                                                                                                                                                                                                                                                                                                                                                                                   | Frimley Park Hospital                         | ER6 | Map 74 |
| SImage: Frimley District CentreER8Map 38Chobham Local CentreER8Map 40Deepcut Neighbourhood CentreER8Map 42Frimley Green Local CentreER8Map 44Lightwater Local CentreER8Map 46Windlesham Local CentreER8Map 48Bisley Neighbourhood ParadeER9Map 50Frimley Road/London Road Neighbourhood ParadeER9Map 52Mytchett Neighbourhood ParadeER9Map 54Old Dean Neighbourhood ParadeER9Map 56                                                                                                                                                                                                                                                                                                                                                                                                                                                                                                                                                                                                                                                                                                                                     | Retail/centre boundary changes:               | ·   |        |
| Chobham Local CentreER8Map 40Deepcut Neighbourhood CentreER8Map 42Frimley Green Local CentreER8Map 44Lightwater Local CentreER8Map 46Windlesham Local CentreER8Map 48Bisley Neighbourhood ParadeER9Map 50Frimley Road/London Road Neighbourhood ParadeER9Map 52Mytchett Neighbourhood ParadeER9Map 54Old Dean Neighbourhood ParadeER9Map 56                                                                                                                                                                                                                                                                                                                                                                                                                                                                                                                                                                                                                                                                                                                                                                             | Bagshot District Centre                       | ER8 | Map 36 |
| Deepcut Neighbourhood CentreER8Map 42Frimley Green Local CentreER8Map 44Lightwater Local CentreER8Map 46Windlesham Local CentreER8Map 48Bisley Neighbourhood ParadeER9Map 50Frimley Road/London Road Neighbourhood ParadeER9Map 52Mytchett Neighbourhood ParadeER9Map 54Old Dean Neighbourhood ParadeER9Map 56                                                                                                                                                                                                                                                                                                                                                                                                                                                                                                                                                                                                                                                                                                                                                                                                          | Frimley District Centre                       | ER8 | Map 38 |
| Frimley Green Local CentreER8Map 44Lightwater Local CentreER8Map 46Windlesham Local CentreER8Map 48Bisley Neighbourhood ParadeER9Map 50Frimley Road/London Road Neighbourhood ParadeER9Map 52Mytchett Neighbourhood ParadeER9Map 54Old Dean Neighbourhood ParadeER9Map 56                                                                                                                                                                                                                                                                                                                                                                                                                                                                                                                                                                                                                                                                                                                                                                                                                                               | Chobham Local Centre                          | ER8 | Map 40 |
| Lightwater Local CentreER8Map 46Windlesham Local CentreER8Map 48Bisley Neighbourhood ParadeER9Map 50Frimley Road/London Road Neighbourhood ParadeER9Map 52Mytchett Neighbourhood ParadeER9Map 54Old Dean Neighbourhood ParadeER9Map 56                                                                                                                                                                                                                                                                                                                                                                                                                                                                                                                                                                                                                                                                                                                                                                                                                                                                                  | Deepcut Neighbourhood Centre                  | ER8 | Map 42 |
| Windlesham Local CentreER8Map 48Bisley Neighbourhood ParadeER9Map 50Frimley Road/London Road Neighbourhood ParadeER9Map 52Mytchett Neighbourhood ParadeER9Map 54Old Dean Neighbourhood ParadeER9Map 56                                                                                                                                                                                                                                                                                                                                                                                                                                                                                                                                                                                                                                                                                                                                                                                                                                                                                                                  | Frimley Green Local Centre                    | ER8 | Map 44 |
| Bisley Neighbourhood ParadeER9Map 50Frimley Road/London Road Neighbourhood ParadeER9Map 52Mytchett Neighbourhood ParadeER9Map 54Old Dean Neighbourhood ParadeER9Map 56                                                                                                                                                                                                                                                                                                                                                                                                                                                                                                                                                                                                                                                                                                                                                                                                                                                                                                                                                  | Lightwater Local Centre                       | ER8 | Map 46 |
| Frimley Road/London Road Neighbourhood ParadeER9Map 52Mytchett Neighbourhood ParadeER9Map 54Old Dean Neighbourhood ParadeER9Map 56                                                                                                                                                                                                                                                                                                                                                                                                                                                                                                                                                                                                                                                                                                                                                                                                                                                                                                                                                                                      | Windlesham Local Centre                       | ER8 | Map 48 |
| Mytchett Neighbourhood ParadeER9Map 54Old Dean Neighbourhood ParadeER9Map 56                                                                                                                                                                                                                                                                                                                                                                                                                                                                                                                                                                                                                                                                                                                                                                                                                                                                                                                                                                                                                                            | Bisley Neighbourhood Parade                   | ER9 | Map 50 |
| Old Dean Neighbourhood Parade ER9 Map 56                                                                                                                                                                                                                                                                                                                                                                                                                                                                                                                                                                                                                                                                                                                                                                                                                                                                                                                                                                                                                                                                                | Frimley Road/London Road Neighbourhood Parade | ER9 | Map 52 |
|                                                                                                                                                                                                                                                                                                                                                                                                                                                                                                                                                                                                                                                                                                                                                                                                                                                                                                                                                                                                                                                                                                                         | Mytchett Neighbourhood Parade                 | ER9 | Map 54 |
| Watchetts Local CentreER8Map 58                                                                                                                                                                                                                                                                                                                                                                                                                                                                                                                                                                                                                                                                                                                                                                                                                                                                                                                                                                                                                                                                                         | Old Dean Neighbourhood Parade                 | ER9 | Map 56 |
|                                                                                                                                                                                                                                                                                                                                                                                                                                                                                                                                                                                                                                                                                                                                                                                                                                                                                                                                                                                                                                                                                                                         | Watchetts Local Centre                        | ER8 | Map 58 |