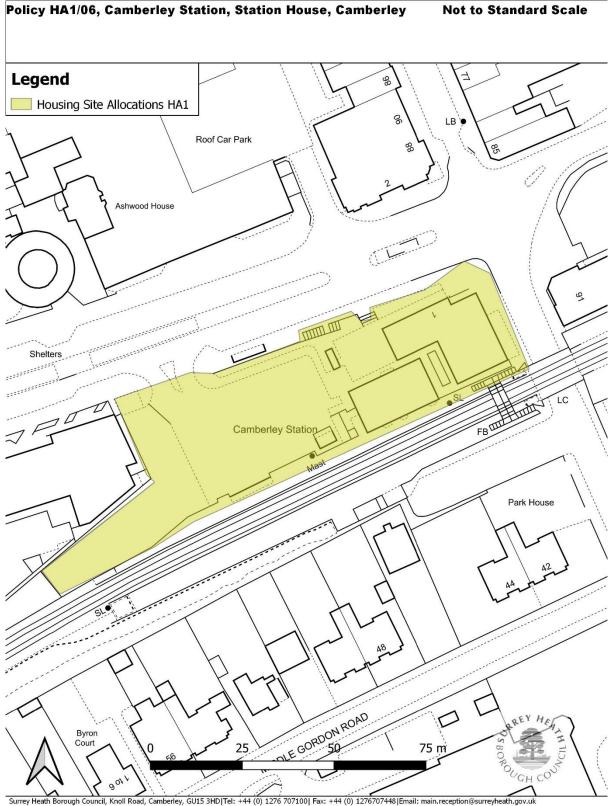

# Table 3Amendments to the Camberley Town Centre Area Action Plan<br/>Proposals Map

| Designation                                  | Adopted<br>AAP Policy | Proposed Action and Draft Plan<br>Policy Reference                     | Boundary<br>Changes Map<br>reference |
|----------------------------------------------|-----------------------|------------------------------------------------------------------------|--------------------------------------|
| Primary shopping<br>frontages                |                       | Boundary changes and replaced as CTC 2                                 | Мар 73                               |
| Secondary shopping<br>frontages              |                       | Policy Deleted                                                         | Policy Boundary will be deleted.     |
| High Street Character<br>Area                | TCI2                  | Policy Deleted                                                         | N/A                                  |
| Knoll Road Commercial<br>Area (Employment)   | TC5                   | Boundary changes and replaced as<br>ER2 Strategic Employment Area.     | Мар 62                               |
| Camberley Station (Site<br>Allocation)       | TCI5                  | Boundary changes and replaced by HA1/06 housing allocation             | Мар 75                               |
| The Granary                                  | TC20                  | Policy Deleted                                                         | Policy Boundary will be deleted.     |
| Land East of Knoll Road<br>(site allocation) | TCI5                  | Boundary changes and replaced by<br>Policy HA3 housing site allocation | Map 76                               |
| Land at Park Lane                            | TCI6                  | Policy Deleted                                                         | Policy Boundary<br>will be deleted.  |
| Highway Improvements                         | TC8                   | Policy Deleted                                                         | N/A                                  |
| Pembroke Broadway                            | TCI7                  | Policy Deleted                                                         | Policy Boundary<br>will be deleted.  |
| Pedestrian Friendly Area                     | ТС9                   | Policy Deleted                                                         | N/A                                  |

# Table 4Proposed new/amended mapping designations in the Draft Surrey<br/>Heath Local Plan

| Designation                                                           | Local Plan<br>Policy<br>Reference | Map<br>Number    |
|-----------------------------------------------------------------------|-----------------------------------|------------------|
| Spatial Strategy                                                      |                                   |                  |
| Settlement Boundaries and Chobham settlement boundary revision.       | SSI                               | Map 33 and<br>93 |
| Countryside beyond the Green Belt changes                             | SSI                               | Map 33           |
| Green Belt Boundary revisions                                         | SSI                               | Map 34           |
| Housing                                                               | ·                                 |                  |
| Housing Allocations                                                   |                                   |                  |
| 134 and 136 London Road, Bagshot                                      | HAI/01                            | Map 78           |
| Bagshot Highway Depot and Archaeology Centre,<br>London Road, Bagshot | HA1/02                            | Map 79           |
| Land East of Park Street, North of Princess Way                       | HA1/03                            | Map 80           |
| 84-100 Park Street, Camberley                                         | HA1/04                            | Map 81           |
| Camberley Centre, France Hill Drive, Camberley                        | HA1/05                            | Map 82           |
| Camberley Station, Station House, Pembroke<br>Broadway, Camberley     | HA1/06                            | Map 75           |
| York Town Car Park, Sullivan Road, Camberley                          | HAI/07                            | Map 83           |
| Land at Frimhurst Farm, Deepcut Bridge Road,<br>Deepcut               | HA1/08                            | Map 84           |
| Sir William Siemens Square, Frimley                                   | HA1/09                            | Map 85           |
| Land West of Sturt Road, Frimley Green                                | HAI/10                            | Map 86           |
| Land East of Benner Lane (partial housing reserve site),<br>West End  | HAI/II                            | Мар 87           |