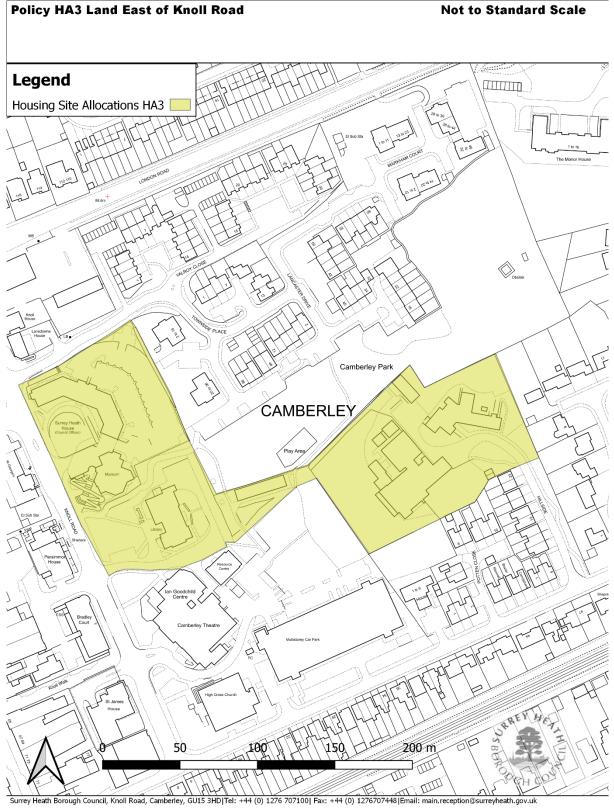

# Table 3Amendments to the Camberley Town Centre Area Action Plan<br/>Proposals Map

| Designation                                  | Adopted<br>AAP Policy | Proposed Action and Draft Plan<br>Policy Reference                     | Boundary<br>Changes Map<br>reference |
|----------------------------------------------|-----------------------|------------------------------------------------------------------------|--------------------------------------|
| Primary shopping<br>frontages                |                       | Boundary changes and replaced as CTC 2                                 | Мар 73                               |
| Secondary shopping<br>frontages              |                       | Policy Deleted                                                         | Policy Boundary will be deleted.     |
| High Street Character<br>Area                | TCI2                  | Policy Deleted                                                         | N/A                                  |
| Knoll Road Commercial<br>Area (Employment)   | TC5                   | Boundary changes and replaced as<br>ER2 Strategic Employment Area.     | Мар 62                               |
| Camberley Station (Site<br>Allocation)       | TCI5                  | Boundary changes and replaced by HA1/06 housing allocation             | Мар 75                               |
| The Granary                                  | TC20                  | Policy Deleted                                                         | Policy Boundary will be deleted.     |
| Land East of Knoll Road<br>(site allocation) | TCI5                  | Boundary changes and replaced by<br>Policy HA3 housing site allocation | Map 76                               |
| Land at Park Lane                            | TCI6                  | Policy Deleted                                                         | Policy Boundary<br>will be deleted.  |
| Highway Improvements                         | TC8                   | Policy Deleted                                                         | N/A                                  |
| Pembroke Broadway                            | TCI7                  | Policy Deleted                                                         | Policy Boundary<br>will be deleted.  |
| Pedestrian Friendly Area                     | ТС9                   | Policy Deleted                                                         | N/A                                  |

| Former Magistrates<br>Court  | ТСІ9 | Policy Deleted                                                         | Policy Boundary<br>will be deleted |
|------------------------------|------|------------------------------------------------------------------------|------------------------------------|
| Improved pedestrian<br>route | ТС9  | Policy Deleted                                                         | N/A                                |
| London Road Block            | TCI4 | Boundary Changes and replaced by<br>Policy HA2 housing site allocation | Мар 77                             |

| Housing Reserve Site East of Heathpark Drive,<br>Windlesham                   | HA1/12                                                                      | Map 7                                                                     |  |
|-------------------------------------------------------------------------------|-----------------------------------------------------------------------------|---------------------------------------------------------------------------|--|
| Chobham Rugby Club, Windsor Road, Chobham                                     | HAI/I3                                                                      | Map 88                                                                    |  |
| Pinehurst 141 Park Road, Camberley                                            | HA1/14 – site<br>promoted for<br>extra care or<br>residential<br>care uses. | Мар 89                                                                    |  |
| London Road Block                                                             | HA2                                                                         | Map 77                                                                    |  |
| Land East of Knoll Road                                                       | HA3                                                                         | Map 76                                                                    |  |
| Mindenhurst, Deepcut                                                          | HA4                                                                         | Map 61                                                                    |  |
| Green Belt and Countryside                                                    |                                                                             |                                                                           |  |
| Gordons School                                                                | GBC5                                                                        | Map 3                                                                     |  |
| Infrastructure                                                                |                                                                             |                                                                           |  |
| Green Infrastructure – Green Spaces                                           | IN5                                                                         | Changes<br>shown in the<br>2018 Green<br>Spaces<br>background<br>document |  |
| Green Infrastructure - SANGS                                                  | IN5                                                                         | Мар 90                                                                    |  |
| Environment                                                                   | •                                                                           | <u> </u>                                                                  |  |
| Biodiversity and Geodiversity – Site of Special Scientific<br>Interest (SSSI) | EI and E2                                                                   | Map 8                                                                     |  |
| Biodiversity and Geodiversity – Special Areas of Conservation (SAC)           | EI and E2                                                                   | Map 9                                                                     |  |
| Thames Basin Heaths Special Protection Area                                   | EI and E2                                                                   | Map 10                                                                    |  |
| Flood Risk and Sustainable Drainage Systems                                   | E6                                                                          | Map 91                                                                    |  |
| Areas of High Archaeological Potential                                        |                                                                             |                                                                           |  |
| WWII POW camp, Brick hill, Chobham                                            | DH7                                                                         | Map 12                                                                    |  |
| Romano British Finds, Whitwell Farm, Frimley Green                            | DH7                                                                         | Map 13                                                                    |  |
| Roman Road, Devils Highway, Windlesham                                        | DH7                                                                         | Map 14                                                                    |  |
|                                                                               |                                                                             |                                                                           |  |