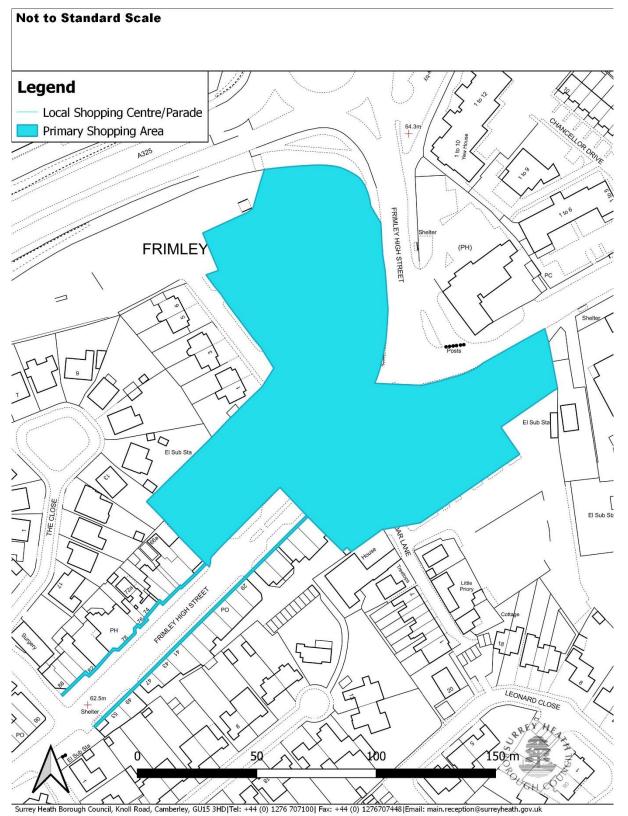

Page 9 of 109

|                                        |              | allocations and factual corrections.<br>Revision of Chobham settlement<br>boundary.<br>Policy reference SSI                                                                                  |                                                                         |
|----------------------------------------|--------------|----------------------------------------------------------------------------------------------------------------------------------------------------------------------------------------------|-------------------------------------------------------------------------|
| Green Belt                             | CPI/DM2      | Boundary changes to reflect the<br>exclusion of Chobham village from<br>the Green Belt in line with the<br>findings of the Chobham Village<br>Green Belt Study 2022.<br>Policy reference SSI | Map 33 and 34                                                           |
| Local Shopping<br>Centre/Parade        | CP9/DMI<br>2 | Boundary changes to reflect changes<br>in national Policy.<br>Policy reference ER8 and ER9                                                                                                   | Maps 35 to 58                                                           |
| Green space within<br>settlement areas | DM15         | Boundary changes to reflect 2018<br>Green Space background paper.<br>Policy reference IN6                                                                                                    | Changes shown<br>in the 2018<br>Green Spaces<br>background<br>document. |
| Historic Parks                         | DMI7         | Addition of Frimley Park<br>Retained under Policy reference DH7                                                                                                                              | Map 59                                                                  |
| Deepcut boundary<br>(Mindenhurst)      | CP4          | Amended boundary to reflect<br>planning permission.<br>Retained under Policy reference HA4                                                                                                   | Map 60 and 61.                                                          |
| Core Employment Area                   | CP8          | Replaced by Strategic and Locally<br>Important Employment Areas<br>Policy reference ER2 and ER3                                                                                              | New<br>designations<br>shown on Maps<br>62 to 72                        |
| Employment Revitalisation<br>Areas     | CP8          | Policy deleted                                                                                                                                                                               | Policy boundary will be deleted.                                        |
| Frimley Primary Shopping<br>Area       | CP9/DMI<br>2 | Amendments proposed<br>Retained under Policy reference ER8                                                                                                                                   | Maps 37 and 38                                                          |
| Bagshot Primary Shopping<br>Area       | CP9/DMI<br>2 | Amendments proposed<br>Retained under Policy reference ER9                                                                                                                                   | Maps 35 and 36                                                          |