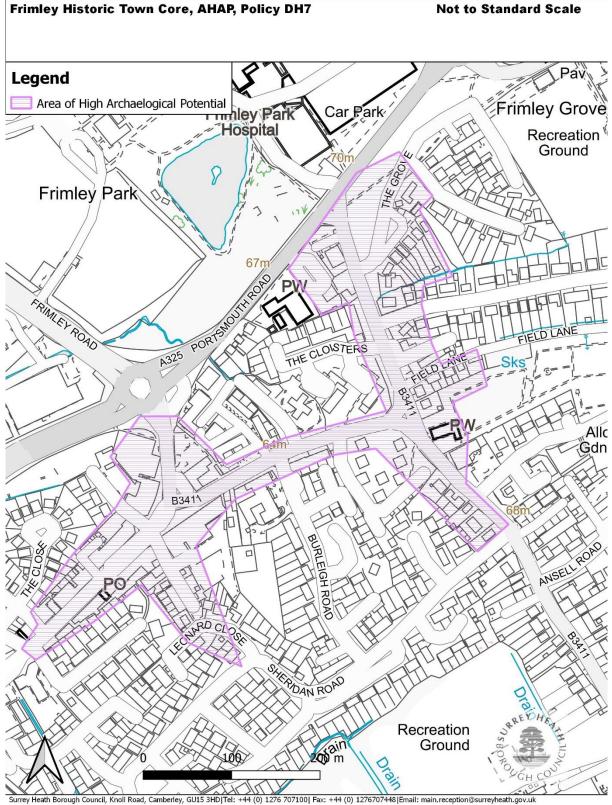

# Page 14 of 109

| Organic environmental sequence, Park Street,<br>Camberley                        | DH7         | Map 15 |
|----------------------------------------------------------------------------------|-------------|--------|
| Military earthworks, Ship Hill, Chobham                                          | DH7         | Map 16 |
| Medieval watermill, Emmetts Mill, Philpot Lane,<br>Chobham                       | DH7         | Map 17 |
| Medieval watermill, Hook Mill, West End                                          | DH7         | Map 18 |
| Medieval moated site, Corner of Clappers Lane and<br>Bagshot Road, Chobham       | DH7         | Map 19 |
| Late Roman findspots, west of Queenswood farm golf club, Chobham                 | DH7         | Map 20 |
| Langshott Bog, Chobham                                                           | DH7         | Map 21 |
| Enclosure of possible Roman date, Pennyhill, Bagshot                             | DH7         | Map 22 |
| 19 <sup>th</sup> Century military earthwork, Staples hill, Chobham               | DH7         | Map 23 |
| 19 <sup>th</sup> Century military earthwork. Oystershell hill,<br>Chobham        | DH7         | Map 24 |
| Bagshot Historic Town Core                                                       | DH7         | Map 25 |
| Bisley Historic Town Core                                                        | DH7         | Map 26 |
| Chobham Historic Town Core and 11 <sup>th</sup> Century<br>Church of St Lawrence | DH7         | Map 27 |
| Frimley Historic Town Core                                                       | DH7         | Map 28 |
| St John Baptist Church Bisley                                                    | DH7         | Map 29 |
| St Johns Baptist Well Bisley                                                     | DH7         | Мар 30 |
| Windlesham Historic Town Core                                                    | DH7         | Map 31 |
| Possible barrow, West Pipers Green Farm, Chobham                                 | DH7         | Map 32 |
| Historic Park and Gardens                                                        |             |        |
| Frimley Park Historic Park and Garden                                            | DH7         | Map 59 |
| Employment Boundary changes: Strategic Emplo                                     | yment Sites |        |
| Former Defence Evaluation and Research Agency (DERA) site, Longcross             | ER2         | Map I  |
| Camberley Town Centre                                                            | ER2         | Map 62 |
| Erl Wood, Windlesham                                                             | ER2         | Map 63 |
|                                                                                  |             |        |