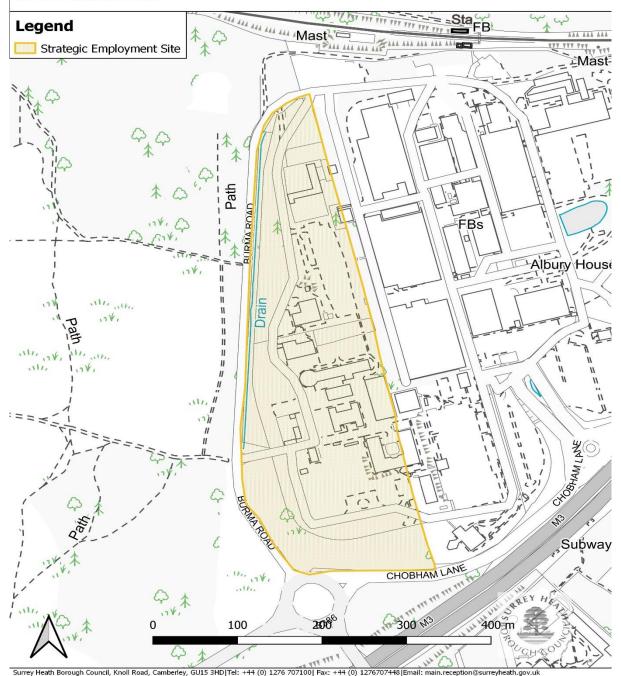

#### Map I.

#### Policy ER2 Strategic Employment Sites, Former DERA site, Longcross near Chobham

#### Not to Standard Scale

Surrey Hear Borough Council, Kholi Koad, Camberley, GOLS Shoffel. 444 (0) 1276 707100 [Fax. 444 (0) 1276 [Fax.