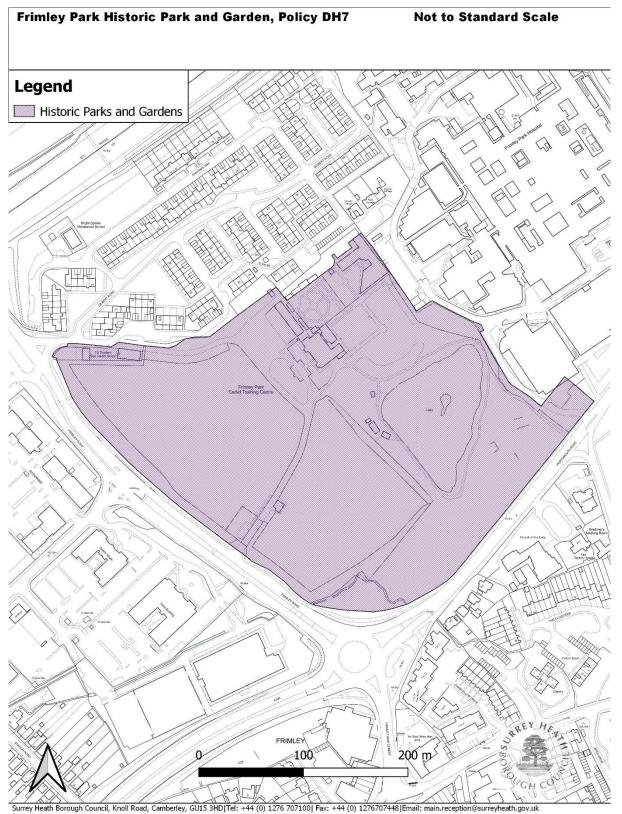

Page 9 of 109

|                                        |              | allocations and factual corrections.<br>Revision of Chobham settlement<br>boundary.<br>Policy reference SSI                                                                                  |                                                                         |
|----------------------------------------|--------------|----------------------------------------------------------------------------------------------------------------------------------------------------------------------------------------------|-------------------------------------------------------------------------|
| Green Belt                             | CPI/DM2      | Boundary changes to reflect the<br>exclusion of Chobham village from<br>the Green Belt in line with the<br>findings of the Chobham Village<br>Green Belt Study 2022.<br>Policy reference SSI | Map 33 and 34                                                           |
| Local Shopping<br>Centre/Parade        | CP9/DMI<br>2 | Boundary changes to reflect changes<br>in national Policy.<br>Policy reference ER8 and ER9                                                                                                   | Maps 35 to 58                                                           |
| Green space within<br>settlement areas | DM15         | Boundary changes to reflect 2018<br>Green Space background paper.<br>Policy reference IN6                                                                                                    | Changes shown<br>in the 2018<br>Green Spaces<br>background<br>document. |
| Historic Parks                         | DMI7         | Addition of Frimley Park<br>Retained under Policy reference DH7                                                                                                                              | Map 59                                                                  |
| Deepcut boundary<br>(Mindenhurst)      | CP4          | Amended boundary to reflect<br>planning permission.<br>Retained under Policy reference HA4                                                                                                   | Map 60 and 61.                                                          |
| Core Employment Area                   | CP8          | Replaced by Strategic and Locally<br>Important Employment Areas<br>Policy reference ER2 and ER3                                                                                              | New<br>designations<br>shown on Maps<br>62 to 72                        |
| Employment Revitalisation<br>Areas     | CP8          | Policy deleted                                                                                                                                                                               | Policy boundary will be deleted.                                        |
| Frimley Primary Shopping<br>Area       | CP9/DMI<br>2 | Amendments proposed<br>Retained under Policy reference ER8                                                                                                                                   | Maps 37 and 38                                                          |
| Bagshot Primary Shopping<br>Area       | CP9/DMI<br>2 | Amendments proposed<br>Retained under Policy reference ER9                                                                                                                                   | Maps 35 and 36                                                          |

# Page 14 of 109

| Organic environmental sequence, Park Street,<br>Camberley                        | DH7         | Map 15 |
|----------------------------------------------------------------------------------|-------------|--------|
| Military earthworks, Ship Hill, Chobham                                          | DH7         | Map 16 |
| Medieval watermill, Emmetts Mill, Philpot Lane,<br>Chobham                       | DH7         | Map 17 |
| Medieval watermill, Hook Mill, West End                                          | DH7         | Map 18 |
| Medieval moated site, Corner of Clappers Lane and<br>Bagshot Road, Chobham       | DH7         | Map 19 |
| Late Roman findspots, west of Queenswood farm golf club, Chobham                 | DH7         | Map 20 |
| Langshott Bog, Chobham                                                           | DH7         | Map 21 |
| Enclosure of possible Roman date, Pennyhill, Bagshot                             | DH7         | Map 22 |
| 19 <sup>th</sup> Century military earthwork, Staples hill, Chobham               | DH7         | Map 23 |
| 19 <sup>th</sup> Century military earthwork. Oystershell hill,<br>Chobham        | DH7         | Map 24 |
| Bagshot Historic Town Core                                                       | DH7         | Map 25 |
| Bisley Historic Town Core                                                        | DH7         | Map 26 |
| Chobham Historic Town Core and 11 <sup>th</sup> Century<br>Church of St Lawrence | DH7         | Map 27 |
| Frimley Historic Town Core                                                       | DH7         | Map 28 |
| St John Baptist Church Bisley                                                    | DH7         | Map 29 |
| St Johns Baptist Well Bisley                                                     | DH7         | Мар 30 |
| Windlesham Historic Town Core                                                    | DH7         | Map 31 |
| Possible barrow, West Pipers Green Farm, Chobham                                 | DH7         | Map 32 |
| Historic Park and Gardens                                                        |             |        |
| Frimley Park Historic Park and Garden                                            | DH7         | Map 59 |
| Employment Boundary changes: Strategic Emplo                                     | yment Sites |        |
| Former Defence Evaluation and Research Agency (DERA) site, Longcross             | ER2         | Map I  |
| Camberley Town Centre                                                            | ER2         | Map 62 |
| Erl Wood, Windlesham                                                             | ER2         | Map 63 |
|                                                                                  |             |        |