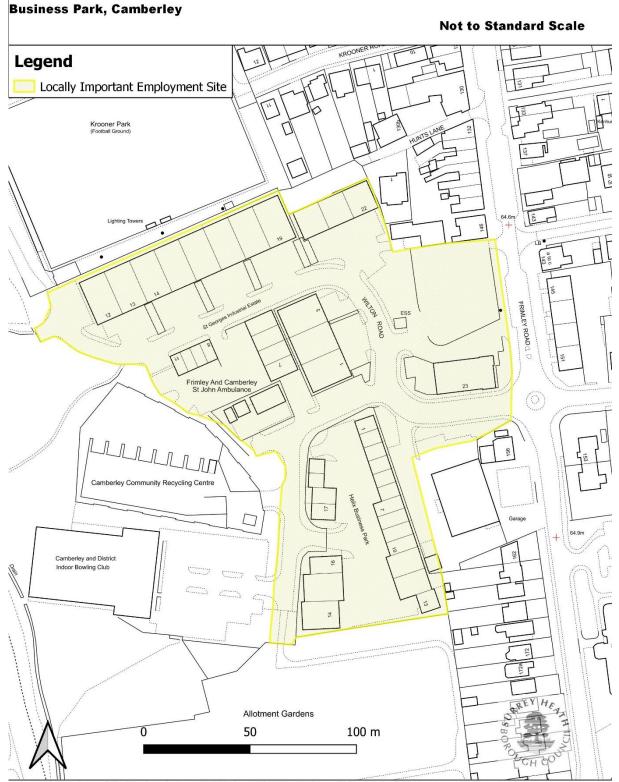

| Albany Park, FrimleyER2Map 65Frimley Business Park, FrimleyER2Map 65Lyon Way, FrimleyER2Map 65Mytchett Place, MytchettER2Map 67Watchmoor Business Park, CamberleyER2Map 67Vatchmoor Business Park, CamberleyER2Map 67Yorktown Business Park, CamberleyER2Map 67Vorktown Business Park, CamberleyER2 and ER4Map 67Locally Important Employment SitesFairoaks Airport Employment landER3Map 68Linsford Business Centre, MytchettER3Map 69SC Johnson, Frimley GreenER3Map 70St George's Industrial Estate and Helix Business Park,<br>CamberleyER3Map 71Tanners Yard, BagshotER6Map 74Retail/centre boundary changes:ER8Map 36Frimley District CentreER8Map 40Deepcut Neighbourhood CentreER8Map 42Frimley Green Local CentreER8Map 44Lightwater Local CentreER8Map 48Bisley Neighbourhood ParadeER9Map 50Frimley Green Local CentreER8Map 44Lightwater Local CentreER8Map 50Frimley Road/London Road Neighbourhood ParadeER9Map 52Mytchett Local CentreER9Map 50Frimley Road/London Road Neighbourhood ParadeER9Map 54Old Dean Neighbourhood ParadeER9Map 54Old Dean Neighbourhood ParadeER9Map 56Watchetts Local Centre< | Former British Oxygen Site, Windlesham        | ER2 | Мар 64 |
|-------------------------------------------------------------------------------------------------------------------------------------------------------------------------------------------------------------------------------------------------------------------------------------------------------------------------------------------------------------------------------------------------------------------------------------------------------------------------------------------------------------------------------------------------------------------------------------------------------------------------------------------------------------------------------------------------------------------------------------------------------------------------------------------------------------------------------------------------------------------------------------------------------------------------------------------------------------------------------------------------------------------------------------------------------------------------------------------------------------------------|-----------------------------------------------|-----|--------|
| Frimley Business Park, FrimleyER2Map 65Lyon Way, FrimleyER2Map 66Mytchett Place, MytchettER2Map 66Admiralty Park, CamberleyER2Map 67Watchmoor Business Park, CamberleyER2Map 67Yorktown Business Park, CamberleyER2Map 67Yorktown Business Park, CamberleyER2 and ER4Map 67Locally Important Employment SitesER3Map 5Bridge Road Trade and Industrial Park, CamberleyER3Map 68Linsford Business Centre, MytchettER3Map 70St George's Industrial Estate and Helix Business Park,<br>CamberleyER3Map 71Tanners Yard, BagshotER3Map 72Frimley Park HospitalER8Map 36Frimley District CentreER8Map 38Chobham Local CentreER8Map 40Deepcut Neighbourhood CentreER8Map 44Lightwater Local CentreER8Map 48Bisley Neighbourhood ParadeER9Map 50Frimley Road/London Road Neighbourhood ParadeER9Map 52Mytchett Neighbourhood ParadeER9Map 50                                                                                                                                                                                                                                                                                     |                                               |     | •      |
| Lyon Way, FrimleyER2Map 65Mytchett Place, MytchettER2Map 66Admiralty Park, CamberleyER2Map 67Watchmoor Business Park, CamberleyER2Map 67Yorktown Business Park, CamberleyER2 and ER4Map 67Locally Important Employment SitesFairoaks Airport Employment landER3Map 68Linsford Business Centre, MytchettER3Map 69SC Johnson, Frimley GreenER3Map 70St George's Industrial Estate and Helix Business Park, CamberleyER3Map 71Tanners Yard, BagshotER3Map 72Frimley Park HospitalER6Map 74Retail/centre boundary changes:ER8Map 38Chobham Local CentreER8Map 40Deepcut Neighbourhood CentreER8Map 44Lightwater Local CentreER8Map 48Bisley Neighbourhood ParadeER9Map 50Frimley Road/London Road Neighbourhood ParadeER9Map 52Mytchett Neighbourhood ParadeER9Map 52                                                                                                                                                                                                                                                                                                                                                       | , ,                                           |     | · ·    |
| Mytchett Place, MytchettER2Map 66Admiralty Park, CamberleyER2Map 67Watchmoor Business Park, CamberleyER2Map 67Yorktown Business Park, CamberleyER2 and ER4Map 67Locally Important Employment SitesER3Map 5Fairoaks Airport Employment landER3Map 68Linsford Business Centre, MytchettER3Map 69SC Johnson, Frimley GreenER3Map 70St George's Industrial Estate and Helix Business Park, CamberleyER3Map 71Tanners Yard, BagshotER3Map 72Frimley Park HospitalER6Map 74Retail/centre boundary changes:ER8Map 36Frimley District CentreER8Map 40Deepcut Neighbourhood CentreER8Map 44Lightwater Local CentreER8Map 48Bisley Neighbourhood ParadeER9Map 50Frimley Road/London Road Neighbourhood ParadeER9Map 52Mytchett Neighbourhood ParadeER9Map 52Mytchett Neighbourhood ParadeER9Map 54Old Dean Neighbourhood ParadeER9Map 56                                                                                                                                                                                                                                                                                          | , ,                                           |     | · ·    |
| Admiralty Park, CamberleyER2Map 67Watchmoor Business Park, CamberleyER2Map 67Yorktown Business Park, CamberleyER2 and ER4Map 67Locally Important Employment SitesER3Map 5Bridge Road Trade and Industrial Park, CamberleyER3Map 68Linsford Business Centre, MytchettER3Map 69SC Johnson, Frimley GreenER3Map 70St George's Industrial Estate and Helix Business Park,<br>CamberleyER3Map 71Tanners Yard, BagshotER3Map 72Frimley Park HospitalER6Map 74Retail/centre boundary changes:ER8Map 36Schoham Local CentreER8Map 40Deepcut Neighbourhood CentreER8Map 41Lightwater Local CentreER8Map 48Bisley Neighbourhood ParadeER9Map 50Frimley Road/London Road Neighbourhood ParadeER9Map 54Old Dean Neighbourhood ParadeER9Map 54                                                                                                                                                                                                                                                                                                                                                                                       |                                               |     | -      |
| Watchmoor Business Park, CamberleyER2Map 67Yorktown Business Park, CamberleyER2 and ER4Map 67Locally Important Employment SitesFairoaks Airport Employment landER3Map 5Bridge Road Trade and Industrial Park, CamberleyER3Map 68Linsford Business Centre, MytchettER3Map 70SC Johnson, Frimley GreenER3Map 70St George's Industrial Estate and Helix Business Park,<br>CamberleyER3Map 71Tanners Yard, BagshotER3Map 72Frimley Park HospitalER6Map 74Retail/centre boundary changes:ER8Map 38Chobham Local CentreER8Map 40Deepcut Neighbourhood CentreER8Map 42Frimley Green Local CentreER8Map 44Lightwater Local CentreER8Map 48Bisley Neighbourhood ParadeER9Map 50Frimley Road/London Road Neighbourhood ParadeER9Map 54Old Dean Neighbourhood ParadeER9Map 54                                                                                                                                                                                                                                                                                                                                                      | , ,                                           |     | · ·    |
| Yorktown Business Park, CamberleyER2 and ER4Map 67Locally Important Employment SitesFairoaks Airport Employment IandER3Map 5Bridge Road Trade and Industrial Park, CamberleyER3Map 68Linsford Business Centre, MytchettER3Map 69SC Johnson, Frimley GreenER3Map 70St George's Industrial Estate and Helix Business Park,<br>CamberleyER3Map 71Tanners Yard, BagshotER3Map 72Frimley Park HospitalER6Map 74Retail/centre boundary changes:ER8Map 38Chobham Local CentreER8Map 40Deepcut Neighbourhood CentreER8Map 42Frimley Green Local CentreER8Map 44Lightwater Local CentreER8Map 48Bisley Neighbourhood ParadeER9Map 50Frimley Road/London Road Neighbourhood ParadeER9Map 54Old Dean Neighbourhood ParadeER9Map 56                                                                                                                                                                                                                                                                                                                                                                                                 | , ,                                           |     | -      |
| Locally Important Employment SitesFairoaks Airport Employment landER3Map 5Bridge Road Trade and Industrial Park, CamberleyER3Map 68Linsford Business Centre, MytchettER3Map 69SC Johnson, Frimley GreenER3Map 70St George's Industrial Estate and Helix Business Park,<br>CamberleyER3Map 71Tanners Yard, BagshotER3Map 72Frimley Park HospitalER6Map 74Retail/centre boundary changes:ER8Map 36Frimley District CentreER8Map 40Deepcut Neighbourhood CentreER8Map 42Frimley Green Local CentreER8Map 44Lightwater Local CentreER8Map 46Windlesham Local CentreER8Map 48Bisley Neighbourhood ParadeER9Map 50Frimley Road/London Road Neighbourhood ParadeER9Map 52Mytchett Neighbourhood ParadeER9Map 56                                                                                                                                                                                                                                                                                                                                                                                                                |                                               |     | •      |
| Fairoaks Airport Employment landER3Map 5Bridge Road Trade and Industrial Park, CamberleyER3Map 68Linsford Business Centre, MytchettER3Map 69SC Johnson, Frimley GreenER3Map 70St George's Industrial Estate and Helix Business Park,<br>CamberleyER3Map 71Tanners Yard, BagshotER3Map 72Frimley Park HospitalER6Map 74Retail/centre boundary changes:ER8Map 36Frimley District CentreER8Map 40Deepcut Neighbourhood CentreER8Map 42Frimley Green Local CentreER8Map 44Lightwater Local CentreER8Map 48Bisley Neighbourhood ParadeER9Map 50Frimley Road/London Road Neighbourhood ParadeER9Map 52Mytchett Neighbourhood ParadeER9Map 56                                                                                                                                                                                                                                                                                                                                                                                                                                                                                  | ,                                             |     |        |
| Bridge Road Trade and Industrial Park, CamberleyER3Map 68Linsford Business Centre, MytchettER3Map 69SC Johnson, Frimley GreenER3Map 70St George's Industrial Estate and Helix Business Park,<br>CamberleyER3Map 71Tanners Yard, BagshotER3Map 72Frimley Park HospitalER6Map 74Retail/centre boundary changes:<br>Bagshot District CentreER8Map 36Frimley District CentreER8Map 40Deepcut Neighbourhood CentreER8Map 42Frimley Green Local CentreER8Map 44Lightwater Local CentreER8Map 46Windlesham Local CentreER8Map 48Bisley Neighbourhood ParadeER9Map 50Frimley Road/London Road Neighbourhood ParadeER9Map 54Old Dean Neighbourhood ParadeER9Map 56                                                                                                                                                                                                                                                                                                                                                                                                                                                               |                                               | EDS | Map E  |
| Linsford Business Centre, MytchettER3Map 69SC Johnson, Frimley GreenER3Map 70St George's Industrial Estate and Helix Business Park,<br>CamberleyER3Map 71Tanners Yard, BagshotER3Map 72Frimley Park HospitalER6Map 74Retail/centre boundary changes:Bagshot District CentreER8Map 36Frimley District CentreER8Map 40Deepcut Neighbourhood CentreER8Map 42Frimley Green Local CentreER8Map 44Lightwater Local CentreER8Map 46Windlesham Local CentreER8Map 46Windlesham Local CentreER8Map 45Bisley Neighbourhood ParadeER9Map 50Frimley Road/London Road Neighbourhood ParadeER9Map 54Old Dean Neighbourhood ParadeER9Map 56                                                                                                                                                                                                                                                                                                                                                                                                                                                                                            |                                               |     |        |
| SC Johnson, Frimley GreenER3Map 70St George's Industrial Estate and Helix Business Park,<br>CamberleyER3Map 71Tanners Yard, BagshotER3Map 72Frimley Park HospitalER6Map 74Retail/centre boundary changes:Bagshot District CentreER8Map 36Frimley District CentreER8Map 40Deepcut Neighbourhood CentreER8Map 42Frimley Green Local CentreER8Map 44Lightwater Local CentreER8Map 48Bisley Neighbourhood ParadeER9Map 50Frimley Road/London Road Neighbourhood ParadeER9Map 54Old Dean Neighbourhood ParadeER9Map 56                                                                                                                                                                                                                                                                                                                                                                                                                                                                                                                                                                                                       |                                               |     | -      |
| St George's Industrial Estate and Helix Business Park,<br>CamberleyER3Map 71Tanners Yard, BagshotER3Map 72Frimley Park HospitalER6Map 74Retail/centre boundary changes:Bagshot District CentreER8Map 36Frimley District CentreER8Map 38Chobham Local CentreER8Map 40Deepcut Neighbourhood CentreER8Map 42Frimley Green Local CentreER8Map 44Lightwater Local CentreER8Map 46Windlesham Local CentreER8Map 45Bisley Neighbourhood ParadeER9Map 50Frimley Road/London Road Neighbourhood ParadeER9Map 54Old Dean Neighbourhood ParadeER9Map 54                                                                                                                                                                                                                                                                                                                                                                                                                                                                                                                                                                            |                                               |     | · ·    |
| CamberleyImage: CamberleyTanners Yard, BagshotER3Map 72Frimley Park HospitalER6Map 74Retail/centre boundary changes:Bagshot District CentreER8Map 36Frimley District CentreER8Map 38Chobham Local CentreER8Map 40Deepcut Neighbourhood CentreER8Map 42Frimley Green Local CentreER8Map 44Lightwater Local CentreER8Map 46Windlesham Local CentreER8Map 45Bisley Neighbourhood ParadeER9Map 50Frimley Road/London Road Neighbourhood ParadeER9Map 54Old Dean Neighbourhood ParadeER9Map 56                                                                                                                                                                                                                                                                                                                                                                                                                                                                                                                                                                                                                               | SC Johnson, Frimley Green                     | ER3 | Мар 70 |
| Frimley Park HospitalER6Map 74Retail/centre boundary changes:ER6Map 36Bagshot District CentreER8Map 38Frimley District CentreER8Map 38Chobham Local CentreER8Map 40Deepcut Neighbourhood CentreER8Map 42Frimley Green Local CentreER8Map 44Lightwater Local CentreER8Map 46Windlesham Local CentreER8Map 48Bisley Neighbourhood ParadeER9Map 50Frimley Road/London Road Neighbourhood ParadeER9Map 54Old Dean Neighbourhood ParadeER9Map 56                                                                                                                                                                                                                                                                                                                                                                                                                                                                                                                                                                                                                                                                             | -                                             | ER3 | Map 71 |
| Retail/centre boundary changes:Bagshot District CentreER8Map 36Frimley District CentreER8Map 38Chobham Local CentreER8Map 40Deepcut Neighbourhood CentreER8Map 42Frimley Green Local CentreER8Map 44Lightwater Local CentreER8Map 46Windlesham Local CentreER8Map 48Bisley Neighbourhood ParadeER9Map 50Frimley Road/London Road Neighbourhood ParadeER9Map 54Old Dean Neighbourhood ParadeER9Map 56                                                                                                                                                                                                                                                                                                                                                                                                                                                                                                                                                                                                                                                                                                                    | Tanners Yard, Bagshot                         | ER3 | Map 72 |
| Bagshot District CentreER8Map 36Frimley District CentreER8Map 38Chobham Local CentreER8Map 40Deepcut Neighbourhood CentreER8Map 42Frimley Green Local CentreER8Map 44Lightwater Local CentreER8Map 46Windlesham Local CentreER8Map 48Bisley Neighbourhood ParadeER9Map 50Frimley Road/London Road Neighbourhood ParadeER9Map 54Old Dean Neighbourhood ParadeER9Map 56                                                                                                                                                                                                                                                                                                                                                                                                                                                                                                                                                                                                                                                                                                                                                   | Frimley Park Hospital                         | ER6 | Map 74 |
| SImage: Frimley District CentreER8Map 38Chobham Local CentreER8Map 40Deepcut Neighbourhood CentreER8Map 42Frimley Green Local CentreER8Map 44Lightwater Local CentreER8Map 46Windlesham Local CentreER8Map 48Bisley Neighbourhood ParadeER9Map 50Frimley Road/London Road Neighbourhood ParadeER9Map 52Mytchett Neighbourhood ParadeER9Map 54Old Dean Neighbourhood ParadeER9Map 56                                                                                                                                                                                                                                                                                                                                                                                                                                                                                                                                                                                                                                                                                                                                     | Retail/centre boundary changes:               | ·   |        |
| Chobham Local CentreER8Map 40Deepcut Neighbourhood CentreER8Map 42Frimley Green Local CentreER8Map 44Lightwater Local CentreER8Map 46Windlesham Local CentreER8Map 48Bisley Neighbourhood ParadeER9Map 50Frimley Road/London Road Neighbourhood ParadeER9Map 52Mytchett Neighbourhood ParadeER9Map 54Old Dean Neighbourhood ParadeER9Map 56                                                                                                                                                                                                                                                                                                                                                                                                                                                                                                                                                                                                                                                                                                                                                                             | Bagshot District Centre                       | ER8 | Map 36 |
| Deepcut Neighbourhood CentreER8Map 42Frimley Green Local CentreER8Map 44Lightwater Local CentreER8Map 46Windlesham Local CentreER8Map 48Bisley Neighbourhood ParadeER9Map 50Frimley Road/London Road Neighbourhood ParadeER9Map 52Mytchett Neighbourhood ParadeER9Map 54Old Dean Neighbourhood ParadeER9Map 56                                                                                                                                                                                                                                                                                                                                                                                                                                                                                                                                                                                                                                                                                                                                                                                                          | Frimley District Centre                       | ER8 | Map 38 |
| Frimley Green Local CentreER8Map 44Lightwater Local CentreER8Map 46Windlesham Local CentreER8Map 48Bisley Neighbourhood ParadeER9Map 50Frimley Road/London Road Neighbourhood ParadeER9Map 52Mytchett Neighbourhood ParadeER9Map 54Old Dean Neighbourhood ParadeER9Map 56                                                                                                                                                                                                                                                                                                                                                                                                                                                                                                                                                                                                                                                                                                                                                                                                                                               | Chobham Local Centre                          | ER8 | Map 40 |
| Lightwater Local CentreER8Map 46Windlesham Local CentreER8Map 48Bisley Neighbourhood ParadeER9Map 50Frimley Road/London Road Neighbourhood ParadeER9Map 52Mytchett Neighbourhood ParadeER9Map 54Old Dean Neighbourhood ParadeER9Map 56                                                                                                                                                                                                                                                                                                                                                                                                                                                                                                                                                                                                                                                                                                                                                                                                                                                                                  | Deepcut Neighbourhood Centre                  | ER8 | Map 42 |
| Windlesham Local CentreER8Map 48Bisley Neighbourhood ParadeER9Map 50Frimley Road/London Road Neighbourhood ParadeER9Map 52Mytchett Neighbourhood ParadeER9Map 54Old Dean Neighbourhood ParadeER9Map 56                                                                                                                                                                                                                                                                                                                                                                                                                                                                                                                                                                                                                                                                                                                                                                                                                                                                                                                  | Frimley Green Local Centre                    | ER8 | Map 44 |
| Bisley Neighbourhood ParadeER9Map 50Frimley Road/London Road Neighbourhood ParadeER9Map 52Mytchett Neighbourhood ParadeER9Map 54Old Dean Neighbourhood ParadeER9Map 56                                                                                                                                                                                                                                                                                                                                                                                                                                                                                                                                                                                                                                                                                                                                                                                                                                                                                                                                                  | Lightwater Local Centre                       | ER8 | Map 46 |
| Frimley Road/London Road Neighbourhood ParadeER9Map 52Mytchett Neighbourhood ParadeER9Map 54Old Dean Neighbourhood ParadeER9Map 56                                                                                                                                                                                                                                                                                                                                                                                                                                                                                                                                                                                                                                                                                                                                                                                                                                                                                                                                                                                      | Windlesham Local Centre                       | ER8 | Map 48 |
| Mytchett Neighbourhood ParadeER9Map 54Old Dean Neighbourhood ParadeER9Map 56                                                                                                                                                                                                                                                                                                                                                                                                                                                                                                                                                                                                                                                                                                                                                                                                                                                                                                                                                                                                                                            | Bisley Neighbourhood Parade                   | ER9 | Map 50 |
| Old Dean Neighbourhood Parade ER9 Map 56                                                                                                                                                                                                                                                                                                                                                                                                                                                                                                                                                                                                                                                                                                                                                                                                                                                                                                                                                                                                                                                                                | Frimley Road/London Road Neighbourhood Parade | ER9 | Map 52 |
|                                                                                                                                                                                                                                                                                                                                                                                                                                                                                                                                                                                                                                                                                                                                                                                                                                                                                                                                                                                                                                                                                                                         | Mytchett Neighbourhood Parade                 | ER9 | Map 54 |
| Watchetts Local CentreER8Map 58                                                                                                                                                                                                                                                                                                                                                                                                                                                                                                                                                                                                                                                                                                                                                                                                                                                                                                                                                                                                                                                                                         | Old Dean Neighbourhood Parade                 | ER9 | Map 56 |
|                                                                                                                                                                                                                                                                                                                                                                                                                                                                                                                                                                                                                                                                                                                                                                                                                                                                                                                                                                                                                                                                                                                         | Watchetts Local Centre                        | ER8 | Map 58 |