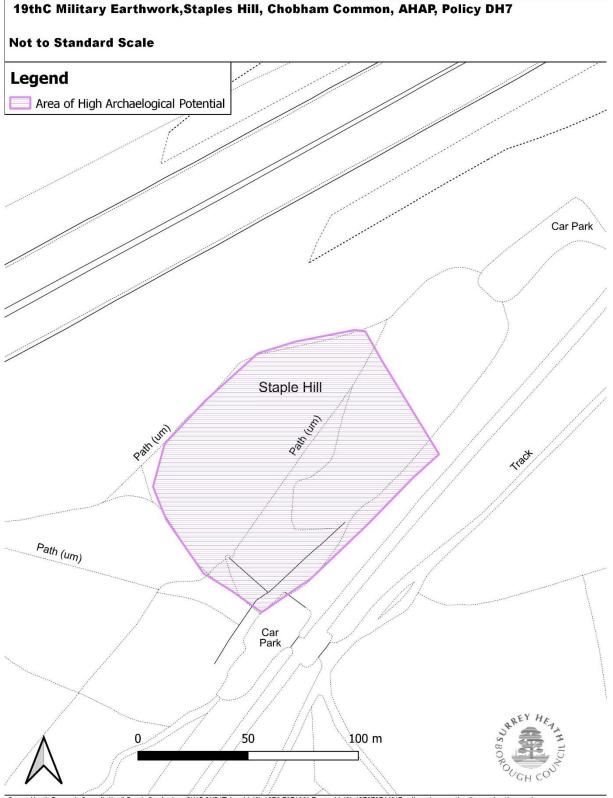

# Page 39 of 109

#### Map 23.

Surrey Heath Borough Council, Knoll Road, Camberley, GU15 3HD|Tel: +44 (0) 1276 707100| Fax: +44 (0) 1276707448|Email: main.reception@surreyheath.gov.uk Crown copywright and database rights 2020 Ordanance Survey 100018679| Contains Ordnance Survey data Crown copywright and database right 2020|Geographers' A-Z map Co. Ltd. Cities Revealed registered copywright by the Geoinformation Group, 2020 and Crown copywright All rights reserved|Historic Mapping Crown copywright and Landmark information Group.