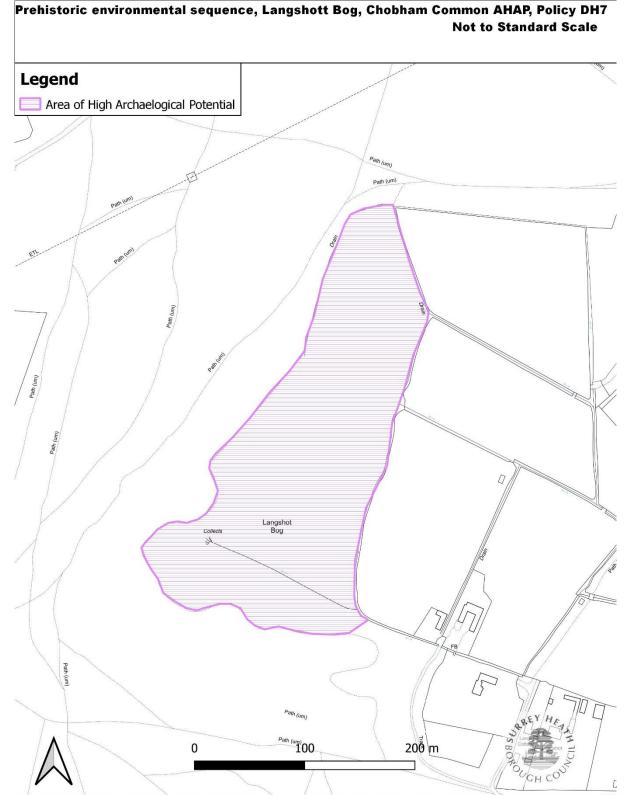

# Page 37 of 109

# Map 21.

Surrey Heath Borough Council, Knoll Road, Camberley, GU15 3HD|Tel: +44 (0) 1276 707100| Fax: +44 (0) 1276707448|Email: main.reception@surreyheath.gov.uk Crown copywright and database rights 2020 Ordanance Survey 100018679| Contains Ordnance Survey data Crown copywright and database right 2020|Geographers' A-Z map Co. Ltd. Cities Revealed registered copywright by the Geoinformation Group, 2020 and Crown copywright All rights reserved|Historic Mapping Crown copywright and Landmark information Group.