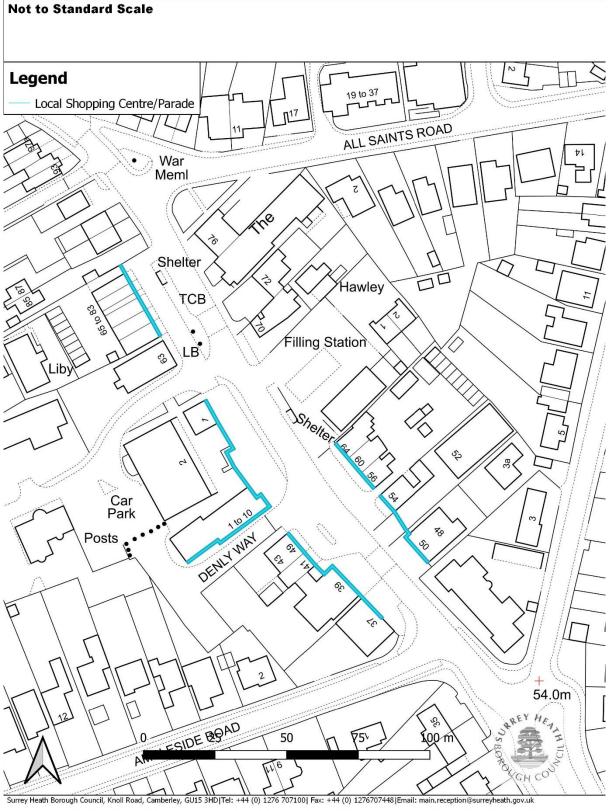

Page 9 of 109

|                                        |              | allocations and factual corrections.<br>Revision of Chobham settlement<br>boundary.<br>Policy reference SSI                                                                                  |                                                                         |
|----------------------------------------|--------------|----------------------------------------------------------------------------------------------------------------------------------------------------------------------------------------------|-------------------------------------------------------------------------|
| Green Belt                             | CPI/DM2      | Boundary changes to reflect the<br>exclusion of Chobham village from<br>the Green Belt in line with the<br>findings of the Chobham Village<br>Green Belt Study 2022.<br>Policy reference SSI | Map 33 and 34                                                           |
| Local Shopping<br>Centre/Parade        | CP9/DMI<br>2 | Boundary changes to reflect changes<br>in national Policy.<br>Policy reference ER8 and ER9                                                                                                   | Maps 35 to 58                                                           |
| Green space within<br>settlement areas | DM15         | Boundary changes to reflect 2018<br>Green Space background paper.<br>Policy reference IN6                                                                                                    | Changes shown<br>in the 2018<br>Green Spaces<br>background<br>document. |
| Historic Parks                         | DMI7         | Addition of Frimley Park<br>Retained under Policy reference DH7                                                                                                                              | Map 59                                                                  |
| Deepcut boundary<br>(Mindenhurst)      | CP4          | Amended boundary to reflect<br>planning permission.<br>Retained under Policy reference HA4                                                                                                   | Map 60 and 61.                                                          |
| Core Employment Area                   | CP8          | Replaced by Strategic and Locally<br>Important Employment Areas<br>Policy reference ER2 and ER3                                                                                              | New<br>designations<br>shown on Maps<br>62 to 72                        |
| Employment Revitalisation<br>Areas     | CP8          | Policy deleted                                                                                                                                                                               | Policy boundary will be deleted.                                        |
| Frimley Primary Shopping<br>Area       | CP9/DMI<br>2 | Amendments proposed<br>Retained under Policy reference ER8                                                                                                                                   | Maps 37 and 38                                                          |
| Bagshot Primary Shopping<br>Area       | CP9/DMI<br>2 | Amendments proposed<br>Retained under Policy reference ER9                                                                                                                                   | Maps 35 and 36                                                          |