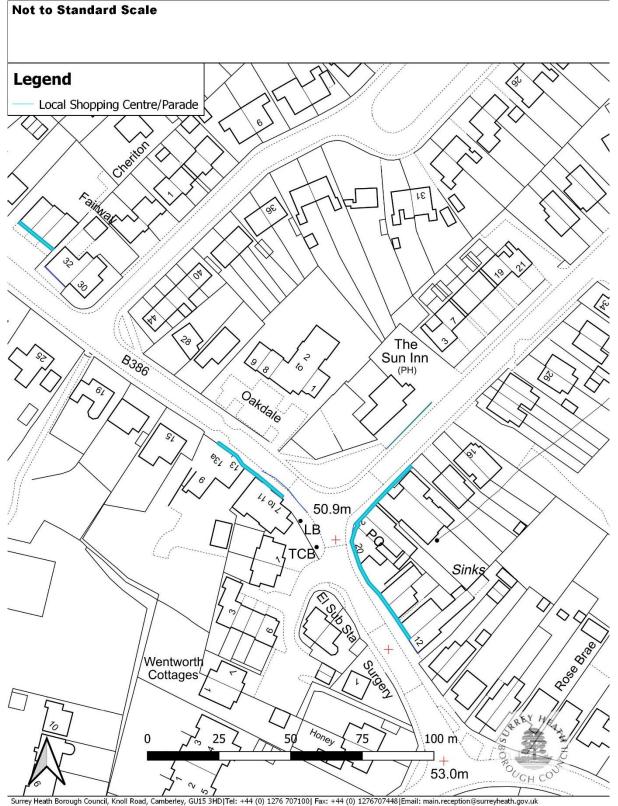

Page 9 of 109

|                                        |              | allocations and factual corrections.<br>Revision of Chobham settlement<br>boundary.<br>Policy reference SSI                                                                                  |                                                                         |
|----------------------------------------|--------------|----------------------------------------------------------------------------------------------------------------------------------------------------------------------------------------------|-------------------------------------------------------------------------|
| Green Belt                             | CPI/DM2      | Boundary changes to reflect the<br>exclusion of Chobham village from<br>the Green Belt in line with the<br>findings of the Chobham Village<br>Green Belt Study 2022.<br>Policy reference SSI | Map 33 and 34                                                           |
| Local Shopping<br>Centre/Parade        | CP9/DMI<br>2 | Boundary changes to reflect changes<br>in national Policy.<br>Policy reference ER8 and ER9                                                                                                   | Maps 35 to 58                                                           |
| Green space within<br>settlement areas | DM15         | Boundary changes to reflect 2018<br>Green Space background paper.<br>Policy reference IN6                                                                                                    | Changes shown<br>in the 2018<br>Green Spaces<br>background<br>document. |
| Historic Parks                         | DMI7         | Addition of Frimley Park<br>Retained under Policy reference DH7                                                                                                                              | Map 59                                                                  |
| Deepcut boundary<br>(Mindenhurst)      | CP4          | Amended boundary to reflect<br>planning permission.<br>Retained under Policy reference HA4                                                                                                   | Map 60 and 61.                                                          |
| Core Employment Area                   | CP8          | Replaced by Strategic and Locally<br>Important Employment Areas<br>Policy reference ER2 and ER3                                                                                              | New<br>designations<br>shown on Maps<br>62 to 72                        |
| Employment Revitalisation<br>Areas     | CP8          | Policy deleted                                                                                                                                                                               | Policy boundary will be deleted.                                        |
| Frimley Primary Shopping<br>Area       | CP9/DMI<br>2 | Amendments proposed<br>Retained under Policy reference ER8                                                                                                                                   | Maps 37 and 38                                                          |
| Bagshot Primary Shopping<br>Area       | CP9/DMI<br>2 | Amendments proposed<br>Retained under Policy reference ER9                                                                                                                                   | Maps 35 and 36                                                          |