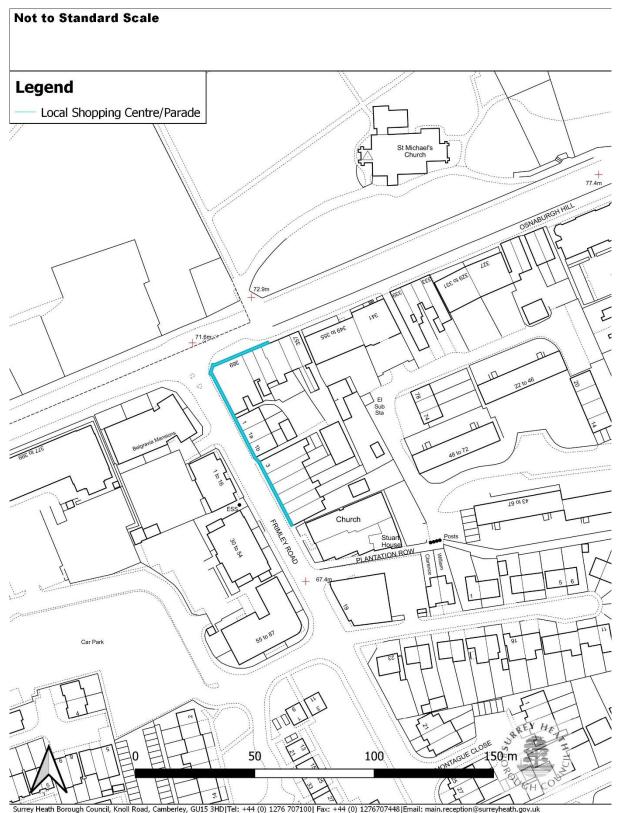

Page 9 of 109

|                                        |              | allocations and factual corrections.<br>Revision of Chobham settlement<br>boundary.<br>Policy reference SSI                                                                                  |                                                                         |
|----------------------------------------|--------------|----------------------------------------------------------------------------------------------------------------------------------------------------------------------------------------------|-------------------------------------------------------------------------|
| Green Belt                             | CPI/DM2      | Boundary changes to reflect the<br>exclusion of Chobham village from<br>the Green Belt in line with the<br>findings of the Chobham Village<br>Green Belt Study 2022.<br>Policy reference SSI | Map 33 and 34                                                           |
| Local Shopping<br>Centre/Parade        | CP9/DMI<br>2 | Boundary changes to reflect changes<br>in national Policy.<br>Policy reference ER8 and ER9                                                                                                   | Maps 35 to 58                                                           |
| Green space within<br>settlement areas | DM15         | Boundary changes to reflect 2018<br>Green Space background paper.<br>Policy reference IN6                                                                                                    | Changes shown<br>in the 2018<br>Green Spaces<br>background<br>document. |
| Historic Parks                         | DMI7         | Addition of Frimley Park<br>Retained under Policy reference DH7                                                                                                                              | Map 59                                                                  |
| Deepcut boundary<br>(Mindenhurst)      | CP4          | Amended boundary to reflect<br>planning permission.<br>Retained under Policy reference HA4                                                                                                   | Map 60 and 61.                                                          |
| Core Employment Area                   | CP8          | Replaced by Strategic and Locally<br>Important Employment Areas<br>Policy reference ER2 and ER3                                                                                              | New<br>designations<br>shown on Maps<br>62 to 72                        |
| Employment Revitalisation<br>Areas     | CP8          | Policy deleted                                                                                                                                                                               | Policy boundary will be deleted.                                        |
| Frimley Primary Shopping<br>Area       | CP9/DMI<br>2 | Amendments proposed<br>Retained under Policy reference ER8                                                                                                                                   | Maps 37 and 38                                                          |
| Bagshot Primary Shopping<br>Area       | CP9/DMI<br>2 | Amendments proposed<br>Retained under Policy reference ER9                                                                                                                                   | Maps 35 and 36                                                          |