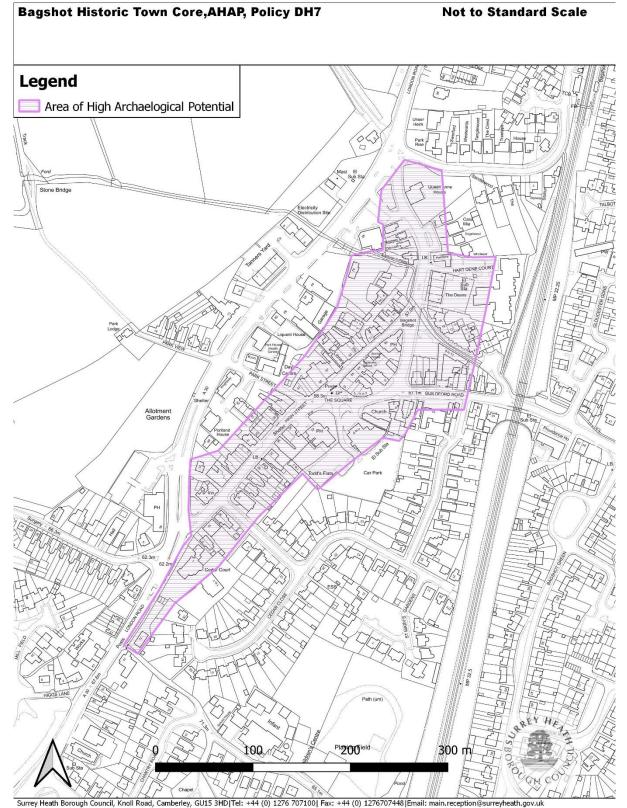

# Map 25.

Crown copywright and database rights 2020 Ordanance Survey 100018679| Contains Ordnance Survey data Crown copywright and database right 2020|Geographers' A-Z map Co. Ltd. Cities Revealed registered copywright by the Geoinformation Group, 2020 and Crown copywright All rights reserved|Historic Mapping Crown copywright and Landmark information Group.