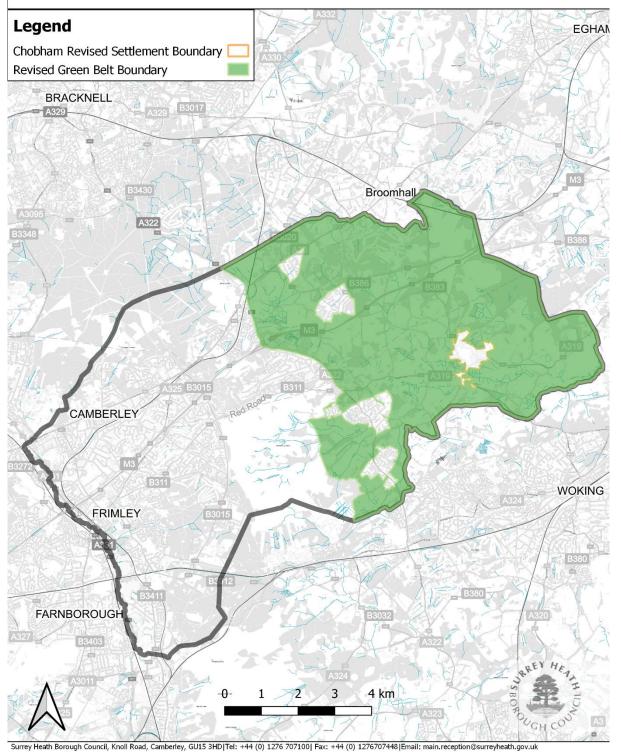

| Special Areas of<br>Conservation                    | CP14A<br>and B           | Boundary change to reflect current<br>mapping designation of Natural<br>England on 12.10.21<br>Retained under Policy reference E1<br>and E2      | Мар 9                 |
|-----------------------------------------------------|--------------------------|--------------------------------------------------------------------------------------------------------------------------------------------------|-----------------------|
| Special Protection Area                             | CP14A<br>and B           | Boundary change to reflect current<br>mapping designation of Natural<br>England on 29.06.21<br>Retained under Policy reference E1<br>and E2      | Мар 10                |
| Site of Nature<br>Conservation Importance           | CP14A<br>and B           | No boundary change<br>Retained under Policy reference EI<br>and E2                                                                               | No change             |
| National Nature Reserve                             | CPI4A +B                 | Boundary changes to reflect current<br>mapping designation of Natural<br>England on 26.11.21<br>Retained under Policy reference E1<br>and E2     | Map II                |
| Area of High<br>Archaeological Potential            | DMI7                     | Boundary changes to reflect amended<br>and new Areas of Archaeological<br>Potential<br>Retained under Policy reference DH7                       | Maps 12-32            |
| Conservation Areas                                  | DMI7                     | No boundary change<br>Retained under Policy reference DH7                                                                                        | No change             |
| Potential Site of Nature<br>Conservation Importance | CPI4A+B                  | Deleted designation.                                                                                                                             | Boundaries<br>deleted |
| Countryside beyond the<br>Green Belt                | CPI/DMI/<br>DM3/DM<br>6) | Boundary changes to reflect<br>developments, permissions,<br>allocations and factual corrections.<br>Retained under Policy reference<br>SSI/GBC4 | Мар 33                |
| Settlement Area                                     |                          | Boundary changes to reflect developments, permissions,                                                                                           | Map 33 and 93         |

Page 9 of 109

|                                        |              | allocations and factual corrections.<br>Revision of Chobham settlement<br>boundary.<br>Policy reference SSI                                                                                  |                                                                         |
|----------------------------------------|--------------|----------------------------------------------------------------------------------------------------------------------------------------------------------------------------------------------|-------------------------------------------------------------------------|
| Green Belt                             | CPI/DM2      | Boundary changes to reflect the<br>exclusion of Chobham village from<br>the Green Belt in line with the<br>findings of the Chobham Village<br>Green Belt Study 2022.<br>Policy reference SSI | Map 33 and 34                                                           |
| Local Shopping<br>Centre/Parade        | CP9/DMI<br>2 | Boundary changes to reflect changes<br>in national Policy.<br>Policy reference ER8 and ER9                                                                                                   | Maps 35 to 58                                                           |
| Green space within<br>settlement areas | DM15         | Boundary changes to reflect 2018<br>Green Space background paper.<br>Policy reference IN6                                                                                                    | Changes shown<br>in the 2018<br>Green Spaces<br>background<br>document. |
| Historic Parks                         | DMI7         | Addition of Frimley Park<br>Retained under Policy reference DH7                                                                                                                              | Map 59                                                                  |
| Deepcut boundary<br>(Mindenhurst)      | CP4          | Amended boundary to reflect<br>planning permission.<br>Retained under Policy reference HA4                                                                                                   | Map 60 and 61.                                                          |
| Core Employment Area                   | CP8          | Replaced by Strategic and Locally<br>Important Employment Areas<br>Policy reference ER2 and ER3                                                                                              | New<br>designations<br>shown on Maps<br>62 to 72                        |
| Employment Revitalisation<br>Areas     | CP8          | Policy deleted                                                                                                                                                                               | Policy boundary will be deleted.                                        |
| Frimley Primary Shopping<br>Area       | CP9/DMI<br>2 | Amendments proposed<br>Retained under Policy reference ER8                                                                                                                                   | Maps 37 and 38                                                          |
| Bagshot Primary Shopping<br>Area       | CP9/DMI<br>2 | Amendments proposed<br>Retained under Policy reference ER9                                                                                                                                   | Maps 35 and 36                                                          |

# Table 4Proposed new/amended mapping designations in the Draft Surrey<br/>Heath Local Plan

| Designation                                                           | Local Plan<br>Policy<br>Reference | Map<br>Number    |
|-----------------------------------------------------------------------|-----------------------------------|------------------|
| Spatial Strategy                                                      |                                   |                  |
| Settlement Boundaries and Chobham settlement boundary revision.       | SSI                               | Map 33 and<br>93 |
| Countryside beyond the Green Belt changes                             | SSI                               | Map 33           |
| Green Belt Boundary revisions                                         | SSI                               | Map 34           |
| Housing                                                               | ·                                 |                  |
| Housing Allocations                                                   |                                   |                  |
| 134 and 136 London Road, Bagshot                                      | HAI/01                            | Map 78           |
| Bagshot Highway Depot and Archaeology Centre,<br>London Road, Bagshot | HA1/02                            | Map 79           |
| Land East of Park Street, North of Princess Way                       | HA1/03                            | Map 80           |
| 84-100 Park Street, Camberley                                         | HA1/04                            | Map 81           |
| Camberley Centre, France Hill Drive, Camberley                        | HA1/05                            | Map 82           |
| Camberley Station, Station House, Pembroke<br>Broadway, Camberley     | HA1/06                            | Map 75           |
| York Town Car Park, Sullivan Road, Camberley                          | HAI/07                            | Map 83           |
| Land at Frimhurst Farm, Deepcut Bridge Road,<br>Deepcut               | HA1/08                            | Map 84           |
| Sir William Siemens Square, Frimley                                   | HA1/09                            | Map 85           |
| Land West of Sturt Road, Frimley Green                                | HAI/10                            | Map 86           |
| Land East of Benner Lane (partial housing reserve site),<br>West End  | HAI/II                            | Мар 87           |