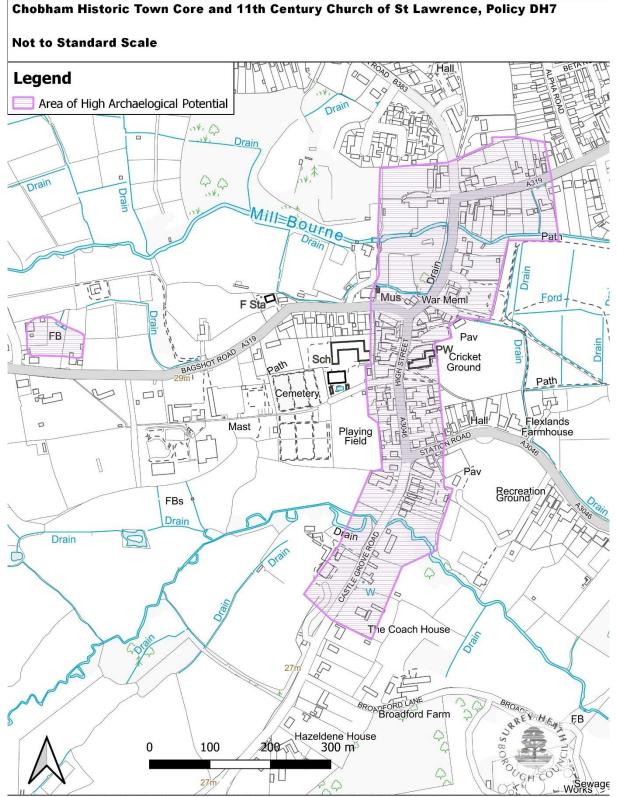

# Page 14 of 109

| Organic environmental sequence, Park Street,<br>Camberley                        | DH7         | Map 15 |
|----------------------------------------------------------------------------------|-------------|--------|
| Military earthworks, Ship Hill, Chobham                                          | DH7         | Map 16 |
| Medieval watermill, Emmetts Mill, Philpot Lane,<br>Chobham                       | DH7         | Map 17 |
| Medieval watermill, Hook Mill, West End                                          | DH7         | Map 18 |
| Medieval moated site, Corner of Clappers Lane and<br>Bagshot Road, Chobham       | DH7         | Map 19 |
| Late Roman findspots, west of Queenswood farm golf club, Chobham                 | DH7         | Map 20 |
| Langshott Bog, Chobham                                                           | DH7         | Map 21 |
| Enclosure of possible Roman date, Pennyhill, Bagshot                             | DH7         | Map 22 |
| 19 <sup>th</sup> Century military earthwork, Staples hill, Chobham               | DH7         | Map 23 |
| 19 <sup>th</sup> Century military earthwork. Oystershell hill,<br>Chobham        | DH7         | Map 24 |
| Bagshot Historic Town Core                                                       | DH7         | Map 25 |
| Bisley Historic Town Core                                                        | DH7         | Map 26 |
| Chobham Historic Town Core and 11 <sup>th</sup> Century<br>Church of St Lawrence | DH7         | Map 27 |
| Frimley Historic Town Core                                                       | DH7         | Map 28 |
| St John Baptist Church Bisley                                                    | DH7         | Map 29 |
| St Johns Baptist Well Bisley                                                     | DH7         | Мар 30 |
| Windlesham Historic Town Core                                                    | DH7         | Map 31 |
| Possible barrow, West Pipers Green Farm, Chobham                                 | DH7         | Map 32 |
| Historic Park and Gardens                                                        |             |        |
| Frimley Park Historic Park and Garden                                            | DH7         | Map 59 |
| Employment Boundary changes: Strategic Emplo                                     | yment Sites |        |
| Former Defence Evaluation and Research Agency (DERA) site, Longcross             | ER2         | Map I  |
| Camberley Town Centre                                                            | ER2         | Map 62 |
| Erl Wood, Windlesham                                                             | ER2         | Map 63 |
|                                                                                  |             |        |