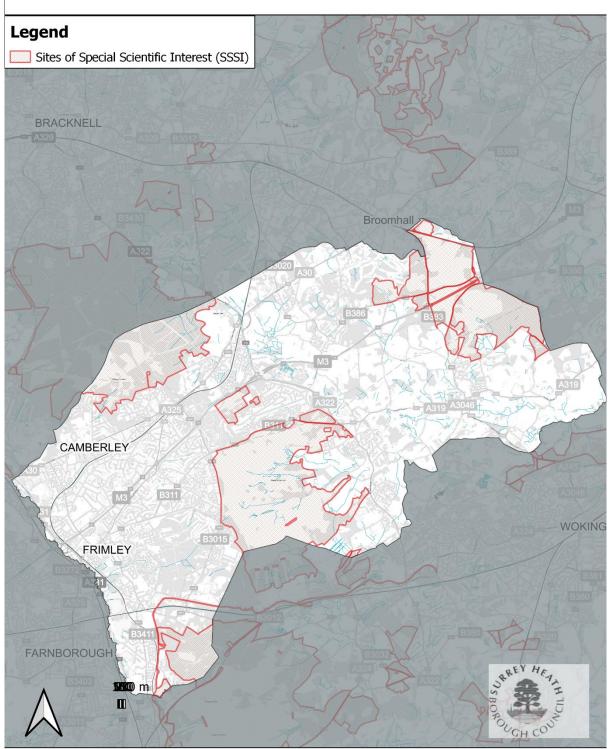

# Table 2Amendments to the Core Strategy and Development Management<br/>Policies Map boundaries

| Designation                                                                                                                                                                             | Adopted<br>Core<br>Strategy<br>Policy | Proposed Action and Draft Plan<br>Policy Reference                                                                                             | Boundary<br>Changes Map<br>reference |
|-----------------------------------------------------------------------------------------------------------------------------------------------------------------------------------------|---------------------------------------|------------------------------------------------------------------------------------------------------------------------------------------------|--------------------------------------|
| Sites of Special Scientific<br>Interest:<br>Ash to Brookwood Heath<br>Basingstoke Canal<br>Broadmoor to Bagshot<br>Woods and Heaths<br>Chobham Common<br>Colony Bog to Bagshot<br>Heath | CPI4 A+B                              | Boundary changes to reflect current<br>mapping designation of Natural<br>England on 18.11.21.<br>Retained under Policy reference E1<br>and E2. | Мар 8                                |