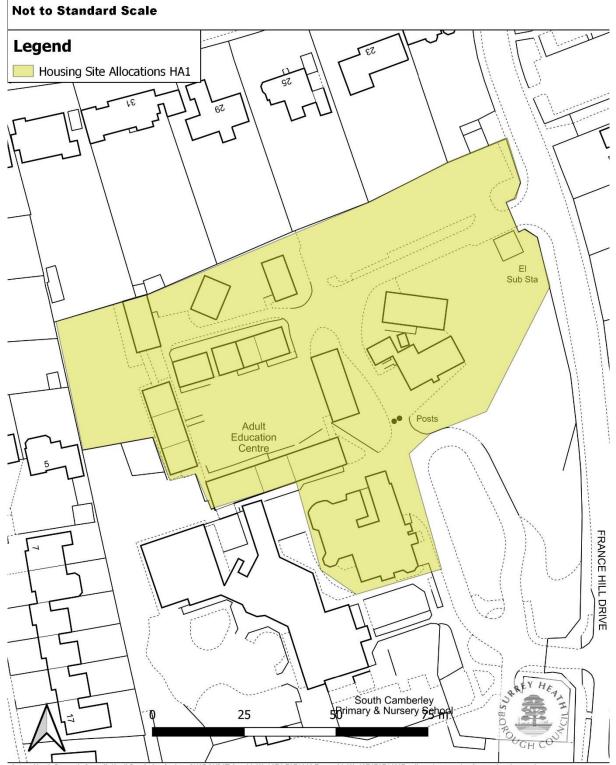

# Table 4Proposed new/amended mapping designations in the Draft Surrey<br/>Heath Local Plan

| Designation                                                           | Local Plan<br>Policy<br>Reference | Map<br>Number    |
|-----------------------------------------------------------------------|-----------------------------------|------------------|
| Spatial Strategy                                                      |                                   |                  |
| Settlement Boundaries and Chobham settlement boundary revision.       | SSI                               | Map 33 and<br>93 |
| Countryside beyond the Green Belt changes                             | SSI                               | Map 33           |
| Green Belt Boundary revisions                                         | SSI                               | Map 34           |
| Housing                                                               | ·                                 |                  |
| Housing Allocations                                                   |                                   |                  |
| 134 and 136 London Road, Bagshot                                      | HAI/01                            | Map 78           |
| Bagshot Highway Depot and Archaeology Centre,<br>London Road, Bagshot | HA1/02                            | Map 79           |
| Land East of Park Street, North of Princess Way                       | HA1/03                            | Map 80           |
| 84-100 Park Street, Camberley                                         | HA1/04                            | Map 81           |
| Camberley Centre, France Hill Drive, Camberley                        | HA1/05                            | Map 82           |
| Camberley Station, Station House, Pembroke<br>Broadway, Camberley     | HA1/06                            | Map 75           |
| York Town Car Park, Sullivan Road, Camberley                          | HAI/07                            | Map 83           |
| Land at Frimhurst Farm, Deepcut Bridge Road,<br>Deepcut               | HA1/08                            | Map 84           |
| Sir William Siemens Square, Frimley                                   | HA1/09                            | Map 85           |
| Land West of Sturt Road, Frimley Green                                | HAI/10                            | Map 86           |
| Land East of Benner Lane (partial housing reserve site),<br>West End  | HAI/II                            | Мар 87           |