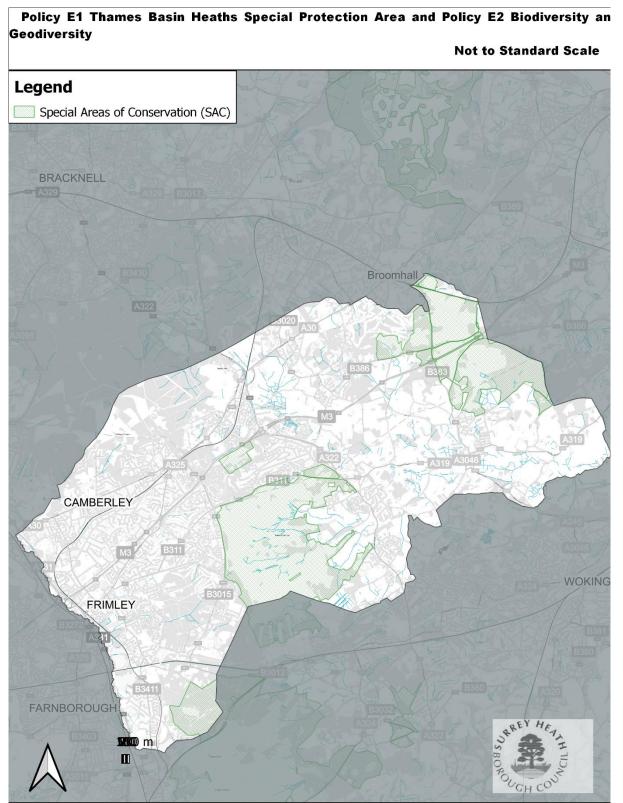

| Special Areas of<br>Conservation                    | CP14A<br>and B           | Boundary change to reflect current<br>mapping designation of Natural<br>England on 12.10.21<br>Retained under Policy reference E1<br>and E2      | Мар 9                 |
|-----------------------------------------------------|--------------------------|--------------------------------------------------------------------------------------------------------------------------------------------------|-----------------------|
| Special Protection Area                             | CP14A<br>and B           | Boundary change to reflect current<br>mapping designation of Natural<br>England on 29.06.21<br>Retained under Policy reference E1<br>and E2      | Мар 10                |
| Site of Nature<br>Conservation Importance           | CP14A<br>and B           | No boundary change<br>Retained under Policy reference EI<br>and E2                                                                               | No change             |
| National Nature Reserve                             | CPI4A +B                 | Boundary changes to reflect current<br>mapping designation of Natural<br>England on 26.11.21<br>Retained under Policy reference E1<br>and E2     | Map II                |
| Area of High<br>Archaeological Potential            | DMI7                     | Boundary changes to reflect amended<br>and new Areas of Archaeological<br>Potential<br>Retained under Policy reference DH7                       | Maps 12-32            |
| Conservation Areas                                  | DMI7                     | No boundary change<br>Retained under Policy reference DH7                                                                                        | No change             |
| Potential Site of Nature<br>Conservation Importance | CPI4A+B                  | Deleted designation.                                                                                                                             | Boundaries<br>deleted |
| Countryside beyond the<br>Green Belt                | CPI/DMI/<br>DM3/DM<br>6) | Boundary changes to reflect<br>developments, permissions,<br>allocations and factual corrections.<br>Retained under Policy reference<br>SSI/GBC4 | Мар 33                |
| Settlement Area                                     |                          | Boundary changes to reflect developments, permissions,                                                                                           | Map 33 and 93         |

# Map 8.

**Policy E2 Biodiversity and Geodiversity** 

### Map 10.

Policy E1 Thames Basin Heaths Special Protection Area and Policy E2 Biodiversity an Geodiversity

Surrey Heath Borough Council, Knoll Road, Camberley, GU15 3HD|Tel: +44 (0) 1276 707100| Fax: +44 (0) 1276707448|Email: main.reception@surreyheath.gov.uk Crown copywright and database rights 2020 Ordanance Survey 100018679| Contains Ordnance Survey data Crown copywright and database right 2020|Geographers' A-Z map Co. Ltd. Cities Revealed registered copywright by the Geoinformation Group, 2020 and Crown copywright All rights reserved|Historic Mapping Crown copywright and Landmark information Group.