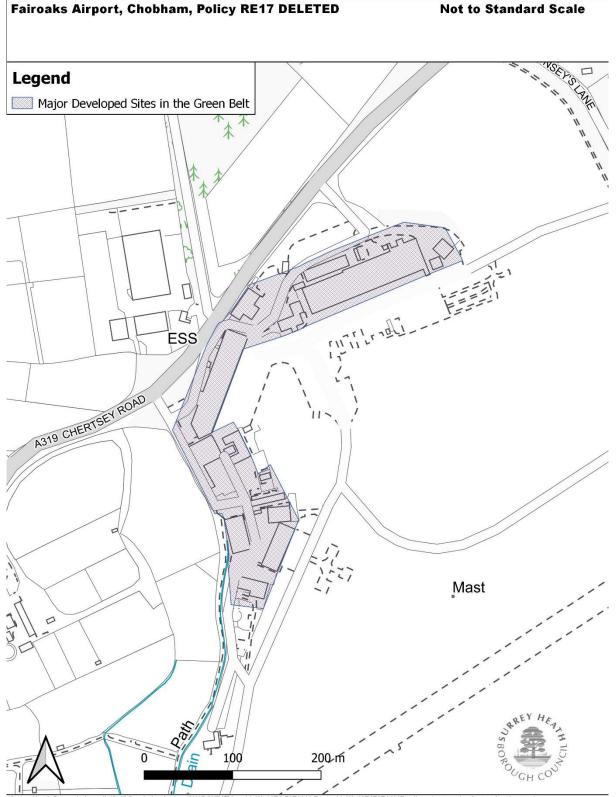

| Designation                                                                                                        | Adopted<br>Local<br>Plan<br>2000<br>Policy | Proposed Action<br>and Draft Plan<br>Policy Reference                                                                                                           | Boundary<br>Changes Map<br>Reference |
|--------------------------------------------------------------------------------------------------------------------|--------------------------------------------|-----------------------------------------------------------------------------------------------------------------------------------------------------------------|--------------------------------------|
| Major Developed Site in the<br>Green Belt<br>i. The DERA test and Evaluation<br>Centre, Chobham Lane,<br>Longcross | REI7                                       | Policy deleted<br>Boundary retained -<br>DERA site identified as<br>a Strategic Employment<br>Site under Policy ER2                                             | Map I                                |
| ii. Gordons School, West End                                                                                       |                                            | Boundary amended to<br>reflect permission for<br>sports hall granted in<br>2018 – Gordons<br>School covered under<br>Policy GBC5                                | Map 2 and 3                          |
| iii. Fairoaks Airport                                                                                              |                                            | Boundary amended to<br>reflect addition of<br>Chobham Business<br>Centre – Fairoaks<br>identified as a Locally<br>Important Employment<br>Site under Policy ER3 | Map 4 and 5                          |

# Map 4.

Surrey Heath Borough Council, Knoll Road, Camberley, GU15 3HD|Tel: +44 (0) 1276 707100| Fax: +44 (0) 1276707448|Email: main.reception@surreyheath.gov.uk Crown copywright and database rights 2020 Ordanance Survey 100018679| Contains Ordnance Survey data Crown copywright and database rights 2020|Geographers' A-Z map Co. Ltd. Cities Revealed registered copywright by the Geoinformation Group, 2020 and Crown copywright All rights reserved|Historic Mapping Crown copywright and Landmark information Group.

### Page 21 of 109