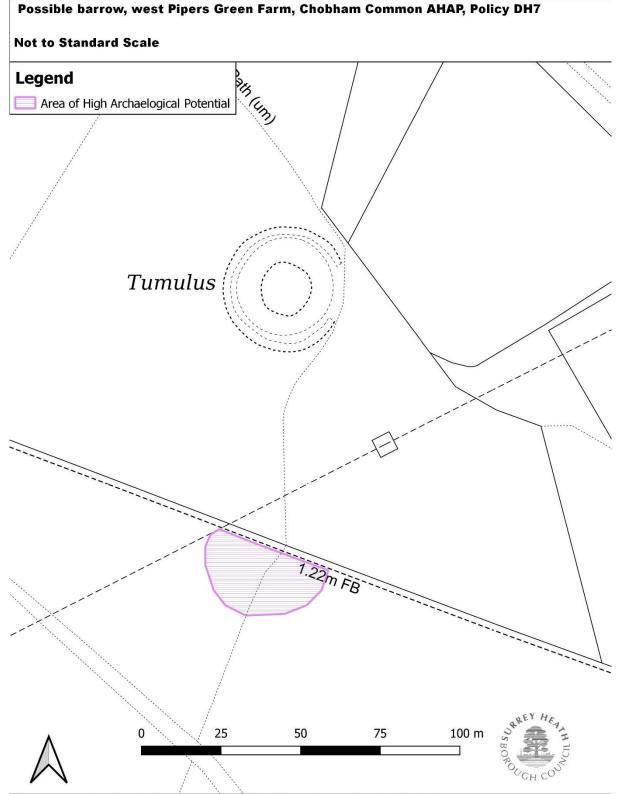

# Page 14 of 109

| Organic environmental sequence, Park Street,<br>Camberley                        | DH7         | Map 15 |
|----------------------------------------------------------------------------------|-------------|--------|
| Military earthworks, Ship Hill, Chobham                                          | DH7         | Map 16 |
| Medieval watermill, Emmetts Mill, Philpot Lane,<br>Chobham                       | DH7         | Map 17 |
| Medieval watermill, Hook Mill, West End                                          | DH7         | Map 18 |
| Medieval moated site, Corner of Clappers Lane and<br>Bagshot Road, Chobham       | DH7         | Map 19 |
| Late Roman findspots, west of Queenswood farm golf club, Chobham                 | DH7         | Map 20 |
| Langshott Bog, Chobham                                                           | DH7         | Map 21 |
| Enclosure of possible Roman date, Pennyhill, Bagshot                             | DH7         | Map 22 |
| 19 <sup>th</sup> Century military earthwork, Staples hill, Chobham               | DH7         | Map 23 |
| 19 <sup>th</sup> Century military earthwork. Oystershell hill,<br>Chobham        | DH7         | Map 24 |
| Bagshot Historic Town Core                                                       | DH7         | Map 25 |
| Bisley Historic Town Core                                                        | DH7         | Map 26 |
| Chobham Historic Town Core and 11 <sup>th</sup> Century<br>Church of St Lawrence | DH7         | Map 27 |
| Frimley Historic Town Core                                                       | DH7         | Map 28 |
| St John Baptist Church Bisley                                                    | DH7         | Map 29 |
| St Johns Baptist Well Bisley                                                     | DH7         | Мар 30 |
| Windlesham Historic Town Core                                                    | DH7         | Map 31 |
| Possible barrow, West Pipers Green Farm, Chobham                                 | DH7         | Map 32 |
| Historic Park and Gardens                                                        |             |        |
| Frimley Park Historic Park and Garden                                            | DH7         | Map 59 |
| Employment Boundary changes: Strategic Emplo                                     | yment Sites |        |
| Former Defence Evaluation and Research Agency (DERA) site, Longcross             | ER2         | Map I  |
| Camberley Town Centre                                                            | ER2         | Map 62 |
| Erl Wood, Windlesham                                                             | ER2         | Map 63 |
|                                                                                  |             |        |