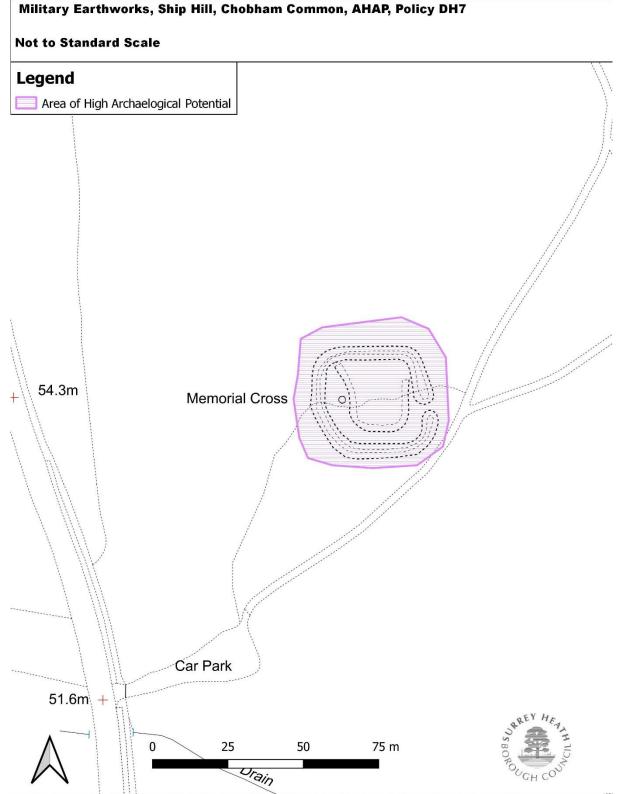

# Page 32 of 109

# Map 16.

Surrey Heath Borough Council, Knoll Road, Camberley, GU15 3HD|Tel: +44 (0) 1276 707100| Fax: +44 (0) 1276707448|Email: main.reception@surreyheath.gov.uk Crown copywright and database rights 2020 Ordanance Survey 100018679| Contains Ordnance Survey data Crown copywright and database right 2020|Geographers' A-Z map Co. Ltd. Cities Revealed registered copywright by the Geoinformation Group, 2020 and Crown copywright All rights reserved|Historic Mapping Crown copywright and Landmark information Group.

# Page 14 of 109

| Organic environmental sequence, Park Street,<br>Camberley                        | DH7         | Map 15 |
|----------------------------------------------------------------------------------|-------------|--------|
| Military earthworks, Ship Hill, Chobham                                          | DH7         | Map 16 |
| Medieval watermill, Emmetts Mill, Philpot Lane,<br>Chobham                       | DH7         | Map 17 |
| Medieval watermill, Hook Mill, West End                                          | DH7         | Map 18 |
| Medieval moated site, Corner of Clappers Lane and<br>Bagshot Road, Chobham       | DH7         | Map 19 |
| Late Roman findspots, west of Queenswood farm golf club, Chobham                 | DH7         | Map 20 |
| Langshott Bog, Chobham                                                           | DH7         | Map 21 |
| Enclosure of possible Roman date, Pennyhill, Bagshot                             | DH7         | Map 22 |
| 19 <sup>th</sup> Century military earthwork, Staples hill, Chobham               | DH7         | Map 23 |
| 19 <sup>th</sup> Century military earthwork. Oystershell hill,<br>Chobham        | DH7         | Map 24 |
| Bagshot Historic Town Core                                                       | DH7         | Map 25 |
| Bisley Historic Town Core                                                        | DH7         | Map 26 |
| Chobham Historic Town Core and 11 <sup>th</sup> Century<br>Church of St Lawrence | DH7         | Map 27 |
| Frimley Historic Town Core                                                       | DH7         | Map 28 |
| St John Baptist Church Bisley                                                    | DH7         | Map 29 |
| St Johns Baptist Well Bisley                                                     | DH7         | Мар 30 |
| Windlesham Historic Town Core                                                    | DH7         | Map 31 |
| Possible barrow, West Pipers Green Farm, Chobham                                 | DH7         | Map 32 |
| Historic Park and Gardens                                                        |             |        |
| Frimley Park Historic Park and Garden                                            | DH7         | Map 59 |
| Employment Boundary changes: Strategic Emplo                                     | yment Sites |        |
| Former Defence Evaluation and Research Agency (DERA) site, Longcross             | ER2         | Map I  |
| Camberley Town Centre                                                            | ER2         | Map 62 |
| Erl Wood, Windlesham                                                             | ER2         | Map 63 |
|                                                                                  |             |        |