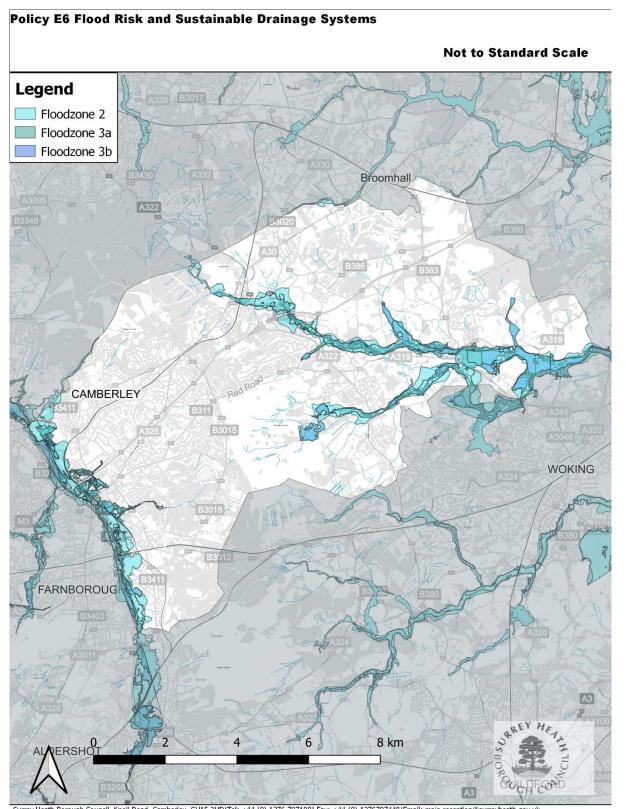

| Housing Reserve Site East of Heathpark Drive,<br>Windlesham                   | HA1/12                                                                      | Map 7                                                                     |  |
|-------------------------------------------------------------------------------|-----------------------------------------------------------------------------|---------------------------------------------------------------------------|--|
| Chobham Rugby Club, Windsor Road, Chobham                                     | HAI/I3                                                                      | Map 88                                                                    |  |
| Pinehurst 141 Park Road, Camberley                                            | HA1/14 – site<br>promoted for<br>extra care or<br>residential<br>care uses. | Мар 89                                                                    |  |
| London Road Block                                                             | HA2                                                                         | Map 77                                                                    |  |
| Land East of Knoll Road                                                       | HA3                                                                         | Map 76                                                                    |  |
| Mindenhurst, Deepcut                                                          | HA4                                                                         | Map 61                                                                    |  |
| Green Belt and Countryside                                                    |                                                                             |                                                                           |  |
| Gordons School                                                                | GBC5                                                                        | Map 3                                                                     |  |
| Infrastructure                                                                |                                                                             |                                                                           |  |
| Green Infrastructure – Green Spaces                                           | IN5                                                                         | Changes<br>shown in the<br>2018 Green<br>Spaces<br>background<br>document |  |
| Green Infrastructure - SANGS                                                  | IN5                                                                         | Мар 90                                                                    |  |
| Environment                                                                   | •                                                                           | <u> </u>                                                                  |  |
| Biodiversity and Geodiversity – Site of Special Scientific<br>Interest (SSSI) | EI and E2                                                                   | Map 8                                                                     |  |
| Biodiversity and Geodiversity – Special Areas of Conservation (SAC)           | EI and E2                                                                   | Map 9                                                                     |  |
| Thames Basin Heaths Special Protection Area                                   | EI and E2                                                                   | Map 10                                                                    |  |
| Flood Risk and Sustainable Drainage Systems                                   | E6                                                                          | Map 91                                                                    |  |
| Areas of High Archaeological Potential                                        |                                                                             |                                                                           |  |
| WWII POW camp, Brick hill, Chobham                                            | DH7                                                                         | Map 12                                                                    |  |
| Romano British Finds, Whitwell Farm, Frimley Green                            | DH7                                                                         | Map 13                                                                    |  |
| Roman Road, Devils Highway, Windlesham                                        | DH7                                                                         | Map 14                                                                    |  |
|                                                                               |                                                                             |                                                                           |  |