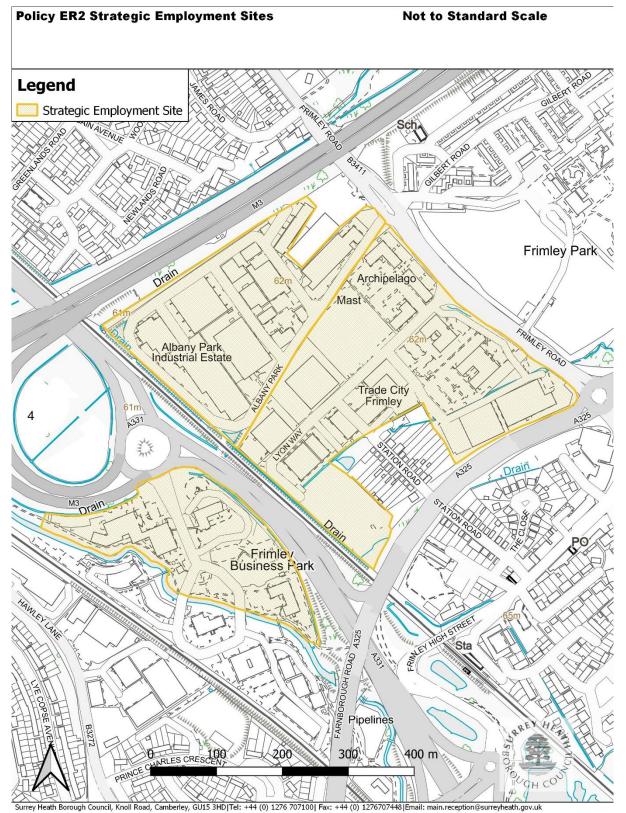

# Page 14 of 109

| Organic environmental sequence, Park Street,<br>Camberley                        | DH7         | Map 15 |
|----------------------------------------------------------------------------------|-------------|--------|
| Military earthworks, Ship Hill, Chobham                                          | DH7         | Map 16 |
| Medieval watermill, Emmetts Mill, Philpot Lane,<br>Chobham                       | DH7         | Map 17 |
| Medieval watermill, Hook Mill, West End                                          | DH7         | Map 18 |
| Medieval moated site, Corner of Clappers Lane and<br>Bagshot Road, Chobham       | DH7         | Map 19 |
| Late Roman findspots, west of Queenswood farm golf club, Chobham                 | DH7         | Map 20 |
| Langshott Bog, Chobham                                                           | DH7         | Map 21 |
| Enclosure of possible Roman date, Pennyhill, Bagshot                             | DH7         | Map 22 |
| 19 <sup>th</sup> Century military earthwork, Staples hill, Chobham               | DH7         | Map 23 |
| 19 <sup>th</sup> Century military earthwork. Oystershell hill,<br>Chobham        | DH7         | Map 24 |
| Bagshot Historic Town Core                                                       | DH7         | Map 25 |
| Bisley Historic Town Core                                                        | DH7         | Map 26 |
| Chobham Historic Town Core and 11 <sup>th</sup> Century<br>Church of St Lawrence | DH7         | Map 27 |
| Frimley Historic Town Core                                                       | DH7         | Map 28 |
| St John Baptist Church Bisley                                                    | DH7         | Map 29 |
| St Johns Baptist Well Bisley                                                     | DH7         | Мар 30 |
| Windlesham Historic Town Core                                                    | DH7         | Map 31 |
| Possible barrow, West Pipers Green Farm, Chobham                                 | DH7         | Map 32 |
| Historic Park and Gardens                                                        |             |        |
| Frimley Park Historic Park and Garden                                            | DH7         | Map 59 |
| Employment Boundary changes: Strategic Emplo                                     | yment Sites |        |
| Former Defence Evaluation and Research Agency (DERA) site, Longcross             | ER2         | Map I  |
| Camberley Town Centre                                                            | ER2         | Map 62 |
| Erl Wood, Windlesham                                                             | ER2         | Map 63 |
|                                                                                  |             |        |

| Albany Park, FrimleyER2Map 65Frimley Business Park, FrimleyER2Map 65Lyon Way, FrimleyER2Map 65Mytchett Place, MytchettER2Map 67Watchmoor Business Park, CamberleyER2Map 67Vatchmoor Business Park, CamberleyER2Map 67Yorktown Business Park, CamberleyER2Map 67Vorktown Business Park, CamberleyER2 and ER4Map 67Locally Important Employment SitesFairoaks Airport Employment landER3Map 68Linsford Business Centre, MytchettER3Map 69SC Johnson, Frimley GreenER3Map 70St George's Industrial Estate and Helix Business Park,<br>CamberleyER3Map 71Tanners Yard, BagshotER6Map 74Retail/centre boundary changes:ER8Map 36Frimley District CentreER8Map 40Deepcut Neighbourhood CentreER8Map 42Frimley Green Local CentreER8Map 44Lightwater Local CentreER8Map 48Bisley Neighbourhood ParadeER9Map 50Frimley Green Local CentreER8Map 44Lightwater Local CentreER8Map 50Frimley Road/London Road Neighbourhood ParadeER9Map 52Mytchett Local CentreER9Map 50Frimley Road/London Road Neighbourhood ParadeER9Map 54Old Dean Neighbourhood ParadeER9Map 54Old Dean Neighbourhood ParadeER9Map 56Watchetts Local Centre< | Former British Oxygen Site, Windlesham        | ER2 | Мар 64 |
|-------------------------------------------------------------------------------------------------------------------------------------------------------------------------------------------------------------------------------------------------------------------------------------------------------------------------------------------------------------------------------------------------------------------------------------------------------------------------------------------------------------------------------------------------------------------------------------------------------------------------------------------------------------------------------------------------------------------------------------------------------------------------------------------------------------------------------------------------------------------------------------------------------------------------------------------------------------------------------------------------------------------------------------------------------------------------------------------------------------------------|-----------------------------------------------|-----|--------|
| Frimley Business Park, FrimleyER2Map 65Lyon Way, FrimleyER2Map 66Mytchett Place, MytchettER2Map 66Admiralty Park, CamberleyER2Map 67Watchmoor Business Park, CamberleyER2Map 67Yorktown Business Park, CamberleyER2Map 67Yorktown Business Park, CamberleyER2 and ER4Map 67Locally Important Employment SitesER3Map 5Bridge Road Trade and Industrial Park, CamberleyER3Map 68Linsford Business Centre, MytchettER3Map 70St George's Industrial Estate and Helix Business Park,<br>CamberleyER3Map 71Tanners Yard, BagshotER3Map 72Frimley Park HospitalER8Map 36Frimley District CentreER8Map 38Chobham Local CentreER8Map 40Deepcut Neighbourhood CentreER8Map 44Lightwater Local CentreER8Map 48Bisley Neighbourhood ParadeER9Map 50Frimley Road/London Road Neighbourhood ParadeER9Map 52Mytchett Neighbourhood ParadeER9Map 50                                                                                                                                                                                                                                                                                     |                                               |     | •      |
| Lyon Way, FrimleyER2Map 65Mytchett Place, MytchettER2Map 66Admiralty Park, CamberleyER2Map 67Watchmoor Business Park, CamberleyER2Map 67Yorktown Business Park, CamberleyER2 and ER4Map 67Locally Important Employment SitesFairoaks Airport Employment landER3Map 68Linsford Business Centre, MytchettER3Map 69SC Johnson, Frimley GreenER3Map 70St George's Industrial Estate and Helix Business Park, CamberleyER3Map 71Tanners Yard, BagshotER3Map 72Frimley Park HospitalER6Map 74Retail/centre boundary changes:ER8Map 38Chobham Local CentreER8Map 40Deepcut Neighbourhood CentreER8Map 44Lightwater Local CentreER8Map 48Bisley Neighbourhood ParadeER9Map 50Frimley Road/London Road Neighbourhood ParadeER9Map 52Mytchett Neighbourhood ParadeER9Map 52                                                                                                                                                                                                                                                                                                                                                       | , ,                                           |     | · ·    |
| Mytchett Place, MytchettER2Map 66Admiralty Park, CamberleyER2Map 67Watchmoor Business Park, CamberleyER2Map 67Yorktown Business Park, CamberleyER2 and ER4Map 67Locally Important Employment SitesER3Map 5Fairoaks Airport Employment landER3Map 68Linsford Business Centre, MytchettER3Map 69SC Johnson, Frimley GreenER3Map 70St George's Industrial Estate and Helix Business Park, CamberleyER3Map 71Tanners Yard, BagshotER3Map 72Frimley Park HospitalER6Map 74Retail/centre boundary changes:ER8Map 36Frimley District CentreER8Map 40Deepcut Neighbourhood CentreER8Map 44Lightwater Local CentreER8Map 48Bisley Neighbourhood ParadeER9Map 50Frimley Road/London Road Neighbourhood ParadeER9Map 52Mytchett Neighbourhood ParadeER9Map 52Mytchett Neighbourhood ParadeER9Map 54Old Dean Neighbourhood ParadeER9Map 56                                                                                                                                                                                                                                                                                          | , ,                                           |     | · ·    |
| Admiralty Park, CamberleyER2Map 67Watchmoor Business Park, CamberleyER2Map 67Yorktown Business Park, CamberleyER2 and ER4Map 67Locally Important Employment SitesER3Map 5Bridge Road Trade and Industrial Park, CamberleyER3Map 68Linsford Business Centre, MytchettER3Map 69SC Johnson, Frimley GreenER3Map 70St George's Industrial Estate and Helix Business Park,<br>CamberleyER3Map 71Tanners Yard, BagshotER3Map 72Frimley Park HospitalER6Map 74Retail/centre boundary changes:ER8Map 36Schoham Local CentreER8Map 40Deepcut Neighbourhood CentreER8Map 41Lightwater Local CentreER8Map 48Bisley Neighbourhood ParadeER9Map 50Frimley Road/London Road Neighbourhood ParadeER9Map 54Old Dean Neighbourhood ParadeER9Map 54                                                                                                                                                                                                                                                                                                                                                                                       |                                               |     | -      |
| Watchmoor Business Park, CamberleyER2Map 67Yorktown Business Park, CamberleyER2 and ER4Map 67Locally Important Employment SitesFairoaks Airport Employment landER3Map 5Bridge Road Trade and Industrial Park, CamberleyER3Map 68Linsford Business Centre, MytchettER3Map 70SC Johnson, Frimley GreenER3Map 70St George's Industrial Estate and Helix Business Park,<br>CamberleyER3Map 71Tanners Yard, BagshotER3Map 72Frimley Park HospitalER6Map 74Retail/centre boundary changes:ER8Map 38Chobham Local CentreER8Map 40Deepcut Neighbourhood CentreER8Map 42Frimley Green Local CentreER8Map 44Lightwater Local CentreER8Map 48Bisley Neighbourhood ParadeER9Map 50Frimley Road/London Road Neighbourhood ParadeER9Map 54Old Dean Neighbourhood ParadeER9Map 54                                                                                                                                                                                                                                                                                                                                                      | , ,                                           |     | · ·    |
| Yorktown Business Park, CamberleyER2 and ER4Map 67Locally Important Employment SitesFairoaks Airport Employment IandER3Map 5Bridge Road Trade and Industrial Park, CamberleyER3Map 68Linsford Business Centre, MytchettER3Map 69SC Johnson, Frimley GreenER3Map 70St George's Industrial Estate and Helix Business Park,<br>CamberleyER3Map 71Tanners Yard, BagshotER3Map 72Frimley Park HospitalER6Map 74Retail/centre boundary changes:ER8Map 38Chobham Local CentreER8Map 40Deepcut Neighbourhood CentreER8Map 42Frimley Green Local CentreER8Map 44Lightwater Local CentreER8Map 48Bisley Neighbourhood ParadeER9Map 50Frimley Road/London Road Neighbourhood ParadeER9Map 54Old Dean Neighbourhood ParadeER9Map 56                                                                                                                                                                                                                                                                                                                                                                                                 | , ,                                           |     | -      |
| Locally Important Employment SitesFairoaks Airport Employment landER3Map 5Bridge Road Trade and Industrial Park, CamberleyER3Map 68Linsford Business Centre, MytchettER3Map 69SC Johnson, Frimley GreenER3Map 70St George's Industrial Estate and Helix Business Park,<br>CamberleyER3Map 71Tanners Yard, BagshotER3Map 72Frimley Park HospitalER6Map 74Retail/centre boundary changes:ER8Map 36Frimley District CentreER8Map 40Deepcut Neighbourhood CentreER8Map 42Frimley Green Local CentreER8Map 44Lightwater Local CentreER8Map 46Windlesham Local CentreER8Map 48Bisley Neighbourhood ParadeER9Map 50Frimley Road/London Road Neighbourhood ParadeER9Map 52Mytchett Neighbourhood ParadeER9Map 56                                                                                                                                                                                                                                                                                                                                                                                                                |                                               |     | •      |
| Fairoaks Airport Employment landER3Map 5Bridge Road Trade and Industrial Park, CamberleyER3Map 68Linsford Business Centre, MytchettER3Map 69SC Johnson, Frimley GreenER3Map 70St George's Industrial Estate and Helix Business Park,<br>CamberleyER3Map 71Tanners Yard, BagshotER3Map 72Frimley Park HospitalER6Map 74Retail/centre boundary changes:ER8Map 36Frimley District CentreER8Map 40Deepcut Neighbourhood CentreER8Map 42Frimley Green Local CentreER8Map 44Lightwater Local CentreER8Map 48Bisley Neighbourhood ParadeER9Map 50Frimley Road/London Road Neighbourhood ParadeER9Map 52Mytchett Neighbourhood ParadeER9Map 56                                                                                                                                                                                                                                                                                                                                                                                                                                                                                  | ,                                             |     |        |
| Bridge Road Trade and Industrial Park, CamberleyER3Map 68Linsford Business Centre, MytchettER3Map 69SC Johnson, Frimley GreenER3Map 70St George's Industrial Estate and Helix Business Park,<br>CamberleyER3Map 71Tanners Yard, BagshotER3Map 72Frimley Park HospitalER6Map 74Retail/centre boundary changes:<br>Bagshot District CentreER8Map 36Frimley District CentreER8Map 40Deepcut Neighbourhood CentreER8Map 42Frimley Green Local CentreER8Map 44Lightwater Local CentreER8Map 46Windlesham Local CentreER8Map 48Bisley Neighbourhood ParadeER9Map 50Frimley Road/London Road Neighbourhood ParadeER9Map 54Old Dean Neighbourhood ParadeER9Map 56                                                                                                                                                                                                                                                                                                                                                                                                                                                               |                                               | EDS | Map E  |
| Linsford Business Centre, MytchettER3Map 69SC Johnson, Frimley GreenER3Map 70St George's Industrial Estate and Helix Business Park,<br>CamberleyER3Map 71Tanners Yard, BagshotER3Map 72Frimley Park HospitalER6Map 74Retail/centre boundary changes:Bagshot District CentreER8Map 36Frimley District CentreER8Map 40Deepcut Neighbourhood CentreER8Map 42Frimley Green Local CentreER8Map 44Lightwater Local CentreER8Map 46Windlesham Local CentreER8Map 46Windlesham Local CentreER8Map 45Bisley Neighbourhood ParadeER9Map 50Frimley Road/London Road Neighbourhood ParadeER9Map 54Old Dean Neighbourhood ParadeER9Map 56                                                                                                                                                                                                                                                                                                                                                                                                                                                                                            |                                               |     |        |
| SC Johnson, Frimley GreenER3Map 70St George's Industrial Estate and Helix Business Park,<br>CamberleyER3Map 71Tanners Yard, BagshotER3Map 72Frimley Park HospitalER6Map 74Retail/centre boundary changes:Bagshot District CentreER8Map 36Frimley District CentreER8Map 40Deepcut Neighbourhood CentreER8Map 42Frimley Green Local CentreER8Map 44Lightwater Local CentreER8Map 48Bisley Neighbourhood ParadeER9Map 50Frimley Road/London Road Neighbourhood ParadeER9Map 54Old Dean Neighbourhood ParadeER9Map 56                                                                                                                                                                                                                                                                                                                                                                                                                                                                                                                                                                                                       |                                               |     | -      |
| St George's Industrial Estate and Helix Business Park,<br>CamberleyER3Map 71Tanners Yard, BagshotER3Map 72Frimley Park HospitalER6Map 74Retail/centre boundary changes:Bagshot District CentreER8Map 36Frimley District CentreER8Map 38Chobham Local CentreER8Map 40Deepcut Neighbourhood CentreER8Map 42Frimley Green Local CentreER8Map 44Lightwater Local CentreER8Map 46Windlesham Local CentreER8Map 45Bisley Neighbourhood ParadeER9Map 50Frimley Road/London Road Neighbourhood ParadeER9Map 54Old Dean Neighbourhood ParadeER9Map 54                                                                                                                                                                                                                                                                                                                                                                                                                                                                                                                                                                            |                                               |     | · ·    |
| CamberleyImage: CamberleyTanners Yard, BagshotER3Map 72Frimley Park HospitalER6Map 74Retail/centre boundary changes:Bagshot District CentreER8Map 36Frimley District CentreER8Map 38Chobham Local CentreER8Map 40Deepcut Neighbourhood CentreER8Map 42Frimley Green Local CentreER8Map 44Lightwater Local CentreER8Map 46Windlesham Local CentreER8Map 45Bisley Neighbourhood ParadeER9Map 50Frimley Road/London Road Neighbourhood ParadeER9Map 54Old Dean Neighbourhood ParadeER9Map 56                                                                                                                                                                                                                                                                                                                                                                                                                                                                                                                                                                                                                               | SC Johnson, Frimley Green                     | ER3 | Мар 70 |
| Frimley Park HospitalER6Map 74Retail/centre boundary changes:ER6Map 36Bagshot District CentreER8Map 38Frimley District CentreER8Map 38Chobham Local CentreER8Map 40Deepcut Neighbourhood CentreER8Map 42Frimley Green Local CentreER8Map 44Lightwater Local CentreER8Map 46Windlesham Local CentreER8Map 48Bisley Neighbourhood ParadeER9Map 50Frimley Road/London Road Neighbourhood ParadeER9Map 54Old Dean Neighbourhood ParadeER9Map 56                                                                                                                                                                                                                                                                                                                                                                                                                                                                                                                                                                                                                                                                             | -                                             | ER3 | Map 71 |
| Retail/centre boundary changes:Bagshot District CentreER8Map 36Frimley District CentreER8Map 38Chobham Local CentreER8Map 40Deepcut Neighbourhood CentreER8Map 42Frimley Green Local CentreER8Map 44Lightwater Local CentreER8Map 46Windlesham Local CentreER8Map 48Bisley Neighbourhood ParadeER9Map 50Frimley Road/London Road Neighbourhood ParadeER9Map 54Old Dean Neighbourhood ParadeER9Map 56                                                                                                                                                                                                                                                                                                                                                                                                                                                                                                                                                                                                                                                                                                                    | Tanners Yard, Bagshot                         | ER3 | Map 72 |
| Bagshot District CentreER8Map 36Frimley District CentreER8Map 38Chobham Local CentreER8Map 40Deepcut Neighbourhood CentreER8Map 42Frimley Green Local CentreER8Map 44Lightwater Local CentreER8Map 46Windlesham Local CentreER8Map 48Bisley Neighbourhood ParadeER9Map 50Frimley Road/London Road Neighbourhood ParadeER9Map 54Old Dean Neighbourhood ParadeER9Map 56                                                                                                                                                                                                                                                                                                                                                                                                                                                                                                                                                                                                                                                                                                                                                   | Frimley Park Hospital                         | ER6 | Map 74 |
| SImage: Frimley District CentreER8Map 38Chobham Local CentreER8Map 40Deepcut Neighbourhood CentreER8Map 42Frimley Green Local CentreER8Map 44Lightwater Local CentreER8Map 46Windlesham Local CentreER8Map 48Bisley Neighbourhood ParadeER9Map 50Frimley Road/London Road Neighbourhood ParadeER9Map 52Mytchett Neighbourhood ParadeER9Map 54Old Dean Neighbourhood ParadeER9Map 56                                                                                                                                                                                                                                                                                                                                                                                                                                                                                                                                                                                                                                                                                                                                     | Retail/centre boundary changes:               | ·   |        |
| Chobham Local CentreER8Map 40Deepcut Neighbourhood CentreER8Map 42Frimley Green Local CentreER8Map 44Lightwater Local CentreER8Map 46Windlesham Local CentreER8Map 48Bisley Neighbourhood ParadeER9Map 50Frimley Road/London Road Neighbourhood ParadeER9Map 52Mytchett Neighbourhood ParadeER9Map 54Old Dean Neighbourhood ParadeER9Map 56                                                                                                                                                                                                                                                                                                                                                                                                                                                                                                                                                                                                                                                                                                                                                                             | Bagshot District Centre                       | ER8 | Map 36 |
| Deepcut Neighbourhood CentreER8Map 42Frimley Green Local CentreER8Map 44Lightwater Local CentreER8Map 46Windlesham Local CentreER8Map 48Bisley Neighbourhood ParadeER9Map 50Frimley Road/London Road Neighbourhood ParadeER9Map 52Mytchett Neighbourhood ParadeER9Map 54Old Dean Neighbourhood ParadeER9Map 56                                                                                                                                                                                                                                                                                                                                                                                                                                                                                                                                                                                                                                                                                                                                                                                                          | Frimley District Centre                       | ER8 | Map 38 |
| Frimley Green Local CentreER8Map 44Lightwater Local CentreER8Map 46Windlesham Local CentreER8Map 48Bisley Neighbourhood ParadeER9Map 50Frimley Road/London Road Neighbourhood ParadeER9Map 52Mytchett Neighbourhood ParadeER9Map 54Old Dean Neighbourhood ParadeER9Map 56                                                                                                                                                                                                                                                                                                                                                                                                                                                                                                                                                                                                                                                                                                                                                                                                                                               | Chobham Local Centre                          | ER8 | Map 40 |
| Lightwater Local CentreER8Map 46Windlesham Local CentreER8Map 48Bisley Neighbourhood ParadeER9Map 50Frimley Road/London Road Neighbourhood ParadeER9Map 52Mytchett Neighbourhood ParadeER9Map 54Old Dean Neighbourhood ParadeER9Map 56                                                                                                                                                                                                                                                                                                                                                                                                                                                                                                                                                                                                                                                                                                                                                                                                                                                                                  | Deepcut Neighbourhood Centre                  | ER8 | Map 42 |
| Windlesham Local CentreER8Map 48Bisley Neighbourhood ParadeER9Map 50Frimley Road/London Road Neighbourhood ParadeER9Map 52Mytchett Neighbourhood ParadeER9Map 54Old Dean Neighbourhood ParadeER9Map 56                                                                                                                                                                                                                                                                                                                                                                                                                                                                                                                                                                                                                                                                                                                                                                                                                                                                                                                  | Frimley Green Local Centre                    | ER8 | Map 44 |
| Bisley Neighbourhood ParadeER9Map 50Frimley Road/London Road Neighbourhood ParadeER9Map 52Mytchett Neighbourhood ParadeER9Map 54Old Dean Neighbourhood ParadeER9Map 56                                                                                                                                                                                                                                                                                                                                                                                                                                                                                                                                                                                                                                                                                                                                                                                                                                                                                                                                                  | Lightwater Local Centre                       | ER8 | Map 46 |
| Frimley Road/London Road Neighbourhood ParadeER9Map 52Mytchett Neighbourhood ParadeER9Map 54Old Dean Neighbourhood ParadeER9Map 56                                                                                                                                                                                                                                                                                                                                                                                                                                                                                                                                                                                                                                                                                                                                                                                                                                                                                                                                                                                      | Windlesham Local Centre                       | ER8 | Map 48 |
| Mytchett Neighbourhood ParadeER9Map 54Old Dean Neighbourhood ParadeER9Map 56                                                                                                                                                                                                                                                                                                                                                                                                                                                                                                                                                                                                                                                                                                                                                                                                                                                                                                                                                                                                                                            | Bisley Neighbourhood Parade                   | ER9 | Map 50 |
| Old Dean Neighbourhood Parade ER9 Map 56                                                                                                                                                                                                                                                                                                                                                                                                                                                                                                                                                                                                                                                                                                                                                                                                                                                                                                                                                                                                                                                                                | Frimley Road/London Road Neighbourhood Parade | ER9 | Map 52 |
|                                                                                                                                                                                                                                                                                                                                                                                                                                                                                                                                                                                                                                                                                                                                                                                                                                                                                                                                                                                                                                                                                                                         | Mytchett Neighbourhood Parade                 | ER9 | Map 54 |
| Watchetts Local CentreER8Map 58                                                                                                                                                                                                                                                                                                                                                                                                                                                                                                                                                                                                                                                                                                                                                                                                                                                                                                                                                                                                                                                                                         | Old Dean Neighbourhood Parade                 | ER9 | Map 56 |
|                                                                                                                                                                                                                                                                                                                                                                                                                                                                                                                                                                                                                                                                                                                                                                                                                                                                                                                                                                                                                                                                                                                         | Watchetts Local Centre                        | ER8 | Map 58 |