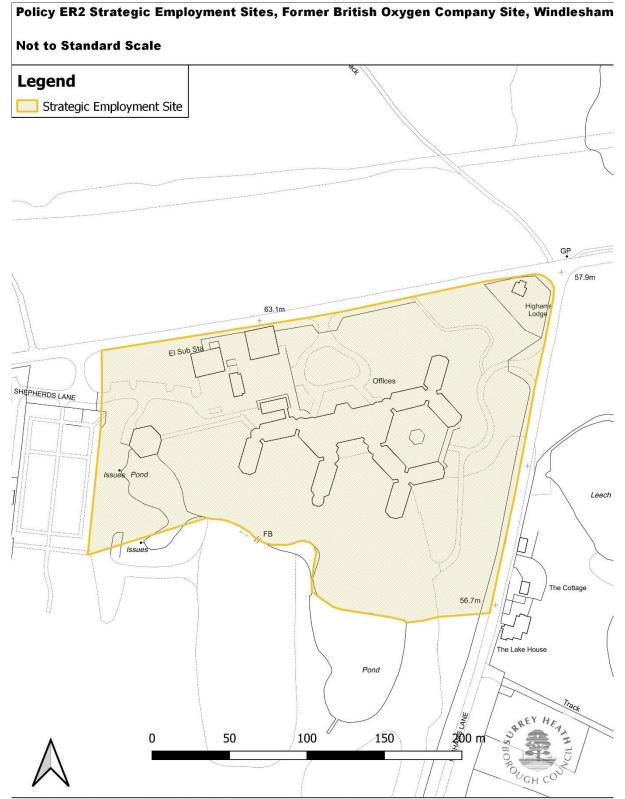

| Albany Park, FrimleyER2Map 65Frimley Business Park, FrimleyER2Map 65Lyon Way, FrimleyER2Map 65Mytchett Place, MytchettER2Map 67Watchmoor Business Park, CamberleyER2Map 67Vatchmoor Business Park, CamberleyER2Map 67Yorktown Business Park, CamberleyER2Map 67Vorktown Business Park, CamberleyER2 and ER4Map 67Locally Important Employment SitesFairoaks Airport Employment landER3Map 68Linsford Business Centre, MytchettER3Map 69SC Johnson, Frimley GreenER3Map 70St George's Industrial Estate and Helix Business Park,<br>CamberleyER3Map 71Tanners Yard, BagshotER6Map 74Retail/centre boundary changes:ER8Map 36Frimley District CentreER8Map 40Deepcut Neighbourhood CentreER8Map 42Frimley Green Local CentreER8Map 44Lightwater Local CentreER8Map 48Bisley Neighbourhood ParadeER9Map 50Frimley Green Local CentreER8Map 44Lightwater Local CentreER8Map 50Frimley Road/London Road Neighbourhood ParadeER9Map 52Mytchett Local CentreER9Map 50Frimley Road/London Road Neighbourhood ParadeER9Map 54Old Dean Neighbourhood ParadeER9Map 54Old Dean Neighbourhood ParadeER9Map 56Watchetts Local Centre< | Former British Oxygen Site, Windlesham        | ER2 | Мар 64 |
|-------------------------------------------------------------------------------------------------------------------------------------------------------------------------------------------------------------------------------------------------------------------------------------------------------------------------------------------------------------------------------------------------------------------------------------------------------------------------------------------------------------------------------------------------------------------------------------------------------------------------------------------------------------------------------------------------------------------------------------------------------------------------------------------------------------------------------------------------------------------------------------------------------------------------------------------------------------------------------------------------------------------------------------------------------------------------------------------------------------------------|-----------------------------------------------|-----|--------|
| Frimley Business Park, FrimleyER2Map 65Lyon Way, FrimleyER2Map 66Mytchett Place, MytchettER2Map 66Admiralty Park, CamberleyER2Map 67Watchmoor Business Park, CamberleyER2Map 67Yorktown Business Park, CamberleyER2Map 67Yorktown Business Park, CamberleyER2 and ER4Map 67Locally Important Employment SitesER3Map 5Bridge Road Trade and Industrial Park, CamberleyER3Map 68Linsford Business Centre, MytchettER3Map 70St George's Industrial Estate and Helix Business Park,<br>CamberleyER3Map 71Tanners Yard, BagshotER3Map 72Frimley Park HospitalER8Map 36Frimley District CentreER8Map 38Chobham Local CentreER8Map 40Deepcut Neighbourhood CentreER8Map 44Lightwater Local CentreER8Map 48Bisley Neighbourhood ParadeER9Map 50Frimley Road/London Road Neighbourhood ParadeER9Map 52Mytchett Neighbourhood ParadeER9Map 50                                                                                                                                                                                                                                                                                     |                                               |     | •      |
| Lyon Way, FrimleyER2Map 65Mytchett Place, MytchettER2Map 66Admiralty Park, CamberleyER2Map 67Watchmoor Business Park, CamberleyER2Map 67Yorktown Business Park, CamberleyER2 and ER4Map 67Locally Important Employment SitesFairoaks Airport Employment landER3Map 68Linsford Business Centre, MytchettER3Map 69SC Johnson, Frimley GreenER3Map 70St George's Industrial Estate and Helix Business Park, CamberleyER3Map 71Tanners Yard, BagshotER3Map 72Frimley Park HospitalER6Map 74Retail/centre boundary changes:ER8Map 38Chobham Local CentreER8Map 40Deepcut Neighbourhood CentreER8Map 44Lightwater Local CentreER8Map 48Bisley Neighbourhood ParadeER9Map 50Frimley Road/London Road Neighbourhood ParadeER9Map 52Mytchett Neighbourhood ParadeER9Map 52                                                                                                                                                                                                                                                                                                                                                       | , ,                                           |     | · ·    |
| Mytchett Place, MytchettER2Map 66Admiralty Park, CamberleyER2Map 67Watchmoor Business Park, CamberleyER2Map 67Yorktown Business Park, CamberleyER2 and ER4Map 67Locally Important Employment SitesER3Map 5Fairoaks Airport Employment landER3Map 68Linsford Business Centre, MytchettER3Map 69SC Johnson, Frimley GreenER3Map 70St George's Industrial Estate and Helix Business Park, CamberleyER3Map 71Tanners Yard, BagshotER3Map 72Frimley Park HospitalER6Map 74Retail/centre boundary changes:ER8Map 36Frimley District CentreER8Map 40Deepcut Neighbourhood CentreER8Map 44Lightwater Local CentreER8Map 48Bisley Neighbourhood ParadeER9Map 50Frimley Road/London Road Neighbourhood ParadeER9Map 52Mytchett Neighbourhood ParadeER9Map 52Mytchett Neighbourhood ParadeER9Map 54Old Dean Neighbourhood ParadeER9Map 56                                                                                                                                                                                                                                                                                          | , ,                                           |     | · ·    |
| Admiralty Park, CamberleyER2Map 67Watchmoor Business Park, CamberleyER2Map 67Yorktown Business Park, CamberleyER2 and ER4Map 67Locally Important Employment SitesER3Map 5Bridge Road Trade and Industrial Park, CamberleyER3Map 68Linsford Business Centre, MytchettER3Map 69SC Johnson, Frimley GreenER3Map 70St George's Industrial Estate and Helix Business Park,<br>CamberleyER3Map 71Tanners Yard, BagshotER3Map 72Frimley Park HospitalER6Map 74Retail/centre boundary changes:ER8Map 36Schoham Local CentreER8Map 40Deepcut Neighbourhood CentreER8Map 41Lightwater Local CentreER8Map 48Bisley Neighbourhood ParadeER9Map 50Frimley Road/London Road Neighbourhood ParadeER9Map 54Old Dean Neighbourhood ParadeER9Map 54                                                                                                                                                                                                                                                                                                                                                                                       |                                               |     | -      |
| Watchmoor Business Park, CamberleyER2Map 67Yorktown Business Park, CamberleyER2 and ER4Map 67Locally Important Employment SitesFairoaks Airport Employment landER3Map 5Bridge Road Trade and Industrial Park, CamberleyER3Map 68Linsford Business Centre, MytchettER3Map 70SC Johnson, Frimley GreenER3Map 70St George's Industrial Estate and Helix Business Park,<br>CamberleyER3Map 71Tanners Yard, BagshotER3Map 72Frimley Park HospitalER6Map 74Retail/centre boundary changes:ER8Map 38Chobham Local CentreER8Map 40Deepcut Neighbourhood CentreER8Map 42Frimley Green Local CentreER8Map 44Lightwater Local CentreER8Map 48Bisley Neighbourhood ParadeER9Map 50Frimley Road/London Road Neighbourhood ParadeER9Map 54Old Dean Neighbourhood ParadeER9Map 54                                                                                                                                                                                                                                                                                                                                                      | , ,                                           |     | · ·    |
| Yorktown Business Park, CamberleyER2 and ER4Map 67Locally Important Employment SitesFairoaks Airport Employment IandER3Map 5Bridge Road Trade and Industrial Park, CamberleyER3Map 68Linsford Business Centre, MytchettER3Map 69SC Johnson, Frimley GreenER3Map 70St George's Industrial Estate and Helix Business Park,<br>CamberleyER3Map 71Tanners Yard, BagshotER3Map 72Frimley Park HospitalER6Map 74Retail/centre boundary changes:ER8Map 38Chobham Local CentreER8Map 40Deepcut Neighbourhood CentreER8Map 42Frimley Green Local CentreER8Map 44Lightwater Local CentreER8Map 48Bisley Neighbourhood ParadeER9Map 50Frimley Road/London Road Neighbourhood ParadeER9Map 54Old Dean Neighbourhood ParadeER9Map 56                                                                                                                                                                                                                                                                                                                                                                                                 | , ,                                           |     | -      |
| Locally Important Employment SitesFairoaks Airport Employment landER3Map 5Bridge Road Trade and Industrial Park, CamberleyER3Map 68Linsford Business Centre, MytchettER3Map 69SC Johnson, Frimley GreenER3Map 70St George's Industrial Estate and Helix Business Park,<br>CamberleyER3Map 71Tanners Yard, BagshotER3Map 72Frimley Park HospitalER6Map 74Retail/centre boundary changes:ER8Map 36Frimley District CentreER8Map 40Deepcut Neighbourhood CentreER8Map 42Frimley Green Local CentreER8Map 44Lightwater Local CentreER8Map 46Windlesham Local CentreER8Map 48Bisley Neighbourhood ParadeER9Map 50Frimley Road/London Road Neighbourhood ParadeER9Map 52Mytchett Neighbourhood ParadeER9Map 56                                                                                                                                                                                                                                                                                                                                                                                                                |                                               |     | •      |
| Fairoaks Airport Employment landER3Map 5Bridge Road Trade and Industrial Park, CamberleyER3Map 68Linsford Business Centre, MytchettER3Map 69SC Johnson, Frimley GreenER3Map 70St George's Industrial Estate and Helix Business Park,<br>CamberleyER3Map 71Tanners Yard, BagshotER3Map 72Frimley Park HospitalER6Map 74Retail/centre boundary changes:ER8Map 36Frimley District CentreER8Map 40Deepcut Neighbourhood CentreER8Map 42Frimley Green Local CentreER8Map 44Lightwater Local CentreER8Map 48Bisley Neighbourhood ParadeER9Map 50Frimley Road/London Road Neighbourhood ParadeER9Map 52Mytchett Neighbourhood ParadeER9Map 56                                                                                                                                                                                                                                                                                                                                                                                                                                                                                  | ,                                             |     |        |
| Bridge Road Trade and Industrial Park, CamberleyER3Map 68Linsford Business Centre, MytchettER3Map 69SC Johnson, Frimley GreenER3Map 70St George's Industrial Estate and Helix Business Park,<br>CamberleyER3Map 71Tanners Yard, BagshotER3Map 72Frimley Park HospitalER6Map 74Retail/centre boundary changes:<br>Bagshot District CentreER8Map 36Frimley District CentreER8Map 40Deepcut Neighbourhood CentreER8Map 42Frimley Green Local CentreER8Map 44Lightwater Local CentreER8Map 46Windlesham Local CentreER8Map 48Bisley Neighbourhood ParadeER9Map 50Frimley Road/London Road Neighbourhood ParadeER9Map 54Old Dean Neighbourhood ParadeER9Map 56                                                                                                                                                                                                                                                                                                                                                                                                                                                               |                                               | EDS | Map E  |
| Linsford Business Centre, MytchettER3Map 69SC Johnson, Frimley GreenER3Map 70St George's Industrial Estate and Helix Business Park,<br>CamberleyER3Map 71Tanners Yard, BagshotER3Map 72Frimley Park HospitalER6Map 74Retail/centre boundary changes:Bagshot District CentreER8Map 36Frimley District CentreER8Map 40Deepcut Neighbourhood CentreER8Map 42Frimley Green Local CentreER8Map 44Lightwater Local CentreER8Map 46Windlesham Local CentreER8Map 46Windlesham Local CentreER8Map 45Bisley Neighbourhood ParadeER9Map 50Frimley Road/London Road Neighbourhood ParadeER9Map 54Old Dean Neighbourhood ParadeER9Map 56                                                                                                                                                                                                                                                                                                                                                                                                                                                                                            |                                               |     |        |
| SC Johnson, Frimley GreenER3Map 70St George's Industrial Estate and Helix Business Park,<br>CamberleyER3Map 71Tanners Yard, BagshotER3Map 72Frimley Park HospitalER6Map 74Retail/centre boundary changes:Bagshot District CentreER8Map 36Frimley District CentreER8Map 40Deepcut Neighbourhood CentreER8Map 42Frimley Green Local CentreER8Map 44Lightwater Local CentreER8Map 48Bisley Neighbourhood ParadeER9Map 50Frimley Road/London Road Neighbourhood ParadeER9Map 54Old Dean Neighbourhood ParadeER9Map 56                                                                                                                                                                                                                                                                                                                                                                                                                                                                                                                                                                                                       |                                               |     | -      |
| St George's Industrial Estate and Helix Business Park,<br>CamberleyER3Map 71Tanners Yard, BagshotER3Map 72Frimley Park HospitalER6Map 74Retail/centre boundary changes:Bagshot District CentreER8Map 36Frimley District CentreER8Map 38Chobham Local CentreER8Map 40Deepcut Neighbourhood CentreER8Map 42Frimley Green Local CentreER8Map 44Lightwater Local CentreER8Map 46Windlesham Local CentreER8Map 45Bisley Neighbourhood ParadeER9Map 50Frimley Road/London Road Neighbourhood ParadeER9Map 54Old Dean Neighbourhood ParadeER9Map 54                                                                                                                                                                                                                                                                                                                                                                                                                                                                                                                                                                            |                                               |     | · ·    |
| CamberleyImage: CamberleyTanners Yard, BagshotER3Map 72Frimley Park HospitalER6Map 74Retail/centre boundary changes:Bagshot District CentreER8Map 36Frimley District CentreER8Map 38Chobham Local CentreER8Map 40Deepcut Neighbourhood CentreER8Map 42Frimley Green Local CentreER8Map 44Lightwater Local CentreER8Map 46Windlesham Local CentreER8Map 45Bisley Neighbourhood ParadeER9Map 50Frimley Road/London Road Neighbourhood ParadeER9Map 54Old Dean Neighbourhood ParadeER9Map 56                                                                                                                                                                                                                                                                                                                                                                                                                                                                                                                                                                                                                               | SC Johnson, Frimley Green                     | ER3 | Мар 70 |
| Frimley Park HospitalER6Map 74Retail/centre boundary changes:ER6Map 36Bagshot District CentreER8Map 38Frimley District CentreER8Map 38Chobham Local CentreER8Map 40Deepcut Neighbourhood CentreER8Map 42Frimley Green Local CentreER8Map 44Lightwater Local CentreER8Map 46Windlesham Local CentreER8Map 48Bisley Neighbourhood ParadeER9Map 50Frimley Road/London Road Neighbourhood ParadeER9Map 54Old Dean Neighbourhood ParadeER9Map 56                                                                                                                                                                                                                                                                                                                                                                                                                                                                                                                                                                                                                                                                             | -                                             | ER3 | Map 71 |
| Retail/centre boundary changes:Bagshot District CentreER8Map 36Frimley District CentreER8Map 38Chobham Local CentreER8Map 40Deepcut Neighbourhood CentreER8Map 42Frimley Green Local CentreER8Map 44Lightwater Local CentreER8Map 46Windlesham Local CentreER8Map 48Bisley Neighbourhood ParadeER9Map 50Frimley Road/London Road Neighbourhood ParadeER9Map 54Old Dean Neighbourhood ParadeER9Map 56                                                                                                                                                                                                                                                                                                                                                                                                                                                                                                                                                                                                                                                                                                                    | Tanners Yard, Bagshot                         | ER3 | Map 72 |
| Bagshot District CentreER8Map 36Frimley District CentreER8Map 38Chobham Local CentreER8Map 40Deepcut Neighbourhood CentreER8Map 42Frimley Green Local CentreER8Map 44Lightwater Local CentreER8Map 46Windlesham Local CentreER8Map 48Bisley Neighbourhood ParadeER9Map 50Frimley Road/London Road Neighbourhood ParadeER9Map 54Old Dean Neighbourhood ParadeER9Map 56                                                                                                                                                                                                                                                                                                                                                                                                                                                                                                                                                                                                                                                                                                                                                   | Frimley Park Hospital                         | ER6 | Map 74 |
| SImage: Frimley District CentreER8Map 38Chobham Local CentreER8Map 40Deepcut Neighbourhood CentreER8Map 42Frimley Green Local CentreER8Map 44Lightwater Local CentreER8Map 46Windlesham Local CentreER8Map 48Bisley Neighbourhood ParadeER9Map 50Frimley Road/London Road Neighbourhood ParadeER9Map 52Mytchett Neighbourhood ParadeER9Map 54Old Dean Neighbourhood ParadeER9Map 56                                                                                                                                                                                                                                                                                                                                                                                                                                                                                                                                                                                                                                                                                                                                     | Retail/centre boundary changes:               | ·   |        |
| Chobham Local CentreER8Map 40Deepcut Neighbourhood CentreER8Map 42Frimley Green Local CentreER8Map 44Lightwater Local CentreER8Map 46Windlesham Local CentreER8Map 48Bisley Neighbourhood ParadeER9Map 50Frimley Road/London Road Neighbourhood ParadeER9Map 52Mytchett Neighbourhood ParadeER9Map 54Old Dean Neighbourhood ParadeER9Map 56                                                                                                                                                                                                                                                                                                                                                                                                                                                                                                                                                                                                                                                                                                                                                                             | Bagshot District Centre                       | ER8 | Map 36 |
| Deepcut Neighbourhood CentreER8Map 42Frimley Green Local CentreER8Map 44Lightwater Local CentreER8Map 46Windlesham Local CentreER8Map 48Bisley Neighbourhood ParadeER9Map 50Frimley Road/London Road Neighbourhood ParadeER9Map 52Mytchett Neighbourhood ParadeER9Map 54Old Dean Neighbourhood ParadeER9Map 56                                                                                                                                                                                                                                                                                                                                                                                                                                                                                                                                                                                                                                                                                                                                                                                                          | Frimley District Centre                       | ER8 | Map 38 |
| Frimley Green Local CentreER8Map 44Lightwater Local CentreER8Map 46Windlesham Local CentreER8Map 48Bisley Neighbourhood ParadeER9Map 50Frimley Road/London Road Neighbourhood ParadeER9Map 52Mytchett Neighbourhood ParadeER9Map 54Old Dean Neighbourhood ParadeER9Map 56                                                                                                                                                                                                                                                                                                                                                                                                                                                                                                                                                                                                                                                                                                                                                                                                                                               | Chobham Local Centre                          | ER8 | Map 40 |
| Lightwater Local CentreER8Map 46Windlesham Local CentreER8Map 48Bisley Neighbourhood ParadeER9Map 50Frimley Road/London Road Neighbourhood ParadeER9Map 52Mytchett Neighbourhood ParadeER9Map 54Old Dean Neighbourhood ParadeER9Map 56                                                                                                                                                                                                                                                                                                                                                                                                                                                                                                                                                                                                                                                                                                                                                                                                                                                                                  | Deepcut Neighbourhood Centre                  | ER8 | Map 42 |
| Windlesham Local CentreER8Map 48Bisley Neighbourhood ParadeER9Map 50Frimley Road/London Road Neighbourhood ParadeER9Map 52Mytchett Neighbourhood ParadeER9Map 54Old Dean Neighbourhood ParadeER9Map 56                                                                                                                                                                                                                                                                                                                                                                                                                                                                                                                                                                                                                                                                                                                                                                                                                                                                                                                  | Frimley Green Local Centre                    | ER8 | Map 44 |
| Bisley Neighbourhood ParadeER9Map 50Frimley Road/London Road Neighbourhood ParadeER9Map 52Mytchett Neighbourhood ParadeER9Map 54Old Dean Neighbourhood ParadeER9Map 56                                                                                                                                                                                                                                                                                                                                                                                                                                                                                                                                                                                                                                                                                                                                                                                                                                                                                                                                                  | Lightwater Local Centre                       | ER8 | Map 46 |
| Frimley Road/London Road Neighbourhood ParadeER9Map 52Mytchett Neighbourhood ParadeER9Map 54Old Dean Neighbourhood ParadeER9Map 56                                                                                                                                                                                                                                                                                                                                                                                                                                                                                                                                                                                                                                                                                                                                                                                                                                                                                                                                                                                      | Windlesham Local Centre                       | ER8 | Map 48 |
| Mytchett Neighbourhood ParadeER9Map 54Old Dean Neighbourhood ParadeER9Map 56                                                                                                                                                                                                                                                                                                                                                                                                                                                                                                                                                                                                                                                                                                                                                                                                                                                                                                                                                                                                                                            | Bisley Neighbourhood Parade                   | ER9 | Map 50 |
| Old Dean Neighbourhood Parade ER9 Map 56                                                                                                                                                                                                                                                                                                                                                                                                                                                                                                                                                                                                                                                                                                                                                                                                                                                                                                                                                                                                                                                                                | Frimley Road/London Road Neighbourhood Parade | ER9 | Map 52 |
|                                                                                                                                                                                                                                                                                                                                                                                                                                                                                                                                                                                                                                                                                                                                                                                                                                                                                                                                                                                                                                                                                                                         | Mytchett Neighbourhood Parade                 | ER9 | Map 54 |
| Watchetts Local CentreER8Map 58                                                                                                                                                                                                                                                                                                                                                                                                                                                                                                                                                                                                                                                                                                                                                                                                                                                                                                                                                                                                                                                                                         | Old Dean Neighbourhood Parade                 | ER9 | Map 56 |
|                                                                                                                                                                                                                                                                                                                                                                                                                                                                                                                                                                                                                                                                                                                                                                                                                                                                                                                                                                                                                                                                                                                         | Watchetts Local Centre                        | ER8 | Map 58 |