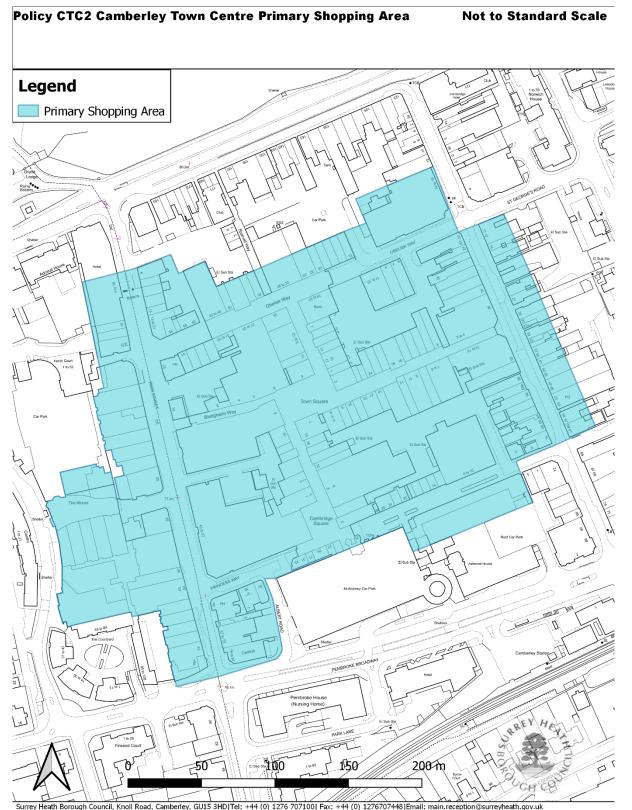

# Table 3Amendments to the Camberley Town Centre Area Action Plan<br/>Proposals Map

| Designation                                  | Adopted<br>AAP Policy | Proposed Action and Draft Plan<br>Policy Reference                     | Boundary<br>Changes Map<br>reference |
|----------------------------------------------|-----------------------|------------------------------------------------------------------------|--------------------------------------|
| Primary shopping<br>frontages                |                       | Boundary changes and replaced as CTC 2                                 | Мар 73                               |
| Secondary shopping<br>frontages              |                       | Policy Deleted                                                         | Policy Boundary will be deleted.     |
| High Street Character<br>Area                | TCI2                  | Policy Deleted                                                         | N/A                                  |
| Knoll Road Commercial<br>Area (Employment)   | TC5                   | Boundary changes and replaced as<br>ER2 Strategic Employment Area.     | Мар 62                               |
| Camberley Station (Site<br>Allocation)       | TCI5                  | Boundary changes and replaced by HA1/06 housing allocation             | Мар 75                               |
| The Granary                                  | TC20                  | Policy Deleted                                                         | Policy Boundary will be deleted.     |
| Land East of Knoll Road<br>(site allocation) | TCI5                  | Boundary changes and replaced by<br>Policy HA3 housing site allocation | Map 76                               |
| Land at Park Lane                            | TCI6                  | Policy Deleted                                                         | Policy Boundary<br>will be deleted.  |
| Highway Improvements                         | TC8                   | Policy Deleted                                                         | N/A                                  |
| Pembroke Broadway                            | TCI7                  | Policy Deleted                                                         | Policy Boundary<br>will be deleted.  |
| Pedestrian Friendly Area                     | ТС9                   | Policy Deleted                                                         | N/A                                  |