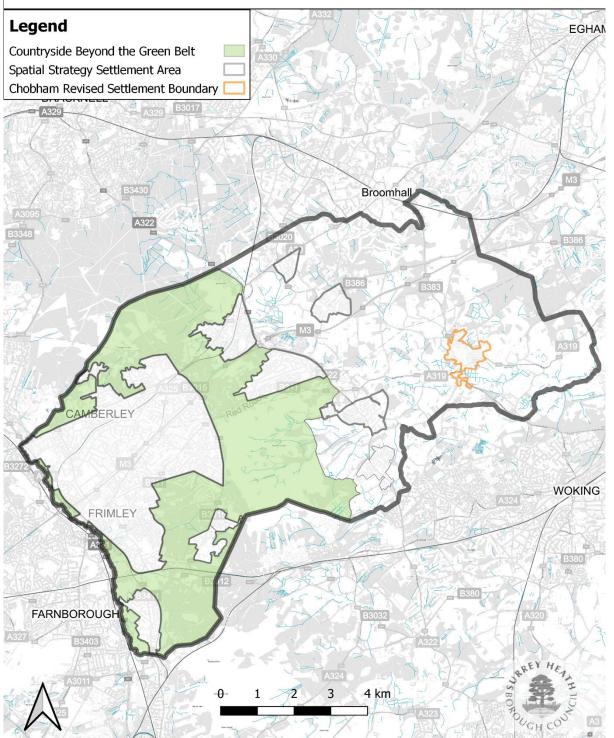

| Special Areas of<br>Conservation                    | CP14A<br>and B           | Boundary change to reflect current<br>mapping designation of Natural<br>England on 12.10.21<br>Retained under Policy reference E1<br>and E2      | Мар 9                 |
|-----------------------------------------------------|--------------------------|--------------------------------------------------------------------------------------------------------------------------------------------------|-----------------------|
| Special Protection Area                             | CP14A<br>and B           | Boundary change to reflect current<br>mapping designation of Natural<br>England on 29.06.21<br>Retained under Policy reference E1<br>and E2      | Мар 10                |
| Site of Nature<br>Conservation Importance           | CP14A<br>and B           | No boundary change<br>Retained under Policy reference EI<br>and E2                                                                               | No change             |
| National Nature Reserve                             | CPI4A +B                 | Boundary changes to reflect current<br>mapping designation of Natural<br>England on 26.11.21<br>Retained under Policy reference E1<br>and E2     | Map II                |
| Area of High<br>Archaeological Potential            | DMI7                     | Boundary changes to reflect amended<br>and new Areas of Archaeological<br>Potential<br>Retained under Policy reference DH7                       | Maps 12-32            |
| Conservation Areas                                  | DMI7                     | No boundary change<br>Retained under Policy reference DH7                                                                                        | No change             |
| Potential Site of Nature<br>Conservation Importance | CPI4A+B                  | Deleted designation.                                                                                                                             | Boundaries<br>deleted |
| Countryside beyond the<br>Green Belt                | CPI/DMI/<br>DM3/DM<br>6) | Boundary changes to reflect<br>developments, permissions,<br>allocations and factual corrections.<br>Retained under Policy reference<br>SSI/GBC4 | Мар 33                |
| Settlement Area                                     |                          | Boundary changes to reflect developments, permissions,                                                                                           | Map 33 and 93         |

Page 9 of 109

|                                        |              | allocations and factual corrections.<br>Revision of Chobham settlement<br>boundary.<br>Policy reference SSI                                                                                  |                                                                         |
|----------------------------------------|--------------|----------------------------------------------------------------------------------------------------------------------------------------------------------------------------------------------|-------------------------------------------------------------------------|
| Green Belt                             | CPI/DM2      | Boundary changes to reflect the<br>exclusion of Chobham village from<br>the Green Belt in line with the<br>findings of the Chobham Village<br>Green Belt Study 2022.<br>Policy reference SSI | Map 33 and 34                                                           |
| Local Shopping<br>Centre/Parade        | CP9/DMI<br>2 | Boundary changes to reflect changes<br>in national Policy.<br>Policy reference ER8 and ER9                                                                                                   | Maps 35 to 58                                                           |
| Green space within<br>settlement areas | DM15         | Boundary changes to reflect 2018<br>Green Space background paper.<br>Policy reference IN6                                                                                                    | Changes shown<br>in the 2018<br>Green Spaces<br>background<br>document. |
| Historic Parks                         | DMI7         | Addition of Frimley Park<br>Retained under Policy reference DH7                                                                                                                              | Map 59                                                                  |
| Deepcut boundary<br>(Mindenhurst)      | CP4          | Amended boundary to reflect<br>planning permission.<br>Retained under Policy reference HA4                                                                                                   | Map 60 and 61.                                                          |
| Core Employment Area                   | CP8          | Replaced by Strategic and Locally<br>Important Employment Areas<br>Policy reference ER2 and ER3                                                                                              | New<br>designations<br>shown on Maps<br>62 to 72                        |
| Employment Revitalisation<br>Areas     | CP8          | Policy deleted                                                                                                                                                                               | Policy boundary will be deleted.                                        |
| Frimley Primary Shopping<br>Area       | CP9/DMI<br>2 | Amendments proposed<br>Retained under Policy reference ER8                                                                                                                                   | Maps 37 and 38                                                          |
| Bagshot Primary Shopping<br>Area       | CP9/DMI<br>2 | Amendments proposed<br>Retained under Policy reference ER9                                                                                                                                   | Maps 35 and 36                                                          |

# Table 4Proposed new/amended mapping designations in the Draft Surrey<br/>Heath Local Plan

| Designation                                                           | Local Plan<br>Policy<br>Reference | Map<br>Number    |
|-----------------------------------------------------------------------|-----------------------------------|------------------|
| Spatial Strategy                                                      |                                   |                  |
| Settlement Boundaries and Chobham settlement boundary revision.       | SSI                               | Map 33 and<br>93 |
| Countryside beyond the Green Belt changes                             | SSI                               | Map 33           |
| Green Belt Boundary revisions                                         | SSI                               | Map 34           |
| Housing                                                               | ·                                 |                  |
| Housing Allocations                                                   |                                   |                  |
| 134 and 136 London Road, Bagshot                                      | HAI/01                            | Map 78           |
| Bagshot Highway Depot and Archaeology Centre,<br>London Road, Bagshot | HA1/02                            | Map 79           |
| Land East of Park Street, North of Princess Way                       | HA1/03                            | Map 80           |
| 84-100 Park Street, Camberley                                         | HA1/04                            | Map 81           |
| Camberley Centre, France Hill Drive, Camberley                        | HA1/05                            | Map 82           |
| Camberley Station, Station House, Pembroke<br>Broadway, Camberley     | HA1/06                            | Map 75           |
| York Town Car Park, Sullivan Road, Camberley                          | HAI/07                            | Map 83           |
| Land at Frimhurst Farm, Deepcut Bridge Road,<br>Deepcut               | HA1/08                            | Map 84           |
| Sir William Siemens Square, Frimley                                   | HA1/09                            | Map 85           |
| Land West of Sturt Road, Frimley Green                                | HAI/10                            | Map 86           |
| Land East of Benner Lane (partial housing reserve site),<br>West End  | HAI/II                            | Мар 87           |